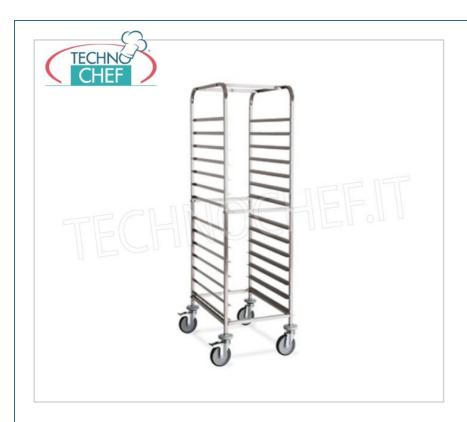

Services and Technologies for professional catering since 1973

| CODE    | DESCRIPTION                                                                                 | PRICE/DELIVERY                   |
|---------|---------------------------------------------------------------------------------------------|----------------------------------|
| MC-2076 | STAINLESS STEEL TROLLEY with `` L " guides for 14 TRAYS of mm 600x400, dim.mm.520x720x1630h | <b>Delivery</b> from 4 to 9 days |

### STAINLESS STEEL TROLLEY, capacity 14 TRAYS of mm 600x400:

- $\circ~$  structure in stainless steel tube , section 20x20 mm , bolted crosspieces;
- "L" shaped stainless steel sheet guides;
- step 8.5 cm;
- $\circ~$  suitable for 14 trays of 600x400 mm ;
- $\circ\,$  gray rubber bumpers at the corners ;
- $\circ~$  swivel wheels Ø 12.5 cm.

#### CE mark Made in Italy

| -              |              |             |                |  |
|----------------|--------------|-------------|----------------|--|
| TECHNICAL CARD |              |             |                |  |
|                | breadth (mm) | 520         |                |  |
|                | depth (mm)   | 720         |                |  |
|                | height (mm)  | 1630        |                |  |
| TECHNICAL CARD |              |             |                |  |
| CODE/PICTURES  |              | DESCRIPTION | PRICE/DELIVERY |  |