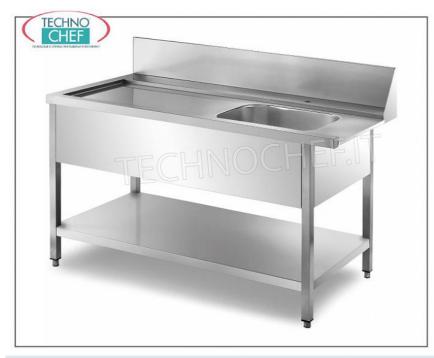

#### PROFESSIONAL DESCRIPTION

PREWASH TABLE in DISHWASHER INLET with MACHINE COUPLING and TANK on the RIGHT, DEPTH 700 mm, COMPLETE RANGE with length from 800 to 2000 mm:

- made of AISI 304 stainless steel;
- $\circ$  complete with rear splashback h 200 mm;
- perimeter panelling ;
- $\circ$  bottom shelf .

# **AVAILABLE MODELS**

**Prewash tables for hood dishwashers**PREWASH TABLE in DISHWASHER INLET with MACHINE

HOOK and TANK (mm. 500x400x300h) on the RIGHT, complete with REAR BACKSHAND (200mm), perimeter PANELS and LOWER SHELF - dimensions mm. 800x700x850h