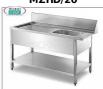

#### MZHD/20

# Prewash tables for hood dishwashers

PREWASH TABLE in DISHWASHER INLET with MACHINE HOOK and TANK (mm. 500x400x300h) on the RIGHT, complete with REAR BACKSHAND (200mm), perimeter PANELS and LOWER SHELF - dimensions mm. 2000x700x850h