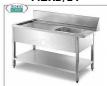

#### PROFESSIONAL DESCRIPTION

PREWASH TABLE in DISHWASHER INLET with MACHINE COUPLING and TANK on the RIGHT, DEPTH 700 mm, COMPLETE RANGE with length from 800 to 2000 mm:

- made of AISI 304 stainless steel;
- $\circ$  complete with rear splashback h 200 mm;
- perimeter panelling ;
- $\circ$  bottom shelf .

# **AVAILABLE MODELS**

**Prewash tables for hood dishwashers**PREWASH TABLE in DISHWASHER INLET with MACHINE

HOOK and TANK (mm. 500x400x300h) on the RIGHT, complete with REAR BACKSHAND (200mm), perimeter PANELS and LOWER SHELF - dimensions mm. 800x700x850h