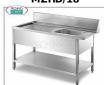

#### MZHD/20

# Prewash tables for hood dishwashers

PREWASH TABLE in DISHWASHER INLET with MACHINE HOOK and TANK (mm. 500x400x300h) on the RIGHT, complete with REAR BACKSHAND (200mm), perimeter PANELS and LOWER SHELF - dimensions mm. 2000x700x850h