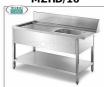

#### MZHD/20

# Prewash tables for hood dishwashers

PREWASH TABLE in DISHWASHER INLET with MACHINE HOOK and TANK (mm. 500x400x300h) on the RIGHT, complete with REAR BACKSHAND (200mm), perimeter PANELS and LOWER SHELF - dimensions mm. 2000x700x850h