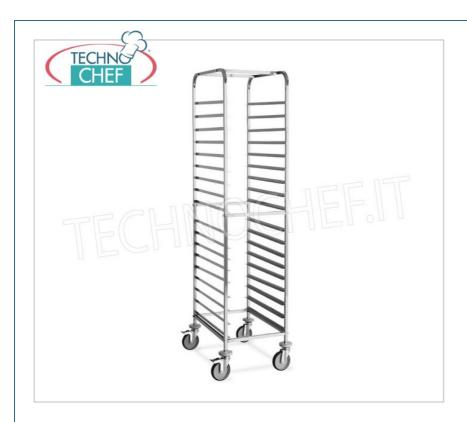

Services and Technologies for professional catering since 1973

| CODE    | DESCRIPTION                                                                                 | PRICE/DELIVERY                   |
|---------|---------------------------------------------------------------------------------------------|----------------------------------|
| MC-2077 | STAINLESS STEEL TROLLEY with `` L " guides for 18 TRAYS of mm 600x400, dim.mm.520x720x1760h | <b>Delivery</b> from 4 to 9 days |

### STAINLESS STEEL TROLLEY, capacity 18 TRAYS 600x400 mm:

- Structure in stainless steel square tube 20x20 mm , bolted crosspieces ;
- "L" shaped stainless steel sheet guides;
- step 7.5 cm;
- $\circ~$  suitable for 18 trays of 600x400 mm ;
- $\circ\,$  gray rubber bumpers at the corners ;
- $\circ~$  swivel wheels Ø 12.5 cm.

#### CE mark Made in Italy

| TECHNICAL CARD |              |             |                |  |
|----------------|--------------|-------------|----------------|--|
|                | breadth (mm) | 520         |                |  |
|                | depth (mm)   | 720         |                |  |
|                | height (mm)  | 1760        |                |  |
| TECHNICAL CARD |              |             |                |  |
| CODE/PICTURES  |              | DESCRIPTION | PRICE/DELIVERY |  |