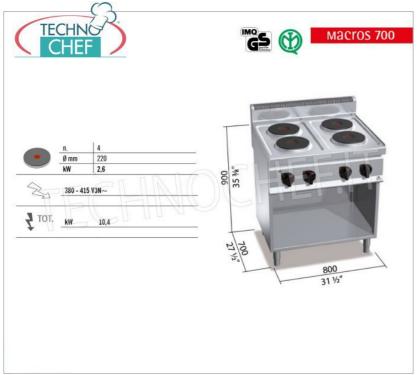

Services and Technologies for professional catering since 1973

| CODE     | DESCRIPTION                                                                                                                                                                                                   | PRICE/DELIVERY |
|----------|---------------------------------------------------------------------------------------------------------------------------------------------------------------------------------------------------------------|----------------|
| BS-E7P4M | 4 PLATE ELECTRIC STOVE on OPEN CABINET, BERTOS, MACROS 700 Line, HIGH POWER Series, with 4 ROUND plates Ø 220 mm, INDEPENDENT CONTROLS, 6 power levels, V.400/3+N, Kw.10.4, Weight 59 Kg, dim.mm.800x700x900h |                |

## CE mark Made in Italy

| TECHNICAL CARD    |            |  |
|-------------------|------------|--|
| power supply      | Trifase    |  |
| Volts             | V 400/3 +N |  |
| frequency (Hz)    | 50         |  |
| net weight (Kg)   | 59         |  |
| gross weight (Kg) | 69         |  |
| breadth (mm)      | 800        |  |
| depth (mm)        | 700        |  |
| height (mm)       | 900        |  |
|                   |            |  |