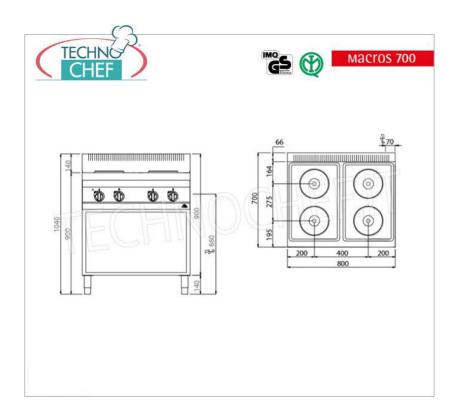

Services and Technologies for professional catering since 1973

| CODE     | DESCRIPTION                                                                                                                                                                                                   | PRICE/DELIVERY |
|----------|---------------------------------------------------------------------------------------------------------------------------------------------------------------------------------------------------------------|----------------|
| BS-E7P4M | 4 PLATE ELECTRIC STOVE on OPEN CABINET, BERTOS, MACROS 700 Line, HIGH POWER Series, with 4 ROUND plates Ø 220 mm, INDEPENDENT CONTROLS, 6 power levels, V.400/3+N, Kw.10.4, Weight 59 Kg, dim.mm.800x700x900h |                |

## ELECTRIC COOKER WITH 4 ROUND PLATES on OPEN CABINET, MACROS 700 Line, HIGH POWER Series :

- $\circ~$  worktop and front panels in AISI 304 stainless steel;
- $\circ \ \ \textbf{one-piece watertight} \ \mathsf{molded} \ \mathsf{top};$
- $\circ \ \ \text{cast iron plates with safety thermostat and 6-position selector} \ \ \text{which activates 6 different concentric power zones} \ ; \\$
- $\circ~$  4 round plates with a diameter of 220 mm each ;
- $\circ~$  cooking zone power n°x Kw : 4  $\times$  2.6 ;
- voltage and work control lights;
- adjustable feet;
- 2 year warranty.

## CE mark Made in Italy

| TECHNICAL CARD    |            |  |
|-------------------|------------|--|
| power supply      | Trifase    |  |
| Volts             | V 400/3 +N |  |
| frequency (Hz)    | 50         |  |
| net weight (Kg)   | 59         |  |
| gross weight (Kg) | 69         |  |
| breadth (mm)      | 800        |  |
| depth (mm)        | 700        |  |
| height (mm)       | 900        |  |
|                   |            |  |