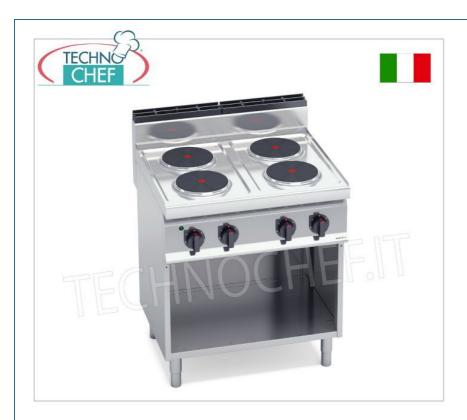

Services and Technologies for professional catering since 1973

| CODE     | DESCRIPTION                                                                                                                                                                                                   | PRICE/DELIVERY |
|----------|---------------------------------------------------------------------------------------------------------------------------------------------------------------------------------------------------------------|----------------|
| BS-E7P4M | 4 PLATE ELECTRIC STOVE on OPEN CABINET, BERTOS, MACROS 700 Line, HIGH POWER Series, with 4 ROUND plates Ø 220 mm, INDEPENDENT CONTROLS, 6 power levels, V.400/3+N, Kw.10.4, Weight 59 Kg, dim.mm.800x700x900h |                |

## ELECTRIC COOKER WITH 4 ROUND PLATES on OPEN CABINET, MACROS 700 Line, HIGH POWER Series :

- $\circ~$  worktop and front panels in AISI 304 stainless steel;
- $\circ \ \ \textbf{one-piece watertight} \ \mathsf{molded} \ \mathsf{top};$
- $\circ \ \ \text{cast iron plates with safety thermostat and 6-position selector} \ \ \text{which activates 6 different concentric power zones} \ ; \\$
- $\circ~$  4 round plates with a diameter of 220 mm each ;
- $\circ~$  cooking zone power n°x Kw : 4  $\times$  2.6 ;
- voltage and work control lights;
- adjustable feet;
- 2 year warranty.