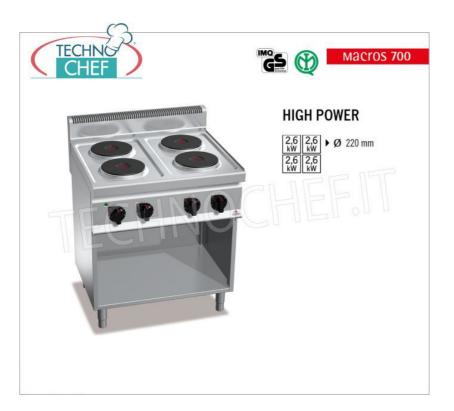

Services and Technologies for professional catering since 1973

| CODE     | DESCRIPTION                                                                                                                                                                                                   | PRICE/DELIVERY |
|----------|---------------------------------------------------------------------------------------------------------------------------------------------------------------------------------------------------------------|----------------|
| BS-E7P4M | 4 PLATE ELECTRIC STOVE on OPEN CABINET, BERTOS, MACROS 700 Line, HIGH POWER Series, with 4 ROUND plates Ø 220 mm, INDEPENDENT CONTROLS, 6 power levels, V.400/3+N, Kw.10.4, Weight 59 Kg, dim.mm.800x700x900h |                |

## ELECTRIC COOKER WITH 4 ROUND PLATES on OPEN CABINET, MACROS 700 Line, HIGH POWER Series :

- $\circ~$  worktop and front panels in AISI 304 stainless steel;
- $\circ \ \ \textbf{one-piece watertight} \ \mathsf{molded} \ \mathsf{top};$
- $\circ \ \ \text{cast iron plates with safety thermostat and 6-position selector} \ \ \text{which activates 6 different concentric power zones} \ ; \\$
- $\circ~$  4 round plates with a diameter of 220 mm each ;
- $\circ~$  cooking zone power n°x Kw : 4  $\times$  2.6 ;
- voltage and work control lights;
- adjustable feet;
- 2 year warranty.