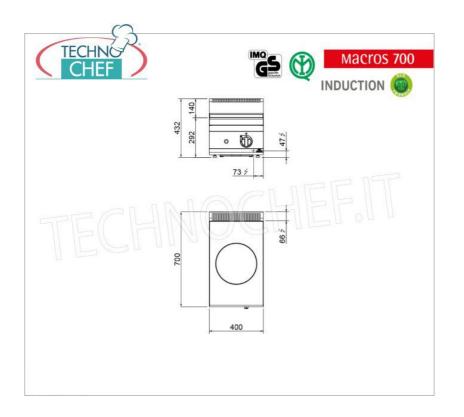

## CE mark Made in Italy

| TECHNICAL CARD            |          |  |
|---------------------------|----------|--|
| power supply              | Monofase |  |
| Volts                     | V 230/1  |  |
| frequency (Hz)            | 50       |  |
| motor power capacity (Kw) | 3,5      |  |
| net weight (Kg)           | 30       |  |
| breadth (mm)              | 400      |  |
| depth (mm)                | 700      |  |
| height (mm)               | 290      |  |
|                           |          |  |