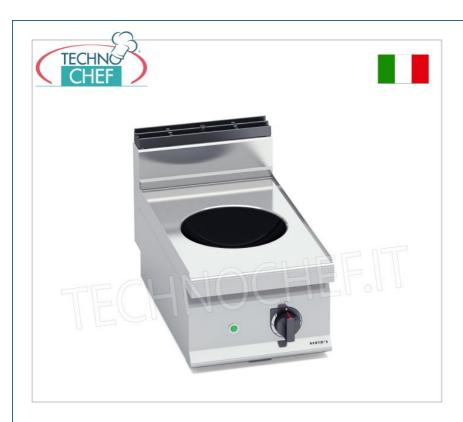

Services and Technologies for professional catering since 1973

| BS-E7WOK-B/IND  ELECTRIC COOKER with 1 INDUCTION WOK PLATE TOP, MACROS 700 line, POWER INDUCTION series, with COOKING AREA Ø 300 mm, V.230/1, Kw.3.5, Weight 30 Kg, dim.mm.400x700x290h | CODE           | DESCRIPTION                                                                                     | PRICE/DELIVERY                     |
|-----------------------------------------------------------------------------------------------------------------------------------------------------------------------------------------|----------------|-------------------------------------------------------------------------------------------------|------------------------------------|
|                                                                                                                                                                                         | BS-E7WOK-B/IND | MACROS 700 line, POWER INDUCTION series, with COOKING AREA Ø 300 mm, V.230/1, Kw.3.5, Weight 30 | <b>Delivery</b> from 15 to 25 days |

## ELECTRIC COOKER with 1 WOK TOP INDUCTION PLATE, MACROS 700 Line, POWER INDUCTION Series :

- worktop in AISI 304 stainless steel and glass ceramic with a thickness of 6 mm;
- front panels in AISI 304 stainless steel;
- maximum energy saving as the heating of the cooking area is activated only when the pan is in direct contact with the surface;
- $\circ\,$  the heating zone self-regulates based on the diameter of the pan ;
- immediate automatic interruption when the pan is removed from the hob;
- power regulation via robust high-precision control;
- $\circ~$  cooking area with a diameter of 300 mm and 3.5 kW power ;
- 2 year warranty.