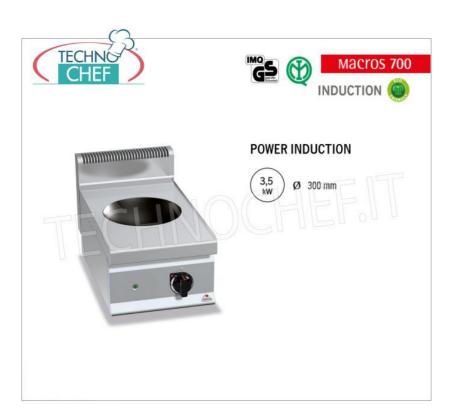

Services and Technologies for professional catering since 1973

| BS-E7WOK-B/IND  ELECTRIC COOKER with 1 INDUCTION WOK PLATE TOP, MACROS 700 line, POWER INDUCTION series, with COOKING AREA Ø 300 mm, V.230/1, Kw.3.5, Weight 30 Kg, dim.mm.400x700x290h | CODE           | DESCRIPTION                                                                                     | PRICE/DELIVERY                     |
|-----------------------------------------------------------------------------------------------------------------------------------------------------------------------------------------|----------------|-------------------------------------------------------------------------------------------------|------------------------------------|
|                                                                                                                                                                                         | BS-E7WOK-B/IND | MACROS 700 line, POWER INDUCTION series, with COOKING AREA Ø 300 mm, V.230/1, Kw.3.5, Weight 30 | <b>Delivery</b> from 15 to 25 days |

## ELECTRIC COOKER with 1 WOK TOP INDUCTION PLATE, MACROS 700 Line, POWER INDUCTION Series :

- worktop in AISI 304 stainless steel and glass ceramic with a thickness of 6 mm;
- front panels in AISI 304 stainless steel;
- maximum energy saving as the heating of the cooking area is activated only when the pan is in direct contact with the surface;
- $\circ\,$  the heating zone self-regulates based on the diameter of the pan ;
- immediate automatic interruption when the pan is removed from the hob;
- power regulation via robust high-precision control;
- $\circ~$  cooking area with a diameter of 300 mm and 3.5 kW power ;
- 2 year warranty.