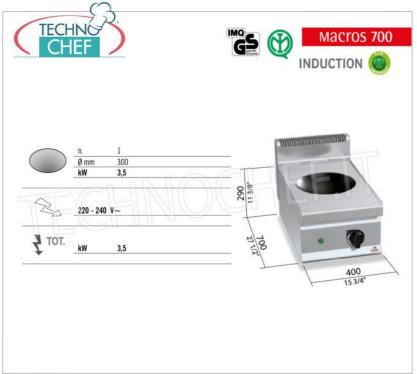

Services and Technologies for professional catering since 1973

| BS-E7WOK-B/IND  ELECTRIC COOKER with 1 INDUCTION WOK PLATE TOP, MACROS 700 line, POWER INDUCTION series, with COOKING AREA Ø 300 mm, V.230/1, Kw.3.5, Weight 30 Kg, dim.mm.400x700x290h | CODE           | DESCRIPTION                                                                                     | PRICE/DELIVERY                     |
|-----------------------------------------------------------------------------------------------------------------------------------------------------------------------------------------|----------------|-------------------------------------------------------------------------------------------------|------------------------------------|
|                                                                                                                                                                                         | BS-E7WOK-B/IND | MACROS 700 line, POWER INDUCTION series, with COOKING AREA Ø 300 mm, V.230/1, Kw.3.5, Weight 30 | <b>Delivery</b> from 15 to 25 days |

## CE mark Made in Italy

| TECHNICAL CARD            |          |  |
|---------------------------|----------|--|
| power supply              | Monofase |  |
| Volts                     | V 230/1  |  |
| frequency (Hz)            | 50       |  |
| motor power capacity (Kw) | 3,5      |  |
| net weight (Kg)           | 30       |  |
| breadth (mm)              | 400      |  |
| depth (mm)                | 700      |  |
| height (mm)               | 290      |  |
|                           |          |  |