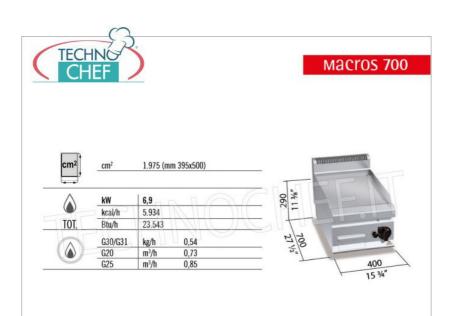

Services and Technologies for professional catering since 1973

| BS-G7FL4B  GAS GRIDDLE with SMOOTH PLATE, BERTOS, MACROS 700 line, MULTIPAN series, 1 TOP module with 395x500 mm COOKING AREA, thermal power 6.9 kW, weight 38 Kg, dim.mm.400x700x290h | CODE      | DESCRIPTION                                                                                           | PRICE/DELIVERY |
|----------------------------------------------------------------------------------------------------------------------------------------------------------------------------------------|-----------|-------------------------------------------------------------------------------------------------------|----------------|
|                                                                                                                                                                                        | BS-G7FL4B | 700 line, MULTIPAN series, 1 TOP module with 395x500 mm COOKING AREA, thermal power 6.9 kW, weight 38 |                |

# CE mark Made in Italy

| TECHNICAL CARD     |     |  |
|--------------------|-----|--|
| Thermal input (Kw) | 6,9 |  |
| net weight (Kg)    | 38  |  |
| breadth (mm)       | 400 |  |
| depth (mm)         | 700 |  |
| height (mm)        | 290 |  |
|                    |     |  |