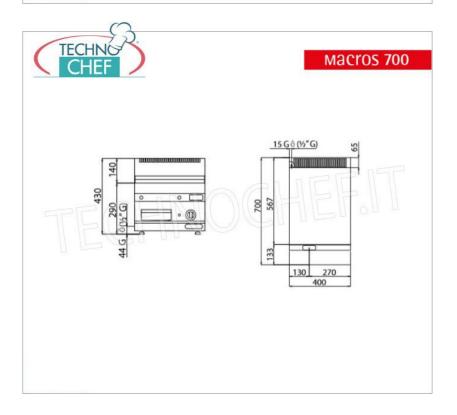

Services and Technologies for professional catering since 1973

| BS-G7FL4B  GAS GRIDDLE with SMOOTH PLATE, BERTOS, MACROS 700 line, MULTIPAN series, 1 TOP module with 395x500 mm COOKING AREA, thermal power 6.9 kW, weight 38 Kg, dim.mm.400x700x290h | CODE      | DESCRIPTION                                                                                           | PRICE/DELIVERY |
|----------------------------------------------------------------------------------------------------------------------------------------------------------------------------------------|-----------|-------------------------------------------------------------------------------------------------------|----------------|
|                                                                                                                                                                                        | BS-G7FL4B | 700 line, MULTIPAN series, 1 TOP module with 395x500 mm COOKING AREA, thermal power 6.9 kW, weight 38 |                |

# CE mark Made in Italy

| TECHNICAL CARD     |     |  |
|--------------------|-----|--|
| Thermal input (Kw) | 6,9 |  |
| net weight (Kg)    | 38  |  |
| breadth (mm)       | 400 |  |
| depth (mm)         | 700 |  |
| height (mm)        | 290 |  |
|                    |     |  |