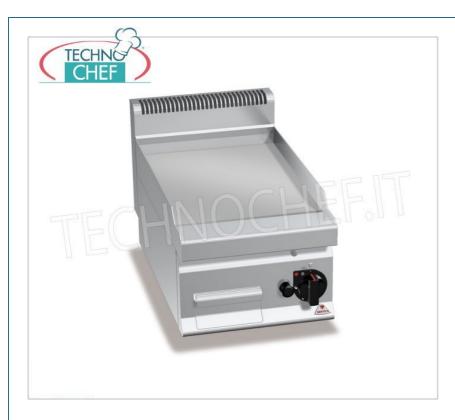

Services and Technologies for professional catering since 1973

| BS-G7FL4B  GAS GRIDDLE with SMOOTH PLATE, BERTOS, MACROS 700 line, MULTIPAN series, 1 TOP module with 395x500 mm COOKING AREA, thermal power 6.9 kW, weight 38 Kg, dim.mm.400x700x290h | CODE      | DESCRIPTION                                                                                           | PRICE/DELIVERY |
|----------------------------------------------------------------------------------------------------------------------------------------------------------------------------------------|-----------|-------------------------------------------------------------------------------------------------------|----------------|
|                                                                                                                                                                                        | BS-G7FL4B | 700 line, MULTIPAN series, 1 TOP module with 395x500 mm COOKING AREA, thermal power 6.9 kW, weight 38 |                |

### GAS GRIDDLE WITH SMOOTH PLATE, MACROS 700 Line, MULTIPAN Series, 1 TOP module :

- worktop and front panels in AISI 304 stainless steel;
- large surface **tubular burners with self-stabilised flame** for greater uniformity of heat distribution;
- $\circ\,$  regulation of the power supplied via continuously operating tap ;
- pilot flame and thermocouple safety valve;
- o piezoelectric ignition with silicone protection;
- $\circ~$  maximum temperature over 300 °C ;
- **smooth satin steel** plate with flush splash guard;
- $\circ \ \ \textbf{slightly inclined cooking surface} \ \ \text{with large drain hole and conveyor into a special liquid-tight container};$
- $\circ~$  cooking area measuring 395 x 500 mm ;
- 2 year warranty .