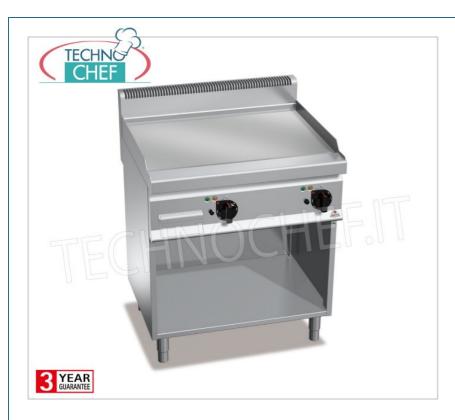

Services and Technologies for professional catering since 1973

| CODE         | DESCRIPTION                                                                                                                                                                                                                  | PRICE/DELIVERY |
|--------------|------------------------------------------------------------------------------------------------------------------------------------------------------------------------------------------------------------------------------|----------------|
| BS-E7FL8MP-2 | ELECTRIC GRIDDLE with SMOOTH PLATE, BERTOS, MACROS 700 Line, POWERED MULTIPAN Series, DOUBLE module on OPEN CABINET with 795x500 mm COOKING AREA, INDEPENDENT CONTROLS, V.400/3+N, Kw.9.6, Weight 87 Kg, dim.mm.800x700x900h |                |

## ELECTRIC GRIDDLE with SMOOTH PLATE, MACROS 700 Line, POWERED MULTIPAN Series, DOUBLE module on OPEN CABINET:

- worktop and front panels in AISI 304 stainless steel;
- Incoloy steel heating elements placed under the cooking plate;
- smooth satin steel plate with flush splashguard;
- 2 zones with separate controls for independent and optimal temperature regulation;
- thermostatic control and safety thermostat with manual reset;
- $\circ$  temperature regulation from 50 to 270 °C;
- $\circ~$  line indicator and temperature indicator ;
- slightly inclined cooking surface with large drain hole and conveyor into a special liquid-tight container;
- ∘ cooking area measuring 795 x 500 mm;
- o adjustable feet;
- o 2 year warranty.