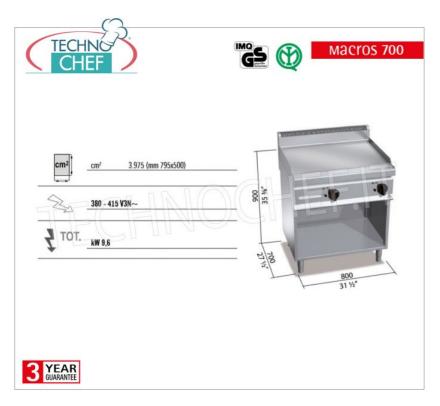

Services and Technologies for professional catering since 1973

| CODE         | DESCRIPTION                                                                                                                                                                                                                  | PRICE/DELIVERY |
|--------------|------------------------------------------------------------------------------------------------------------------------------------------------------------------------------------------------------------------------------|----------------|
| BS-E7FL8MP-2 | ELECTRIC GRIDDLE with SMOOTH PLATE, BERTOS, MACROS 700 Line, POWERED MULTIPAN Series, DOUBLE module on OPEN CABINET with 795x500 mm COOKING AREA, INDEPENDENT CONTROLS, V.400/3+N, Kw.9.6, Weight 87 Kg, dim.mm.800x700x900h |                |

## ELECTRIC GRIDDLE with SMOOTH PLATE, MACROS 700 Line, POWERED MULTIPAN Series, DOUBLE module on OPEN CABINET:

- worktop and front panels in AISI 304 stainless steel;
- Incoloy steel heating elements placed under the cooking plate;
- smooth satin steel plate with flush splashguard;
- 2 zones with separate controls for independent and optimal temperature regulation;
- thermostatic control and safety thermostat with manual reset;
- $\circ$  temperature regulation from 50 to 270 °C;
- $\circ~$  line indicator and temperature indicator ;
- slightly inclined cooking surface with large drain hole and conveyor into a special liquid-tight container;
- ∘ cooking area measuring 795 x 500 mm;
- o adjustable feet;
- o 2 year warranty.

## CE mark Made in Italy

| Made in Italy   |            |  |
|-----------------|------------|--|
| TECHNICAL CARD  |            |  |
| power supply    | Trifase    |  |
| Volts           | V 400/3 +N |  |
| frequency (Hz)  | 50         |  |
| net weight (Kg) | 87         |  |
|                 |            |  |

| breadth (mm) | 800 |
|--------------|-----|
| depth (mm)   | 700 |
| height (mm)  | 900 |
|              |     |