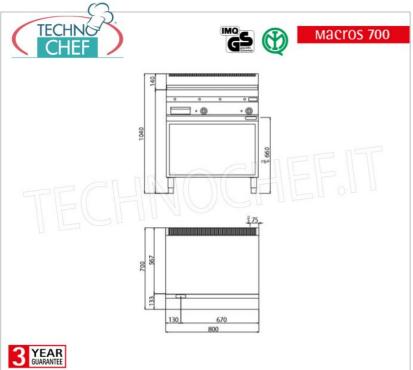

Services and Technologies for professional catering since 1973

| CODE         | DESCRIPTION                                                                                                                                                                                                                  | PRICE/DELIVERY |
|--------------|------------------------------------------------------------------------------------------------------------------------------------------------------------------------------------------------------------------------------|----------------|
| BS-E7FL8MP-2 | ELECTRIC GRIDDLE with SMOOTH PLATE, BERTOS, MACROS 700 Line, POWERED MULTIPAN Series, DOUBLE module on OPEN CABINET with 795x500 mm COOKING AREA, INDEPENDENT CONTROLS, V.400/3+N, Kw.9.6, Weight 87 Kg, dim.mm.800x700x900h |                |

## ELECTRIC GRIDDLE with SMOOTH PLATE, MACROS 700 Line, POWERED MULTIPAN Series, DOUBLE module on OPEN CABINET:

- worktop and front panels in AISI 304 stainless steel;
- Incoloy steel heating elements placed under the cooking plate;
- smooth satin steel plate with flush splashguard;
- 2 zones with separate controls for independent and optimal temperature regulation;
- thermostatic control and safety thermostat with manual reset;
- $\circ$  temperature regulation from 50 to 270 °C;
- $\circ~$  line indicator and temperature indicator ;
- slightly inclined cooking surface with large drain hole and conveyor into a special liquid-tight container;
- ∘ cooking area measuring 795 x 500 mm;
- o adjustable feet;
- o 2 year warranty.

| breadth (mm) | 800 |
|--------------|-----|
| depth (mm)   | 700 |
| height (mm)  | 900 |
|              |     |