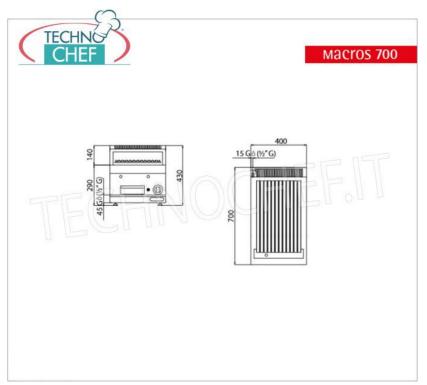

Services and Technologies for professional catering since 1973

| CODE        | DESCRIPTION                                                                                                                                                            | PRICE/DELIVERY |
|-------------|------------------------------------------------------------------------------------------------------------------------------------------------------------------------|----------------|
| BS-PLG40B/G | GAS LAVA STONE GRILL, BERTOS, MACROS 700 Line, COMFORT POWER Series, 1 TOP module with 350x515 mm COOKING AREA, 6.9 kW thermal power, 37 Kg weight, dim.400x700x290hmm |                |

#### CE mark Made in Italy

| TECHNICAL CARD     |     |  |
|--------------------|-----|--|
| Thermal input (Kw) | 6,9 |  |
| net weight (Kg)    | 37  |  |
| breadth (mm)       | 400 |  |

**depth (mm)** 700 **height (mm)** 290