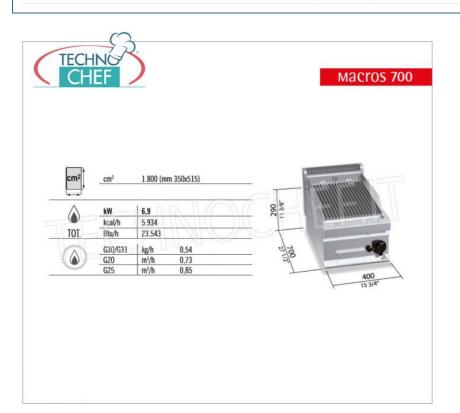

Services and Technologies for professional catering since 1973

| CODE        | DESCRIPTION                                                                                                                                                            | PRICE/DELIVERY |
|-------------|------------------------------------------------------------------------------------------------------------------------------------------------------------------------|----------------|
| BS-PLG40B/G | GAS LAVA STONE GRILL, BERTOS, MACROS 700 Line, COMFORT POWER Series, 1 TOP module with 350x515 mm COOKING AREA, 6.9 kW thermal power, 37 Kg weight, dim.400x700x290hmm |                |

#### CE mark Made in Italy

| TECHNICAL CARD     |     |  |
|--------------------|-----|--|
| Thermal input (Kw) | 6,9 |  |
| net weight (Kg)    | 37  |  |
| breadth (mm)       | 400 |  |

**depth (mm)** 700 **height (mm)** 290