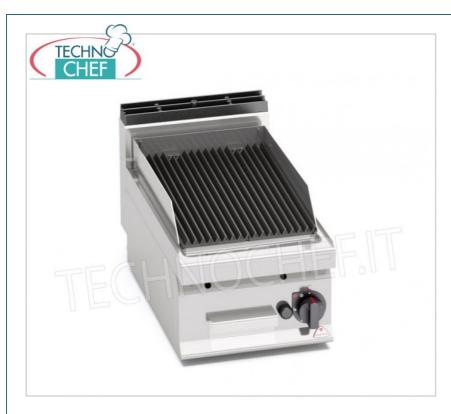

Services and Technologies for professional catering since 1973

| CODE        | DESCRIPTION                                                                                                                                                            | PRICE/DELIVERY |
|-------------|------------------------------------------------------------------------------------------------------------------------------------------------------------------------|----------------|
| BS-PLG40B/G | GAS LAVA STONE GRILL, BERTOS, MACROS 700 Line, COMFORT POWER Series, 1 TOP module with 350x515 mm COOKING AREA, 6.9 kW thermal power, 37 Kg weight, dim.400x700x290hmm |                |

## GAS LAVA STONE GRILL, MACROS 700 Line, COMFORT POWER Series, 1 TOP module :

- worktop and front panels in AISI 304 stainless steel;
- regulation of the power supplied via continuously operating tap;
- pilot flame and thermocouple safety valve ;
- piezoelectric ignition with silicone protection;
- brazier in AISI 304 stainless steel;
- $\circ~$  large cooking surface with easily removable cast iron grill ;
- $\circ\;$  all components are easily removable for regular maintenance and cleaning operations;
- $\circ \ \ \text{long length} \ \ \textbf{watertight} \ \ \textbf{drawer completely made of steel} \ \text{for collecting ash and grease}; \\$
- lava stone already supplied;
- $\circ~$  cooking area measuring 350 x 515 mm ;
- 2 year warranty.

# Supplied:

- o cast iron grill
- o ribbed spatula for gas grill