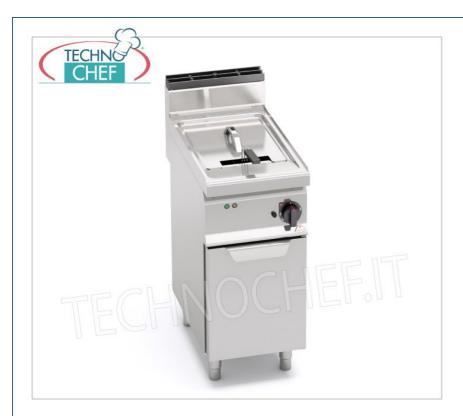

Services and Technologies for professional catering since 1973

| CODE | DESCRIPTION                                                                                                                                                                 | PRICE/DELIVERY |
|------|-----------------------------------------------------------------------------------------------------------------------------------------------------------------------------|----------------|
|      | ELECTRIC FRYER on MOBILE, BERTOS, MACROS 700 Line, TURBO Series - HIGH POWER, 1 TANK of 18 litres, ENHANCED version, V.400/3+N, Kw.18.00, Weight 50 Kg, dim.mm.400x700x900h |                |

## ELECTRIC FRYER on MOBILE, MACROS 700 Line, TURBO - HIGH POWER Series, 1 18 liter tank, EVOLVED version :

- bathtub top and front panels in AISI 304 stainless steel;
- molded and **rounded tank** equipped with special highly durable Incoloy stainless steel rotating resistors, which can reach the working temperature in a very short time, allowing for an oil saving of 60%;
- The frying system , preserving the organoleptic characteristics of the oil unaltered , allows you to cook in a healthy way by limiting the number of oil changes, with a notable final saving;
- the rotation of the resistance facilitates cleaning operations;
- o control of the set temperature via thermostat adjustable up to 190 °C and safety thermostat with manual reset;
- average frying time 4 minutes;
- preheating 4-6 minutes (20 to 190°C);
- maximum production 35 kg/h;
- o adjustable feet;
- $\circ$  24 month warranty .