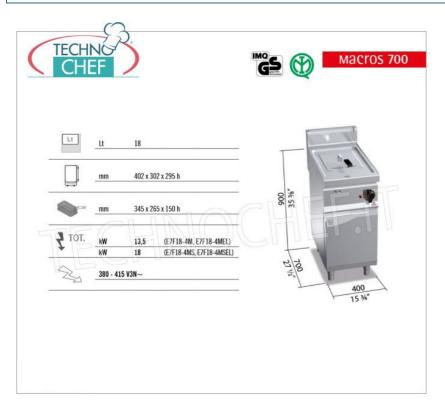

Services and Technologies for professional catering since 1973

| CODE | DESCRIPTION                                                                                                                                                                 | PRICE/DELIVERY |
|------|-----------------------------------------------------------------------------------------------------------------------------------------------------------------------------|----------------|
|      | ELECTRIC FRYER on MOBILE, BERTOS, MACROS 700 Line, TURBO Series - HIGH POWER, 1 TANK of 18 litres, ENHANCED version, V.400/3+N, Kw.18.00, Weight 50 Kg, dim.mm.400x700x900h |                |

## ELECTRIC FRYER on MOBILE, MACROS 700 Line, TURBO - HIGH POWER Series, 1 18 liter tank, EVOLVED version :

- bathtub top and front panels in AISI 304 stainless steel;
- molded and **rounded tank** equipped with special highly durable Incoloy stainless steel rotating resistors, which can reach the working temperature in a very short time, allowing for an oil saving of 60%;
- The frying system , preserving the organoleptic characteristics of the oil unaltered , allows you to cook in a healthy way by limiting the number of oil changes, with a notable final saving;
- the rotation of the resistance facilitates cleaning operations;
- o control of the set temperature via thermostat adjustable up to 190 °C and safety thermostat with manual reset;
- average frying time 4 minutes;
- preheating 4-6 minutes (20 to 190°C);
- maximum production 35 kg/h;
- o adjustable feet;
- $\circ$  24 month warranty .

### CE mark Made in Italy

| Made in Italy   |            |  |
|-----------------|------------|--|
| TECHNICAL CARD  |            |  |
| power supply    | Trifase    |  |
| Volts           | V 400/3 +N |  |
| frequency (Hz)  | 50         |  |
| net weight (Kg) | 50         |  |
|                 |            |  |

| breadth (mm) | 400 |
|--------------|-----|
| depth (mm)   | 700 |
| height (mm)  | 900 |
|              |     |