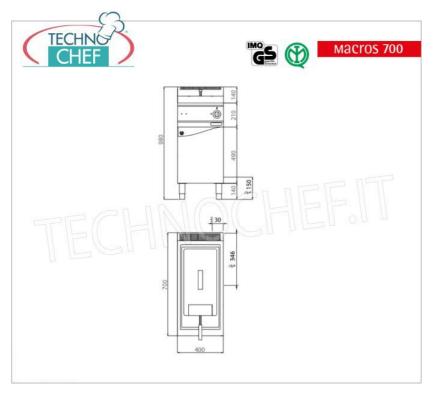

### CE mark Made in Italy

| Made in Italy   |            |  |
|-----------------|------------|--|
| TECHNICAL CARD  |            |  |
| power supply    | Trifase    |  |
| Volts           | V 400/3 +N |  |
| frequency (Hz)  | 50         |  |
| net weight (Kg) | 50         |  |
|                 |            |  |

| breadth (mm) | 400 |
|--------------|-----|
| depth (mm)   | 700 |
| height (mm)  | 900 |
|              |     |