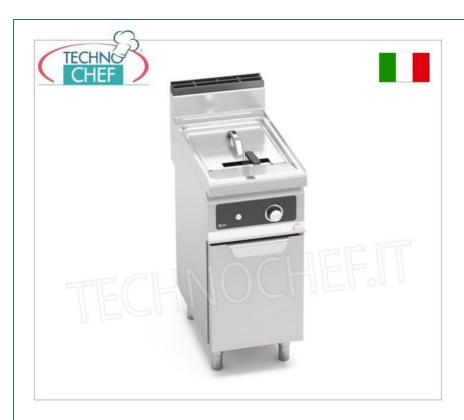

Services and Technologies for professional catering since 1973

| TURB(<br>ELECT<br>V.400, | RIC FRYER on MOBILE, BERTOS, MACROS 700 line, Deries - HIGH POWER, 1 TANK of 18 litres, BFLEX RONIC CONTROLS, POWERED version, 3+N, Kw.18.00, Weight 50 Kg, dim 00x700x900h |  |
|--------------------------|-----------------------------------------------------------------------------------------------------------------------------------------------------------------------------|--|

## PROFESSIONAL DESCRIPTION

ELECTRIC FRYER on MOBILE, MACROS 700 line, TURBO - HIGH POWER series, 1 18 lt well , BFLEX ELECTRONIC CONTROLS, ENPAGED version :

- tub top and front panels in AISI 304 stainless steel;
- molded and **rounded tank** equipped with special highly durable Incoloy stainless steel rotating resistors, which can reach the working temperature in a very short time, allowing for an oil saving of 60%;
- The frying system , preserving the organoleptic characteristics of the oil unaltered , allows you to cook in a healthy way by limiting the number of oil changes, with a notable final saving;
- the rotation of the resistance facilitates cleaning operations;
- o control of the set temperature via thermostat adjustable up to 190 °C and safety thermostat with manual reset;
- average frying time 4 minutes;
- preheating 4-6 minutes (20 to 190°C);
- $\circ \ \ \text{maximum production 35 kg/h} \ ;$
- o adjustable feet;
- o 24 month warranty.