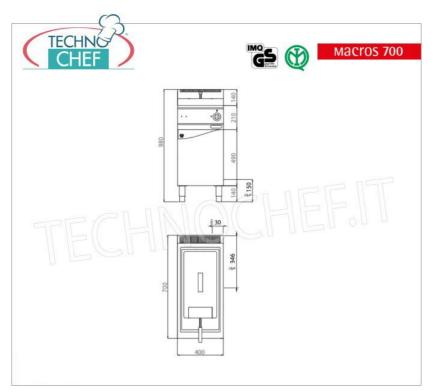

## CE mark Made in Italy

| TECHNICAL CARD |            |
|----------------|------------|
| power supply   | Trifase    |
| Volts          | V 400/3 +N |

| freque  | ncy (Hz) 50        |
|---------|--------------------|
| net wei | ght (Kg) 50        |
| bread   | <b>th (mm)</b> 400 |
| dep     | <b>th (mm)</b> 700 |
| heig    | <b>ht (mm)</b> 900 |
|         |                    |