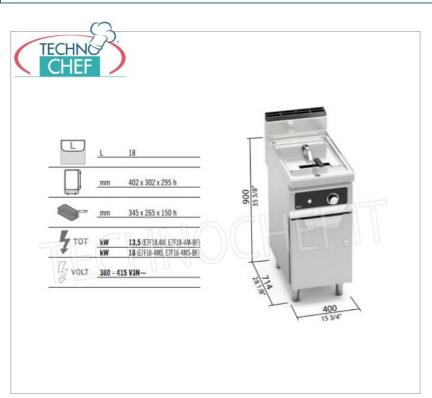

## CE mark Made in Italy

| TECHNICAL CARD |            |
|----------------|------------|
| power supply   | Trifase    |
| Volts          | V 400/3 +N |

| freque  | ncy (Hz) 50        |
|---------|--------------------|
| net wei | ght (Kg) 50        |
| bread   | <b>th (mm)</b> 400 |
| dep     | <b>th (mm)</b> 700 |
| heig    | <b>ht (mm)</b> 900 |
|         |                    |