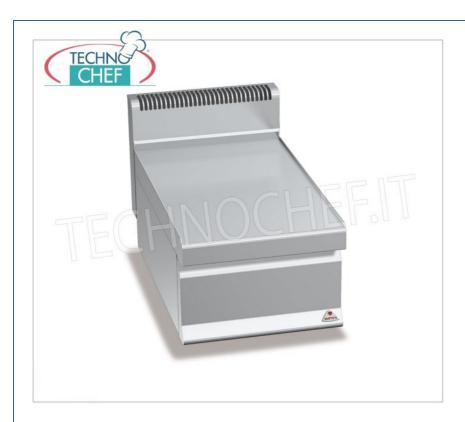

Services and Technologies for professional catering since 1973

| CODE     | DESCRIPTION                                                                                                 | PRICE/DELIVERY |
|----------|-------------------------------------------------------------------------------------------------------------|----------------|
| BS-N7T4B | NEUTRAL TOP, BERTOS, MACROS 700 Line, WORKING Series, 1 module of 400 mm, Weight 14 Kg, dim.mm.400x700x290h |                |

## NEUTRAL TOP, MACROS 700 Line, WORKING Series, 1 module of 400 mm:

- $\circ~$  comfortable and essential to complete any kitchen environment thanks to the large surfaces;
- worktop and front and side panels in AISI 304 stainless steel;
- $\circ$  The printed top, characterized by rounded edges, allows **quick cleaning times** ensuring **maximum hygiene**;
- $\circ$  24 month warranty .

#### CE mark Made in Italy

| ridue in realy  |     |  |
|-----------------|-----|--|
| TECHNICAL CARD  |     |  |
| net weight (Kg) | 14  |  |
| breadth (mm)    | 400 |  |
| depth (mm)      | 700 |  |
| height (mm)     | 290 |  |
|                 |     |  |