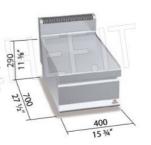

Services and Technologies for professional catering since 1973

| CODE     | DESCRIPTION                                                                                                 | PRICE/DELIVERY |
|----------|-------------------------------------------------------------------------------------------------------------|----------------|
| BS-N7T4B | NEUTRAL TOP, BERTOS, MACROS 700 Line, WORKING Series, 1 module of 400 mm, Weight 14 Kg, dim.mm.400x700x290h |                |

#### CE mark Made in Italy

| ridue in realy  |     |  |
|-----------------|-----|--|
| TECHNICAL CARD  |     |  |
| net weight (Kg) | 14  |  |
| breadth (mm)    | 400 |  |
| depth (mm)      | 700 |  |
| height (mm)     | 290 |  |
|                 |     |  |