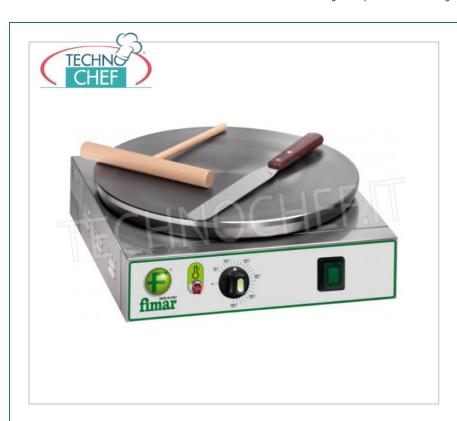

Services and Technologies for professional catering since 1973

| CODE    | DESCRIPTION                                                                                                                                                                                                        | PRICE/DELIVERY                   |
|---------|--------------------------------------------------------------------------------------------------------------------------------------------------------------------------------------------------------------------|----------------------------------|
| FM-CRP4 | ELECTRIC TABLE CREPIERE with CAST IRON HOB, MULTI-STRIP NON-SLIP SURFACE, DIAMETER 400 MM, thermostatic control of the cooking temperature, V. 230/1, Kw. 2.75, Weight 16 Kg, external dimensions mm. 400x470x120h | <b>Delivery</b> from 4 to 9 days |

## **ELECTRIC CREPIERE table with HOB DIAMETER 400 mm:**

- stainless steel structure ;
- $\circ~$  cast iron cooking plate with non-slip multi-line surface ;
- $\circ$  hob dimensions ø 400 (mm);
- $\circ~$  thermostatic control of the cooking temperature ;
- $\circ~$  working temperature 0 ÷ 300  $^{\circ}$  C ;
- $\circ~$  cooking time  $\sim$  1-3  $^{\prime}.$