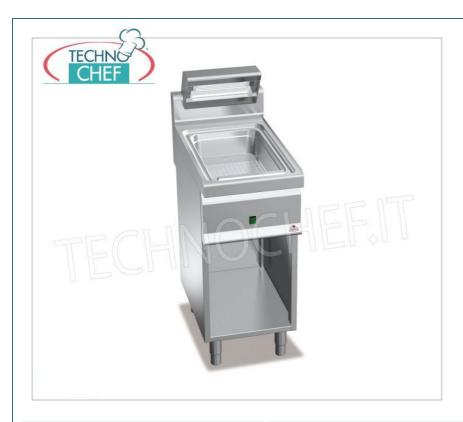

# ELECTRIC FOOD WARMER-POTATO WARMER, MACROS 700 Line, CONSTANT Series, 1 module on OPEN CABINET:

- worktop and front panels in AISI 304 stainless steel;
- GN stainless steel collection tray and upper and lower heating system for optimal preservation of the product ready to be served;
- ceramic lamp with high thermal efficiency and resistance under the tank;
- $\circ\,$  presence of chute and drain for grease , on switch;
- o adjustable feet;
- $\circ~$  24 month warranty .

# Accessories/Options:

o compartment door