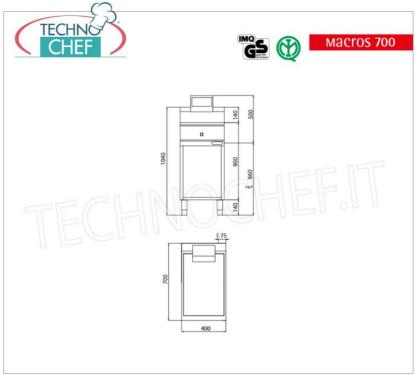

Services and Technologies for professional catering since 1973

| CODE       | DESCRIPTION                                                                                                                                                | PRICE/DELIVERY |
|------------|------------------------------------------------------------------------------------------------------------------------------------------------------------|----------------|
| BS-E7SP-4M | ELECTRIC FOOD WARMER-POTATO WARMER, BERTOS, MACROS 700 Line, CONSTANT Series, 1 module on OPEN CABINET, V.230/1, Kw.1,1, Weight 30 Kg, dim.mm.400x700x900h |                |

#### CE mark Made in Italy

| TECHNICAL CARD  |          |  |
|-----------------|----------|--|
| power supply    | Monofase |  |
| Volts           | V 230/1  |  |
| frequency (Hz)  | 50       |  |
| net weight (Kg) | 30       |  |
| breadth (mm)    | 400      |  |
| depth (mm)      | 700      |  |
| height (mm)     | 900      |  |
|                 |          |  |