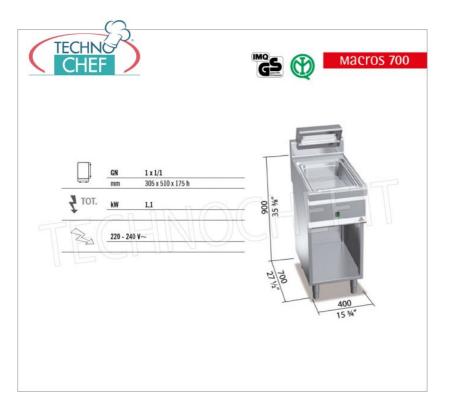

Services and Technologies for professional catering since 1973

| CODE       | DESCRIPTION                                                                                                                                                | PRICE/DELIVERY |
|------------|------------------------------------------------------------------------------------------------------------------------------------------------------------|----------------|
| BS-E7SP-4M | ELECTRIC FOOD WARMER-POTATO WARMER, BERTOS, MACROS 700 Line, CONSTANT Series, 1 module on OPEN CABINET, V.230/1, Kw.1,1, Weight 30 Kg, dim.mm.400x700x900h |                |

# ELECTRIC FOOD WARMER-POTATO WARMER, MACROS 700 Line, CONSTANT Series, 1 module on OPEN CABINET:

- worktop and front panels in AISI 304 stainless steel;
- GN stainless steel collection tray and upper and lower heating system for optimal preservation of the product ready to be served;
- ceramic lamp with high thermal efficiency and resistance under the tank;
- $\circ\,$  presence of chute and drain for grease , on switch;
- o adjustable feet;
- $\circ~$  24 month warranty .

#### CE mark Made in Italy

| TECHNICAL CARD  |          |  |
|-----------------|----------|--|
| power supply    | Monofase |  |
| Volts           | V 230/1  |  |
| frequency (Hz)  | 50       |  |
| net weight (Kg) | 30       |  |
| breadth (mm)    | 400      |  |
| depth (mm)      | 700      |  |
| height (mm)     | 900      |  |
|                 |          |  |