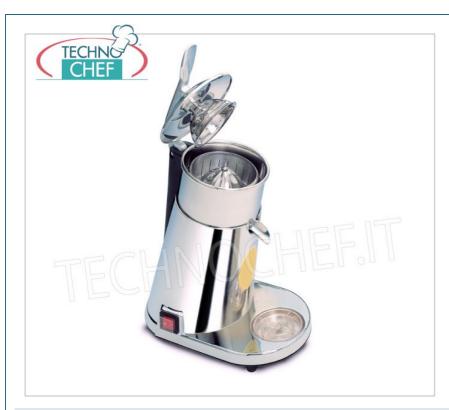

### PROFESSIONAL DESCRIPTION

AUTOMATIC CITRUS SQUEEZER with LEVER , of the highest quality , working with mechanical or manual pressure on the pine cone :

- $\circ~$  top of the range model , ideal for visible use and a worthy complement to any bar counter;
- metallic ABS body;
- $\circ\,$  rotation activated by the pressure of the lid on the cone ;
- o removable stainless steel tray;
- $\circ \ \ \textbf{completely removable squeezing pine cone} \ ( \ \textbf{in polycarbonate} \ \text{or stainless steel} \ \text{at your choice}); \\$
- $\circ~$  unified pine cone for lemon , orange , grapefruit ;
- the special shape of the pine cone is designed to exploit only the pulp without damaging the peel;
- $\circ$  speed 900 rpm;
- switch;
- operating microswitch;
- double microswitch with supplement;
- dim.mm.200x320x530h max.

### CE mark Made in Italy

| TECHNICAL CARD            |          |
|---------------------------|----------|
| power supply              | Monofase |
| Volts                     | V 230/1  |
| frequency (Hz)            | 50       |
| motor power capacity (Kw) | 0,45     |
| net weight (Kg)           | 8        |
| breadth (mm)              | 200      |
| depth (mm)                | 320      |
| height (mm)               | 530      |

# TECHNOCHEF - METALLIC AUTOMATIC CITRUS JUICER, with polycarbonate cone

AUTOMATIC CITRUS JUICER with LEVER, body in metallized ABS, removable stainless steel tray, speed 900 rpm, version with polycarbonate cone, V.230 / 1, Kw.0.45, Weight 8 Kg, dim.mm.200x320x530h