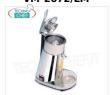

### VM-2072/EM

# TECHNOCHEF - METALLIC AUTOMATIC CITRUS JUICER, with polycarbonate cone

AUTOMATIC CITRUS JUICER with LEVER, body in metallized ABS, removable stainless steel tray, speed 900 rpm, version with polycarbonate cone, V.230 / 1, Kw.0.45, Weight 8 Kg, dim.mm.200x320x530h