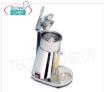

## VM-2072/LM

# TECHNOCHEF - METALLIC AUTOMATIC CITRUS JUICER, with stainless steel cone

AUTOMATIC CITRUS JUICER with LEVER, body in metallized ABS, removable stainless steel tray, speed 900 rpm, version with stainless steel cone, V.230 / 1, Kw.0.45, Weight 8 Kg, dim.mm.200x320x530h