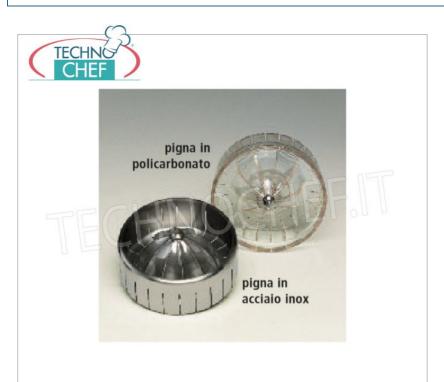

### PROFESSIONAL DESCRIPTION

AUTOMATIC CITRUS SQUEEZER with LEVER , of the highest quality , working with mechanical or manual pressure on the pine cone :

- $\circ~$  top of the range model , ideal for visible use and a worthy complement to any bar counter;
- metallic ABS body;
- $\circ\,$  rotation activated by the pressure of the lid on the cone ;
- o removable stainless steel tray;
- $\circ \ \ \textbf{completely removable squeezing pine cone} \ ( \ \textbf{in polycarbonate} \ \text{or stainless steel} \ \text{at your choice}); \\$
- $\circ~$  unified pine cone for lemon , orange , grapefruit ;
- the special shape of the pine cone is designed to exploit only the pulp without damaging the peel;
- $\circ$  speed 900 rpm;
- switch;
- operating microswitch;
- double microswitch with supplement;
- dim.mm.200x320x530h max.

# TECHNOCHEF - METALLIC AUTOMATIC CITRUS JUICER, with polycarbonate cone

AUTOMATIC CITRUS JUICER with LEVER, body in metallized ABS, removable stainless steel tray, speed 900 rpm, version with polycarbonate cone, V.230 / 1, Kw.0.45, Weight 8 Kg, dim.mm.200x320x530h

# TECHNOCHEF - METALLIC AUTOMATIC CITRUS JUICER, with stainless steel cone

AUTOMATIC CITRUS JUICER with LEVER, body in metallized ABS, removable stainless steel tray, speed 900 rpm, version with stainless steel cone, V.230 / 1, Kw.0.45, Weight 8 Kg, dim.mm.200x320x530h