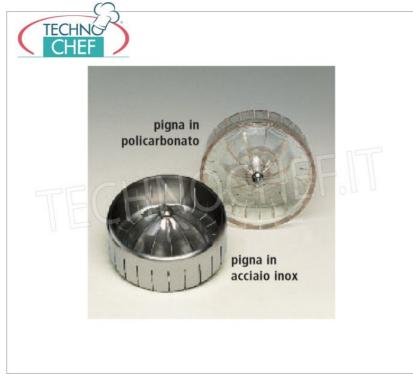

• top of the range model , ideal for visible use and a worthy complement to any bar counter;

- body in chromed ABS ;
- $\circ~$  rotation activated by the pressure of the lid on the pine cone ;
- removable stainless steel tray ;
- completely removable squeezing pine cone ( in polycarbonate or stainless steel at your choice);
- unified pine cone for lemon , orange , grapefruit ;
- $\circ\;$  the special shape of the pine cone is designed to exploit only the pulp without damaging the peel;
- speed 900 rpm;
- switch;
- operating microswitch ;
- double microswitch with supplement;
- dim.mm.200x320x530h max.