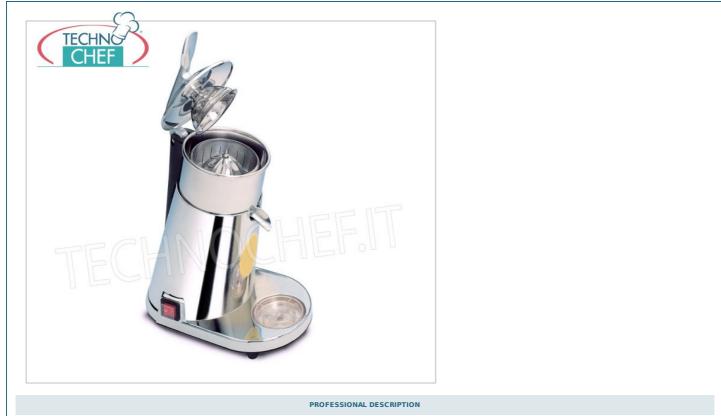

Services and Technologies for professional catering since 1973

AUTOMATIC CHROME-PLATED CITRUS SQUEEZER with LEVER , of the highest quality , working with mechanical or manual pressure on the pine cone :

• top of the range model , ideal for visible use and a worthy complement to any bar counter;

- body in chromed ABS ;
- $\circ~$  rotation activated by the pressure of the lid on the pine cone ;
- removable stainless steel tray ;
- completely removable squeezing pine cone ( in polycarbonate or stainless steel at your choice);
- unified pine cone for lemon , orange , grapefruit ;
- $\circ\;$  the special shape of the pine cone is designed to exploit only the pulp without damaging the peel;
- speed 900 rpm;
- switch;
- operating microswitch ;
- double microswitch with supplement;
- dim.mm.200x320x530h max.

## CE mark Made in Italy

| TECHNICAL CARD            |          |
|---------------------------|----------|
| power supply              | Monofase |
| Volts                     | V 230/1  |
| frequency (Hz)            | 50       |
| motor power capacity (Kw) | 0,45     |
| net weight (Kg)           | 8        |
| breadth (mm)              | 200      |
| depth (mm)                | 320      |
| height (mm)               | 530      |
| AVAILABLE MODELS          |          |