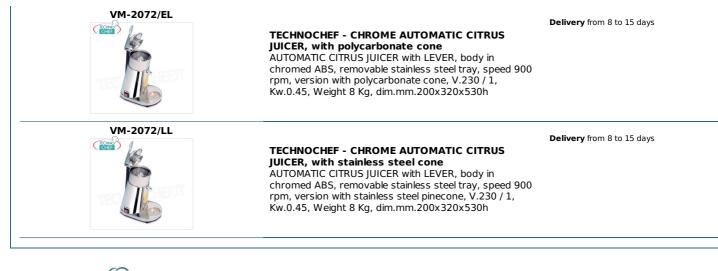

• top of the range model , ideal for visible use and a worthy complement to any bar counter;

- body in chromed ABS ;
- $\circ~$  rotation activated by the pressure of the lid on the pine cone ;
- removable stainless steel tray ;
- completely removable squeezing pine cone ( in polycarbonate or stainless steel at your choice);
- unified pine cone for lemon , orange , grapefruit ;
- $\circ\;$  the special shape of the pine cone is designed to exploit only the pulp without damaging the peel;
- speed 900 rpm;
- switch;
- operating microswitch ;
- double microswitch with supplement;
- dim.mm.200x320x530h max.

## CE mark Made in Italy

| TECHNICAL CARD            |          |
|---------------------------|----------|
| power supply              | Monofase |
| Volts                     | V 230/1  |
| frequency (Hz)            | 50       |
| motor power capacity (Kw) | 0,45     |
| net weight (Kg)           | 8        |
| breadth (mm)              | 200      |
| depth (mm)                | 320      |
| height (mm)               | 530      |
| AVAILABLE MODELS          |          |