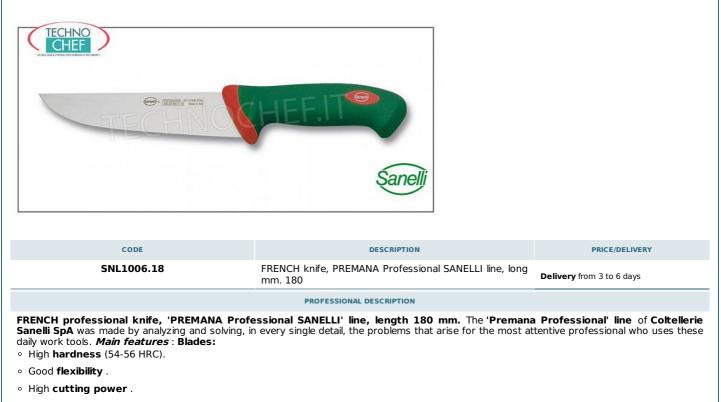

Services and Technologies for professional catering since 1973

- $\circ~$  Long life of the wire .
- Wire shape specially designed for **professional use** .
- Excellent ease of regrinding
- The convex shape of the blade guarantees effective support when considerable efforts are required by the user .
- No chipping occurs .

## Handles :

- **Exclusive ergonomic design** of the handle. It is the result of particular studies carried out at **qualified University Institutes** (a research unit called EPM: Ergonomics of Posture and Movement at the Politecnico di Milano) and **validated by computerized experimental tests**.
- The ergonomic shape ensures a significant decrease in fatigue by the user.
- The handle is **non-slip** with a soft but slightly wrinkled surface: **greater safety in use** .
- The material used is non-toxic and complies with European standards .
- $\circ~$  The material used resists temperature changes (-40  $^\circ$  C + 150  $^\circ$  C), corrosive agents and detergents .
- The knife is therefore dishwasher safe and sterilizable , thus guaranteeing absolute hygiene .
- The handle is perfectly balanced with the blade.
- The green color of the handle allows you to immediately identify the position of the knife on the work bench: greater safety .

By creating the? Premana Professional? Line Coltellerie Sanelli SpA improve the concept of **safety, reliability, hygiene**, in a decisive way. Currently **no other line of professional cutlery has all these characteristics**. The knives of the line? Premana Professional? are **patented in Europe and the USA**.