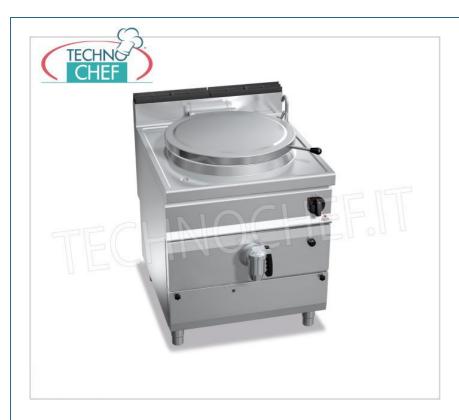

Services and Technologies for professional catering since 1973

| CODE      | DESCRIPTION                                                                                                                                              | PRICE/DELIVERY |
|-----------|----------------------------------------------------------------------------------------------------------------------------------------------------------|----------------|
| BS-G9P10D | 100 liter GAS CYLINDRICAL POT, BERTOS, MAXIMA 900 line, HIGH-TECH Series, with direct heating, thermal power Kw.20.9, Weight 108 Kg, dim.mm.800x900x900h |                |

# 100 liter GAS CYLINDRICAL POT, MAXIMA 900 line, HIGH-TECH series, with direct heating :

- $\circ~$  worktop and front and side panels in AISI 304 stainless steel ;
- $\circ \ \ \text{stainless steel interior} \ ;$
- cooking container in AISI 304 stainless steel with a thickness of 15/10, bottom in AISI 316 stainless steel with a thickness of 20/10;
- **direct type heating** , generated by tubular stainless steel burners with optimized combustion, with thermocouple safety valve and protected pilot flame;
- hot and cold water refill taps located on the work surface with an articulated spout for filling and washing the container;
- o 2-inch chromed brass drain tap with athermal handle;
- $\circ~$  temperature regulation via tap with minimum and maximum.