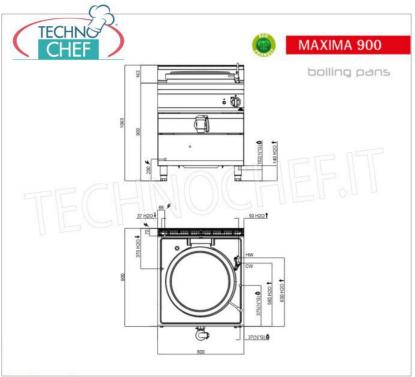

Services and Technologies for professional catering since 1973

| CODE      | DESCRIPTION                                                                                                                                              | PRICE/DELIVERY |
|-----------|----------------------------------------------------------------------------------------------------------------------------------------------------------|----------------|
| BS-G9P10D | 100 liter GAS CYLINDRICAL POT, BERTOS, MAXIMA 900 line, HIGH-TECH Series, with direct heating, thermal power Kw.20.9, Weight 108 Kg, dim.mm.800x900x900h |                |

### CE mark Made in Italy

| TECHNICAL CARD     |          |  |
|--------------------|----------|--|
| power supply       | Monofase |  |
| Volts              | V 230/1  |  |
| frequency (Hz)     | 50       |  |
| Thermal input (Kw) | 20,9     |  |
| net weight (Kg)    | 108      |  |
| breadth (mm)       | 800      |  |
| depth (mm)         | 900      |  |
| height (mm)        | 900      |  |
|                    |          |  |