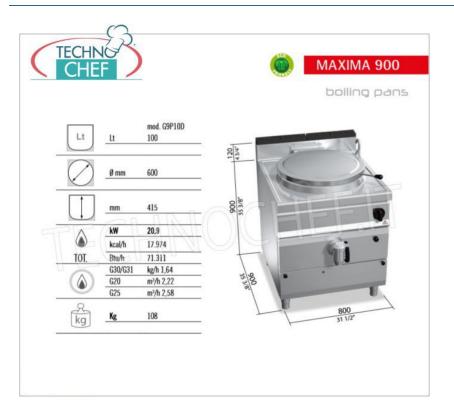

Services and Technologies for professional catering since 1973

| CODE      | DESCRIPTION                                                                                                                                              | PRICE/DELIVERY |
|-----------|----------------------------------------------------------------------------------------------------------------------------------------------------------|----------------|
| BS-G9P10D | 100 liter GAS CYLINDRICAL POT, BERTOS, MAXIMA 900 line, HIGH-TECH Series, with direct heating, thermal power Kw.20.9, Weight 108 Kg, dim.mm.800x900x900h |                |

### CE mark Made in Italy

| TECHNICAL CARD     |          |  |
|--------------------|----------|--|
| power supply       | Monofase |  |
| Volts              | V 230/1  |  |
| frequency (Hz)     | 50       |  |
| Thermal input (Kw) | 20,9     |  |
| net weight (Kg)    | 108      |  |
| breadth (mm)       | 800      |  |
| depth (mm)         | 900      |  |
| height (mm)        | 900      |  |
|                    |          |  |