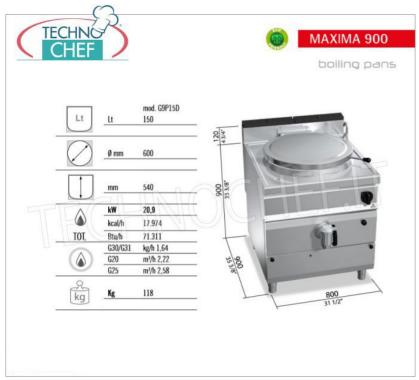

Services and Technologies for professional catering since 1973

| CODE      | DESCRIPTION                                                                                                                                              | PRICE/DELIVERY |
|-----------|----------------------------------------------------------------------------------------------------------------------------------------------------------|----------------|
| BS-G9P15D | 150 liter GAS CYLINDRICAL POT, BERTOS, MAXIMA 900 line, HIGH-TECH Series, with direct heating, thermal power Kw.20.9, Weight 118 Kg, dim.mm.800x900x900h |                |

### CE mark Made in Italy

| TECHNICAL CARD     |          |  |
|--------------------|----------|--|
| power supply       | Monofase |  |
| Volts              | V 230/1  |  |
| frequency (Hz)     | 50       |  |
| Thermal input (Kw) | 20,9     |  |
| net weight (Kg)    | 118      |  |
| breadth (mm)       | 800      |  |
| depth (mm)         | 900      |  |
| height (mm)        | 900      |  |
|                    |          |  |