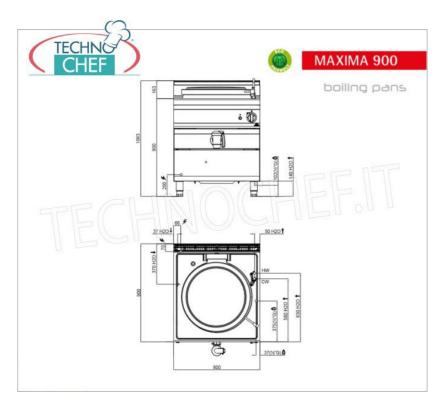

### CE mark Made in Italy

| TECHNICAL CARD     |          |  |
|--------------------|----------|--|
| power supply       | Monofase |  |
| Volts              | V 230/1  |  |
| frequency (Hz)     | 50       |  |
| Thermal input (Kw) | 20,9     |  |
| net weight (Kg)    | 118      |  |
| breadth (mm)       | 800      |  |
| depth (mm)         | 900      |  |
| height (mm)        | 900      |  |
|                    |          |  |