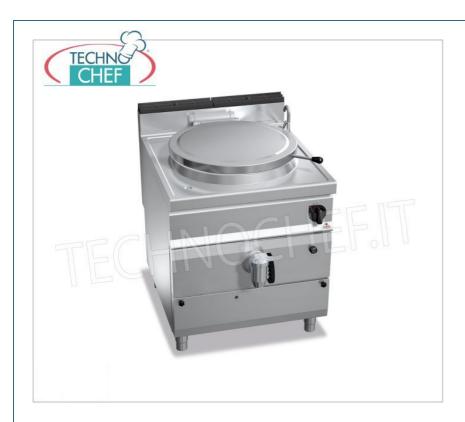

## 150 liter GAS CYLINDRICAL POT, MAXIMA 900 line, HIGH-TECH series, with direct heating :

- $\circ~$  worktop and front and side panels in AISI 304 stainless steel ;
- $\circ \ \ \text{stainless steel interior} \ ;$
- cooking container in AISI 304 stainless steel with a thickness of 15/10, bottom in AISI 316 stainless steel with a thickness of 20/10;
- **direct type heating** , generated by tubular stainless steel burners with optimized combustion, with thermocouple safety valve and protected pilot flame;
- hot and cold water refill taps located on the work surface with an articulated spout for filling and washing the container;
- o 2-inch chromed brass drain tap with athermal handle;
- $\circ~$  temperature regulation via tap with minimum and maximum.

## Supplied:

Electric ignition