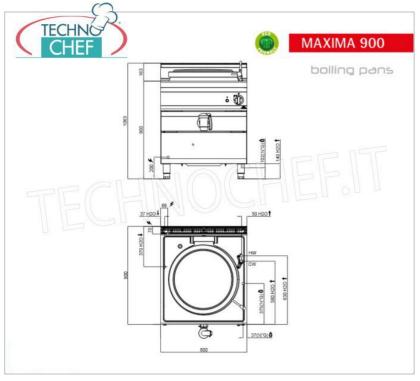

Services and Technologies for professional catering since 1973

| CODE      | DESCRIPTION                                                                                                                                                    | PRICE/DELIVERY |
|-----------|----------------------------------------------------------------------------------------------------------------------------------------------------------------|----------------|
| BS-G9P20D | 200 liter GAS CYLINDRICAL POT, BERTOS, MAXIMA 900 line, HIGH-TECH MAXI series, with direct heating, thermal power Kw.32,00, Weight 139 Kg, dim.mm.800x900x900h |                |

## CE mark Made in Italy

| TECHNICAL CARD     |          |  |
|--------------------|----------|--|
| power supply       | Monofase |  |
| Volts              | V 230/1  |  |
| frequency (Hz)     | 50       |  |
| Thermal input (Kw) | 32,00    |  |
| net weight (Kg)    | 139      |  |
| breadth (mm)       | 800      |  |
| depth (mm)         | 900      |  |
|                    |          |  |