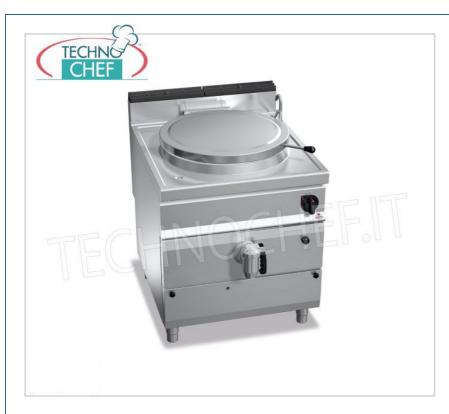

Services and Technologies for professional catering since 1973

| CODE      | DESCRIPTION                                                                                                                                                    | PRICE/DELIVERY |
|-----------|----------------------------------------------------------------------------------------------------------------------------------------------------------------|----------------|
| BS-G9P20D | 200 liter GAS CYLINDRICAL POT, BERTOS, MAXIMA 900 line, HIGH-TECH MAXI series, with direct heating, thermal power Kw.32,00, Weight 139 Kg, dim.mm.800x900x900h |                |

### 200 liter GAS CYLINDRICAL POT, MAXIMA 900 line, HIGH-TECH MAXI series, with direct heating:

- worktop and front and side panels in AISI 304 stainless steel;
- stainless steel interior;
- o cooking container in AISI 304 stainless steel with a thickness of 15/10, bottom in AISI 316 stainless steel with a thickness of 20/10;
- **direct type heating**, generated by tubular stainless steel burners with optimized combustion, with thermocouple safety valve and protected pilot flame;
- hot and cold water refill taps located on the work surface with an articulated spout for filling and washing the container;
- 2-inch chromed brass drain tap with athermal handle;
- temperature regulation via tap with minimum and maximum.