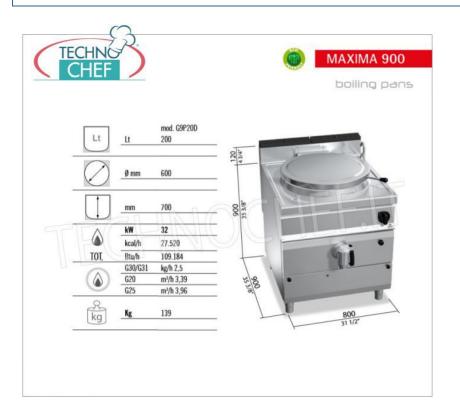

Services and Technologies for professional catering since 1973

| CODE      | DESCRIPTION                                                                                                                                                    | PRICE/DELIVERY |
|-----------|----------------------------------------------------------------------------------------------------------------------------------------------------------------|----------------|
| BS-G9P20D | 200 liter GAS CYLINDRICAL POT, BERTOS, MAXIMA 900 line, HIGH-TECH MAXI series, with direct heating, thermal power Kw.32,00, Weight 139 Kg, dim.mm.800x900x900h |                |

### 200 liter GAS CYLINDRICAL POT, MAXIMA 900 line, HIGH-TECH MAXI series, with direct heating:

- worktop and front and side panels in AISI 304 stainless steel;
- stainless steel interior;
- o cooking container in AISI 304 stainless steel with a thickness of 15/10, bottom in AISI 316 stainless steel with a thickness of 20/10;
- **direct type heating**, generated by tubular stainless steel burners with optimized combustion, with thermocouple safety valve and protected pilot flame;
- hot and cold water refill taps located on the work surface with an articulated spout for filling and washing the container;
- 2-inch chromed brass drain tap with athermal handle;
- temperature regulation via tap with minimum and maximum.

## CE mark Made in Italy

| TECHNICAL CARD     |          |  |
|--------------------|----------|--|
| power supply       | Monofase |  |
| Volts              | V 230/1  |  |
| frequency (Hz)     | 50       |  |
| Thermal input (Kw) | 32,00    |  |
| net weight (Kg)    | 139      |  |
| breadth (mm)       | 800      |  |
| depth (mm)         | 900      |  |
|                    |          |  |