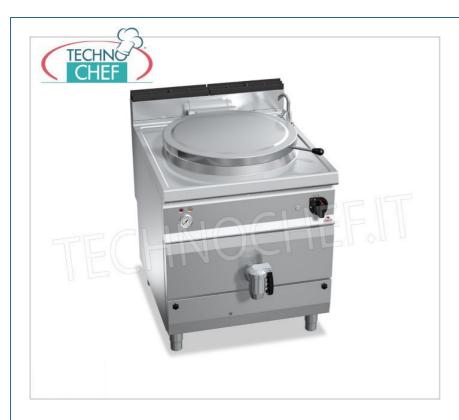

Services and Technologies for professional catering since 1973

| CODE      | DESCRIPTION                                                                                                                                                | PRICE/DELIVERY |
|-----------|------------------------------------------------------------------------------------------------------------------------------------------------------------|----------------|
| BS-G9P15I | 150 liter GAS CYLINDRICAL POT, BERTOS, MAXIMA 900 line, HIGH-TECH Series, with indirect heating, thermal power Kw.20.9, Weight 149 Kg, dim.mm.800x900x900h |                |

### 150 liter GAS CYLINDRICAL POT, MAXIMA 900 line, HIGH-TECH series, with indirect heating:

- $\circ~$  worktop and front and side panels in AISI 304 stainless steel ;
- stainless steel interior;
- cooking container in AISI 304 stainless steel with a thickness of 15/10, bottom in AISI 316 stainless steel with a thickness of 20/10;
- cavity with bottom and walls in AISI 304 stainless steel, bottom thickness 20/10, walls thickness 15/10;
- indirect heating with low pressure steam (0.5 bar), generated by optimized combustion stainless steel tubular burners, with thermocouple safety valve and protected pilot flame;
- cavity pressure regulated by a pressure switch which reduces water consumption;
- $\circ\;$  overpressure venting of the cavity through an internal valve;
- o lights for constant monitoring of the water level in the cavity;
- hot and cold water refill taps placed on the work surface with an articulated spout for filling and washing the container and the cavity;
- $\circ\,\,$  2-inch chromed brass drain tap with athermal handle;
- $\circ~$  temperature regulation via tap with minimum and maximum.