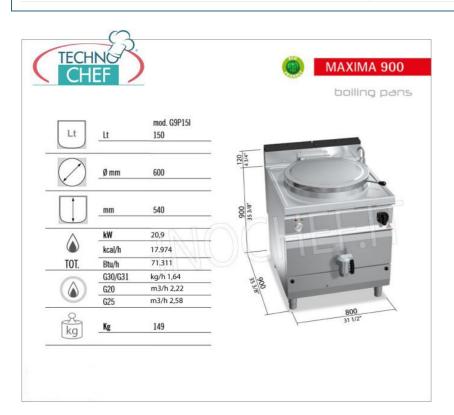

Services and Technologies for professional catering since 1973

| CODE      | DESCRIPTION                                                                                                                                                | PRICE/DELIVERY |
|-----------|------------------------------------------------------------------------------------------------------------------------------------------------------------|----------------|
| BS-G9P15I | 150 liter GAS CYLINDRICAL POT, BERTOS, MAXIMA 900 line, HIGH-TECH Series, with indirect heating, thermal power Kw.20.9, Weight 149 Kg, dim.mm.800x900x900h |                |

### 150 liter GAS CYLINDRICAL POT, MAXIMA 900 line, HIGH-TECH series, with indirect heating:

- $\circ~$  worktop and front and side panels in AISI 304 stainless steel ;
- stainless steel interior;
- cooking container in AISI 304 stainless steel with a thickness of 15/10, bottom in AISI 316 stainless steel with a thickness of 20/10;
- cavity with bottom and walls in AISI 304 stainless steel, bottom thickness 20/10, walls thickness 15/10;
- indirect heating with low pressure steam (0.5 bar), generated by optimized combustion stainless steel tubular burners, with thermocouple safety valve and protected pilot flame;
- cavity pressure regulated by a pressure switch which reduces water consumption;
- $\circ\;$  overpressure venting of the cavity through an internal valve;
- o lights for constant monitoring of the water level in the cavity;
- hot and cold water refill taps placed on the work surface with an articulated spout for filling and washing the container and the cavity;
- $\circ\,\,$  2-inch chromed brass drain tap with athermal handle;
- $\circ~$  temperature regulation via tap with minimum and maximum.

#### CE mark Made in Italy

| TECHNICAL CARD     |          |  |
|--------------------|----------|--|
| power supply       | Monofase |  |
| Volts              | V 230/1  |  |
| frequency (Hz)     | 50       |  |
| Thermal input (Kw) | 20,9     |  |
| net weight (Kg)    | 149      |  |
| breadth (mm)       | 800      |  |

**depth (mm)** 900 **height (mm)** 900