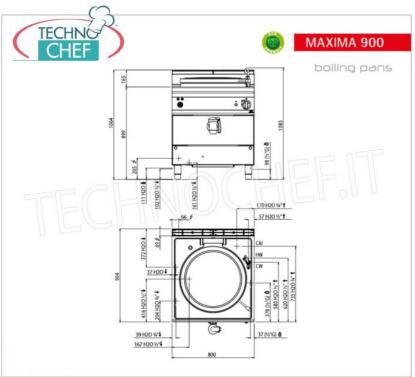

Services and Technologies for professional catering since 1973

| CODE      | DESCRIPTION                                                                                                                                                | PRICE/DELIVERY |
|-----------|------------------------------------------------------------------------------------------------------------------------------------------------------------|----------------|
| BS-G9P15I | 150 liter GAS CYLINDRICAL POT, BERTOS, MAXIMA 900 line, HIGH-TECH Series, with indirect heating, thermal power Kw.20.9, Weight 149 Kg, dim.mm.800x900x900h |                |

### 150 liter GAS CYLINDRICAL POT, MAXIMA 900 line, HIGH-TECH series, with indirect heating:

- $\circ~$  worktop and front and side panels in AISI 304 stainless steel ;
- stainless steel interior;
- cooking container in AISI 304 stainless steel with a thickness of 15/10, bottom in AISI 316 stainless steel with a thickness of 20/10;
- cavity with bottom and walls in AISI 304 stainless steel, bottom thickness 20/10, walls thickness 15/10;
- indirect heating with low pressure steam (0.5 bar), generated by optimized combustion stainless steel tubular burners, with thermocouple safety valve and protected pilot flame;
- cavity pressure regulated by a pressure switch which reduces water consumption;
- $\circ\;$  overpressure venting of the cavity through an internal valve;
- o lights for constant monitoring of the water level in the cavity;
- hot and cold water refill taps placed on the work surface with an articulated spout for filling and washing the container and the cavity;
- $\circ\,\,$  2-inch chromed brass drain tap with athermal handle;
- $\circ~$  temperature regulation via tap with minimum and maximum.

#### CE mark Made in Italy

| TECHNICAL CARD     |          |  |
|--------------------|----------|--|
| power supply       | Monofase |  |
| Volts              | V 230/1  |  |
| frequency (Hz)     | 50       |  |
| Thermal input (Kw) | 20,9     |  |
| net weight (Kg)    | 149      |  |
| breadth (mm)       | 800      |  |

**depth (mm)** 900 **height (mm)** 900