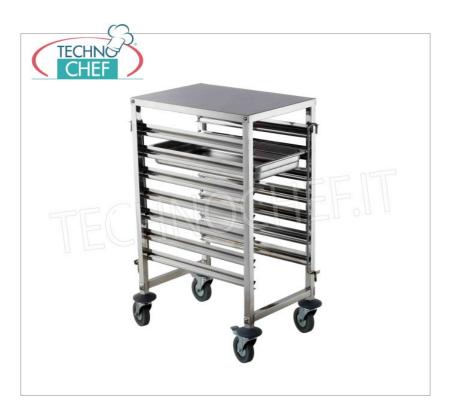

Services and Technologies for professional catering since 1973

| CODE      | DESCRIPTION                                                                                                                                 | PRICE/DELIVERY                   |
|-----------|---------------------------------------------------------------------------------------------------------------------------------------------|----------------------------------|
| HF-810668 | STAINLESS STEEL TRAY with WORK SHELF, with 7 pairs of guides, pitch 80 mm, for 7 trays Gastro-Norm GN 1/1 (mm 530x325), dim.mm.380x550x925h | <b>Delivery</b> from 4 to 9 days |

## STAINLESS STEEL TRAY with WORK SHELF, for 7 TRAYS Gastro-Norm GN 1/1 (mm 530x325):

- made of stainless steel;
- ∘ capacity 7 Trays Gastro-Norm 1/1 (530x325);
- 80 mm pitch ;
- $\circ~$  safety latch trays on both sides ;
- equipped with 4 wheels , 2 of which with braking system;
- o delivery in kit to assemble.