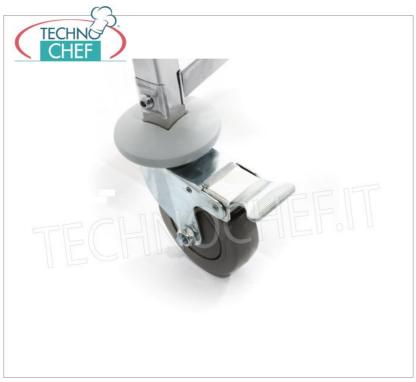

## STAINLESS STEEL TRAY with WORK SHELF, for 7 TRAYS Gastro-Norm GN 1/1 (mm 530x325):

- made of stainless steel;
- ∘ capacity 7 Trays Gastro-Norm 1/1 (530x325);
- 80 mm pitch ;
- $\circ~$  safety latch trays on both sides ;
- equipped with 4 wheels , 2 of which with braking system;
- o delivery in kit to assemble.