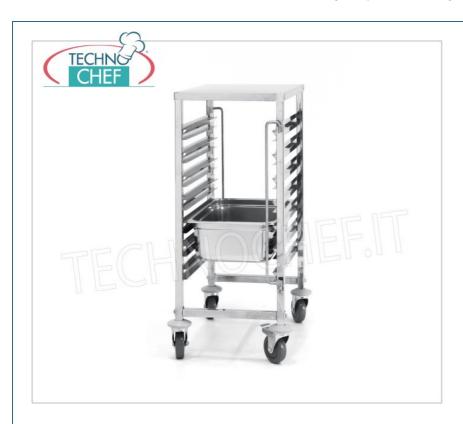

Services and Technologies for professional catering since 1973

| CODE      | DESCRIPTION                                                                                                                                 | PRICE/DELIVERY                   |
|-----------|---------------------------------------------------------------------------------------------------------------------------------------------|----------------------------------|
| HF-810668 | STAINLESS STEEL TRAY with WORK SHELF, with 7 pairs of guides, pitch 80 mm, for 7 trays Gastro-Norm GN 1/1 (mm 530x325), dim.mm.380x550x925h | <b>Delivery</b> from 4 to 9 days |

## STAINLESS STEEL TRAY with WORK SHELF, for 7 TRAYS Gastro-Norm GN 1/1 (mm 530x325):

- made of stainless steel;
- ∘ capacity 7 Trays Gastro-Norm 1/1 (530x325);
- 80 mm pitch ;
- $\circ~$  safety latch trays on both sides ;
- equipped with 4 wheels , 2 of which with braking system;
- o delivery in kit to assemble.