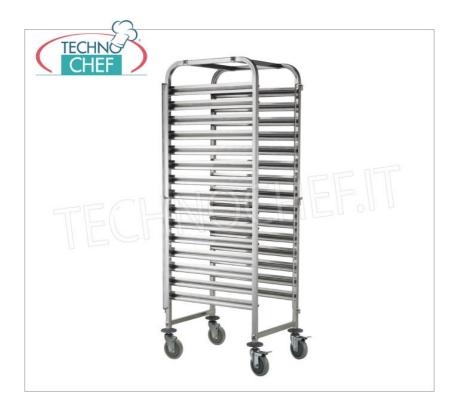

## Services and Technologies for professional catering since 1973

| TECHNER                                                                                                                                                                                                                                                                                                                                               |                                                           |               |                                 |                                  |
|-------------------------------------------------------------------------------------------------------------------------------------------------------------------------------------------------------------------------------------------------------------------------------------------------------------------------------------------------------|-----------------------------------------------------------|---------------|---------------------------------|----------------------------------|
| CODE                                                                                                                                                                                                                                                                                                                                                  |                                                           | DESCRIPTION   |                                 | PRICE/DELIVERY                   |
| HF-810651                                                                                                                                                                                                                                                                                                                                             | STAINLESS STEEL T<br>pitch 80 mm, fo<br>dim.mm.690x515x16 | r 15 trays of | pairs of guides,<br>600x400 mm, | <b>Delivery</b> from 4 to 9 days |
| PROFESSIONAL DESCRIPTION                                                                                                                                                                                                                                                                                                                              |                                                           |               |                                 |                                  |
| <ul> <li>STAINLESS STEEL TRAY TROLLEY, capacity 15 TRAYS of mm 600x400:</li> <li>made of stainless steel;</li> <li>capacity 15 trays of mm 600x400;</li> <li>pitch 80 mm;</li> <li>trays safety catch on both sides;</li> <li>equipped with 4 wheels, 2 of which swivel with braking system;</li> <li>delivery in kit to assemble.</li> </ul> CE mark |                                                           |               |                                 |                                  |
| TECHNICAL CARD                                                                                                                                                                                                                                                                                                                                        |                                                           |               |                                 |                                  |
| net weight (Kg) 25                                                                                                                                                                                                                                                                                                                                    |                                                           |               |                                 |                                  |
| gross weight (Kg) 27                                                                                                                                                                                                                                                                                                                                  |                                                           |               |                                 |                                  |
|                                                                                                                                                                                                                                                                                                                                                       | 690                                                       |               |                                 |                                  |
|                                                                                                                                                                                                                                                                                                                                                       | 515                                                       |               |                                 |                                  |
|                                                                                                                                                                                                                                                                                                                                                       | height (mm)                                               | 1695          |                                 |                                  |