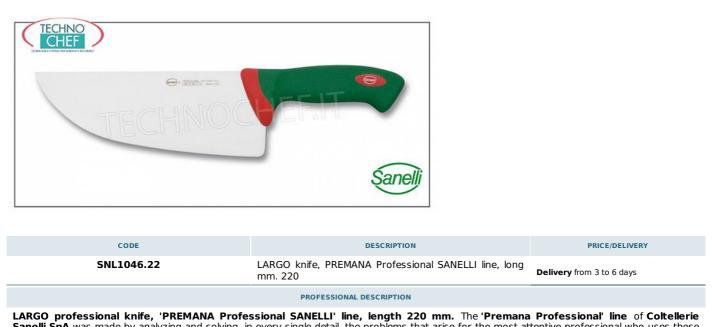

Services and Technologies for professional catering since 1973

Sanelli SpA was made by analyzing and solving, in every single detail, the problems that arise for the most attentive professional who uses these daily work tools. *Main features* : Blades:

- High **hardness** (54-56 HRC).
- Good **flexibility** .
- $\circ~$  High  ${\mbox{cutting power}}$  .
- $\circ~$  Long life of the wire .
- Wire shape specially designed for **professional use** .
- Excellent ease of regrinding
- The convex shape of the blade guarantees effective support when considerable efforts are required by the user .
- No chipping occurs .

## Handles :

- **Exclusive ergonomic design** of the handle. It is the result of particular studies carried out at **qualified University Institutes** (a research unit called EPM: Ergonomics of Posture and Movement at the Politecnico di Milano) and **validated by computerized experimental tests**.
- The ergonomic shape ensures a significant decrease in fatigue by the user.
- The handle is **non-slip** with a soft but slightly wrinkled surface: **greater safety in use**.
- The material used is non-toxic and complies with European standards .
- $\circ~$  The material used resists temperature changes (-40  $^\circ$  C + 150  $^\circ$  C), corrosive agents and detergents .
- The knife is therefore dishwasher safe and sterilizable , thus guaranteeing absolute hygiene .
- The handle is **perfectly balanced** with the blade.
- The green color of the handle allows you to immediately identify the position of the knife on the work bench: greater safety .