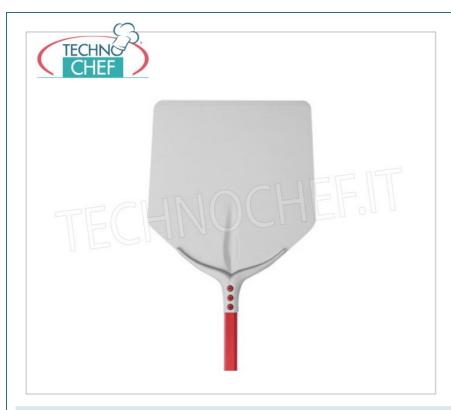

### TULIP SQUARE PIZZA PEEL in ANODIZED ALUMINUM, dim. 33x33cm, COMPLETE RANGE:

- Tulip square pizza peel in anodized aluminium;
- o dimensions 33x33 cm;
- $\circ~$  handle available in different lengths: 30 cm, 60 cm, 120 cm, 150 cm, 180 cm, 200 cm.

#### **AVAILABLE MODELS**

CRT-752/33E

**Delivery** from 4 to 9 days

Quadra Tulip Pizza Shovel for Baking in Aluminum 33x33 cm, handle 30 cm

QUADRA Tulip pizza shovel in anodized aluminum, dim.cm. 33x33, handle length 30 cm.