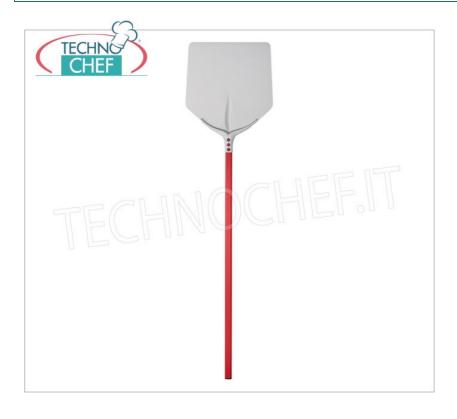

### TULIP SQUARE PIZZA PEEL in ANODIZED ALUMINUM, dim. 33x33cm, COMPLETE RANGE:

- Tulip square pizza peel in anodized aluminium;
- o dimensions 33x33 cm;
- $\circ~$  handle available in different lengths: 30 cm, 60 cm, 120 cm, 150 cm, 180 cm, 200 cm.

#### **AVAILABLE MODELS**

CRT-752/33E

**Delivery** from 4 to 9 days

Quadra Tulip Pizza Shovel for Baking in Aluminum 33x33 cm, handle 30 cm

QUADRA Tulip pizza shovel in anodized aluminum, dim.cm. 33x33, handle length 30 cm.

CRT-752/33D

**Delivery** from 4 to 9 days

Quadra Tulip Pizza Shovel for Baking in Aluminum 33x33 cm, handle 60 cm

QUADRA Tulip pizza shovel in anodized aluminum, dim.cm. 33x33, handle length 60 cm.

CRT-752/33

# Quadra Tulip Aluminum Pizza Shovel for Baking 33x33 cm, handle 1.20 m

QUADRA Tulip pizza shovel in anodized aluminum, dim.cm. 33x33, handle length 1.20 m.

**Delivery** from 4 to 9 days

CRT-752/33A

Quadra Tulip Pizza Shovel for Baking in Aluminum 33x33 cm, handle 1,50 mt

QUADRA Tulip pizza shovel in anodized aluminum, dim.cm. 33x33, handle length 1.50 m.

**Delivery** from 4 to 9 days

CRT-752/33B

Quadra Tulip Pizza Shovel for Baking in Aluminum 33x33 cm, handle 1.80 mt

QUADRA Tulip pizza shovel in anodized aluminum, dim.cm. 33x33, handle length mt.1,80.

**Delivery** from 4 to 9 days

CRT-752/33C

Quadra Tulip Pizza Shovel for Baking in Aluminum 33x33 cm, handle 2.00 mt

QUADRA Tulip pizza shovel in anodized aluminum, dim.cm. 33x33, handle length 2.00 m.

**Delivery** from 4 to 9 days