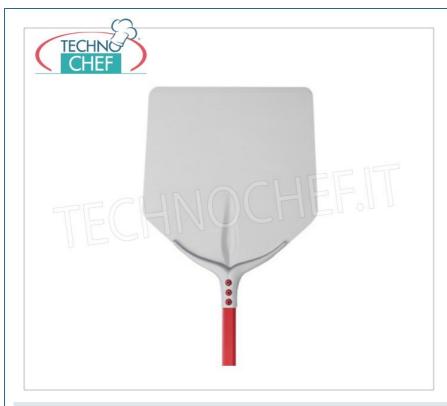

### TULIP SQUARE PIZZA PEEL in ANODIZED ALUMINUM, dim. 36x36cm, COMPLETE RANGE:

- Tulip square pizza peel in anodized aluminium;
- o dimensions 36x36 cm;
- o handle available in different lengths: 30 cm, 60 cm, 120 cm, 150 cm, 180 cm, 200 cm.

## Quadra Tulip Pizza Shovel for Baking in Aluminum 36x36 cm, handle 30 cm

QUADRA Tulip pizza shovel in anodized aluminum, dim.cm. 36x36, handle length 30 cm.

CRT-752/36D

**Delivery** from 4 to 9 days