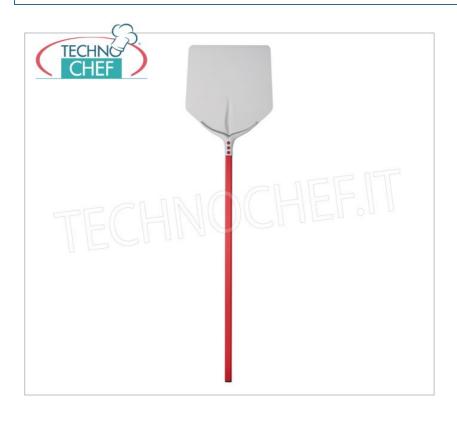

# Quadra Tulip Pizza Shovel for Baking in Aluminum 36x36 cm, handle 60 cm

QUADRA Tulip pizza shovel in anodized aluminum, dim.cm. 36x36, handle length 60 cm.

CRT-752/36

Delivery from 4 to 9 days