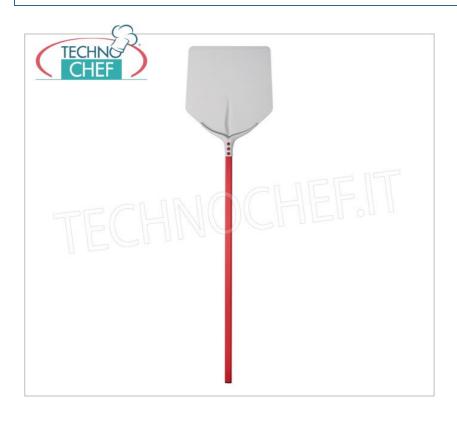

## TULIP SQUARE PIZZA PEEL in ANODIZED ALUMINUM, dim. 41x41cm, COMPLETE RANGE:

- Tulip square pizza peel in anodized aluminium;
- o dimensions 41x41 cm;
- o handle available in different lengths: 30 cm, 60 cm, 120 cm, 150 cm, 180 cm, 200 cm.

## Quadra Tulip Pizza Shovel for Baking in Aluminum 41x41 cm, handle 2.00 mt

QUADRA Tulip pizza shovel in anodized aluminum, dim.cm. 41x41, handle length 2.00 m.

**Delivery** from 4 to 9 days