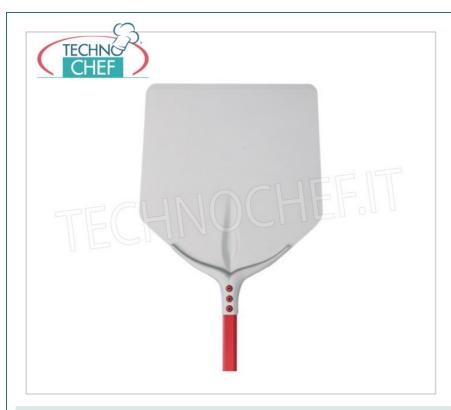

## TULIP SQUARE PIZZA PEEL in ANODIZED ALUMINUM, dim. 41x41cm, COMPLETE RANGE:

- Tulip square pizza peel in anodized aluminium;
- o dimensions 41x41 cm;
- o handle available in different lengths: 30 cm, 60 cm, 120 cm, 150 cm, 180 cm, 200 cm.

#### **AVAILABLE MODELS**

CRT-752/41E

Delivery from 4 to 9 days

Quadra Tulip Pizza Shovel for Baking in Aluminum

41x41 cm, handle 30 cm QUADRA Tulip pizza shovel in anodized aluminum, dim.cm. 41x41, handle length 30 cm.