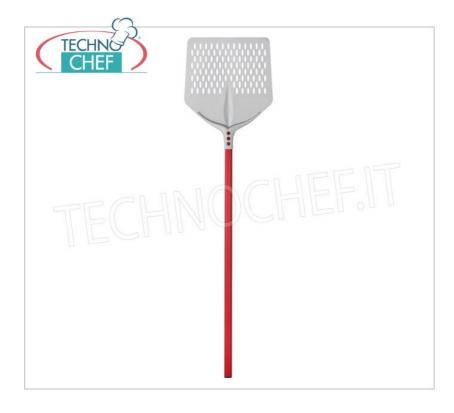

# TULIP PERFORATED SQUARE PIZZA PEEL for baking in ANODISED ALUMINUM, dim. 45x45cm, COMPLETE RANGE:

- Tulip square perforated pizza peel in anodized aluminium;
- o dimensions 45x45 cm;
- $\circ~$  handle available in different lengths: 30 cm, 60 cm, 120 cm, 150 cm, 180 cm, 200 cm.