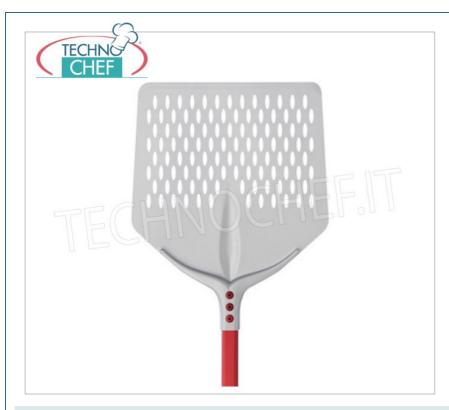

# TULIP PERFORATED SQUARE PIZZA PEEL for baking in ANODISED ALUMINUM, dim. 45x45cm, COMPLETE RANGE:

- Tulip square perforated pizza peel in anodized aluminium;
- o dimensions 45x45 cm;
- $\circ~$  handle available in different lengths: 30 cm, 60 cm, 120 cm, 150 cm, 180 cm, 200 cm.