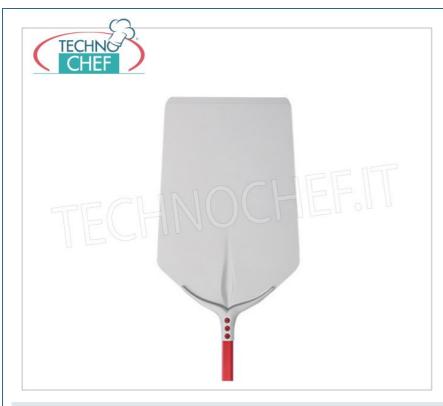

## TULIP RECTANGULAR PIZZA PEEL for baking in ANODISED ALUMINUM, dim. 40x60cm, COMPLETE RANGE:

- Tulip rectangular pizza peel in anodized aluminium;
- o dimensions 40x60 cm;
- o handle available in different lengths: 60 cm, 120 cm, 150 cm;

# AVAILABLE MODELS

CRT-754/4060D

**Delivery** from 4 to 9 days

Rectangular Tulip Pizza Shovel for Baking in Aluminum 40x60 cm, handle 60 cm RECTANGULAR Tulip pizza shovel in anodized aluminum, dim.cm. 40x60, handle length 60 cm.