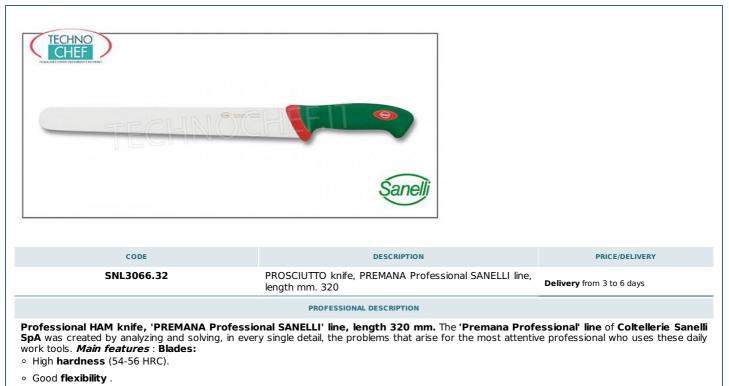

Services and Technologies for professional catering since 1973

- High cutting power .
- Long life of the wire .
- Wire shape specially designed for **professional use** .
- Excellent ease of regrinding .
- The convex shape of the blade guarantees effective support when considerable efforts are required by the user .
- No chipping occurs .

## Handles :

- **Exclusive ergonomic design** of the handle. It is the result of particular studies carried out at **qualified University Institutes** (a research unit called EPM: Ergonomics of Posture and Movement at the Politecnico di Milano) and **validated by computerized experimental tests**.
- The ergonomic shape ensures a significant decrease in fatigue by the user.
- The handle is **non-slip** with a soft but slightly wrinkled surface: **greater safety in use**.
- The material used is non-toxic and complies with European standards .
- $\circ~$  The material used resists temperature changes (-40  $^\circ$  C + 150  $^\circ$  C), corrosive agents and detergents .
- The knife is therefore dishwasher safe and sterilizable , thus guaranteeing absolute hygiene .
- The handle is **perfectly balanced** with the blade.
- The green color of the handle allows you to immediately identify the position of the knife on the work bench: greater safety .

By creating the? Premana Professional? Line Coltellerie Sanelli SpA improve the concept of **safety, reliability, hygiene**, in a decisive way. Currently **no other line of professional cutlery has all these characteristics**. The knives of the line? Premana Professional? are **patented in Europe and the USA**.