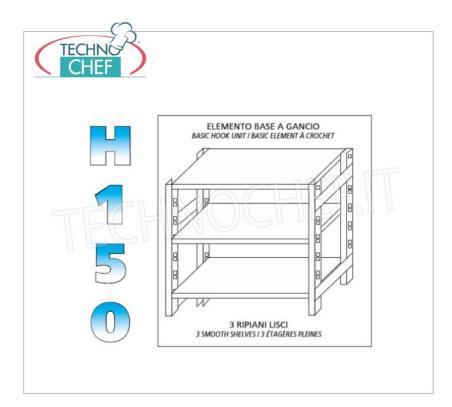

## PROFESSIONAL DESCRIPTION

- Modular hook shelving made of AISI 304 polished stainless steel ;
- $\circ~$  Full range with length from 60 cm to 200 cm ;
- $\circ\;$  Very quick hook assembly on punch slots;
- Sides with uprights H 150 cm , thickness 20/10, complete with reinforcement crosspiece and plastic feet;
- Smooth shelves 8/10 thick , anti-cut edges, 30 cm deep ;
- Possibility to add further shelves to the Module;
- Possibility to create a Composition by extending the Module to the right or Left;
- Possibility to create corner and U-shaped compositions, using the special corner shelf junction kits.

## CE marking Made in Italy

|                      | <b>TECHNOCHEF - Stainless steel 304 shelf, module</b><br><b>with length 200 cm</b><br>Polished 304 stainless steel shelving with 3 smooth<br>shelves, overall capacity 3x80 kg hook assembly, module<br>cm 200x30x150h                                                        | Delivery from 8 to 15 days       |
|----------------------|-------------------------------------------------------------------------------------------------------------------------------------------------------------------------------------------------------------------------------------------------------------------------------|----------------------------------|
|                      | TECHNICAL CARD                                                                                                                                                                                                                                                                |                                  |
| CODE/PICTURES        | DESCRIPTION                                                                                                                                                                                                                                                                   | PRICE/DELIVERY                   |
| IP-97001x4           |                                                                                                                                                                                                                                                                               | Delivery from 4 to 9 days        |
|                      | <b>TECHNOCHEF - Kit 4 stainless steel hooks for shelf support, Mod.97001</b><br>Kit with 4 quick-release stainless steel hooks for shelf support.                                                                                                                             |                                  |
| -97001x2+97030+97031 |                                                                                                                                                                                                                                                                               | <b>Delivery</b> from 4 to 9 days |
|                      | TECHNOCHEF - Kit 4 stainless steel hooks to<br>support shelves fitted at an angle, Mod.97001x2<br>+ 97030 + 97031<br>Kit with 4 quick-coupling stainless steel hooks for<br>supporting shelves fitted at an angle.                                                            |                                  |
| IP-97013             |                                                                                                                                                                                                                                                                               | <b>Delivery</b> from 4 to 9 days |
|                      | <b>TECHNOCHEF - Kit for Mounting Angle Shelf,</b><br><b>Mod.97013</b><br>Corner mounting kit in AISI 304 stainless steel, glossy<br>finish, thickness 10/10                                                                                                                   |                                  |
| IP-696030            |                                                                                                                                                                                                                                                                               | <b>Delivery</b> from 4 to 9 days |
|                      | <b>TECHNOCHEF - Inox 304 smooth shelf for shelves,</b><br><b>60x30 cm, Mod.696030</b><br>Smooth shelf for shelving in AISI 304 stainless steel for<br>hook or bolt mounting, glossy finish, rounded edges,<br>thickness 8/10, capacity 100 Kg, dimensions 60x30 cm            |                                  |
| IP-697030            |                                                                                                                                                                                                                                                                               | <b>Delivery</b> from 4 to 9 days |
|                      | <b>TECHNOCHEF - Smooth 304 stainless steel shelf</b><br><b>for 70x30 cm shelf, Mod.697030</b><br>Smooth shelf for shelving in AISI 304 stainless steel for<br>hook or bolt mounting, glossy finish, rounded edges,<br>thickness 8/10, capacity 100 Kg, dimensions 70x30 cm    |                                  |
| IP-698030            |                                                                                                                                                                                                                                                                               | <b>Delivery</b> from 4 to 9 days |
|                      | <b>TECHNOCHEF - Smooth 304 stainless steel shelf</b><br><b>for shelves, 80x30 cm, Mod.698030</b><br>Smooth shelf for shelving in AISI 304 stainless steel for<br>hook or bolt mounting, glossy finish, rounded edges,<br>thickness 8/10, capacity 100 Kg, dimensions 80x30 cm |                                  |
| IP-97009             |                                                                                                                                                                                                                                                                               | <b>Delivery</b> from 4 to 9 days |
| (TECHNY)             | TECHNOCHEF - Stabilizing Cross for Hook Shelves<br>H 150, Mod.97009                                                                                                                                                                                                           | ,                                |