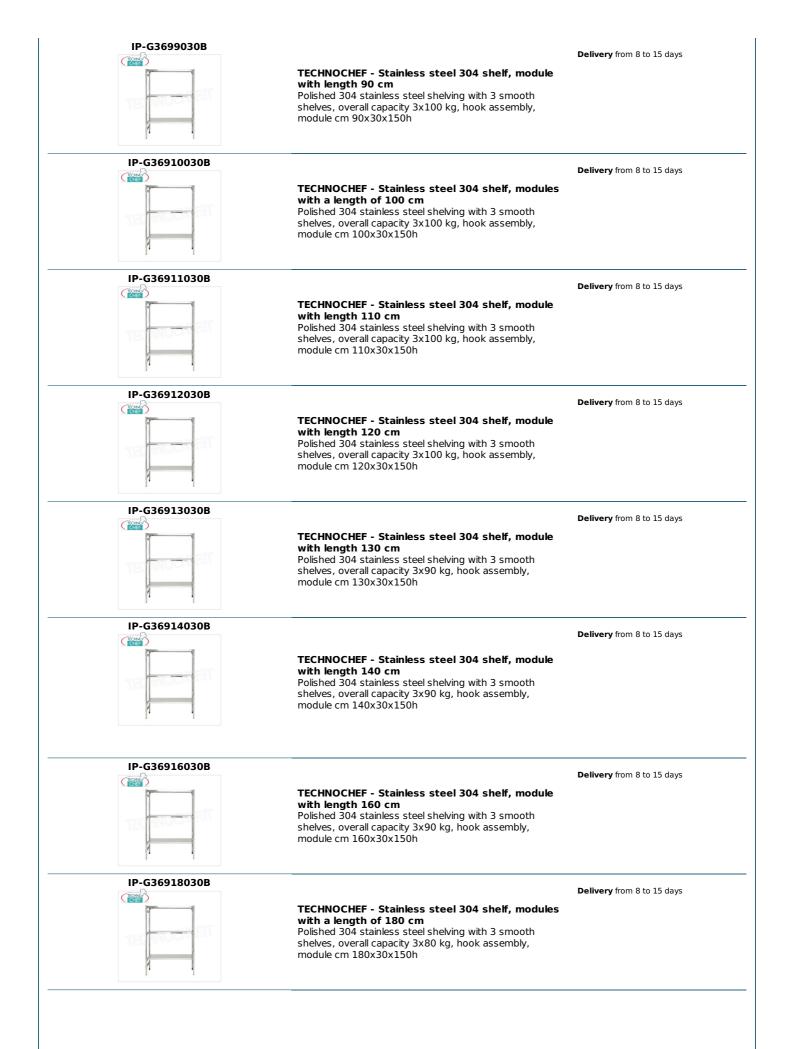

## PROFESSIONAL DESCRIPTION

- Modular hook shelving made of AISI 304 polished stainless steel ;
- $\circ~$  Full range with length from 60 cm to 200 cm ;
- $\circ\;$  Very quick hook assembly on punch slots;
- Sides with uprights H 150 cm , thickness 20/10, complete with reinforcement crosspiece and plastic feet;
- Smooth shelves 8/10 thick , anti-cut edges, 30 cm deep ;
- Possibility to add further shelves to the Module;
- Possibility to create a Composition by extending the Module to the right or Left;
- Possibility to create corner and U-shaped compositions, using the special corner shelf junction kits.

## Accessories / Optional :

- smooth shelf, hook mounting, 60x30 cm
- smooth shelf, hook mounting, 70x30 cm
- smooth shelf, hook mounting, 80x30 cm
- smooth shelf, hook mounting, 90x30 cm
- smooth shelf, hook mounting, 100x30 cm
- smooth shelf, hook mounting, 110x30 cm
- smooth shelf, hook mounting, 120x30 cm
- smooth shelf, hook mounting, 130x30 cm
- smooth shelf, hook mounting, 140x30 cm
- smooth shelf, hook mounting, 160x30 cm
- smooth shelf, hook mounting, 180x30 cm
- smooth shelf, hook mounting, 200x30 cm
- complete side h 150 cm
- 4 hooks kit for shelves mounting
- corner mounting kit
- stabilizing cross

## CE marking Made in Italy

|                      | <b>TECHNOCHEF - Stainless steel 304 shelf, module</b><br><b>with length 200 cm</b><br>Polished 304 stainless steel shelving with 3 smooth<br>shelves, overall capacity 3x80 kg hook assembly, module<br>cm 200x30x150h                                                        | Delivery from 8 to 15 days       |
|----------------------|-------------------------------------------------------------------------------------------------------------------------------------------------------------------------------------------------------------------------------------------------------------------------------|----------------------------------|
|                      | TECHNICAL CARD                                                                                                                                                                                                                                                                |                                  |
| CODE/PICTURES        | DESCRIPTION                                                                                                                                                                                                                                                                   | PRICE/DELIVERY                   |
| IP-97001x4           |                                                                                                                                                                                                                                                                               | Delivery from 4 to 9 days        |
|                      | <b>TECHNOCHEF - Kit 4 stainless steel hooks for shelf support, Mod.97001</b><br>Kit with 4 quick-release stainless steel hooks for shelf support.                                                                                                                             |                                  |
| -97001x2+97030+97031 |                                                                                                                                                                                                                                                                               | <b>Delivery</b> from 4 to 9 days |
|                      | TECHNOCHEF - Kit 4 stainless steel hooks to<br>support shelves fitted at an angle, Mod.97001x2<br>+ 97030 + 97031<br>Kit with 4 quick-coupling stainless steel hooks for<br>supporting shelves fitted at an angle.                                                            |                                  |
| IP-97013             |                                                                                                                                                                                                                                                                               | <b>Delivery</b> from 4 to 9 days |
|                      | <b>TECHNOCHEF - Kit for Mounting Angle Shelf,</b><br><b>Mod.97013</b><br>Corner mounting kit in AISI 304 stainless steel, glossy<br>finish, thickness 10/10                                                                                                                   |                                  |
| IP-696030            |                                                                                                                                                                                                                                                                               | <b>Delivery</b> from 4 to 9 days |
|                      | <b>TECHNOCHEF - Inox 304 smooth shelf for shelves,</b><br><b>60x30 cm, Mod.696030</b><br>Smooth shelf for shelving in AISI 304 stainless steel for<br>hook or bolt mounting, glossy finish, rounded edges,<br>thickness 8/10, capacity 100 Kg, dimensions 60x30 cm            |                                  |
| IP-697030            |                                                                                                                                                                                                                                                                               | <b>Delivery</b> from 4 to 9 days |
|                      | <b>TECHNOCHEF - Smooth 304 stainless steel shelf</b><br><b>for 70x30 cm shelf, Mod.697030</b><br>Smooth shelf for shelving in AISI 304 stainless steel for<br>hook or bolt mounting, glossy finish, rounded edges,<br>thickness 8/10, capacity 100 Kg, dimensions 70x30 cm    |                                  |
| IP-698030            |                                                                                                                                                                                                                                                                               | <b>Delivery</b> from 4 to 9 days |
|                      | <b>TECHNOCHEF - Smooth 304 stainless steel shelf</b><br><b>for shelves, 80x30 cm, Mod.698030</b><br>Smooth shelf for shelving in AISI 304 stainless steel for<br>hook or bolt mounting, glossy finish, rounded edges,<br>thickness 8/10, capacity 100 Kg, dimensions 80x30 cm |                                  |
| IP-97009             |                                                                                                                                                                                                                                                                               | <b>Delivery</b> from 4 to 9 days |
| (TECHNY)             | TECHNOCHEF - Stabilizing Cross for Hook Shelves<br>H 150, Mod.97009                                                                                                                                                                                                           | ,                                |