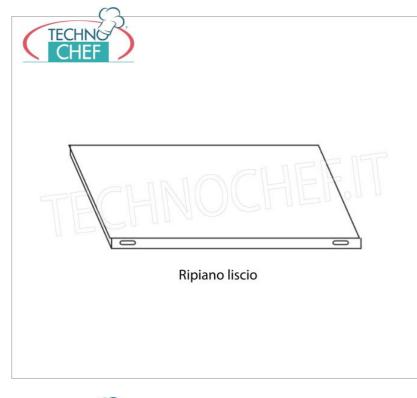

## Accessories / Optional :

- smooth shelf, hook mounting, 60x30 cm
- smooth shelf, hook mounting, 70x30 cm
- smooth shelf, hook mounting, 80x30 cm
- smooth shelf, hook mounting, 90x30 cm
- smooth shelf, hook mounting, 100x30 cm
- smooth shelf, hook mounting, 110x30 cm
- smooth shelf, hook mounting, 120x30 cm
- smooth shelf, hook mounting, 130x30 cm
- smooth shelf, hook mounting, 140x30 cm
- smooth shelf, hook mounting, 160x30 cm
- smooth shelf, hook mounting, 180x30 cm
- smooth shelf, hook mounting, 200x30 cm
- complete side h 150 cm
- 4 hooks kit for shelves mounting
- corner mounting kit
- stabilizing cross

## CE marking Made in Italy

|                      | <b>TECHNOCHEF - Stainless steel 304 shelf, module</b><br><b>with length 200 cm</b><br>Polished 304 stainless steel shelving with 3 smooth<br>shelves, overall capacity 3x80 kg hook assembly, module<br>cm 200x30x150h                                                        | Delivery from 8 to 15 days       |
|----------------------|-------------------------------------------------------------------------------------------------------------------------------------------------------------------------------------------------------------------------------------------------------------------------------|----------------------------------|
|                      | TECHNICAL CARD                                                                                                                                                                                                                                                                |                                  |
| CODE/PICTURES        | DESCRIPTION                                                                                                                                                                                                                                                                   | PRICE/DELIVERY                   |
| IP-97001x4           |                                                                                                                                                                                                                                                                               | Delivery from 4 to 9 days        |
|                      | <b>TECHNOCHEF - Kit 4 stainless steel hooks for shelf support, Mod.97001</b><br>Kit with 4 quick-release stainless steel hooks for shelf support.                                                                                                                             |                                  |
| -97001x2+97030+97031 |                                                                                                                                                                                                                                                                               | <b>Delivery</b> from 4 to 9 days |
|                      | TECHNOCHEF - Kit 4 stainless steel hooks to<br>support shelves fitted at an angle, Mod.97001x2<br>+ 97030 + 97031<br>Kit with 4 quick-coupling stainless steel hooks for<br>supporting shelves fitted at an angle.                                                            |                                  |
| IP-97013             |                                                                                                                                                                                                                                                                               | <b>Delivery</b> from 4 to 9 days |
|                      | <b>TECHNOCHEF - Kit for Mounting Angle Shelf,</b><br><b>Mod.97013</b><br>Corner mounting kit in AISI 304 stainless steel, glossy<br>finish, thickness 10/10                                                                                                                   |                                  |
| IP-696030            |                                                                                                                                                                                                                                                                               | <b>Delivery</b> from 4 to 9 days |
|                      | <b>TECHNOCHEF - Inox 304 smooth shelf for shelves,</b><br><b>60x30 cm, Mod.696030</b><br>Smooth shelf for shelving in AISI 304 stainless steel for<br>hook or bolt mounting, glossy finish, rounded edges,<br>thickness 8/10, capacity 100 Kg, dimensions 60x30 cm            |                                  |
| IP-697030            |                                                                                                                                                                                                                                                                               | <b>Delivery</b> from 4 to 9 days |
|                      | <b>TECHNOCHEF - Smooth 304 stainless steel shelf</b><br><b>for 70x30 cm shelf, Mod.697030</b><br>Smooth shelf for shelving in AISI 304 stainless steel for<br>hook or bolt mounting, glossy finish, rounded edges,<br>thickness 8/10, capacity 100 Kg, dimensions 70x30 cm    |                                  |
| IP-698030            |                                                                                                                                                                                                                                                                               | <b>Delivery</b> from 4 to 9 days |
|                      | <b>TECHNOCHEF - Smooth 304 stainless steel shelf</b><br><b>for shelves, 80x30 cm, Mod.698030</b><br>Smooth shelf for shelving in AISI 304 stainless steel for<br>hook or bolt mounting, glossy finish, rounded edges,<br>thickness 8/10, capacity 100 Kg, dimensions 80x30 cm |                                  |
| IP-97009             |                                                                                                                                                                                                                                                                               | <b>Delivery</b> from 4 to 9 days |
| (TECHNY)             | TECHNOCHEF - Stabilizing Cross for Hook Shelves<br>H 150, Mod.97009                                                                                                                                                                                                           | ,                                |