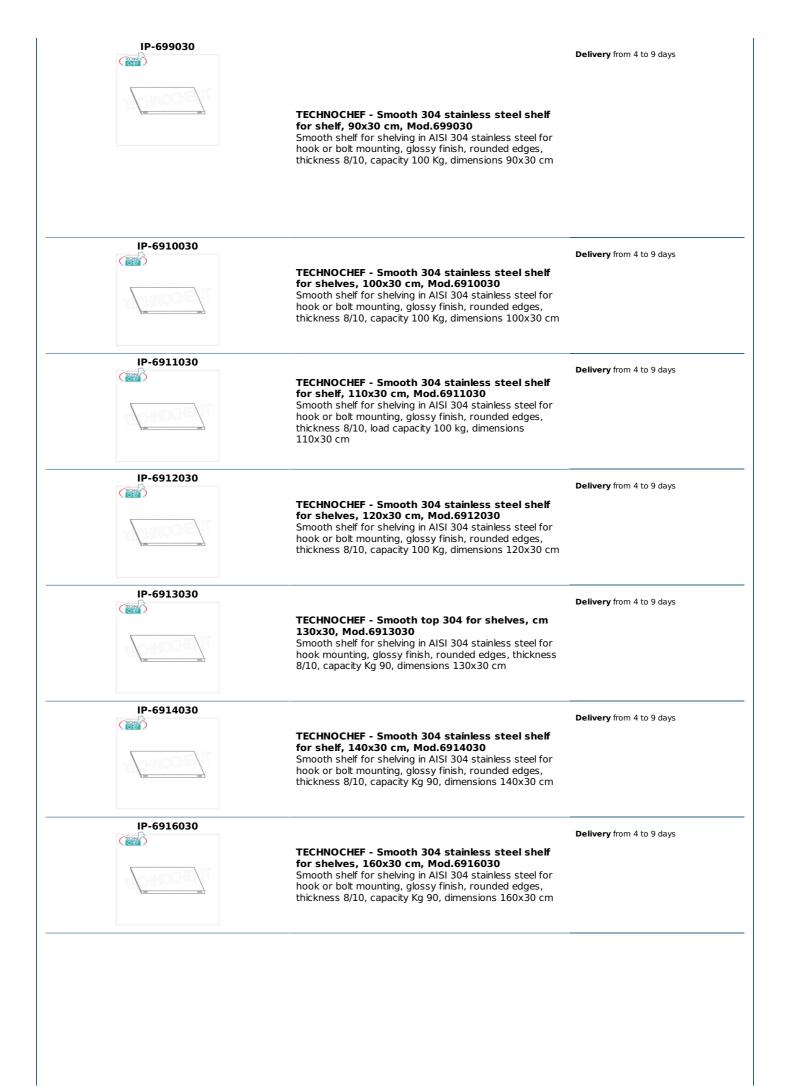

## Accessories / Optional :

- smooth shelf, hook mounting, 60x30 cm
- smooth shelf, hook mounting, 70x30 cm
- smooth shelf, hook mounting, 80x30 cm
- smooth shelf, hook mounting, 90x30 cm
- smooth shelf, hook mounting, 100x30 cm
- smooth shelf, hook mounting, 110x30 cm
- smooth shelf, hook mounting, 120x30 cm
- smooth shelf, hook mounting, 130x30 cm
- smooth shelf, hook mounting, 140x30 cm
- smooth shelf, hook mounting, 160x30 cm
- smooth shelf, hook mounting, 180x30 cm
- smooth shelf, hook mounting, 200x30 cm
- complete side h 150 cm
- 4 hooks kit for shelves mounting
- corner mounting kit
- stabilizing cross

## CE marking Made in Italy

|                      | <b>TECHNOCHEF - Stainless steel 304 shelf, module</b><br><b>with length 200 cm</b><br>Polished 304 stainless steel shelving with 3 smooth<br>shelves, overall capacity 3x80 kg hook assembly, module<br>cm 200x30x150h                                                        | Delivery from 8 to 15 days       |
|----------------------|-------------------------------------------------------------------------------------------------------------------------------------------------------------------------------------------------------------------------------------------------------------------------------|----------------------------------|
|                      | TECHNICAL CARD                                                                                                                                                                                                                                                                |                                  |
| CODE/PICTURES        | DESCRIPTION                                                                                                                                                                                                                                                                   | PRICE/DELIVERY                   |
| IP-97001x4           |                                                                                                                                                                                                                                                                               | Delivery from 4 to 9 days        |
|                      | <b>TECHNOCHEF - Kit 4 stainless steel hooks for shelf support, Mod.97001</b><br>Kit with 4 quick-release stainless steel hooks for shelf support.                                                                                                                             |                                  |
| -97001x2+97030+97031 |                                                                                                                                                                                                                                                                               | <b>Delivery</b> from 4 to 9 days |
|                      | TECHNOCHEF - Kit 4 stainless steel hooks to<br>support shelves fitted at an angle, Mod.97001x2<br>+ 97030 + 97031<br>Kit with 4 quick-coupling stainless steel hooks for<br>supporting shelves fitted at an angle.                                                            |                                  |
| IP-97013             |                                                                                                                                                                                                                                                                               | <b>Delivery</b> from 4 to 9 days |
|                      | <b>TECHNOCHEF - Kit for Mounting Angle Shelf,</b><br><b>Mod.97013</b><br>Corner mounting kit in AISI 304 stainless steel, glossy<br>finish, thickness 10/10                                                                                                                   |                                  |
| IP-696030            |                                                                                                                                                                                                                                                                               | <b>Delivery</b> from 4 to 9 days |
|                      | <b>TECHNOCHEF - Inox 304 smooth shelf for shelves,</b><br><b>60x30 cm, Mod.696030</b><br>Smooth shelf for shelving in AISI 304 stainless steel for<br>hook or bolt mounting, glossy finish, rounded edges,<br>thickness 8/10, capacity 100 Kg, dimensions 60x30 cm            |                                  |
| IP-697030            |                                                                                                                                                                                                                                                                               | <b>Delivery</b> from 4 to 9 days |
|                      | <b>TECHNOCHEF - Smooth 304 stainless steel shelf</b><br><b>for 70x30 cm shelf, Mod.697030</b><br>Smooth shelf for shelving in AISI 304 stainless steel for<br>hook or bolt mounting, glossy finish, rounded edges,<br>thickness 8/10, capacity 100 Kg, dimensions 70x30 cm    |                                  |
| IP-698030            |                                                                                                                                                                                                                                                                               | <b>Delivery</b> from 4 to 9 days |
|                      | <b>TECHNOCHEF - Smooth 304 stainless steel shelf</b><br><b>for shelves, 80x30 cm, Mod.698030</b><br>Smooth shelf for shelving in AISI 304 stainless steel for<br>hook or bolt mounting, glossy finish, rounded edges,<br>thickness 8/10, capacity 100 Kg, dimensions 80x30 cm |                                  |
| IP-97009             |                                                                                                                                                                                                                                                                               | <b>Delivery</b> from 4 to 9 days |
| (TECHNY)             | TECHNOCHEF - Stabilizing Cross for Hook Shelves<br>H 150, Mod.97009                                                                                                                                                                                                           | ,                                |