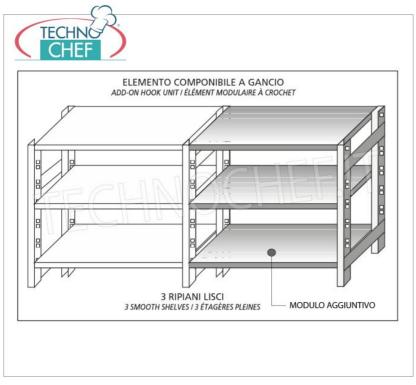

## PROFESSIONAL DESCRIPTION

- Modular hook shelving made of AISI 304 polished stainless steel ;
- $\circ~$  Full range with length from 60 cm to 200 cm ;
- $\circ\;$  Very quick hook assembly on punch slots;
- Sides with uprights H 150 cm , thickness 20/10, complete with reinforcement crosspiece and plastic feet;
- Smooth shelves 8/10 thick , anti-cut edges, 30 cm deep ;
- Possibility to add further shelves to the Module;
- Possibility to create a Composition by extending the Module to the right or Left;
- Possibility to create corner and U-shaped compositions, using the special corner shelf junction kits.

## CE marking Made in Italy

|                      | <b>TECHNOCHEF - Stainless steel 304 shelf, module</b><br><b>with length 200 cm</b><br>Polished 304 stainless steel shelving with 3 smooth<br>shelves, overall capacity 3x80 kg hook assembly, module<br>cm 200x30x150h                                                        | Delivery from 8 to 15 days       |
|----------------------|-------------------------------------------------------------------------------------------------------------------------------------------------------------------------------------------------------------------------------------------------------------------------------|----------------------------------|
|                      | TECHNICAL CARD                                                                                                                                                                                                                                                                |                                  |
| CODE/PICTURES        | DESCRIPTION                                                                                                                                                                                                                                                                   | PRICE/DELIVERY                   |
| IP-97001x4           |                                                                                                                                                                                                                                                                               | Delivery from 4 to 9 days        |
|                      | <b>TECHNOCHEF - Kit 4 stainless steel hooks for shelf support, Mod.97001</b><br>Kit with 4 quick-release stainless steel hooks for shelf support.                                                                                                                             |                                  |
| -97001x2+97030+97031 |                                                                                                                                                                                                                                                                               | <b>Delivery</b> from 4 to 9 days |
|                      | TECHNOCHEF - Kit 4 stainless steel hooks to<br>support shelves fitted at an angle, Mod.97001x2<br>+ 97030 + 97031<br>Kit with 4 quick-coupling stainless steel hooks for<br>supporting shelves fitted at an angle.                                                            |                                  |
| IP-97013             |                                                                                                                                                                                                                                                                               | <b>Delivery</b> from 4 to 9 days |
|                      | <b>TECHNOCHEF - Kit for Mounting Angle Shelf,</b><br><b>Mod.97013</b><br>Corner mounting kit in AISI 304 stainless steel, glossy<br>finish, thickness 10/10                                                                                                                   |                                  |
| IP-696030            |                                                                                                                                                                                                                                                                               | <b>Delivery</b> from 4 to 9 days |
|                      | <b>TECHNOCHEF - Inox 304 smooth shelf for shelves,</b><br><b>60x30 cm, Mod.696030</b><br>Smooth shelf for shelving in AISI 304 stainless steel for<br>hook or bolt mounting, glossy finish, rounded edges,<br>thickness 8/10, capacity 100 Kg, dimensions 60x30 cm            |                                  |
| IP-697030            |                                                                                                                                                                                                                                                                               | <b>Delivery</b> from 4 to 9 days |
|                      | <b>TECHNOCHEF - Smooth 304 stainless steel shelf</b><br><b>for 70x30 cm shelf, Mod.697030</b><br>Smooth shelf for shelving in AISI 304 stainless steel for<br>hook or bolt mounting, glossy finish, rounded edges,<br>thickness 8/10, capacity 100 Kg, dimensions 70x30 cm    |                                  |
| IP-698030            |                                                                                                                                                                                                                                                                               | <b>Delivery</b> from 4 to 9 days |
|                      | <b>TECHNOCHEF - Smooth 304 stainless steel shelf</b><br><b>for shelves, 80x30 cm, Mod.698030</b><br>Smooth shelf for shelving in AISI 304 stainless steel for<br>hook or bolt mounting, glossy finish, rounded edges,<br>thickness 8/10, capacity 100 Kg, dimensions 80x30 cm |                                  |
| IP-97009             |                                                                                                                                                                                                                                                                               | <b>Delivery</b> from 4 to 9 days |
| (TECHNY)             | TECHNOCHEF - Stabilizing Cross for Hook Shelves<br>H 150, Mod.97009                                                                                                                                                                                                           | ,                                |