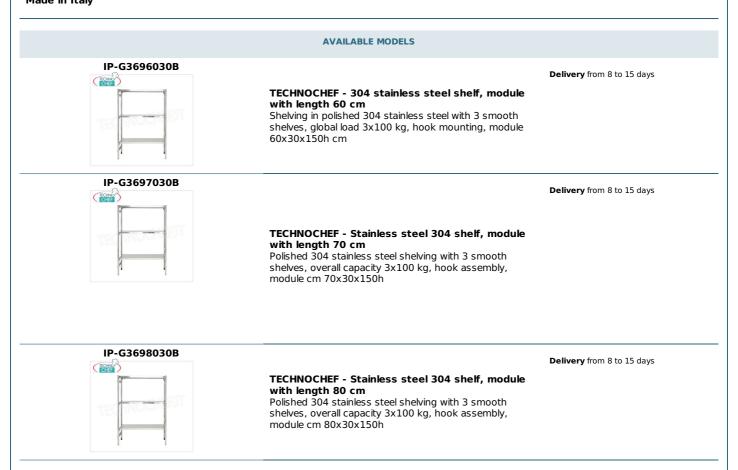

## PROFESSIONAL DESCRIPTION

- Modular hook shelving made of AISI 304 polished stainless steel ;
- $\circ~$  Full range with length from 60 cm to 200 cm ;
- $\circ\;$  Very quick hook assembly on punch slots;
- Sides with uprights H 150 cm , thickness 20/10, complete with reinforcement crosspiece and plastic feet;
- Smooth shelves 8/10 thick , anti-cut edges, 30 cm deep ;
- Possibility to add further shelves to the Module;
- Possibility to create a Composition by extending the Module to the right or Left;
- Possibility to create corner and U-shaped compositions, using the special corner shelf junction kits.

## Accessories / Optional :

- smooth shelf, hook mounting, 60x30 cm
- smooth shelf, hook mounting, 70x30 cm
- smooth shelf, hook mounting, 80x30 cm
- smooth shelf, hook mounting, 90x30 cm
- smooth shelf, hook mounting, 100x30 cm
- smooth shelf, hook mounting, 110x30 cm
- smooth shelf, hook mounting, 120x30 cm
- smooth shelf, hook mounting, 130x30 cm
- smooth shelf, hook mounting, 140x30 cm
- smooth shelf, hook mounting, 160x30 cm
- smooth shelf, hook mounting, 180x30 cm
- smooth shelf, hook mounting, 200x30 cm
- complete side h 150 cm
- 4 hooks kit for shelves mounting
- corner mounting kit
- stabilizing cross