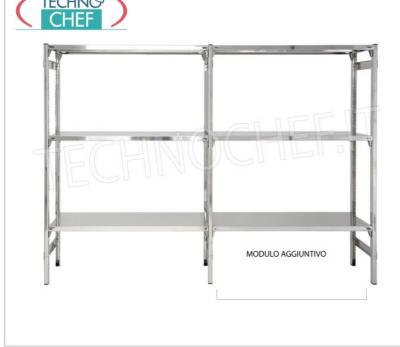

## PROFESSIONAL DESCRIPTION

- Modular hook shelving made of AISI 304 polished stainless steel ;
- $\circ~$  Full range with length from 60 cm to 200 cm ;
- $\circ\;$  Very quick hook assembly on punch slots;
- Sides with uprights H 150 cm , thickness 20/10, complete with reinforcement crosspiece and plastic feet;
- Smooth shelves 8/10 thick , anti-cut edges, 30 cm deep ;
- Possibility to add further shelves to the Module;
- Possibility to create a Composition by extending the Module to the right or Left;
- Possibility to create corner and U-shaped compositions, using the special corner shelf junction kits.