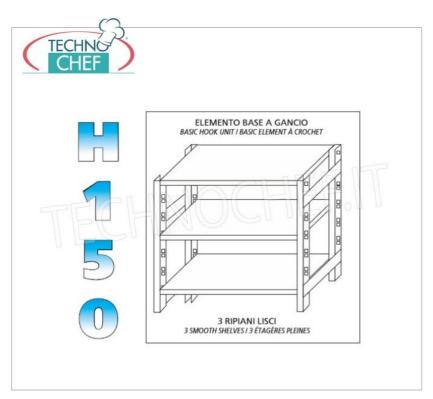

## STAINLESS STEEL SHELF, SMOOTH SHELVES, Modules with 3 shelves, DEPTH 50 cm, HEIGHT 150 cm:

- Modular hook shelving made of polished AISI 304 stainless steel;
- Complete range with length from 60cm to 200cm;
- Very quick hook assembly on slots made with a punch;
- Sides with uprights H 150 cm , thickness 20/10 , complete with reinforcement crosspiece and plastic feet;
- Smooth shelves, 8/10 thick, supplied with reinforcement omega, cut-resistant edges, 50 cm deep;
- Possibility to add additional shelves to the Module;
- Possibility to create a Composition by stretching the Module to the right or left;
- Possibility of creating corner and U-shaped compositions , using the appropriate corner shelf connection kits .

# **AVAILABLE MODELS** IP-G3696050B TECHNOCHEF - 304 stainless steel shelf, hook **Delivery** from 8 to 15 days assembly, 60x50x150h cm module IP-G3697050B TECHNOCHEF - 3043 stainless steel shelf, hook **Delivery** from 8 to 15 days assembly, 70x50x150h cm module TECHNO IP-G3698050B **TECHNOCHEF - 304 stainless steel shelf, hook** Delivery from 8 to 15 days assembly, 80x50x150h cm module **TECHNOCHEF - 304 stainless steel shelf, hook** IP-G3699050B Delivery from 8 to 15 days assembly, 90x50x150h cm module TECHNO IP-G36910050B **TECHNOCHEF - 304 stainless steel shelf, hook** Delivery from 8 to 15 days assembly, 100x50x150h cm module TECHNO IP-G36911050B **TECHNOCHEF - 304 stainless steel shelf, hook** Delivery from 8 to 15 days assembly, 110x50x150h cm module TECHNO TECHNOCHEF - 304 stainless steel shelf, hook IP-G36912050B Delivery from 8 to 15 days assembly, 120x50x150h cm module IP-G36913050B **TECHNOCHEF - 304 stainless steel shelf, hook Delivery** from 8 to 15 days assembly, 130x50x150h cm module TECHNO IP-G36914050B TECHNOCHEF - 304 stainless steel shelf, hook **Delivery** from 8 to 15 days assembly, 140x50x150h cm module