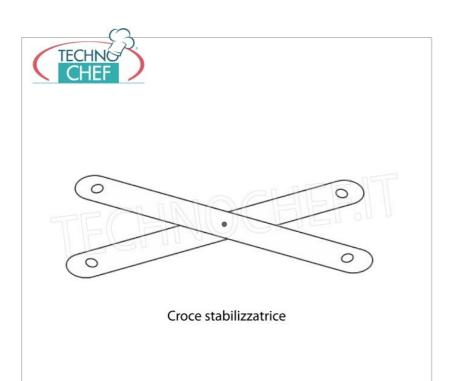

## Accessories/Optional:

- o smooth shelf, hook mounting, 60x50 cm
- smooth shelf, hook mounting, 70x50 cm
- smooth shelf, hook mounting, 80x50 cm
- $\circ~$  smooth shelf, hook mounting, 90x50 cm  $\,$
- smooth shelf, hook mounting, 100x50 cm
- smooth shelf, hook mounting, 110x50 cm
- $\circ~$  smooth shelf, hook mounting, 120x50 cm
- smooth shelf, hook mounting, 130x50 cm
- smooth shelf, hook mounting, 140x50 cm
- smooth shelf, hook mounting, 160x50 cm
- smooth shelf, hook mounting, 180x50 cm
- o smooth shelf, hook mounting, 200x50 cm
- o complete side h 150 cm
- 4 hooks kit for mounting shelves
- o corner shelf assembly kit
- stabilizing cross

**Delivery** from 4 to 9 days

IP-97013

**TECHNOCHEF - Corner Shelf Assembly Kit,** Mod.97013

Delivery from 4 to 9 days

IP-97009

**TECHNOCHEF - Stabilizing Cross for Hook** Shelves H 150, Mod.97009

Delivery from 4 to 9 days