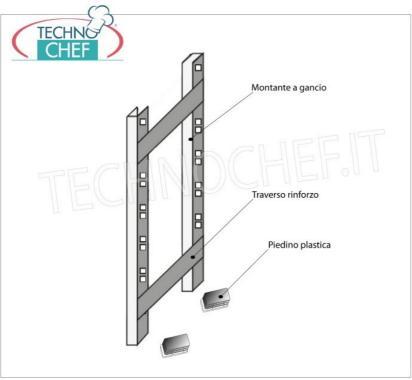

## STAINLESS STEEL SHELF, SMOOTH SHELVES, Modules with 3 shelves, DEPTH 50 cm, HEIGHT 150 cm:

- Modular hook shelving made of polished AISI 304 stainless steel;
- Complete range with length from 60cm to 200cm;
- Very quick hook assembly on slots made with a punch;
- Sides with uprights H 150 cm , thickness 20/10 , complete with reinforcement crosspiece and plastic feet;
- Smooth shelves, 8/10 thick, supplied with reinforcement omega, cut-resistant edges, 50 cm deep;
- Possibility to add additional shelves to the Module;
- Possibility to create a Composition by stretching the Module to the right or left;
- Possibility of creating corner and U-shaped compositions , using the appropriate corner shelf connection kits .

## Accessories/Optional:

- o smooth shelf, hook mounting, 60x50 cm
- smooth shelf, hook mounting, 70x50 cm
- smooth shelf, hook mounting, 80x50 cm
- $\circ~$  smooth shelf, hook mounting, 90x50 cm  $\,$
- smooth shelf, hook mounting, 100x50 cm
- smooth shelf, hook mounting, 110x50 cm
- $\circ~$  smooth shelf, hook mounting, 120x50 cm
- smooth shelf, hook mounting, 130x50 cm
- smooth shelf, hook mounting, 140x50 cm
- smooth shelf, hook mounting, 160x50 cm
- smooth shelf, hook mounting, 180x50 cm
- o smooth shelf, hook mounting, 200x50 cm
- o complete side h 150 cm
- 4 hooks kit for mounting shelves
- o corner shelf assembly kit
- stabilizing cross