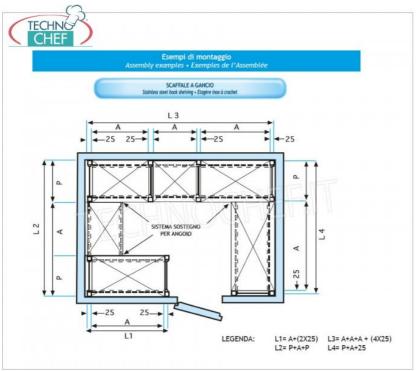

## STAINLESS STEEL SHELF, SMOOTH SHELVES, Modules with 3 shelves, DEPTH 50 cm, HEIGHT 150 cm:

- Modular hook shelving made of polished AISI 304 stainless steel;
- Complete range with length from 60cm to 200cm;
- Very quick hook assembly on slots made with a punch;
- Sides with uprights H 150 cm , thickness 20/10 , complete with reinforcement crosspiece and plastic feet;
- Smooth shelves, 8/10 thick, supplied with reinforcement omega, cut-resistant edges, 50 cm deep;
- Possibility to add additional shelves to the Module;
- Possibility to create a Composition by stretching the Module to the right or left;
- Possibility of creating corner and U-shaped compositions , using the appropriate corner shelf connection kits .