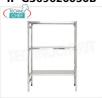

## STAINLESS STEEL SHELF, SMOOTH SHELVES, Modules with 3 shelves, DEPTH 50 cm, HEIGHT 150 cm:

- Modular hook shelving made of polished AISI 304 stainless steel;
- Complete range with length from 60cm to 200cm;
- Very quick hook assembly on slots made with a punch;
- Sides with uprights H 150 cm , thickness 20/10 , complete with reinforcement crosspiece and plastic feet;
- Smooth shelves, 8/10 thick, supplied with reinforcement omega, cut-resistant edges, 50 cm deep;
- Possibility to add additional shelves to the Module;
- Possibility to create a Composition by stretching the Module to the right or left;
- Possibility of creating corner and U-shaped compositions , using the appropriate corner shelf connection kits .

# **AVAILABLE MODELS** IP-G3696050B TECHNOCHEF - 304 stainless steel shelf, hook **Delivery** from 8 to 15 days assembly, 60x50x150h cm module IP-G3697050B TECHNOCHEF - 3043 stainless steel shelf, hook **Delivery** from 8 to 15 days assembly, 70x50x150h cm module TECHNO IP-G3698050B **TECHNOCHEF - 304 stainless steel shelf, hook** Delivery from 8 to 15 days assembly, 80x50x150h cm module **TECHNOCHEF - 304 stainless steel shelf, hook** IP-G3699050B Delivery from 8 to 15 days assembly, 90x50x150h cm module TECHNO IP-G36910050B **TECHNOCHEF - 304 stainless steel shelf, hook** Delivery from 8 to 15 days assembly, 100x50x150h cm module TECHNO IP-G36911050B **TECHNOCHEF - 304 stainless steel shelf, hook** Delivery from 8 to 15 days assembly, 110x50x150h cm module TECHNO TECHNOCHEF - 304 stainless steel shelf, hook IP-G36912050B Delivery from 8 to 15 days assembly, 120x50x150h cm module IP-G36913050B **TECHNOCHEF - 304 stainless steel shelf, hook Delivery** from 8 to 15 days assembly, 130x50x150h cm module TECHNO IP-G36914050B TECHNOCHEF - 304 stainless steel shelf, hook **Delivery** from 8 to 15 days assembly, 140x50x150h cm module