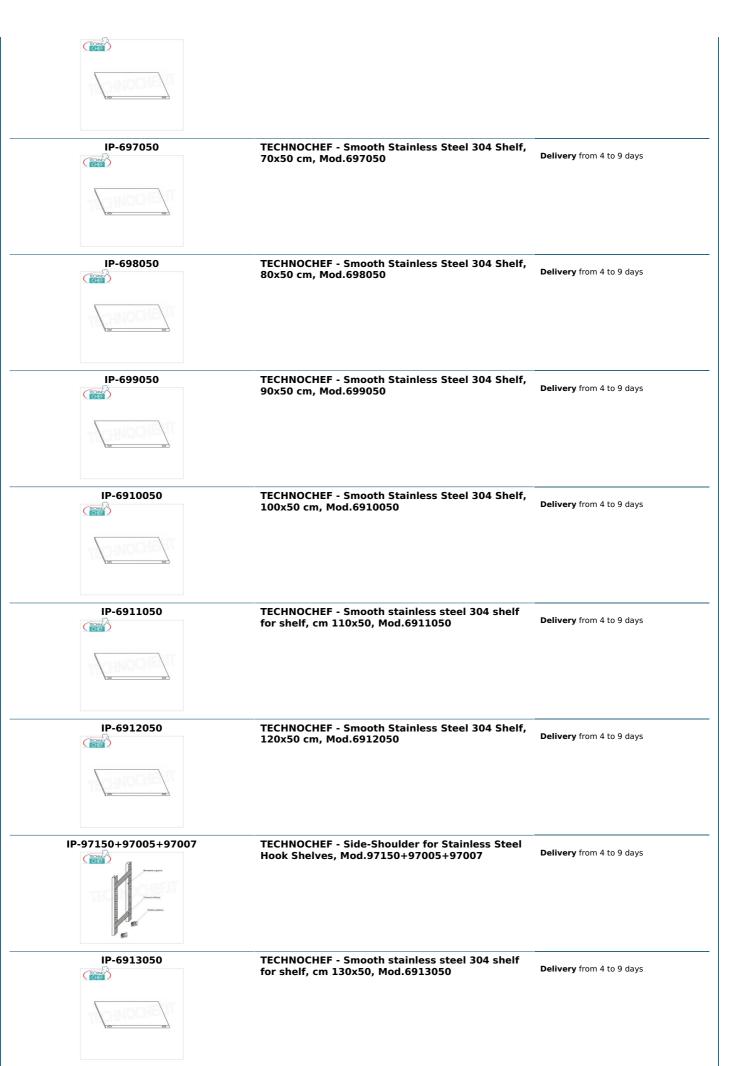

IP-696050

**TECHNOCHEF - Smooth Stainless Steel 304 Shelf,** 60x50 cm, Mod.696050

Delivery from 4 to 9 days

IP-6914050

**TECHNOCHEF - Smooth Stainless Steel 304 Shelf,** 

TECHNOCHEF - Smooth stainless steel 304 shelf for shelf, cm 160x50, Mod.6916050

**Delivery** from 4 to 9 days

TECHNOCHEF - Smooth Stainless Steel 304 Shelf, 180x50 cm, Mod.6918050

**Delivery** from 4 to 9 days

TECHNOCHEF - Smooth Stainless Steel 304 Shelf, 200x50 cm, Mod.6920050

**Delivery** from 4 to 9 days