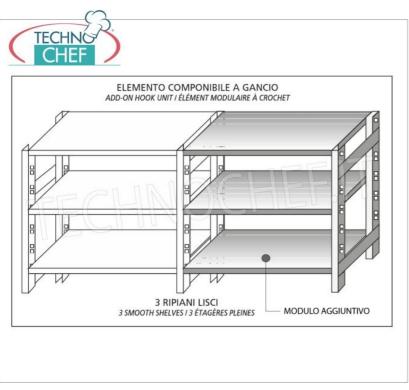

## STAINLESS STEEL SHELF, SMOOTH SHELVES, Modules with 3 shelves, DEPTH 50 cm, HEIGHT 150 cm:

- Modular hook shelving made of polished AISI 304 stainless steel;
- Complete range with length from 60cm to 200cm;
- Very quick hook assembly on slots made with a punch;
- Sides with uprights H 150 cm , thickness 20/10 , complete with reinforcement crosspiece and plastic feet;
- Smooth shelves, 8/10 thick, supplied with reinforcement omega, cut-resistant edges, 50 cm deep;
- Possibility to add additional shelves to the Module;
- Possibility to create a Composition by stretching the Module to the right or left;
- Possibility of creating corner and U-shaped compositions , using the appropriate corner shelf connection kits .