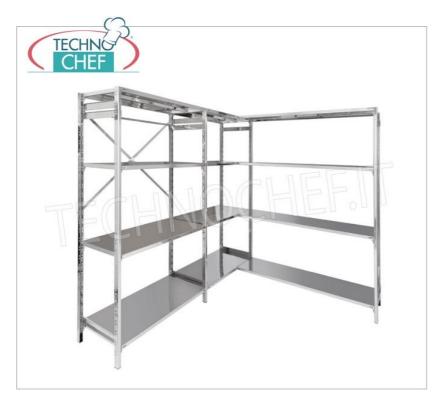

## STAINLESS STEEL SHELF, SMOOTH SHELVES, Modules with 3 shelves, DEPTH 50 cm, HEIGHT 150 cm:

- Modular hook shelving made of polished AISI 304 stainless steel;
- Complete range with length from 60cm to 200cm;
- Very quick hook assembly on slots made with a punch;
- Sides with uprights H 150 cm , thickness 20/10 , complete with reinforcement crosspiece and plastic feet;
- Smooth shelves, 8/10 thick, supplied with reinforcement omega, cut-resistant edges, 50 cm deep;
- Possibility to add additional shelves to the Module;
- Possibility to create a Composition by stretching the Module to the right or left;
- Possibility of creating corner and U-shaped compositions , using the appropriate corner shelf connection kits .

## Accessories/Optional:

- o smooth shelf, hook mounting, 60x50 cm
- smooth shelf, hook mounting, 70x50 cm
- smooth shelf, hook mounting, 80x50 cm
- $\circ~$  smooth shelf, hook mounting, 90x50 cm  $\,$
- smooth shelf, hook mounting, 100x50 cm
- smooth shelf, hook mounting, 110x50 cm
- $\circ~$  smooth shelf, hook mounting, 120x50 cm
- smooth shelf, hook mounting, 130x50 cm
- smooth shelf, hook mounting, 140x50 cm
- smooth shelf, hook mounting, 160x50 cm
- smooth shelf, hook mounting, 180x50 cm
- o smooth shelf, hook mounting, 200x50 cm
- o complete side h 150 cm
- 4 hooks kit for mounting shelves
- o corner shelf assembly kit
- stabilizing cross