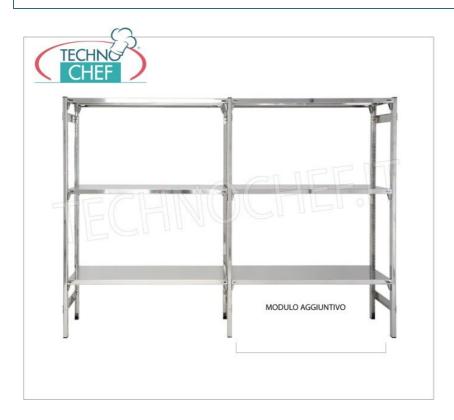

## STAINLESS STEEL SHELF, SMOOTH SHELVES, Modules with 3 shelves, DEPTH 50 cm, HEIGHT 150 cm:

- Modular hook shelving made of polished AISI 304 stainless steel;
- Complete range with length from 60cm to 200cm;
- Very quick hook assembly on slots made with a punch;
- Sides with uprights H 150 cm , thickness 20/10 , complete with reinforcement crosspiece and plastic feet;
- Smooth shelves, 8/10 thick, supplied with reinforcement omega, cut-resistant edges, 50 cm deep;
- Possibility to add additional shelves to the Module;
- Possibility to create a Composition by stretching the Module to the right or left;
- Possibility of creating corner and U-shaped compositions , using the appropriate corner shelf connection kits .

## Accessories/Optional:

- o smooth shelf, hook mounting, 60x50 cm
- smooth shelf, hook mounting, 70x50 cm
- smooth shelf, hook mounting, 80x50 cm
- $\circ~$  smooth shelf, hook mounting, 90x50 cm  $\,$
- smooth shelf, hook mounting, 100x50 cm
- smooth shelf, hook mounting, 110x50 cm
- $\circ~$  smooth shelf, hook mounting, 120x50 cm
- smooth shelf, hook mounting, 130x50 cm
- smooth shelf, hook mounting, 140x50 cm
- smooth shelf, hook mounting, 160x50 cm
- smooth shelf, hook mounting, 180x50 cm
- o smooth shelf, hook mounting, 200x50 cm
- o complete side h 150 cm
- 4 hooks kit for mounting shelves
- o corner shelf assembly kit
- stabilizing cross