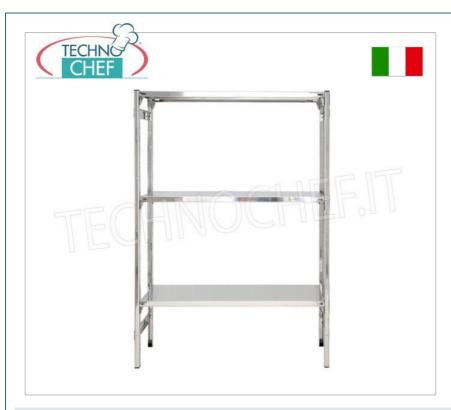

## STAINLESS STEEL SHELF, SMOOTH SHELVES, Modules with 3 shelves, DEPTH 50 cm, HEIGHT 150 cm:

- Modular hook shelving made of polished AISI 304 stainless steel;
- Complete range with length from 60cm to 200cm;
- Very quick hook assembly on slots made with a punch;
- Sides with uprights H 150 cm , thickness 20/10 , complete with reinforcement crosspiece and plastic feet;
- Smooth shelves, 8/10 thick, supplied with reinforcement omega, cut-resistant edges, 50 cm deep;
- Possibility to add additional shelves to the Module;
- Possibility to create a Composition by stretching the Module to the right or left;
- Possibility of creating corner and U-shaped compositions , using the appropriate corner shelf connection kits .

# **AVAILABLE MODELS** IP-G3696050B TECHNOCHEF - 304 stainless steel shelf, hook **Delivery** from 8 to 15 days assembly, 60x50x150h cm module IP-G3697050B TECHNOCHEF - 3043 stainless steel shelf, hook **Delivery** from 8 to 15 days assembly, 70x50x150h cm module TECHNO IP-G3698050B **TECHNOCHEF - 304 stainless steel shelf, hook** Delivery from 8 to 15 days assembly, 80x50x150h cm module **TECHNOCHEF - 304 stainless steel shelf, hook** IP-G3699050B Delivery from 8 to 15 days assembly, 90x50x150h cm module TECHNO IP-G36910050B **TECHNOCHEF - 304 stainless steel shelf, hook** Delivery from 8 to 15 days assembly, 100x50x150h cm module TECHNO IP-G36911050B **TECHNOCHEF - 304 stainless steel shelf, hook** Delivery from 8 to 15 days assembly, 110x50x150h cm module TECHNO TECHNOCHEF - 304 stainless steel shelf, hook IP-G36912050B Delivery from 8 to 15 days assembly, 120x50x150h cm module IP-G36913050B **TECHNOCHEF - 304 stainless steel shelf, hook Delivery** from 8 to 15 days assembly, 130x50x150h cm module TECHNO IP-G36914050B TECHNOCHEF - 304 stainless steel shelf, hook **Delivery** from 8 to 15 days assembly, 140x50x150h cm module