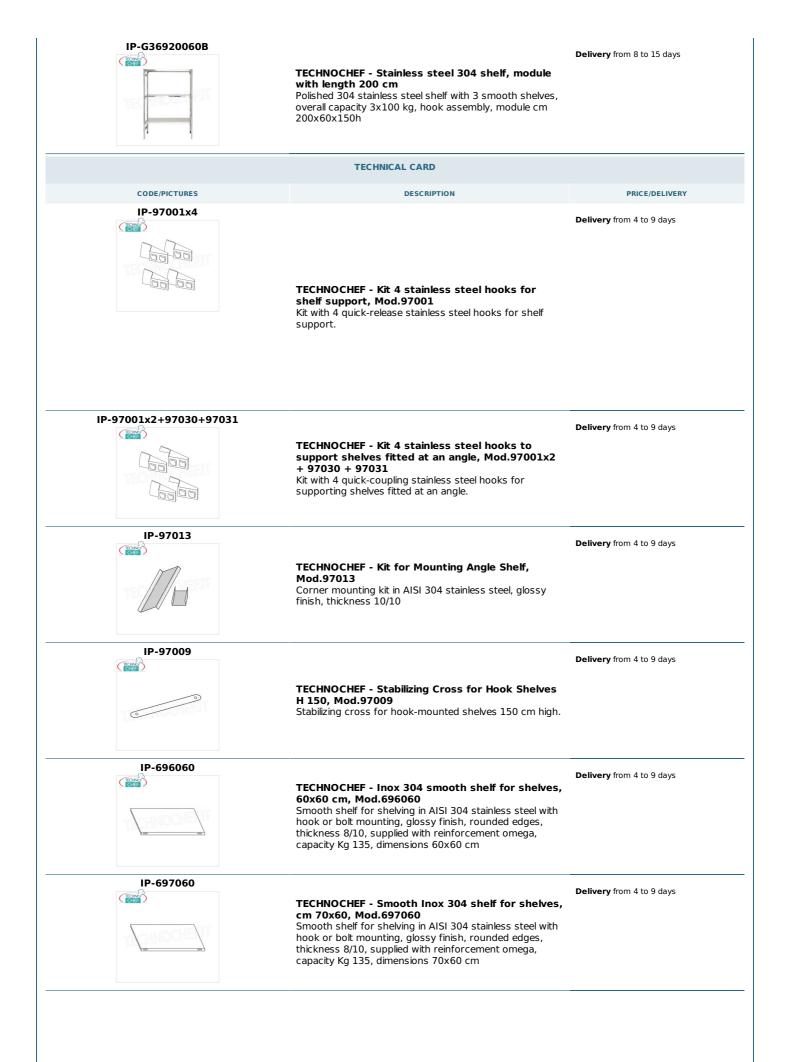

### Accessories / Optional :

- $\circ~$  smooth shelf, hook mounting, 60x60 cm
- $\circ~$  smooth shelf, hook mounting, 70x60 cm
- $\circ~$  smooth shelf, hook mounting, 80x60 cm
- smooth shelf, hook mounting, 90x60 cm
- smooth shelf, hook mounting, 100x60 cm
- smooth shelf, hook mounting, 110x60 cm
- smooth shelf, hook mounting, 120x60 cm
- smooth shelf, hook mounting, 130x60 cm
- smooth shelf, hook mounting, 140x60 cm
- smooth shelf, hook mounting, 160x60 cm
- smooth shelf, hook mounting, 180x60 cm
- smooth shelf, hook mounting, 200x60 cm
- complete side h 150 cm
- 4 hooks kit for shelves mounting
- corner mounting kit
- stabilizing cross