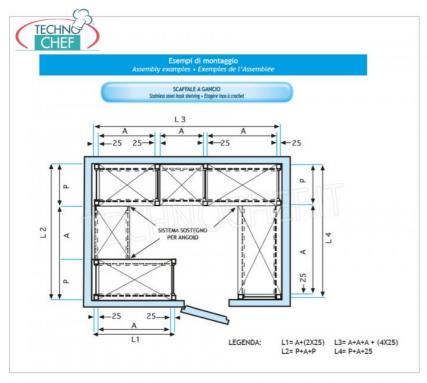

# STAINLESS STEEL SHELF 304, SMOOTH SHELVES, Modules with 3 shelves, DEPTH 60 cm, HEIGHT cm 150 $\colon$

- Modular hook shelving made of AISI 304 polished stainless steel;
- Full range with length from 60 cm to 200 cm ;
- Very quick hook assembly on punch slots;
- Sides with uprights H 150 cm , thickness 20/10 , complete with reinforcement crosspiece and plastic feet;
- Smooth shelves 8/10 thick , supplied with reinforced omega, cut-resistant edges, depth 60 cm ;
- Possibility to add further shelves to the Module;
- · Possibility to create a Composition by extending the Module to the right or Left;
- Possibility to create corner and U-shaped compositions , using the special corner shelf junction kits .

### Accessories / Optional :

- $\circ~$  smooth shelf, hook mounting, 60x60 cm
- $\circ~$  smooth shelf, hook mounting, 70x60 cm
- $\circ~$  smooth shelf, hook mounting, 80x60 cm
- smooth shelf, hook mounting, 90x60 cm
- smooth shelf, hook mounting, 100x60 cm
- smooth shelf, hook mounting, 110x60 cm
- smooth shelf, hook mounting, 120x60 cm
- smooth shelf, hook mounting, 130x60 cm
- smooth shelf, hook mounting, 140x60 cm
- smooth shelf, hook mounting, 160x60 cm
- smooth shelf, hook mounting, 180x60 cm
- smooth shelf, hook mounting, 200x60 cm
- complete side h 150 cm
- 4 hooks kit for shelves mounting
- corner mounting kit
- stabilizing cross