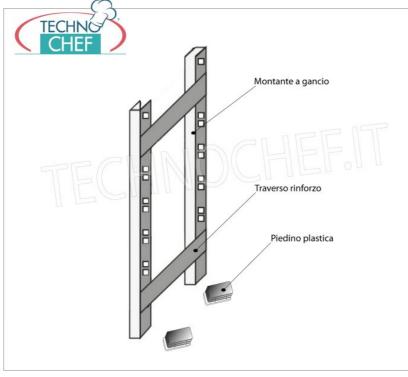

# STAINLESS STEEL SHELF 304, SMOOTH SHELVES, Modules with 3 shelves, DEPTH 60 cm, HEIGHT cm 150 $\colon$

- Modular hook shelving made of AISI 304 polished stainless steel;
- Full range with length from 60 cm to 200 cm ;
- Very quick hook assembly on punch slots;
- Sides with uprights H 150 cm , thickness 20/10 , complete with reinforcement crosspiece and plastic feet;
- Smooth shelves 8/10 thick , supplied with reinforced omega, cut-resistant edges, depth 60 cm ;
- Possibility to add further shelves to the Module;
- · Possibility to create a Composition by extending the Module to the right or Left;
- Possibility to create corner and U-shaped compositions , using the special corner shelf junction kits .

### Accessories / Optional :

- $\circ~$  smooth shelf, hook mounting, 60x60 cm
- $\circ~$  smooth shelf, hook mounting, 70x60 cm
- $\circ~$  smooth shelf, hook mounting, 80x60 cm
- smooth shelf, hook mounting, 90x60 cm
- smooth shelf, hook mounting, 100x60 cm
- smooth shelf, hook mounting, 110x60 cm
- smooth shelf, hook mounting, 120x60 cm
- smooth shelf, hook mounting, 130x60 cm
- smooth shelf, hook mounting, 140x60 cm
- smooth shelf, hook mounting, 160x60 cm
- smooth shelf, hook mounting, 180x60 cm
- smooth shelf, hook mounting, 200x60 cm
- complete side h 150 cm
- 4 hooks kit for shelves mounting
- corner mounting kit
- stabilizing cross