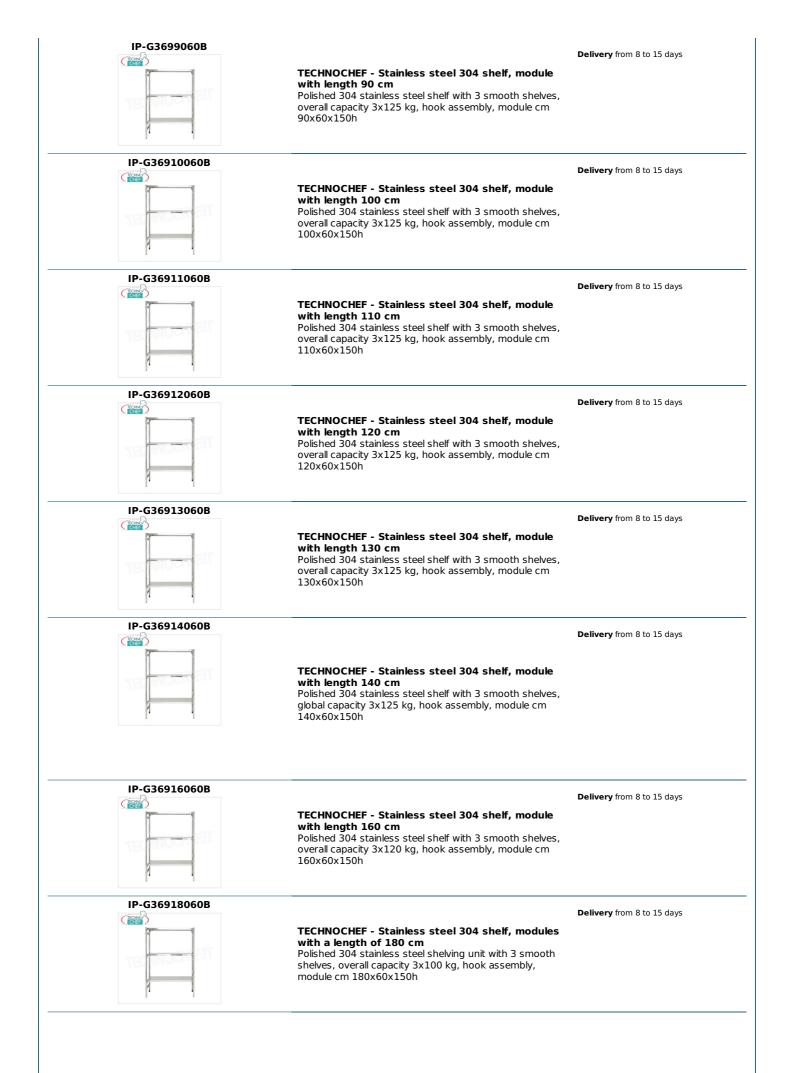

### Accessories / Optional :

- $\circ~$  smooth shelf, hook mounting, 60x60 cm
- $\circ~$  smooth shelf, hook mounting, 70x60 cm
- $\circ~$  smooth shelf, hook mounting, 80x60 cm
- smooth shelf, hook mounting, 90x60 cm
- smooth shelf, hook mounting, 100x60 cm
- smooth shelf, hook mounting, 110x60 cm
- smooth shelf, hook mounting, 120x60 cm
- smooth shelf, hook mounting, 130x60 cm
- smooth shelf, hook mounting, 140x60 cm
- smooth shelf, hook mounting, 160x60 cm
- smooth shelf, hook mounting, 180x60 cm
- smooth shelf, hook mounting, 200x60 cm
- complete side h 150 cm
- 4 hooks kit for shelves mounting
- corner mounting kit
- stabilizing cross