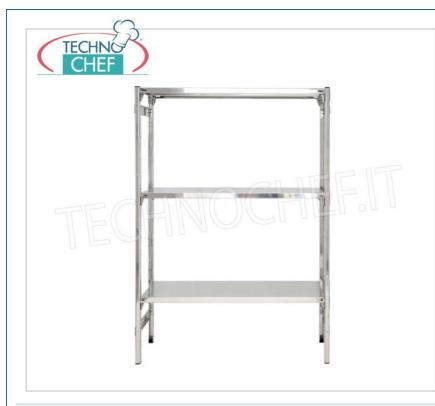

# STAINLESS STEEL SHELF 304, SMOOTH SHELVES, Modules with 3 shelves, DEPTH 60 cm, HEIGHT cm 150 $\colon$

- Modular hook shelving made of AISI 304 polished stainless steel;
- Full range with length from 60 cm to 200 cm ;
- Very quick hook assembly on punch slots;
- Sides with uprights H 150 cm , thickness 20/10 , complete with reinforcement crosspiece and plastic feet;
- Smooth shelves 8/10 thick , supplied with reinforced omega, cut-resistant edges, depth 60 cm ;
- Possibility to add further shelves to the Module;
- · Possibility to create a Composition by extending the Module to the right or Left;
- Possibility to create corner and U-shaped compositions , using the special corner shelf junction kits .