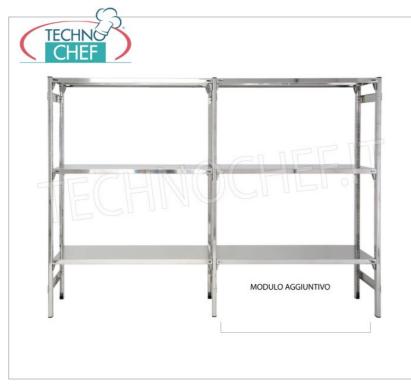

# STAINLESS STEEL SHELF 304, SMOOTH SHELVES, Modules with 3 shelves, DEPTH 60 cm, HEIGHT cm 150 $\colon$

- Modular hook shelving made of AISI 304 polished stainless steel;
- Full range with length from 60 cm to 200 cm ;
- Very quick hook assembly on punch slots;
- Sides with uprights H 150 cm , thickness 20/10 , complete with reinforcement crosspiece and plastic feet;
- Smooth shelves 8/10 thick , supplied with reinforced omega, cut-resistant edges, depth 60 cm ;
- Possibility to add further shelves to the Module;
- · Possibility to create a Composition by extending the Module to the right or Left;
- Possibility to create corner and U-shaped compositions , using the special corner shelf junction kits .

### Accessories / Optional :

- $\circ~$  smooth shelf, hook mounting, 60x60 cm
- $\circ~$  smooth shelf, hook mounting, 70x60 cm
- $\circ~$  smooth shelf, hook mounting, 80x60 cm
- smooth shelf, hook mounting, 90x60 cm
- smooth shelf, hook mounting, 100x60 cm
- smooth shelf, hook mounting, 110x60 cm
- smooth shelf, hook mounting, 120x60 cm
- smooth shelf, hook mounting, 130x60 cm
- smooth shelf, hook mounting, 140x60 cm
- smooth shelf, hook mounting, 160x60 cm
- smooth shelf, hook mounting, 180x60 cm
- smooth shelf, hook mounting, 200x60 cm
- complete side h 150 cm
- 4 hooks kit for shelves mounting
- corner mounting kit
- stabilizing cross