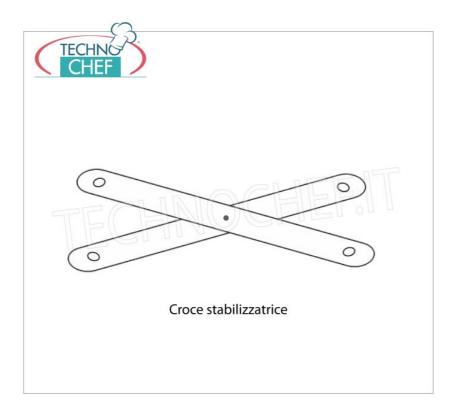

### Accessories / Optional :

- $\circ~$  smooth shelf, hook mounting, 60x60 cm
- $\circ~$  smooth shelf, hook mounting, 70x60 cm
- $\circ~$  smooth shelf, hook mounting, 80x60 cm
- smooth shelf, hook mounting, 90x60 cm
- smooth shelf, hook mounting, 100x60 cm
- smooth shelf, hook mounting, 110x60 cm
- smooth shelf, hook mounting, 120x60 cm
- smooth shelf, hook mounting, 130x60 cm
- smooth shelf, hook mounting, 140x60 cm
- smooth shelf, hook mounting, 160x60 cm
- smooth shelf, hook mounting, 180x60 cm
- smooth shelf, hook mounting, 200x60 cm
- complete side h 150 cm
- 4 hooks kit for shelves mounting
- corner mounting kit
- stabilizing cross