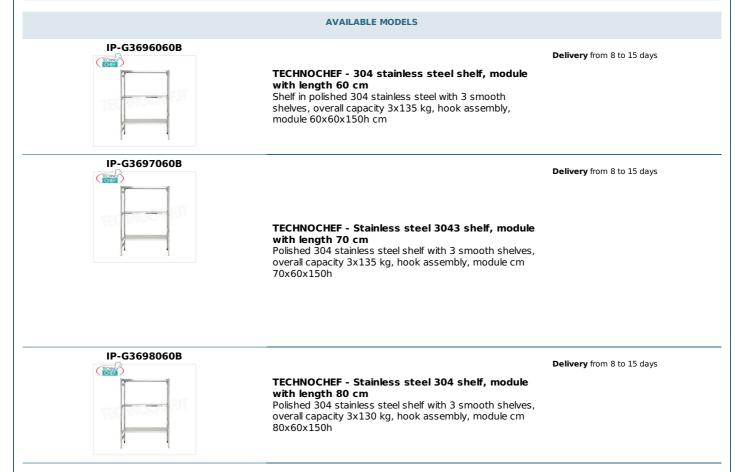

### Accessories / Optional :

- $\circ~$  smooth shelf, hook mounting, 60x60 cm
- $\circ~$  smooth shelf, hook mounting, 70x60 cm
- $\circ~$  smooth shelf, hook mounting, 80x60 cm
- smooth shelf, hook mounting, 90x60 cm
- smooth shelf, hook mounting, 100x60 cm
- smooth shelf, hook mounting, 110x60 cm
- smooth shelf, hook mounting, 120x60 cm
- smooth shelf, hook mounting, 130x60 cm
- smooth shelf, hook mounting, 140x60 cm
- smooth shelf, hook mounting, 160x60 cm
- smooth shelf, hook mounting, 180x60 cm
- smooth shelf, hook mounting, 200x60 cm
- complete side h 150 cm
- 4 hooks kit for shelves mounting
- corner mounting kit
- stabilizing cross