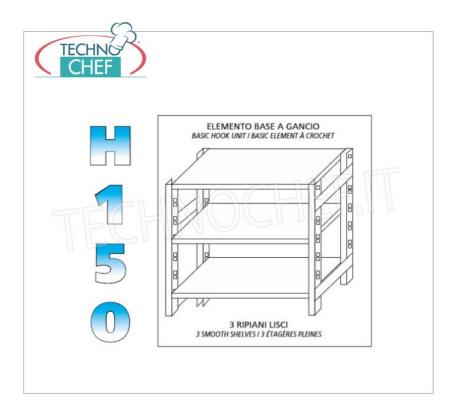

# STAINLESS STEEL SHELF 304, SMOOTH SHELVES, Modules with 3 shelves, DEPTH 60 cm, HEIGHT cm 150 $\colon$

- Modular hook shelving made of AISI 304 polished stainless steel;
- Full range with length from 60 cm to 200 cm ;
- Very quick hook assembly on punch slots;
- Sides with uprights H 150 cm , thickness 20/10 , complete with reinforcement crosspiece and plastic feet;
- Smooth shelves 8/10 thick , supplied with reinforced omega, cut-resistant edges, depth 60 cm ;
- Possibility to add further shelves to the Module;
- · Possibility to create a Composition by extending the Module to the right or Left;
- Possibility to create corner and U-shaped compositions , using the special corner shelf junction kits .