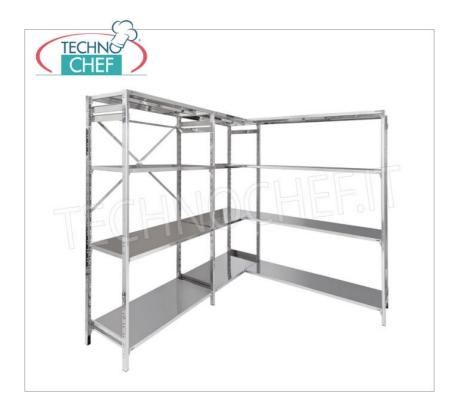

# STAINLESS STEEL SHELF 304, SMOOTH SHELVES, Modules with 3 shelves, DEPTH 60 cm, HEIGHT cm 150 $\colon$

- Modular hook shelving made of AISI 304 polished stainless steel;
- Full range with length from 60 cm to 200 cm ;
- Very quick hook assembly on punch slots;
- Sides with uprights H 150 cm , thickness 20/10 , complete with reinforcement crosspiece and plastic feet;
- Smooth shelves 8/10 thick , supplied with reinforced omega, cut-resistant edges, depth 60 cm ;
- Possibility to add further shelves to the Module;
- · Possibility to create a Composition by extending the Module to the right or Left;
- Possibility to create corner and U-shaped compositions , using the special corner shelf junction kits .

### Accessories / Optional :

- $\circ~$  smooth shelf, hook mounting, 60x60 cm
- $\circ~$  smooth shelf, hook mounting, 70x60 cm
- $\circ~$  smooth shelf, hook mounting, 80x60 cm
- smooth shelf, hook mounting, 90x60 cm
- smooth shelf, hook mounting, 100x60 cm
- smooth shelf, hook mounting, 110x60 cm
- smooth shelf, hook mounting, 120x60 cm
- smooth shelf, hook mounting, 130x60 cm
- smooth shelf, hook mounting, 140x60 cm
- smooth shelf, hook mounting, 160x60 cm
- smooth shelf, hook mounting, 180x60 cm
- smooth shelf, hook mounting, 200x60 cm
- complete side h 150 cm
- 4 hooks kit for shelves mounting
- corner mounting kit
- stabilizing cross