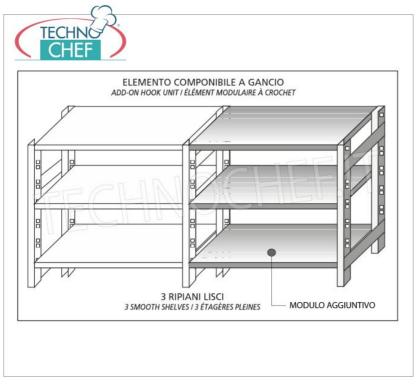

# STAINLESS STEEL SHELF 304, SMOOTH SHELVES, Modules with 3 shelves, DEPTH 60 cm, HEIGHT cm 150 $\colon$

- Modular hook shelving made of AISI 304 polished stainless steel;
- Full range with length from 60 cm to 200 cm ;
- Very quick hook assembly on punch slots;
- Sides with uprights H 150 cm , thickness 20/10 , complete with reinforcement crosspiece and plastic feet;
- Smooth shelves 8/10 thick , supplied with reinforced omega, cut-resistant edges, depth 60 cm ;
- Possibility to add further shelves to the Module;
- · Possibility to create a Composition by extending the Module to the right or Left;
- Possibility to create corner and U-shaped compositions , using the special corner shelf junction kits .