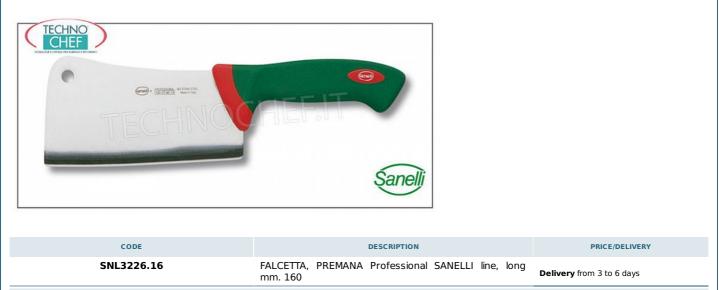

## PROFESSIONAL DESCRIPTION

Professional FALCETTA, 'PREMANA Professional SANELLI' line, length 160 mm. The 'Premana Professional' line of Coltellerie Sanelli SpA was created by analyzing and solving, in every single detail, the problems that arise for the most attentive professional who uses these tools daily of work. *Main features* : Blades:

- High hardness (54-56 HRC).
- Good flexibility .
- High cutting power .
- Long life of the wire .
- Wire shape specially designed for **professional use** .
- Excellent ease of regrinding .
- The convex shape of the blade guarantees effective support when considerable efforts are required by the user .
- No chipping occurs .

## Handles :

- Exclusive ergonomic design of the handle. It is the result of particular studies carried out at qualified University Institutes (a research unit called EPM: Ergonomics of Posture and Movement at the Politecnico di Milano) and validated by computerized experimental tests.
- The ergonomic shape guarantees a significant decrease in fatigue by the user.
- $\circ~$  The handle is  ${\bf non-slip}$  having a soft but slightly wrinkled surface:  ${\bf greater~safety~in~use}$  .
- $\circ~$  The material used is non-toxic and complies with European standards .
- $\circ~$  The material used resists temperature changes (-40  $^\circ$  C + 150  $^\circ$  C), corrosive agents and detergents .
- The knife is therefore dishwasher safe and sterilizable , thus guaranteeing absolute hygiene .
- The handle is **perfectly balanced** with the blade.
- The green color of the handle allows you to immediately identify the position of the knife on the work bench: greater safety .

Realizing the Premana Professional line, Coltellerie Sanelli SpA improve the concept of **safety, reliability, hygiene**, in a decisive way. Currently, **no other professional cutlery line has all these characteristics**. The knives of the Premana Professional line are **patented in Europe and the USA**. **MADE IN ITALY** 