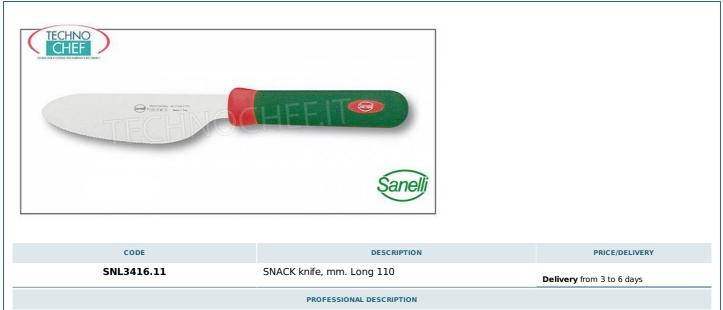

Services and Technologies for professional catering since 1973

Professional SNACK knife, 'PREMANA Professional SANELLI' line, length 110 mm. The 'Premana Professional' line of Coltellerie Sanelli SpA was made by analyzing and solving, in every single detail, the problems that arise for the most attentive professional who uses these daily work tools. *Main features* : Blades: