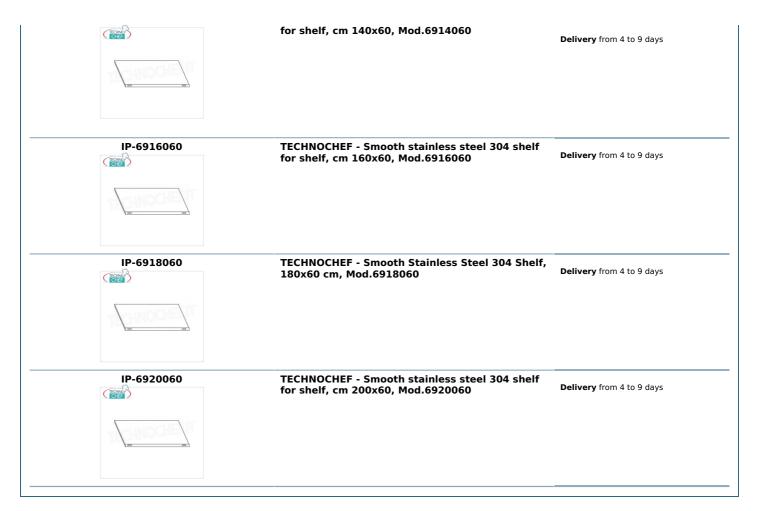

## Accessories/Optional :

- $\circ~$  smooth shelf, hook mounting, 60x60 cm
- smooth shelf, hook mounting, 70x60 cm
- smooth shelf, hook mounting, 80x60 cm
- smooth shelf, hook mounting, 90x60 cm
- smooth shelf, hook mounting, 100x60 cm
- smooth shelf, hook mounting, 110x60 cm
- smooth shelf, hook mounting, 120x60 cm
- smooth shelf, hook mounting, 130x60 cm
- smooth shelf, hook mounting, 140x60 cm
- smooth shelf, hook mounting, 160x60 cm
- smooth shelf, hook mounting, 180x60 cm
- smooth shelf, hook mounting, 200x60 cm
- full side h 180 cm
- 4 hooks kit for mounting shelves
- corner shelf assembly kit
- stabilizing cross