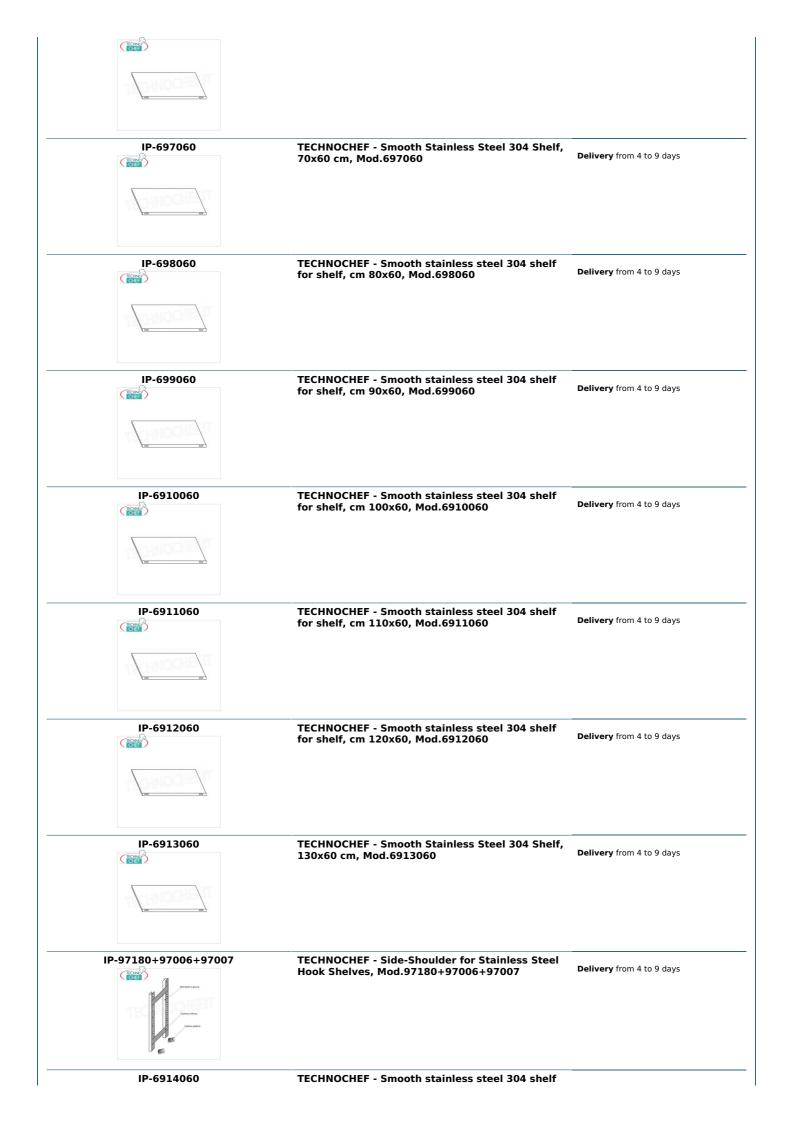

## Accessories/Optional :

- $\circ~$  smooth shelf, hook mounting, 60x60 cm
- smooth shelf, hook mounting, 70x60 cm
- smooth shelf, hook mounting, 80x60 cm
- smooth shelf, hook mounting, 90x60 cm
- smooth shelf, hook mounting, 100x60 cm
- smooth shelf, hook mounting, 110x60 cm
- smooth shelf, hook mounting, 120x60 cm
- smooth shelf, hook mounting, 130x60 cm
- smooth shelf, hook mounting, 140x60 cm
- smooth shelf, hook mounting, 160x60 cm
- smooth shelf, hook mounting, 180x60 cm
- smooth shelf, hook mounting, 200x60 cm
- full side h 180 cm
- 4 hooks kit for mounting shelves
- corner shelf assembly kit
- stabilizing cross