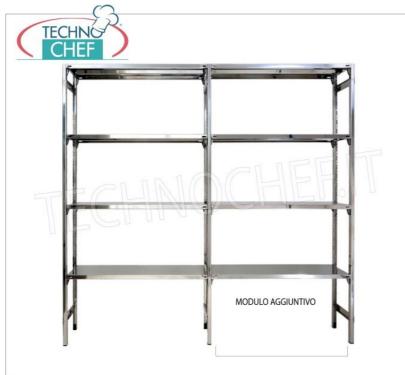

## PROFESSIONAL DESCRIPTION

304 STAINLESS STEEL SHELF WITH HOOK, SMOOTH SHELVES, Modules with 4 shelves, DEPTH 60 cm, HEIGHT 180 cm :

- Modular hook shelving made of polished AISI 304 stainless steel;
- Complete range with length from 60 cm to 200 cm ;
- · Very quick hook assembly on slots made with a punch;
- Sides with uprights H 180 cm , thickness 20/10, complete with reinforcement crosspiece and plastic feet;
- Smooth shelves, 8/10 thick , supplied with omega reinforcement, cut-resistant edges, depth 60 cm ;
- · Possibility to add additional shelves to the Module;
- · Possibility to create a Composition by stretching the Module to the right or left;
- Possibility of creating corner and U-shaped compositions, using the appropriate corner shelf connection kits.

## Accessories/Optional :

- $\circ~$  smooth shelf, hook mounting, 60x60 cm
- smooth shelf, hook mounting, 70x60 cm
- smooth shelf, hook mounting, 80x60 cm
- smooth shelf, hook mounting, 90x60 cm
- smooth shelf, hook mounting, 100x60 cm
- smooth shelf, hook mounting, 110x60 cm
- smooth shelf, hook mounting, 120x60 cm
- smooth shelf, hook mounting, 130x60 cm
- smooth shelf, hook mounting, 140x60 cm
- smooth shelf, hook mounting, 160x60 cm
- smooth shelf, hook mounting, 180x60 cm
- smooth shelf, hook mounting, 200x60 cm
- full side h 180 cm
- 4 hooks kit for mounting shelves
- corner shelf assembly kit
- stabilizing cross