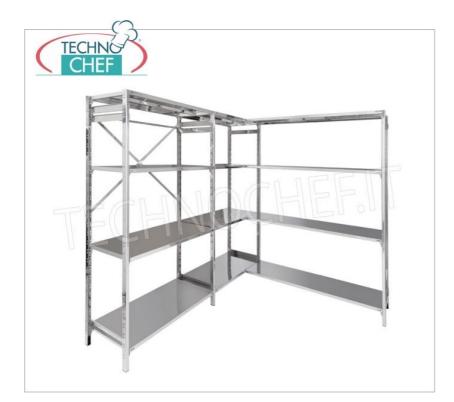

## PROFESSIONAL DESCRIPTION

304 STAINLESS STEEL SHELF WITH HOOK, SMOOTH SHELVES, Modules with 4 shelves, DEPTH 60 cm, HEIGHT 180 cm :

- Modular hook shelving made of polished AISI 304 stainless steel;
- Complete range with length from 60 cm to 200 cm ;
- · Very quick hook assembly on slots made with a punch;
- Sides with uprights H 180 cm , thickness 20/10, complete with reinforcement crosspiece and plastic feet;
- Smooth shelves, 8/10 thick , supplied with omega reinforcement, cut-resistant edges, depth 60 cm ;
- · Possibility to add additional shelves to the Module;
- · Possibility to create a Composition by stretching the Module to the right or left;
- Possibility of creating corner and U-shaped compositions, using the appropriate corner shelf connection kits.

## Accessories/Optional :

- $\circ~$  smooth shelf, hook mounting, 60x60 cm
- smooth shelf, hook mounting, 70x60 cm
- smooth shelf, hook mounting, 80x60 cm
- smooth shelf, hook mounting, 90x60 cm
- smooth shelf, hook mounting, 100x60 cm
- smooth shelf, hook mounting, 110x60 cm
- smooth shelf, hook mounting, 120x60 cm
- smooth shelf, hook mounting, 130x60 cm
- smooth shelf, hook mounting, 140x60 cm
- smooth shelf, hook mounting, 160x60 cm
- smooth shelf, hook mounting, 180x60 cm
- smooth shelf, hook mounting, 200x60 cm
- full side h 180 cm
- 4 hooks kit for mounting shelves
- corner shelf assembly kit
- stabilizing cross