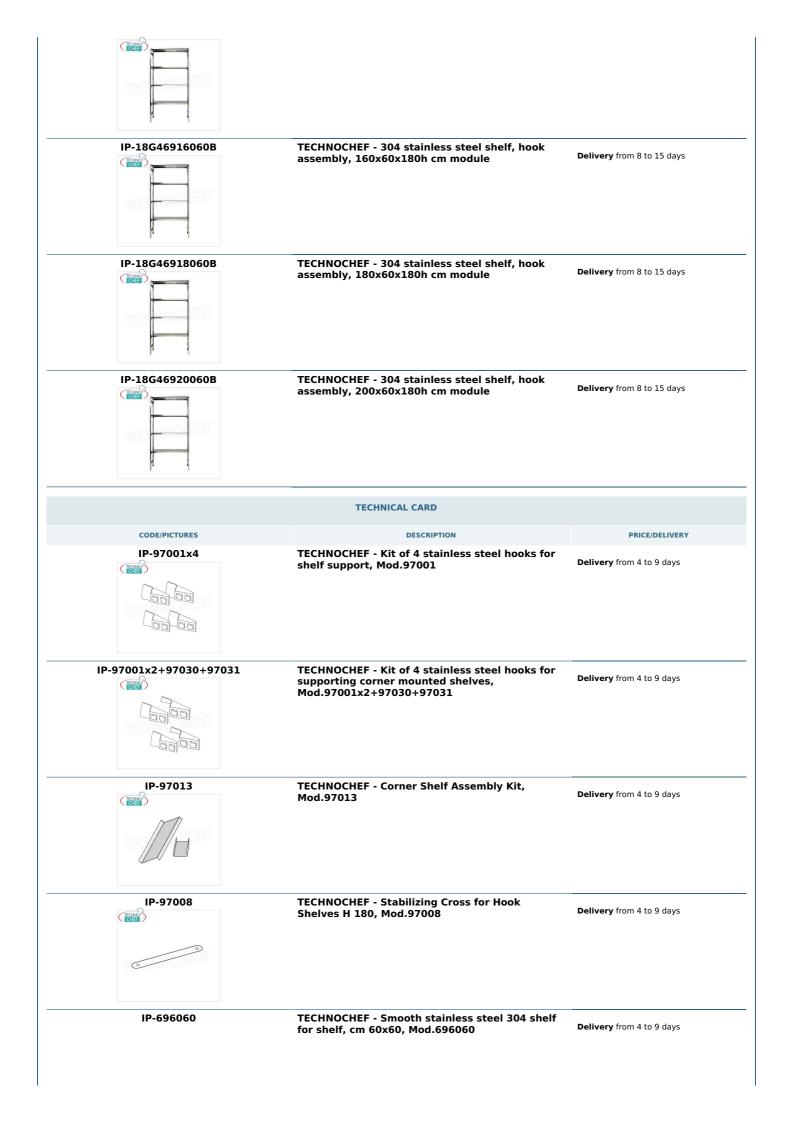

## Accessories/Optional :

- $\circ~$  smooth shelf, hook mounting, 60x60 cm
- smooth shelf, hook mounting, 70x60 cm
- smooth shelf, hook mounting, 80x60 cm
- smooth shelf, hook mounting, 90x60 cm
- smooth shelf, hook mounting, 100x60 cm
- smooth shelf, hook mounting, 110x60 cm
- smooth shelf, hook mounting, 120x60 cm
- smooth shelf, hook mounting, 130x60 cm
- smooth shelf, hook mounting, 140x60 cm
- smooth shelf, hook mounting, 160x60 cm
- smooth shelf, hook mounting, 180x60 cm
- smooth shelf, hook mounting, 200x60 cm
- full side h 180 cm
- 4 hooks kit for mounting shelves
- corner shelf assembly kit
- stabilizing cross