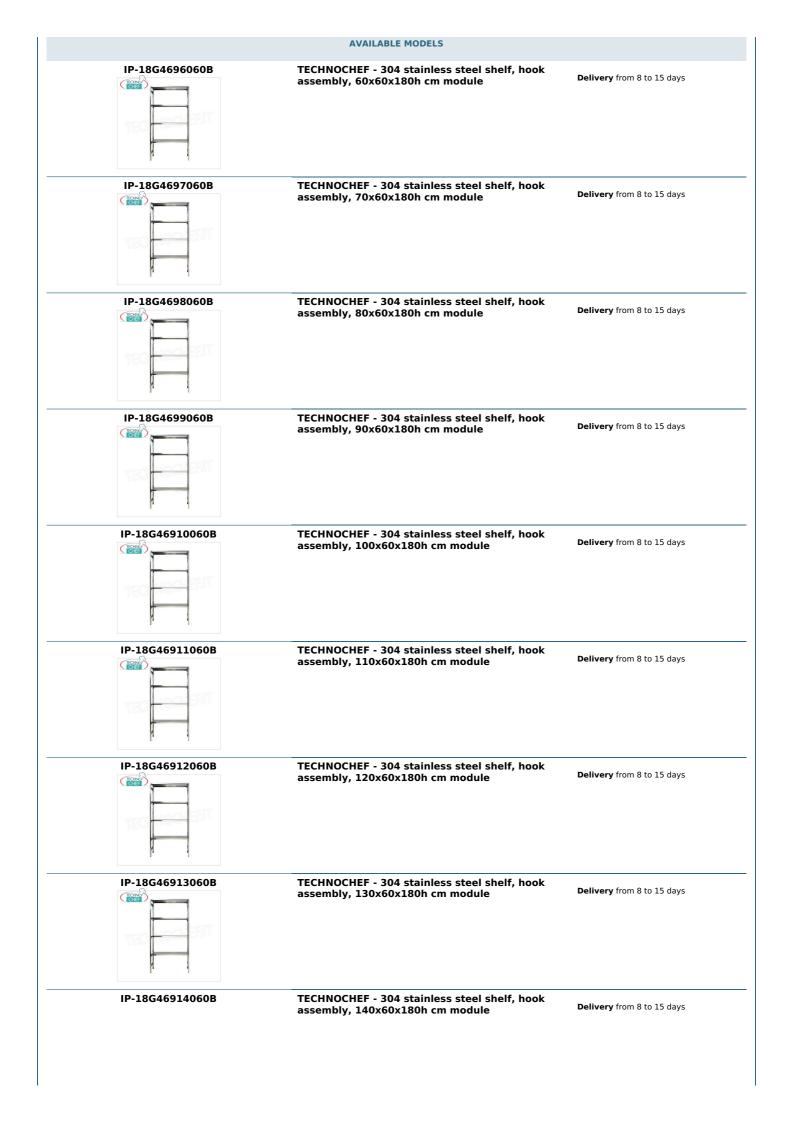

## PROFESSIONAL DESCRIPTION

304 STAINLESS STEEL SHELF WITH HOOK, SMOOTH SHELVES, Modules with 4 shelves, DEPTH 60 cm, HEIGHT 180 cm :

- Modular hook shelving made of polished AISI 304 stainless steel;
- Complete range with length from 60 cm to 200 cm ;
- · Very quick hook assembly on slots made with a punch;
- Sides with uprights H 180 cm , thickness 20/10, complete with reinforcement crosspiece and plastic feet;
- Smooth shelves, 8/10 thick , supplied with omega reinforcement, cut-resistant edges, depth 60 cm ;
- · Possibility to add additional shelves to the Module;
- · Possibility to create a Composition by stretching the Module to the right or left;
- Possibility of creating corner and U-shaped compositions, using the appropriate corner shelf connection kits.

## Accessories/Optional :

- $\circ~$  smooth shelf, hook mounting, 60x60 cm
- smooth shelf, hook mounting, 70x60 cm
- smooth shelf, hook mounting, 80x60 cm
- smooth shelf, hook mounting, 90x60 cm
- smooth shelf, hook mounting, 100x60 cm
- smooth shelf, hook mounting, 110x60 cm
- smooth shelf, hook mounting, 120x60 cm
- smooth shelf, hook mounting, 130x60 cm
- smooth shelf, hook mounting, 140x60 cm
- smooth shelf, hook mounting, 160x60 cm
- smooth shelf, hook mounting, 180x60 cm
- smooth shelf, hook mounting, 200x60 cm
- full side h 180 cm
- 4 hooks kit for mounting shelves
- corner shelf assembly kit
- stabilizing cross