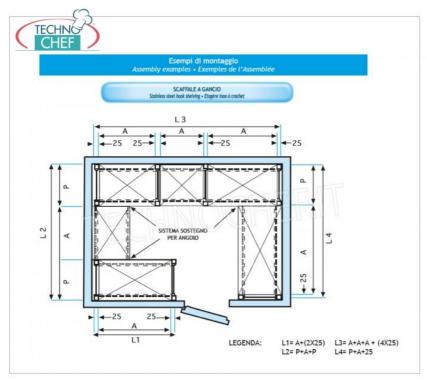

## PROFESSIONAL DESCRIPTION

304 STAINLESS STEEL SHELF WITH HOOK, SMOOTH SHELVES, Modules with 4 shelves, DEPTH 60 cm, HEIGHT 180 cm :

- Modular hook shelving made of polished AISI 304 stainless steel;
- Complete range with length from 60 cm to 200 cm ;
- · Very quick hook assembly on slots made with a punch;
- Sides with uprights H 180 cm , thickness 20/10, complete with reinforcement crosspiece and plastic feet;
- Smooth shelves, 8/10 thick , supplied with omega reinforcement, cut-resistant edges, depth 60 cm ;
- · Possibility to add additional shelves to the Module;
- · Possibility to create a Composition by stretching the Module to the right or left;
- Possibility of creating corner and U-shaped compositions, using the appropriate corner shelf connection kits.

## Accessories/Optional :

- $\circ~$  smooth shelf, hook mounting, 60x60 cm
- smooth shelf, hook mounting, 70x60 cm
- smooth shelf, hook mounting, 80x60 cm
- smooth shelf, hook mounting, 90x60 cm
- smooth shelf, hook mounting, 100x60 cm
- smooth shelf, hook mounting, 110x60 cm
- smooth shelf, hook mounting, 120x60 cm
- smooth shelf, hook mounting, 130x60 cm
- smooth shelf, hook mounting, 140x60 cm
- smooth shelf, hook mounting, 160x60 cm
- smooth shelf, hook mounting, 180x60 cm
- smooth shelf, hook mounting, 200x60 cm
- full side h 180 cm
- 4 hooks kit for mounting shelves
- corner shelf assembly kit
- stabilizing cross