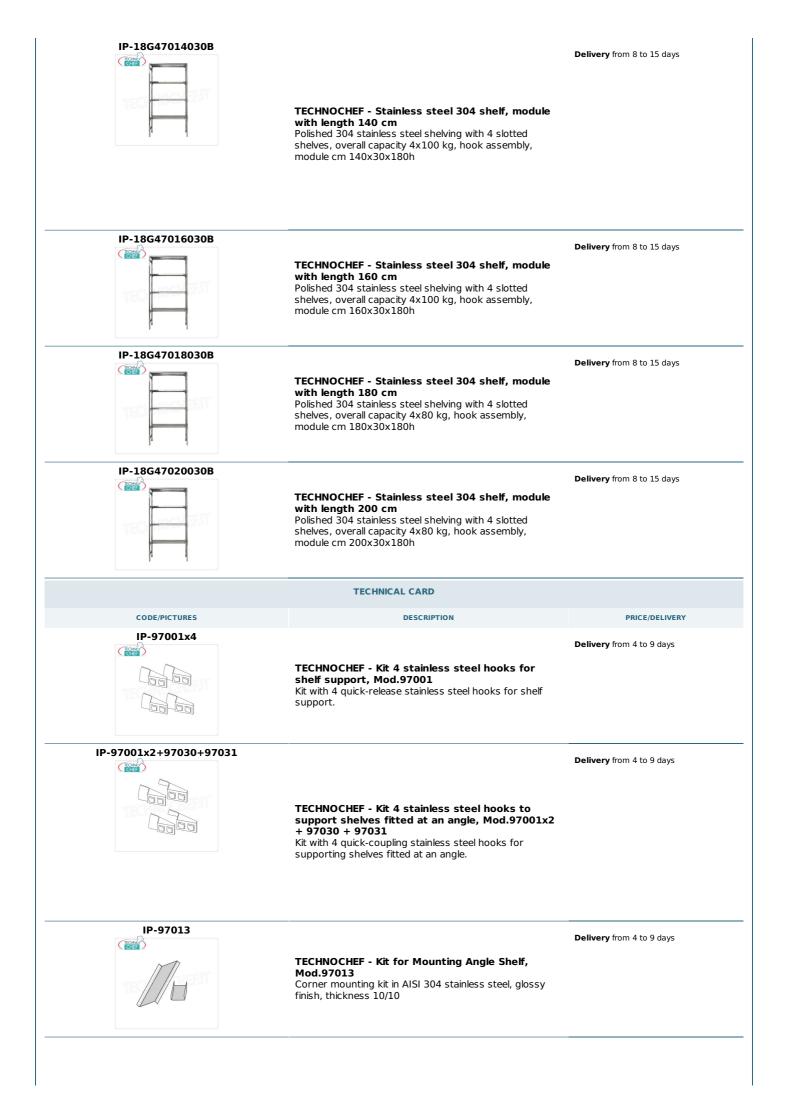

## Accessories / Optional :

- $\circ~$  slotted shelf, hook mounting, 60x30 cm
- slotted shelf, hook mounting, 70x30 cm
- slotted shelf, hook mounting, 80x30 cm
- slotted shelf, hook mounting, 90x30 cm
- slotted shelf, hook mounting, 100x30 cm
- slotted shelf, hook mounting, 110x30 cm
- slotted shelf, hook mounting, 120x30 cm
- slotted shelf, hook mounting, 130x30 cm
- slotted shelf, hook mounting, 140x30 cm
- slotted shelf, hook mounting, 160x30 cm
- slotted shelf, hook mounting, 180x30 cm
- slotted shelf, hook mounting, 200x30 cm
- complete side h 180 cm
- 4 hooks kit for shelves mounting
- corner mounting kit
- stabilizing cross