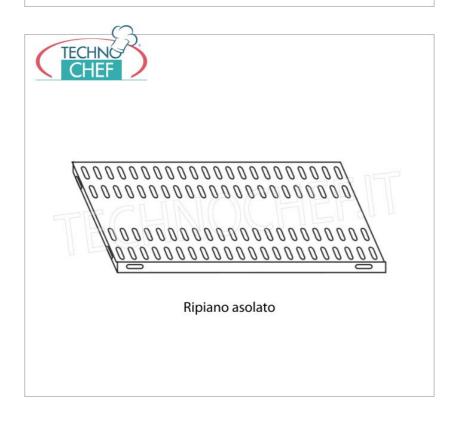

## STAINLESS STEEL SHELF 304, HANGED SHELVES, Modules with 4 shelves, DEPTH 30 cm, HEIGHT cm 180 :

- Modular hook shelving made of AISI 304 polished stainless steel ;
- Full range with length from 60 cm to 200 cm ;
- Very quick hook assembly on punch slots;
- Sides with uprights H 180 cm , thickness 20/10 , complete with reinforcement crosspiece and plastic feet;
- Slotted shelves 9x32, thickness 8/10 , anti-cut edges, depth 30 cm ;
- Possibility to add further shelves to the Module;
- · Possibility to create a Composition by extending the Module to the right or Left;
- Possibility to create corner and U-shaped compositions , using the special corner shelf junction kits .

## Accessories / Optional :

- $\circ~$  slotted shelf, hook mounting, 60x30 cm
- slotted shelf, hook mounting, 70x30 cm
- slotted shelf, hook mounting, 80x30 cm
- slotted shelf, hook mounting, 90x30 cm
- slotted shelf, hook mounting, 100x30 cm
- slotted shelf, hook mounting, 110x30 cm
- slotted shelf, hook mounting, 120x30 cm
- slotted shelf, hook mounting, 130x30 cm
- slotted shelf, hook mounting, 140x30 cm
- slotted shelf, hook mounting, 160x30 cm
- slotted shelf, hook mounting, 180x30 cm
- slotted shelf, hook mounting, 200x30 cm
- complete side h 180 cm
- 4 hooks kit for shelves mounting
- corner mounting kit
- stabilizing cross