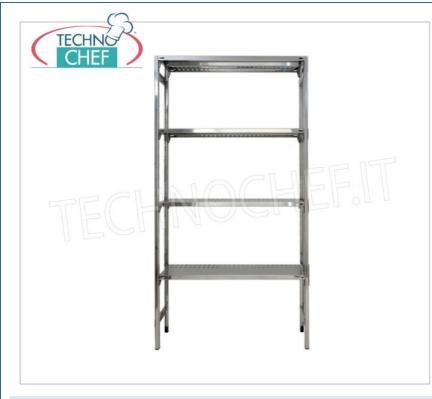

## STAINLESS STEEL SHELF 304, HANGED SHELVES, Modules with 4 shelves, DEPTH 30 cm, HEIGHT cm 180 :

- Modular hook shelving made of AISI 304 polished stainless steel ;
- Full range with length from 60 cm to 200 cm ;
- Very quick hook assembly on punch slots;
- Sides with uprights H 180 cm , thickness 20/10 , complete with reinforcement crosspiece and plastic feet;
- Slotted shelves 9x32, thickness 8/10 , anti-cut edges, depth 30 cm ;
- Possibility to add further shelves to the Module;
- · Possibility to create a Composition by extending the Module to the right or Left;
- Possibility to create corner and U-shaped compositions , using the special corner shelf junction kits .