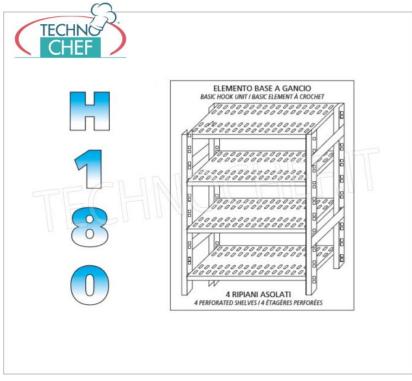

## STAINLESS STEEL SHELF 304, HANGED SHELVES, Modules with 4 shelves, DEPTH 30 cm, HEIGHT cm 180 :

- Modular hook shelving made of AISI 304 polished stainless steel ;
- Full range with length from 60 cm to 200 cm ;
- Very quick hook assembly on punch slots;
- Sides with uprights H 180 cm , thickness 20/10 , complete with reinforcement crosspiece and plastic feet;
- Slotted shelves 9x32, thickness 8/10 , anti-cut edges, depth 30 cm ;
- Possibility to add further shelves to the Module;
- · Possibility to create a Composition by extending the Module to the right or Left;
- Possibility to create corner and U-shaped compositions , using the special corner shelf junction kits .

## Accessories / Optional :

- $\circ~$  slotted shelf, hook mounting, 60x30 cm
- slotted shelf, hook mounting, 70x30 cm
- slotted shelf, hook mounting, 80x30 cm
- slotted shelf, hook mounting, 90x30 cm
- slotted shelf, hook mounting, 100x30 cm
- slotted shelf, hook mounting, 110x30 cm
- slotted shelf, hook mounting, 120x30 cm
- slotted shelf, hook mounting, 130x30 cm
- slotted shelf, hook mounting, 140x30 cm
- slotted shelf, hook mounting, 160x30 cm
- slotted shelf, hook mounting, 180x30 cm
- slotted shelf, hook mounting, 200x30 cm
- complete side h 180 cm
- 4 hooks kit for shelves mounting
- corner mounting kit
- stabilizing cross