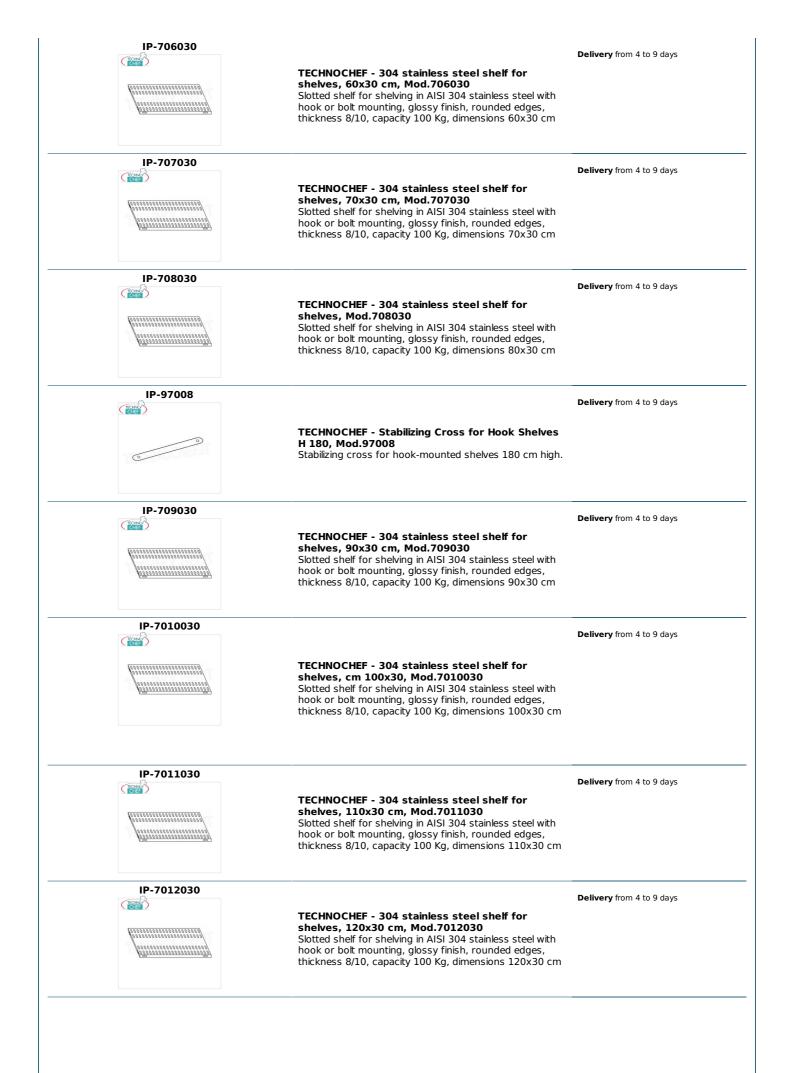

## Accessories / Optional :

- $\circ~$  slotted shelf, hook mounting, 60x30 cm
- slotted shelf, hook mounting, 70x30 cm
- slotted shelf, hook mounting, 80x30 cm
- slotted shelf, hook mounting, 90x30 cm
- slotted shelf, hook mounting, 100x30 cm
- slotted shelf, hook mounting, 110x30 cm
- slotted shelf, hook mounting, 120x30 cm
- slotted shelf, hook mounting, 130x30 cm
- slotted shelf, hook mounting, 140x30 cm
- slotted shelf, hook mounting, 160x30 cm
- slotted shelf, hook mounting, 180x30 cm
- slotted shelf, hook mounting, 200x30 cm
- complete side h 180 cm
- 4 hooks kit for shelves mounting
- corner mounting kit
- stabilizing cross