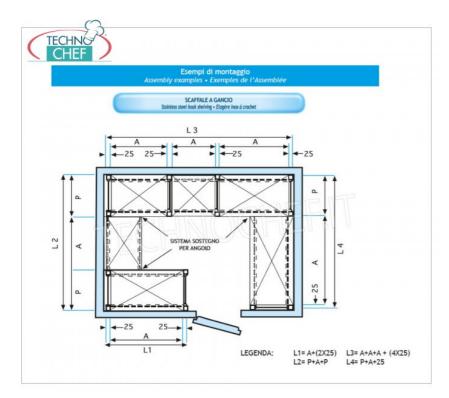

## STAINLESS STEEL SHELF 304, HANGED SHELVES, Modules with 4 shelves, DEPTH 30 cm, HEIGHT cm 180 :

- Modular hook shelving made of AISI 304 polished stainless steel ;
- Full range with length from 60 cm to 200 cm ;
- Very quick hook assembly on punch slots;
- Sides with uprights H 180 cm , thickness 20/10 , complete with reinforcement crosspiece and plastic feet;
- Slotted shelves 9x32, thickness 8/10 , anti-cut edges, depth 30 cm ;
- Possibility to add further shelves to the Module;
- · Possibility to create a Composition by extending the Module to the right or Left;
- Possibility to create corner and U-shaped compositions , using the special corner shelf junction kits .

## Accessories / Optional :

- $\circ~$  slotted shelf, hook mounting, 60x30 cm
- slotted shelf, hook mounting, 70x30 cm
- slotted shelf, hook mounting, 80x30 cm
- slotted shelf, hook mounting, 90x30 cm
- slotted shelf, hook mounting, 100x30 cm
- slotted shelf, hook mounting, 110x30 cm
- slotted shelf, hook mounting, 120x30 cm
- slotted shelf, hook mounting, 130x30 cm
- slotted shelf, hook mounting, 140x30 cm
- slotted shelf, hook mounting, 160x30 cm
- slotted shelf, hook mounting, 180x30 cm
- slotted shelf, hook mounting, 200x30 cm
- complete side h 180 cm
- 4 hooks kit for shelves mounting
- corner mounting kit
- stabilizing cross