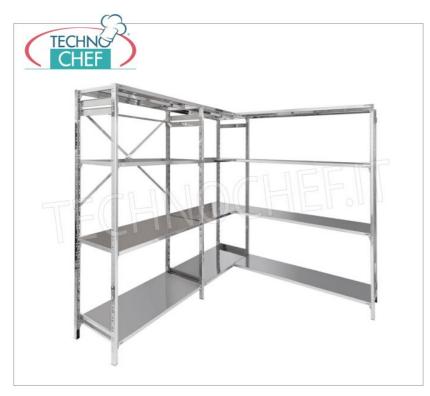

## STAINLESS STEEL SHELF 304, HANGED SHELVES, Modules with 4 shelves, DEPTH 30 cm, HEIGHT cm 180 :

- Modular hook shelving made of AISI 304 polished stainless steel ;
- Full range with length from 60 cm to 200 cm ;
- Very quick hook assembly on punch slots;
- Sides with uprights H 180 cm , thickness 20/10 , complete with reinforcement crosspiece and plastic feet;
- Slotted shelves 9x32, thickness 8/10 , anti-cut edges, depth 30 cm ;
- Possibility to add further shelves to the Module;
- · Possibility to create a Composition by extending the Module to the right or Left;
- Possibility to create corner and U-shaped compositions , using the special corner shelf junction kits .

## Accessories / Optional :

- $\circ~$  slotted shelf, hook mounting, 60x30 cm
- slotted shelf, hook mounting, 70x30 cm
- slotted shelf, hook mounting, 80x30 cm
- slotted shelf, hook mounting, 90x30 cm
- slotted shelf, hook mounting, 100x30 cm
- slotted shelf, hook mounting, 110x30 cm
- slotted shelf, hook mounting, 120x30 cm
- slotted shelf, hook mounting, 130x30 cm
- slotted shelf, hook mounting, 140x30 cm
- slotted shelf, hook mounting, 160x30 cm
- slotted shelf, hook mounting, 180x30 cm
- slotted shelf, hook mounting, 200x30 cm
- complete side h 180 cm
- 4 hooks kit for shelves mounting
- corner mounting kit
- stabilizing cross