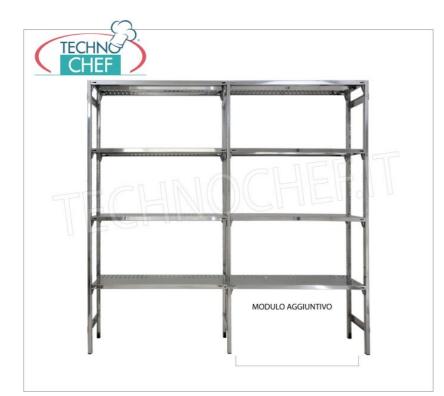

## STAINLESS STEEL SHELF 304, HANGED SHELVES, Modules with 4 shelves, DEPTH 30 cm, HEIGHT cm 180 :

- Modular hook shelving made of AISI 304 polished stainless steel ;
- Full range with length from 60 cm to 200 cm ;
- Very quick hook assembly on punch slots;
- Sides with uprights H 180 cm , thickness 20/10 , complete with reinforcement crosspiece and plastic feet;
- Slotted shelves 9x32, thickness 8/10 , anti-cut edges, depth 30 cm ;
- Possibility to add further shelves to the Module;
- · Possibility to create a Composition by extending the Module to the right or Left;
- Possibility to create corner and U-shaped compositions , using the special corner shelf junction kits .

## Accessories / Optional :

- $\circ~$  slotted shelf, hook mounting, 60x30 cm
- slotted shelf, hook mounting, 70x30 cm
- slotted shelf, hook mounting, 80x30 cm
- slotted shelf, hook mounting, 90x30 cm
- slotted shelf, hook mounting, 100x30 cm
- slotted shelf, hook mounting, 110x30 cm
- slotted shelf, hook mounting, 120x30 cm
- slotted shelf, hook mounting, 130x30 cm
- slotted shelf, hook mounting, 140x30 cm
- slotted shelf, hook mounting, 160x30 cm
- slotted shelf, hook mounting, 180x30 cm
- slotted shelf, hook mounting, 200x30 cm
- complete side h 180 cm
- 4 hooks kit for shelves mounting
- corner mounting kit
- stabilizing cross