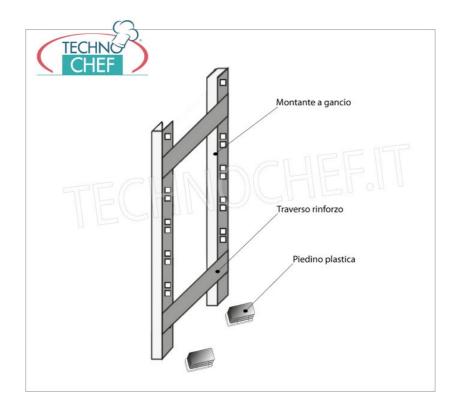

## STAINLESS STEEL SHELF 304, HANGED SHELVES, Modules with 4 shelves, DEPTH 30 cm, HEIGHT cm 180 :

- Modular hook shelving made of AISI 304 polished stainless steel ;
- Full range with length from 60 cm to 200 cm ;
- Very quick hook assembly on punch slots;
- Sides with uprights H 180 cm , thickness 20/10 , complete with reinforcement crosspiece and plastic feet;
- Slotted shelves 9x32, thickness 8/10 , anti-cut edges, depth 30 cm ;
- Possibility to add further shelves to the Module;
- · Possibility to create a Composition by extending the Module to the right or Left;
- Possibility to create corner and U-shaped compositions , using the special corner shelf junction kits .

## Accessories / Optional :

- $\circ~$  slotted shelf, hook mounting, 60x30 cm
- slotted shelf, hook mounting, 70x30 cm
- slotted shelf, hook mounting, 80x30 cm
- slotted shelf, hook mounting, 90x30 cm
- slotted shelf, hook mounting, 100x30 cm
- slotted shelf, hook mounting, 110x30 cm
- slotted shelf, hook mounting, 120x30 cm
- slotted shelf, hook mounting, 130x30 cm
- slotted shelf, hook mounting, 140x30 cm
- slotted shelf, hook mounting, 160x30 cm
- slotted shelf, hook mounting, 180x30 cm
- slotted shelf, hook mounting, 200x30 cm
- complete side h 180 cm
- 4 hooks kit for shelves mounting
- corner mounting kit
- stabilizing cross