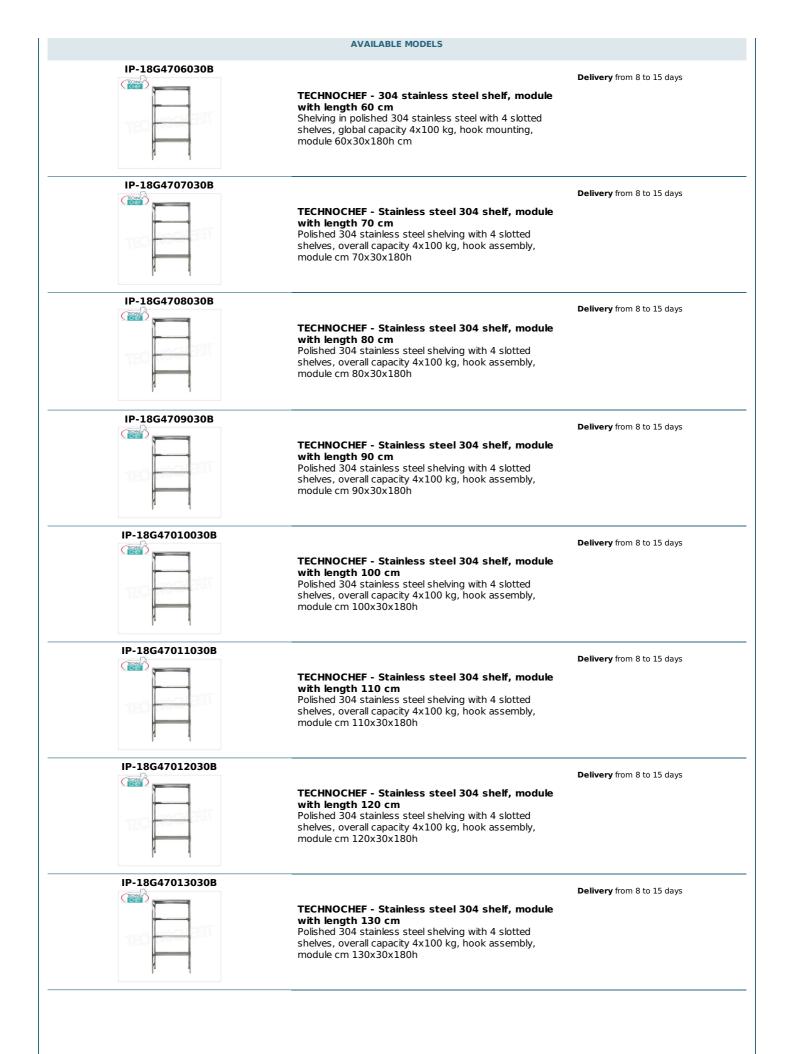

## STAINLESS STEEL SHELF 304, HANGED SHELVES, Modules with 4 shelves, DEPTH 30 cm, HEIGHT cm 180 :

- Modular hook shelving made of AISI 304 polished stainless steel ;
- Full range with length from 60 cm to 200 cm ;
- Very quick hook assembly on punch slots;
- Sides with uprights H 180 cm , thickness 20/10 , complete with reinforcement crosspiece and plastic feet;
- Slotted shelves 9x32, thickness 8/10 , anti-cut edges, depth 30 cm ;
- Possibility to add further shelves to the Module;
- · Possibility to create a Composition by extending the Module to the right or Left;
- Possibility to create corner and U-shaped compositions , using the special corner shelf junction kits .

## Accessories / Optional :

- $\circ~$  slotted shelf, hook mounting, 60x30 cm
- slotted shelf, hook mounting, 70x30 cm
- slotted shelf, hook mounting, 80x30 cm
- slotted shelf, hook mounting, 90x30 cm
- slotted shelf, hook mounting, 100x30 cm
- slotted shelf, hook mounting, 110x30 cm
- slotted shelf, hook mounting, 120x30 cm
- slotted shelf, hook mounting, 130x30 cm
- slotted shelf, hook mounting, 140x30 cm
- slotted shelf, hook mounting, 160x30 cm
- slotted shelf, hook mounting, 180x30 cm
- slotted shelf, hook mounting, 200x30 cm
- complete side h 180 cm
- 4 hooks kit for shelves mounting
- corner mounting kit
- stabilizing cross