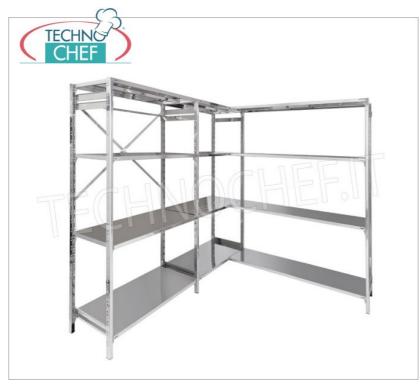

## STAINLESS STEEL SHELF 304, SMOOTH SHELVES, Modules with 4 shelves, DEPTH 30 cm, HEIGHT 200 cm :

- Modular hook shelving made of AISI 304 polished stainless steel;
- Full range with length from 60 cm to 200 cm ;
- Very quick hook assembly on punch slots;
- Sides with uprights H 200 cm , thickness 20/10, complete with reinforcement crosspiece and plastic feet;
- Smooth shelves 8/10 thick , anti-cut edges, 30 cm deep ;
- Possibility to add further shelves to the Module;
- · Possibility to create a Composition by extending the Module to the right or Left;
- Possibility to create corner and U-shaped compositions , using the special corner shelf junction kits .

## Accessories / Optional :

- $\circ~$  smooth shelf, hook mounting, 60x30 cm
- $\circ~$  smooth shelf, hook mounting, 70x30 cm
- smooth shelf, hook mounting, 80x30 cm
- smooth shelf, hook mounting, 90x30 cm
- smooth shelf, hook mounting, 100x30 cm
- smooth shelf, hook mounting, 110x30 cm
- smooth shelf, hook mounting, 120x30 cm
- smooth shelf, hook mounting, 130x30 cm
- smooth shelf, hook mounting, 140x30 cm
- smooth shelf, hook mounting, 160x30 cm
- smooth shelf, hook mounting, 180x30 cm
- smooth shelf, hook mounting, 200x30 cm
- complete side h 200 cm
- 4 hooks kit for shelves mounting
- corner mounting kit
- stabilizing cross