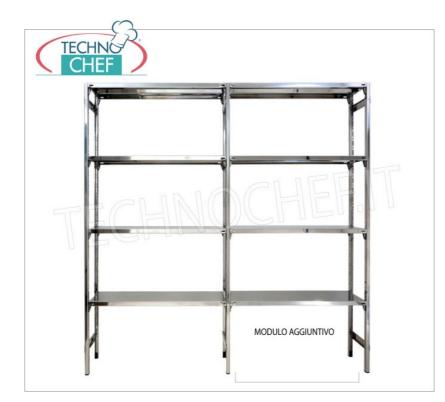

## STAINLESS STEEL SHELF 304, SMOOTH SHELVES, Modules with 4 shelves, DEPTH 30 cm, HEIGHT 200 cm :

- Modular hook shelving made of AISI 304 polished stainless steel;
- Full range with length from 60 cm to 200 cm ;
- Very quick hook assembly on punch slots;
- Sides with uprights H 200 cm , thickness 20/10, complete with reinforcement crosspiece and plastic feet;
- Smooth shelves 8/10 thick , anti-cut edges, 30 cm deep ;
- Possibility to add further shelves to the Module;
- · Possibility to create a Composition by extending the Module to the right or Left;
- Possibility to create corner and U-shaped compositions , using the special corner shelf junction kits .

## Accessories / Optional :

- $\circ~$  smooth shelf, hook mounting, 60x30 cm
- $\circ~$  smooth shelf, hook mounting, 70x30 cm
- smooth shelf, hook mounting, 80x30 cm
- smooth shelf, hook mounting, 90x30 cm
- smooth shelf, hook mounting, 100x30 cm
- smooth shelf, hook mounting, 110x30 cm
- smooth shelf, hook mounting, 120x30 cm
- smooth shelf, hook mounting, 130x30 cm
- smooth shelf, hook mounting, 140x30 cm
- smooth shelf, hook mounting, 160x30 cm
- smooth shelf, hook mounting, 180x30 cm
- smooth shelf, hook mounting, 200x30 cm
- complete side h 200 cm
- 4 hooks kit for shelves mounting
- corner mounting kit
- stabilizing cross