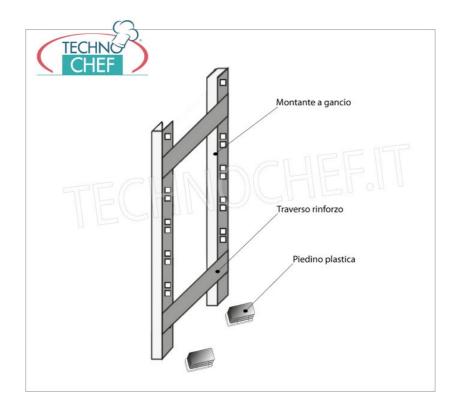

## STAINLESS STEEL SHELF 304, SMOOTH SHELVES, Modules with 4 shelves, DEPTH 30 cm, HEIGHT 200 cm :

- Modular hook shelving made of AISI 304 polished stainless steel;
- Full range with length from 60 cm to 200 cm ;
- Very quick hook assembly on punch slots;
- Sides with uprights H 200 cm , thickness 20/10, complete with reinforcement crosspiece and plastic feet;
- Smooth shelves 8/10 thick , anti-cut edges, 30 cm deep ;
- Possibility to add further shelves to the Module;
- · Possibility to create a Composition by extending the Module to the right or Left;
- Possibility to create corner and U-shaped compositions , using the special corner shelf junction kits .