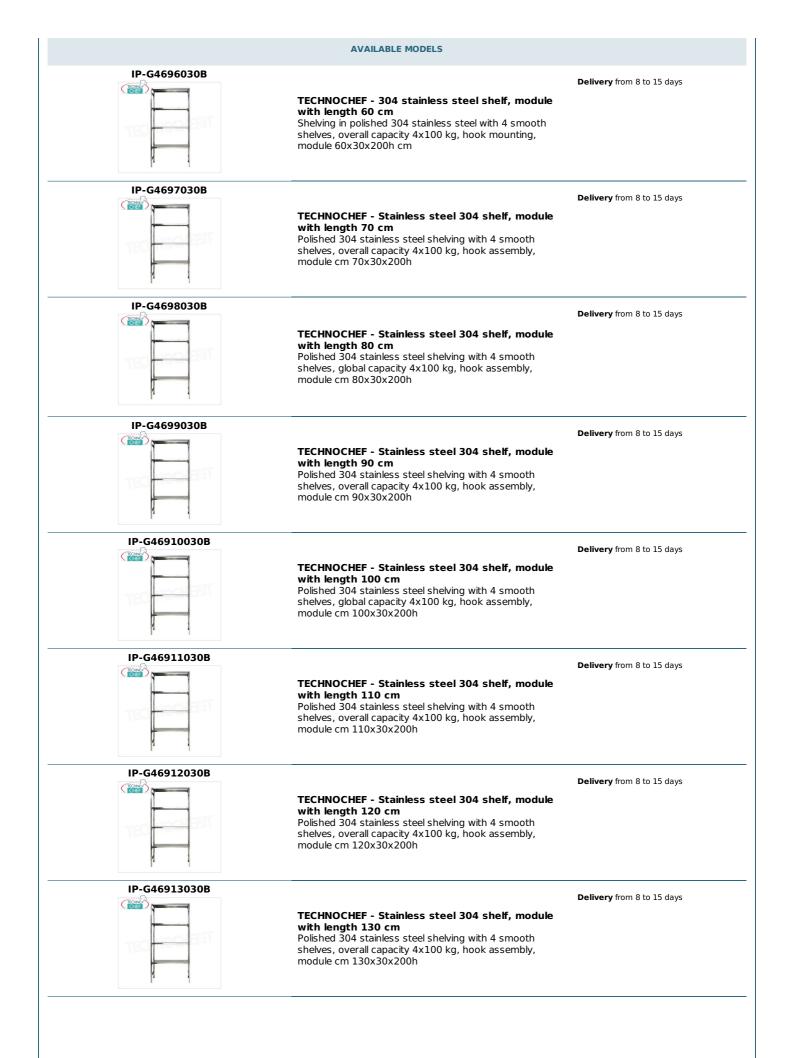

## STAINLESS STEEL SHELF 304, SMOOTH SHELVES, Modules with 4 shelves, DEPTH 30 cm, HEIGHT 200 cm :

- Modular hook shelving made of AISI 304 polished stainless steel;
- Full range with length from 60 cm to 200 cm ;
- Very quick hook assembly on punch slots;
- Sides with uprights H 200 cm , thickness 20/10, complete with reinforcement crosspiece and plastic feet;
- Smooth shelves 8/10 thick , anti-cut edges, 30 cm deep ;
- Possibility to add further shelves to the Module;
- · Possibility to create a Composition by extending the Module to the right or Left;
- Possibility to create corner and U-shaped compositions , using the special corner shelf junction kits .

## Accessories / Optional :

- $\circ~$  smooth shelf, hook mounting, 60x30 cm
- $\circ~$  smooth shelf, hook mounting, 70x30 cm
- smooth shelf, hook mounting, 80x30 cm
- smooth shelf, hook mounting, 90x30 cm
- smooth shelf, hook mounting, 100x30 cm
- smooth shelf, hook mounting, 110x30 cm
- smooth shelf, hook mounting, 120x30 cm
- smooth shelf, hook mounting, 130x30 cm
- smooth shelf, hook mounting, 140x30 cm
- smooth shelf, hook mounting, 160x30 cm
- smooth shelf, hook mounting, 180x30 cm
- smooth shelf, hook mounting, 200x30 cm
- complete side h 200 cm
- 4 hooks kit for shelves mounting
- corner mounting kit
- stabilizing cross