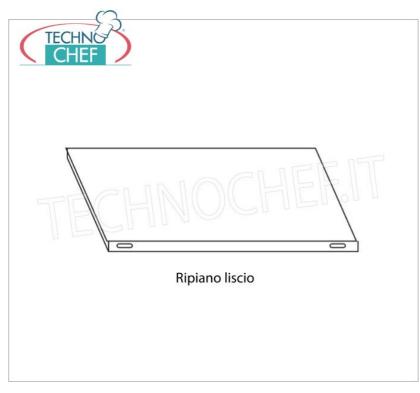

## Accessories / Optional :

- $\circ~$  smooth shelf, hook mounting, 60x30 cm
- $\circ~$  smooth shelf, hook mounting, 70x30 cm
- smooth shelf, hook mounting, 80x30 cm
- smooth shelf, hook mounting, 90x30 cm
- smooth shelf, hook mounting, 100x30 cm
- smooth shelf, hook mounting, 110x30 cm
- smooth shelf, hook mounting, 120x30 cm
- smooth shelf, hook mounting, 130x30 cm
- smooth shelf, hook mounting, 140x30 cm
- smooth shelf, hook mounting, 160x30 cm
- smooth shelf, hook mounting, 180x30 cm
- smooth shelf, hook mounting, 200x30 cm
- complete side h 200 cm
- 4 hooks kit for shelves mounting
- corner mounting kit
- stabilizing cross