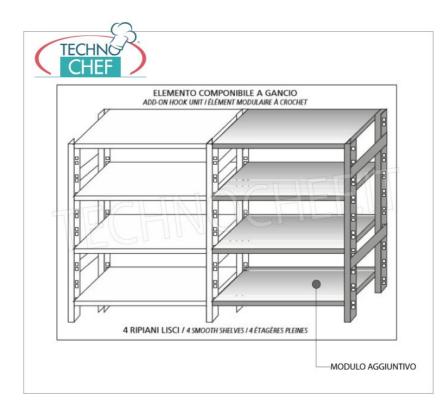

## STAINLESS STEEL SHELF 304, SMOOTH SHELVES, Modules with 4 shelves, DEPTH 30 cm, HEIGHT 200 cm :

- Modular hook shelving made of AISI 304 polished stainless steel;
- Full range with length from 60 cm to 200 cm ;
- Very quick hook assembly on punch slots;
- Sides with uprights H 200 cm , thickness 20/10, complete with reinforcement crosspiece and plastic feet;
- Smooth shelves 8/10 thick , anti-cut edges, 30 cm deep ;
- Possibility to add further shelves to the Module;
- · Possibility to create a Composition by extending the Module to the right or Left;
- Possibility to create corner and U-shaped compositions , using the special corner shelf junction kits .