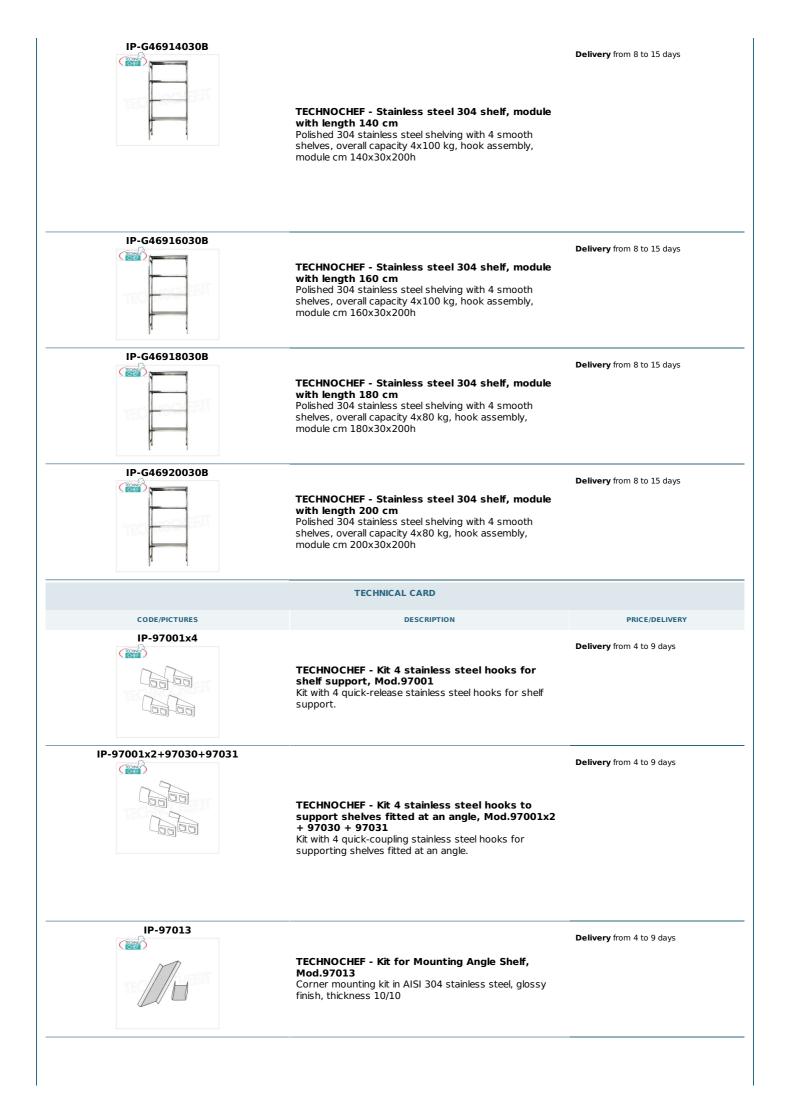

## Accessories / Optional :

- $\circ~$  smooth shelf, hook mounting, 60x30 cm
- $\circ~$  smooth shelf, hook mounting, 70x30 cm
- smooth shelf, hook mounting, 80x30 cm
- smooth shelf, hook mounting, 90x30 cm
- smooth shelf, hook mounting, 100x30 cm
- smooth shelf, hook mounting, 110x30 cm
- smooth shelf, hook mounting, 120x30 cm
- smooth shelf, hook mounting, 130x30 cm
- smooth shelf, hook mounting, 140x30 cm
- smooth shelf, hook mounting, 160x30 cm
- smooth shelf, hook mounting, 180x30 cm
- smooth shelf, hook mounting, 200x30 cm
- complete side h 200 cm
- 4 hooks kit for shelves mounting
- corner mounting kit
- stabilizing cross