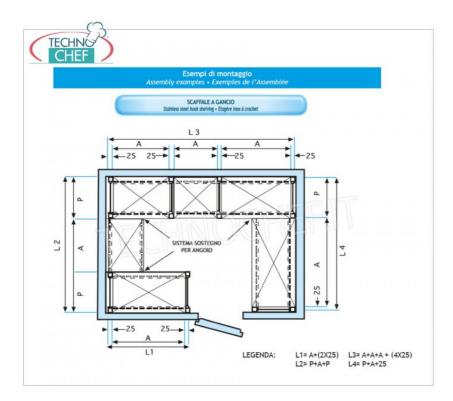

## STAINLESS STEEL SHELF 304, SMOOTH SHELVES, Modules with 4 shelves, DEPTH 30 cm, HEIGHT 200 cm :

- Modular hook shelving made of AISI 304 polished stainless steel;
- Full range with length from 60 cm to 200 cm ;
- Very quick hook assembly on punch slots;
- Sides with uprights H 200 cm , thickness 20/10, complete with reinforcement crosspiece and plastic feet;
- Smooth shelves 8/10 thick , anti-cut edges, 30 cm deep ;
- Possibility to add further shelves to the Module;
- · Possibility to create a Composition by extending the Module to the right or Left;
- Possibility to create corner and U-shaped compositions , using the special corner shelf junction kits .

## Accessories / Optional :

- $\circ~$  smooth shelf, hook mounting, 60x30 cm
- $\circ~$  smooth shelf, hook mounting, 70x30 cm
- smooth shelf, hook mounting, 80x30 cm
- smooth shelf, hook mounting, 90x30 cm
- smooth shelf, hook mounting, 100x30 cm
- smooth shelf, hook mounting, 110x30 cm
- smooth shelf, hook mounting, 120x30 cm
- smooth shelf, hook mounting, 130x30 cm
- smooth shelf, hook mounting, 140x30 cm
- smooth shelf, hook mounting, 160x30 cm
- smooth shelf, hook mounting, 180x30 cm
- smooth shelf, hook mounting, 200x30 cm
- complete side h 200 cm
- 4 hooks kit for shelves mounting
- corner mounting kit
- stabilizing cross