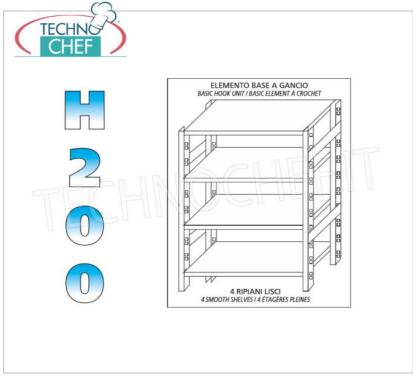

## STAINLESS STEEL SHELF 304, SMOOTH SHELVES, Modules with 4 shelves, DEPTH 30 cm, HEIGHT 200 cm :

- Modular hook shelving made of AISI 304 polished stainless steel;
- Full range with length from 60 cm to 200 cm ;
- Very quick hook assembly on punch slots;
- Sides with uprights H 200 cm , thickness 20/10, complete with reinforcement crosspiece and plastic feet;
- Smooth shelves 8/10 thick , anti-cut edges, 30 cm deep ;
- Possibility to add further shelves to the Module;
- · Possibility to create a Composition by extending the Module to the right or Left;
- Possibility to create corner and U-shaped compositions , using the special corner shelf junction kits .