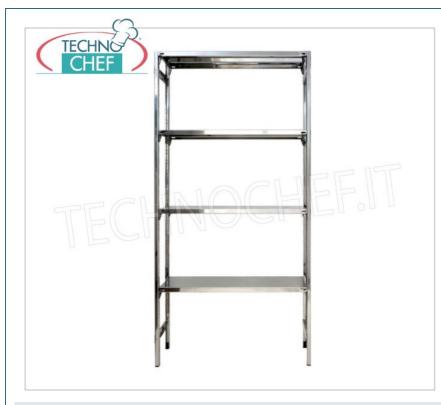

## STAINLESS STEEL SHELF 304, SMOOTH SHELVES, Modules with 4 shelves, DEPTH 30 cm, HEIGHT 200 cm :

- Modular hook shelving made of AISI 304 polished stainless steel;
- Full range with length from 60 cm to 200 cm ;
- Very quick hook assembly on punch slots;
- Sides with uprights H 200 cm , thickness 20/10, complete with reinforcement crosspiece and plastic feet;
- Smooth shelves 8/10 thick , anti-cut edges, 30 cm deep ;
- Possibility to add further shelves to the Module;
- · Possibility to create a Composition by extending the Module to the right or Left;
- Possibility to create corner and U-shaped compositions , using the special corner shelf junction kits .