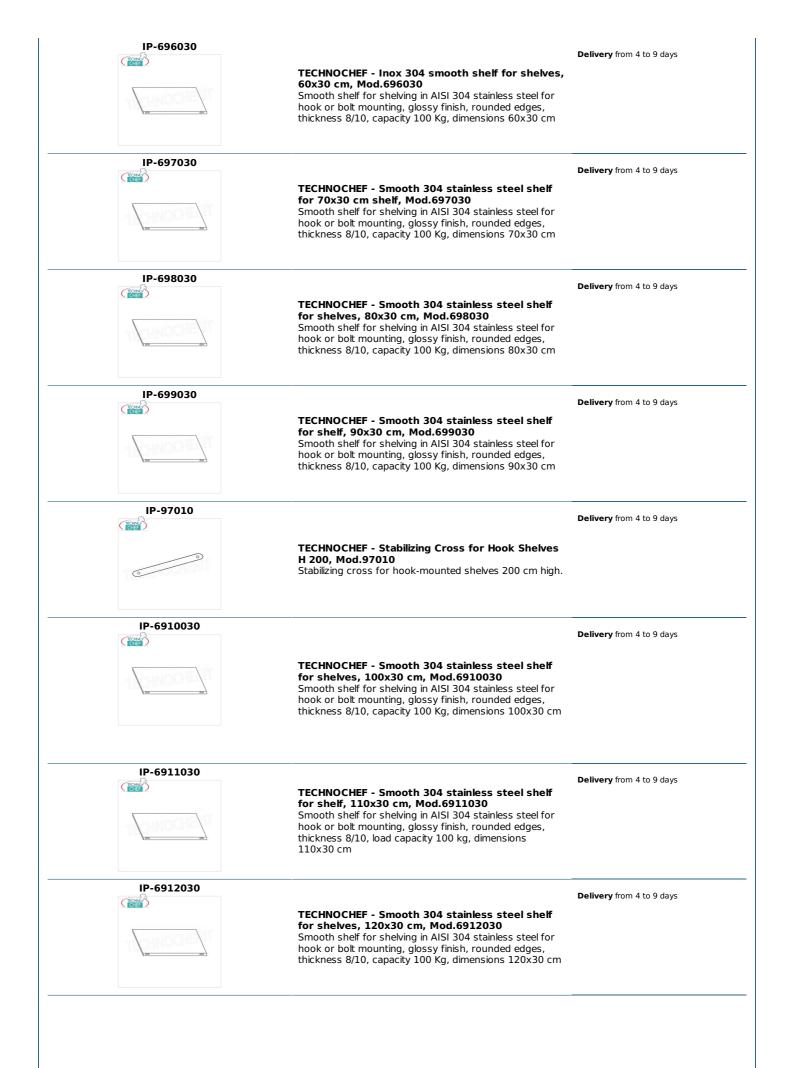

## Accessories / Optional :

- $\circ~$  smooth shelf, hook mounting, 60x30 cm
- $\circ~$  smooth shelf, hook mounting, 70x30 cm
- smooth shelf, hook mounting, 80x30 cm
- smooth shelf, hook mounting, 90x30 cm
- smooth shelf, hook mounting, 100x30 cm
- smooth shelf, hook mounting, 110x30 cm
- smooth shelf, hook mounting, 120x30 cm
- smooth shelf, hook mounting, 130x30 cm
- smooth shelf, hook mounting, 140x30 cm
- smooth shelf, hook mounting, 160x30 cm
- smooth shelf, hook mounting, 180x30 cm
- smooth shelf, hook mounting, 200x30 cm
- complete side h 200 cm
- 4 hooks kit for shelves mounting
- corner mounting kit
- stabilizing cross