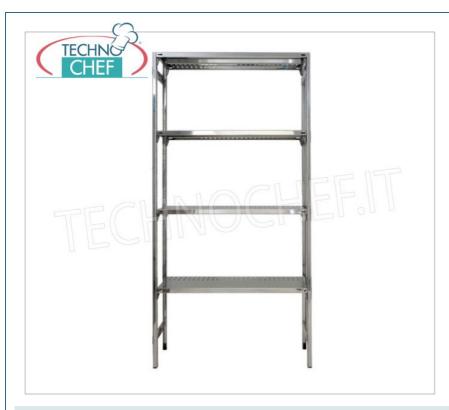

### STAINLESS STEEL SHELF 304, HANGED SHELVES, Modules with 4 shelves, DEPTH 40 cm, HEIGHT 200 cm:

- Modular hook shelving made of AISI 304 polished stainless steel;
- Full range with length from 60 cm to 200 cm;
- Very quick hook assembly on punch slots;
- Sides with uprights H 200 cm , thickness 20/10 , complete with reinforcement crosspiece and plastic feet;
- Slotted shelves 9x32, thickness 8/10, supplied with reinforced omega, anti-cut edges, depth 40 cm;
- Possibility to add further shelves to the Module;
- Possibility to create a Composition by extending the Module to the right or Left;
- Possibility to create corner and U-shaped compositions , using the special corner shelf junction kits .

#### **CE** marking Made in Italy

|                                                                                                                                                                                                                                                                                                                                                                                                                                                                                                                                                                                                                                                                                                                                                                                                                                                                                                                                                                                                                                                                                                                                                                                                                                                                                                                                                                                                                                                                                                                                                                                                                                                                                                                                                                                                                                                                                                                                                                                                                                                                                                                                | AVAILABLE MODELS                                                                                                                                                                                       |                                   |
|--------------------------------------------------------------------------------------------------------------------------------------------------------------------------------------------------------------------------------------------------------------------------------------------------------------------------------------------------------------------------------------------------------------------------------------------------------------------------------------------------------------------------------------------------------------------------------------------------------------------------------------------------------------------------------------------------------------------------------------------------------------------------------------------------------------------------------------------------------------------------------------------------------------------------------------------------------------------------------------------------------------------------------------------------------------------------------------------------------------------------------------------------------------------------------------------------------------------------------------------------------------------------------------------------------------------------------------------------------------------------------------------------------------------------------------------------------------------------------------------------------------------------------------------------------------------------------------------------------------------------------------------------------------------------------------------------------------------------------------------------------------------------------------------------------------------------------------------------------------------------------------------------------------------------------------------------------------------------------------------------------------------------------------------------------------------------------------------------------------------------------|--------------------------------------------------------------------------------------------------------------------------------------------------------------------------------------------------------|-----------------------------------|
| IP-G4706040B                                                                                                                                                                                                                                                                                                                                                                                                                                                                                                                                                                                                                                                                                                                                                                                                                                                                                                                                                                                                                                                                                                                                                                                                                                                                                                                                                                                                                                                                                                                                                                                                                                                                                                                                                                                                                                                                                                                                                                                                                                                                                                                   |                                                                                                                                                                                                        | Dellinem-fram 0: 45 l             |
| TONE DE LA CONTRACTION DE LA C | <b>TECHNOCHEF - 304 stainless steel shelf, 60 cm long module</b> Shelving in polished 304 stainless steel with 4 slotted shelves, overall capacity 4x135 kg, hook mounting, module 60x40x200h cm       | <b>Delivery</b> from 8 to 15 days |
| IP-G4707040B                                                                                                                                                                                                                                                                                                                                                                                                                                                                                                                                                                                                                                                                                                                                                                                                                                                                                                                                                                                                                                                                                                                                                                                                                                                                                                                                                                                                                                                                                                                                                                                                                                                                                                                                                                                                                                                                                                                                                                                                                                                                                                                   | TECHNOCHEF - Stainless steel 304 shelf, module with length 70 cm                                                                                                                                       | <b>Delivery</b> from 8 to 15 days |
| TECH TOTAL                                                                                                                                                                                                                                                                                                                                                                                                                                                                                                                                                                                                                                                                                                                                                                                                                                                                                                                                                                                                                                                                                                                                                                                                                                                                                                                                                                                                                                                                                                                                                                                                                                                                                                                                                                                                                                                                                                                                                                                                                                                                                                                     | Polished $\overline{3}04$ stainless steel shelving with 4 slotted shelves, overall capacity $4x135$ kg, hook assembly, module cm $70x40x200h$                                                          |                                   |
| IP-G4708040B                                                                                                                                                                                                                                                                                                                                                                                                                                                                                                                                                                                                                                                                                                                                                                                                                                                                                                                                                                                                                                                                                                                                                                                                                                                                                                                                                                                                                                                                                                                                                                                                                                                                                                                                                                                                                                                                                                                                                                                                                                                                                                                   |                                                                                                                                                                                                        | <b>.</b>                          |
|                                                                                                                                                                                                                                                                                                                                                                                                                                                                                                                                                                                                                                                                                                                                                                                                                                                                                                                                                                                                                                                                                                                                                                                                                                                                                                                                                                                                                                                                                                                                                                                                                                                                                                                                                                                                                                                                                                                                                                                                                                                                                                                                | <b>TECHNOCHEF - Stainless steel 304 shelf, module</b> with length 80 cm Polished 304 stainless steel shelving with 4 slotted shelves, overall capacity 4x130 kg, hook assembly, module cm 80x40x200h   | <b>Delivery</b> from 8 to 15 days |
| IP-G4709040B                                                                                                                                                                                                                                                                                                                                                                                                                                                                                                                                                                                                                                                                                                                                                                                                                                                                                                                                                                                                                                                                                                                                                                                                                                                                                                                                                                                                                                                                                                                                                                                                                                                                                                                                                                                                                                                                                                                                                                                                                                                                                                                   |                                                                                                                                                                                                        | <b>Delivery</b> from 8 to 15 days |
| TECH MARKET EFF                                                                                                                                                                                                                                                                                                                                                                                                                                                                                                                                                                                                                                                                                                                                                                                                                                                                                                                                                                                                                                                                                                                                                                                                                                                                                                                                                                                                                                                                                                                                                                                                                                                                                                                                                                                                                                                                                                                                                                                                                                                                                                                | <b>TECHNOCHEF - Stainless steel 304 shelf, module</b> with length 90 cm Polished 304 stainless steel shelving with 4 slotted shelves, overall capacity 4x125 kg, hook assembly, module cm 90x40x200h   |                                   |
| IP-G47010040B                                                                                                                                                                                                                                                                                                                                                                                                                                                                                                                                                                                                                                                                                                                                                                                                                                                                                                                                                                                                                                                                                                                                                                                                                                                                                                                                                                                                                                                                                                                                                                                                                                                                                                                                                                                                                                                                                                                                                                                                                                                                                                                  |                                                                                                                                                                                                        | Delivery from 8 to 15 days        |
| TES                                                                                                                                                                                                                                                                                                                                                                                                                                                                                                                                                                                                                                                                                                                                                                                                                                                                                                                                                                                                                                                                                                                                                                                                                                                                                                                                                                                                                                                                                                                                                                                                                                                                                                                                                                                                                                                                                                                                                                                                                                                                                                                            | <b>TECHNOCHEF - Stainless steel 304 shelf, module with length 100 cm</b> Polished 304 stainless steel shelving with 4 slotted shelves, overall capacity 4x125 kg, hook assembly, module cm 100x40x200h |                                   |
| IP-G47011040B                                                                                                                                                                                                                                                                                                                                                                                                                                                                                                                                                                                                                                                                                                                                                                                                                                                                                                                                                                                                                                                                                                                                                                                                                                                                                                                                                                                                                                                                                                                                                                                                                                                                                                                                                                                                                                                                                                                                                                                                                                                                                                                  |                                                                                                                                                                                                        | <b>Delivery</b> from 8 to 15 days |
| TEC                                                                                                                                                                                                                                                                                                                                                                                                                                                                                                                                                                                                                                                                                                                                                                                                                                                                                                                                                                                                                                                                                                                                                                                                                                                                                                                                                                                                                                                                                                                                                                                                                                                                                                                                                                                                                                                                                                                                                                                                                                                                                                                            | <b>TECHNOCHEF - Stainless steel 304 shelf, module with length 110 cm</b> Polished 304 stainless steel shelving with 4 slotted shelves, overall capacity 4x125 kg, hook assembly, module cm 110x40x200h |                                   |
| IP-G47012040B                                                                                                                                                                                                                                                                                                                                                                                                                                                                                                                                                                                                                                                                                                                                                                                                                                                                                                                                                                                                                                                                                                                                                                                                                                                                                                                                                                                                                                                                                                                                                                                                                                                                                                                                                                                                                                                                                                                                                                                                                                                                                                                  |                                                                                                                                                                                                        | <b>Delivery</b> from 8 to 15 days |
| TEO -SET                                                                                                                                                                                                                                                                                                                                                                                                                                                                                                                                                                                                                                                                                                                                                                                                                                                                                                                                                                                                                                                                                                                                                                                                                                                                                                                                                                                                                                                                                                                                                                                                                                                                                                                                                                                                                                                                                                                                                                                                                                                                                                                       | TECHNOCHEF - Stainless steel 304 shelf, module with length 120 cm Polished 304 stainless steel shelving with 4 slotted shelves, overall capacity 4x125 kg, hook assembly, module cm 120x40x200h        |                                   |
| IP-G47013040B                                                                                                                                                                                                                                                                                                                                                                                                                                                                                                                                                                                                                                                                                                                                                                                                                                                                                                                                                                                                                                                                                                                                                                                                                                                                                                                                                                                                                                                                                                                                                                                                                                                                                                                                                                                                                                                                                                                                                                                                                                                                                                                  |                                                                                                                                                                                                        | <b>Delivery</b> from 8 to 15 days |
| TONY                                                                                                                                                                                                                                                                                                                                                                                                                                                                                                                                                                                                                                                                                                                                                                                                                                                                                                                                                                                                                                                                                                                                                                                                                                                                                                                                                                                                                                                                                                                                                                                                                                                                                                                                                                                                                                                                                                                                                                                                                                                                                                                           | <b>TECHNOCHEF - Stainless steel 304 shelf, module with length 130 cm</b> Polished 304 stainless steel shelving with 4 slotted shelves, overall capacity 4x125 kg, hook assembly,                       |                                   |