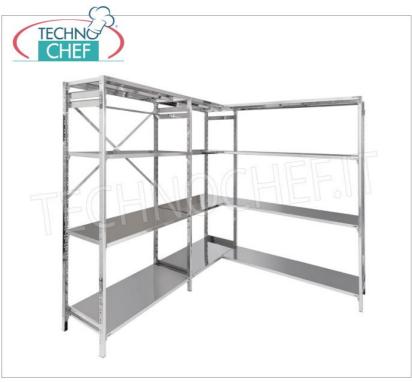

### STAINLESS STEEL SHELF 304, HANGED SHELVES, Modules with 4 shelves, DEPTH 40 cm, HEIGHT 200 cm:

- Modular hook shelving made of AISI 304 polished stainless steel;
- Full range with length from 60 cm to 200 cm;
- Very quick hook assembly on punch slots;
- Sides with uprights H 200 cm , thickness 20/10 , complete with reinforcement crosspiece and plastic feet;
- Slotted shelves 9x32, thickness 8/10, supplied with reinforced omega, anti-cut edges, depth 40 cm;
- Possibility to add further shelves to the Module;
- Possibility to create a Composition by extending the Module to the right or Left;
- Possibility to create corner and U-shaped compositions , using the special corner shelf junction kits .

#### Accessories / Optional:

- $\circ~$  slotted shelf, hook mounting, 60x40 cm
- o slotted shelf, hook mounting, 70x40 cm
- slotted shelf, hook mounting, 80x40 cm
- slotted shelf, hook mounting, 90x40 cm
- o slotted shelf, hook mounting, 100x40 cm
- slotted shelf, hook mounting, 110x40 cm
- slotted shelf, hook mounting, 120x40 cm o slotted shelf, hook mounting, 130x40 cm
- o slotted shelf, hook mounting, 140x40 cm
- o slotted shelf, hook mounting, 160x40 cm
- o slotted shelf, hook mounting, 180x40 cm
- slotted shelf, hook mounting, 200x40 cm
- o complete side h 200 cm
- · 4 hooks kit for shelves mounting
- o corner mounting kit
- o stabilizing cross