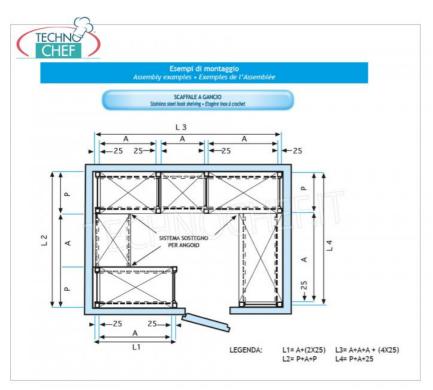

### STAINLESS STEEL SHELF 304, HANGED SHELVES, Modules with 4 shelves, DEPTH 40 cm, HEIGHT 200 cm:

- Modular hook shelving made of AISI 304 polished stainless steel;
- Full range with length from 60 cm to 200 cm;
- Very quick hook assembly on punch slots;
- Sides with uprights H 200 cm , thickness 20/10 , complete with reinforcement crosspiece and plastic feet;
- Slotted shelves 9x32, thickness 8/10, supplied with reinforced omega, anti-cut edges, depth 40 cm;
- Possibility to add further shelves to the Module;
- Possibility to create a Composition by extending the Module to the right or Left;
- Possibility to create corner and U-shaped compositions , using the special corner shelf junction kits .

#### Accessories / Optional:

- $\circ~$  slotted shelf, hook mounting, 60x40 cm
- o slotted shelf, hook mounting, 70x40 cm
- slotted shelf, hook mounting, 80x40 cm
- slotted shelf, hook mounting, 90x40 cm
- o slotted shelf, hook mounting, 100x40 cm
- slotted shelf, hook mounting, 110x40 cm
- slotted shelf, hook mounting, 120x40 cm o slotted shelf, hook mounting, 130x40 cm
- o slotted shelf, hook mounting, 140x40 cm
- o slotted shelf, hook mounting, 160x40 cm
- o slotted shelf, hook mounting, 180x40 cm
- slotted shelf, hook mounting, 200x40 cm
- o complete side h 200 cm
- · 4 hooks kit for shelves mounting
- o corner mounting kit
- o stabilizing cross