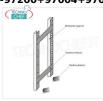

#### IP-97200+97004+97007

### TECHNOCHEF - Side-Shoulder for Stainless Steel Hook Shelves, Mod. 97200 + 97004 + 97007 Shelf-Shelf for shelves with hook 304 stainless steel

Sheir-Sheir for shelves with hook 304 stanless steel polished, 20/10 thick, consisting of 2 uprights, 2 crosspieces and plastic feet, suitable for 40 cm deep shelves, dim.mm.400x25x2000h