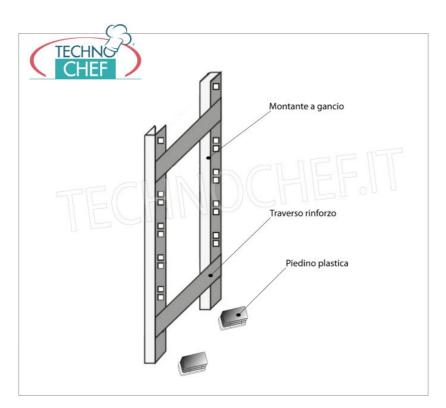

#### IP-97200+97004+97007

### TECHNOCHEF - Side-Shoulder for Stainless Steel Hook Shelves, Mod. 97200 + 97004 + 97007 Shelf-Shelf for shelves with hook 304 stainless steel

Sheir-Sheir for shelves with hook 304 stanless steel polished, 20/10 thick, consisting of 2 uprights, 2 crosspieces and plastic feet, suitable for 40 cm deep shelves, dim.mm.400x25x2000h

Delivery from 4 to 9 days