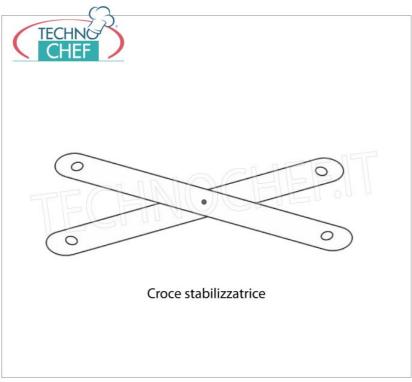

### IP-97010 Delivery from 4 to 9 days TECHNO **TECHNOCHEF - Stabilizing Cross for Hook Shelves** H 200, Mod.97010 Stabilizing cross for hook-mounted shelves 200 cm high. IP-706040 Delivery from 4 to 9 days TECHNOCHEF - 304 stainless steel shelf for shelves, 60x40 cm, Mod.706040 Slotted shelf for shelving in AISI 304 stainless steel with hook or bolt mounting, glossy finish, rounded edges, thickness 8/10, supplied with reinforcement omega, capacity Kg 135, dimensions 60x40 cm IP-707040 Delivery from 4 to 9 days TECHNO TECHNOCHEF - 304 stainless steel shelf for shelves, 70x40 cm, Mod.707040 Slotted shelf for shelving in AISI 304 stainless steel with hook or bolt mounting, glossy finish, rounded edges, thickness 8/10, supplied with reinforcement omega, capacity Kg 135, dimensions 70x40 cm IP-708040 Delivery from 4 to 9 days TECHNO TECHNOCHEF - 304 stainless steel shelf for shelves, 80x40 cm, Mod.708040 Slotted shelf for shelving in AISI 304 stainless steel with hook or bolt mounting, glossy finish, rounded edges, thickness 8/10, supplied with reinforcement omega, capacity 130 Kg, dimensions 80x40 cm IP-709040 Delivery from 4 to 9 days TECHNOCHEF - 304 stainless steel shelf for shelves, 90x40 cm, Mod.709040 Slotted shelf for shelving in AISI 304 stainless steel with hook or bolt mounting, glossy finish, rounded edges, thickness 8/10, supplied with reinforced omega, capacity 125 kg, dimensions 90x40 cm IP-7010040 Delivery from 4 to 9 days TECHNO TECHNOCHEF - 304 stainless steel shelf for shelves, 100x40 cm, Mod.7010040 Slotted shelf for shelving in AISI 304 stainless steel with hook or bolt mounting, glossy finish, rounded edges, thickness 8/10, supplied with reinforcement omega, capacity 125 kg, dimensions 100x40 cm IP-7011040 Delivery from 4 to 9 days TECHNO **TECHNOCHEF - 304 stainless steel shelf for** shelves, 110x40 cm, Mod.7011040 Slotted shelf for shelving in AISI 304 stainless steel with