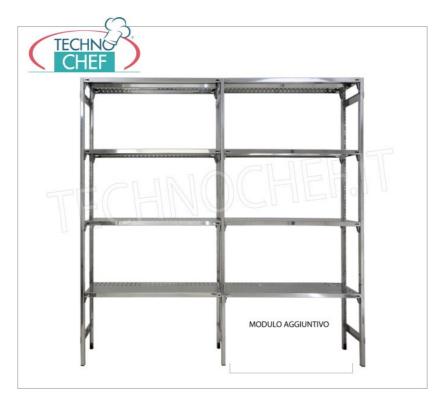

### STAINLESS STEEL SHELF 304, HANGED SHELVES, Modules with 4 shelves, DEPTH 40 cm, HEIGHT 200 cm:

- Modular hook shelving made of AISI 304 polished stainless steel;
- Full range with length from 60 cm to 200 cm;
- Very quick hook assembly on punch slots;
- Sides with uprights H 200 cm , thickness 20/10 , complete with reinforcement crosspiece and plastic feet;
- Slotted shelves 9x32, thickness 8/10, supplied with reinforced omega, anti-cut edges, depth 40 cm;
- Possibility to add further shelves to the Module;
- Possibility to create a Composition by extending the Module to the right or Left;
- Possibility to create corner and U-shaped compositions , using the special corner shelf junction kits .

#### Accessories / Optional:

- $\circ~$  slotted shelf, hook mounting, 60x40 cm
- o slotted shelf, hook mounting, 70x40 cm
- slotted shelf, hook mounting, 80x40 cm
- slotted shelf, hook mounting, 90x40 cm
- o slotted shelf, hook mounting, 100x40 cm
- slotted shelf, hook mounting, 110x40 cm
- slotted shelf, hook mounting, 120x40 cm o slotted shelf, hook mounting, 130x40 cm
- o slotted shelf, hook mounting, 140x40 cm
- o slotted shelf, hook mounting, 160x40 cm
- o slotted shelf, hook mounting, 180x40 cm
- slotted shelf, hook mounting, 200x40 cm
- o complete side h 200 cm
- · 4 hooks kit for shelves mounting
- o corner mounting kit
- o stabilizing cross