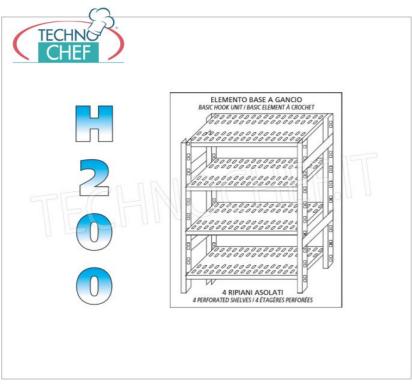

### STAINLESS STEEL SHELF 304, HANGED SHELVES, Modules with 4 shelves, DEPTH 40 cm, HEIGHT 200 cm:

- Modular hook shelving made of AISI 304 polished stainless steel;
- Full range with length from 60 cm to 200 cm;
- Very quick hook assembly on punch slots;
- Sides with uprights H 200 cm , thickness 20/10 , complete with reinforcement crosspiece and plastic feet;
- Slotted shelves 9x32, thickness 8/10, supplied with reinforced omega, anti-cut edges, depth 40 cm;
- Possibility to add further shelves to the Module;
- Possibility to create a Composition by extending the Module to the right or Left;
- Possibility to create corner and U-shaped compositions , using the special corner shelf junction kits .

#### **CE** marking Made in Italy

|                                                                                                                                                                                                                                                                                                                                                                                                                                                                                                                                                                                                                                                                                                                                                                                                                                                                                                                                                                                                                                                                                                                                                                                                                                                                                                                                                                                                                                                                                                                                                                                                                                                                                                                                                                                                                                                                                                                                                                                                                                                                                                                                | AVAILABLE MODELS                                                                                                                                                                                       |                                   |
|--------------------------------------------------------------------------------------------------------------------------------------------------------------------------------------------------------------------------------------------------------------------------------------------------------------------------------------------------------------------------------------------------------------------------------------------------------------------------------------------------------------------------------------------------------------------------------------------------------------------------------------------------------------------------------------------------------------------------------------------------------------------------------------------------------------------------------------------------------------------------------------------------------------------------------------------------------------------------------------------------------------------------------------------------------------------------------------------------------------------------------------------------------------------------------------------------------------------------------------------------------------------------------------------------------------------------------------------------------------------------------------------------------------------------------------------------------------------------------------------------------------------------------------------------------------------------------------------------------------------------------------------------------------------------------------------------------------------------------------------------------------------------------------------------------------------------------------------------------------------------------------------------------------------------------------------------------------------------------------------------------------------------------------------------------------------------------------------------------------------------------|--------------------------------------------------------------------------------------------------------------------------------------------------------------------------------------------------------|-----------------------------------|
| IP-G4706040B                                                                                                                                                                                                                                                                                                                                                                                                                                                                                                                                                                                                                                                                                                                                                                                                                                                                                                                                                                                                                                                                                                                                                                                                                                                                                                                                                                                                                                                                                                                                                                                                                                                                                                                                                                                                                                                                                                                                                                                                                                                                                                                   |                                                                                                                                                                                                        | Dellinem-fram 0: 45 l             |
| TONE DE LA CONTRACTION DE LA C | <b>TECHNOCHEF - 304 stainless steel shelf, 60 cm long module</b> Shelving in polished 304 stainless steel with 4 slotted shelves, overall capacity 4x135 kg, hook mounting, module 60x40x200h cm       | <b>Delivery</b> from 8 to 15 days |
| IP-G4707040B                                                                                                                                                                                                                                                                                                                                                                                                                                                                                                                                                                                                                                                                                                                                                                                                                                                                                                                                                                                                                                                                                                                                                                                                                                                                                                                                                                                                                                                                                                                                                                                                                                                                                                                                                                                                                                                                                                                                                                                                                                                                                                                   | TECHNOCHEF - Stainless steel 304 shelf, module with length 70 cm                                                                                                                                       | <b>Delivery</b> from 8 to 15 days |
| TECH TOTAL                                                                                                                                                                                                                                                                                                                                                                                                                                                                                                                                                                                                                                                                                                                                                                                                                                                                                                                                                                                                                                                                                                                                                                                                                                                                                                                                                                                                                                                                                                                                                                                                                                                                                                                                                                                                                                                                                                                                                                                                                                                                                                                     | Polished $\overline{3}04$ stainless steel shelving with 4 slotted shelves, overall capacity $4x135$ kg, hook assembly, module cm $70x40x200h$                                                          |                                   |
| IP-G4708040B                                                                                                                                                                                                                                                                                                                                                                                                                                                                                                                                                                                                                                                                                                                                                                                                                                                                                                                                                                                                                                                                                                                                                                                                                                                                                                                                                                                                                                                                                                                                                                                                                                                                                                                                                                                                                                                                                                                                                                                                                                                                                                                   |                                                                                                                                                                                                        | <b>.</b>                          |
|                                                                                                                                                                                                                                                                                                                                                                                                                                                                                                                                                                                                                                                                                                                                                                                                                                                                                                                                                                                                                                                                                                                                                                                                                                                                                                                                                                                                                                                                                                                                                                                                                                                                                                                                                                                                                                                                                                                                                                                                                                                                                                                                | <b>TECHNOCHEF - Stainless steel 304 shelf, module</b> with length 80 cm Polished 304 stainless steel shelving with 4 slotted shelves, overall capacity 4x130 kg, hook assembly, module cm 80x40x200h   | <b>Delivery</b> from 8 to 15 days |
| IP-G4709040B                                                                                                                                                                                                                                                                                                                                                                                                                                                                                                                                                                                                                                                                                                                                                                                                                                                                                                                                                                                                                                                                                                                                                                                                                                                                                                                                                                                                                                                                                                                                                                                                                                                                                                                                                                                                                                                                                                                                                                                                                                                                                                                   |                                                                                                                                                                                                        | <b>Delivery</b> from 8 to 15 days |
| TECH MARKET EFF                                                                                                                                                                                                                                                                                                                                                                                                                                                                                                                                                                                                                                                                                                                                                                                                                                                                                                                                                                                                                                                                                                                                                                                                                                                                                                                                                                                                                                                                                                                                                                                                                                                                                                                                                                                                                                                                                                                                                                                                                                                                                                                | <b>TECHNOCHEF - Stainless steel 304 shelf, module</b> with length 90 cm Polished 304 stainless steel shelving with 4 slotted shelves, overall capacity 4x125 kg, hook assembly, module cm 90x40x200h   |                                   |
| IP-G47010040B                                                                                                                                                                                                                                                                                                                                                                                                                                                                                                                                                                                                                                                                                                                                                                                                                                                                                                                                                                                                                                                                                                                                                                                                                                                                                                                                                                                                                                                                                                                                                                                                                                                                                                                                                                                                                                                                                                                                                                                                                                                                                                                  |                                                                                                                                                                                                        | Delivery from 8 to 15 days        |
| TES                                                                                                                                                                                                                                                                                                                                                                                                                                                                                                                                                                                                                                                                                                                                                                                                                                                                                                                                                                                                                                                                                                                                                                                                                                                                                                                                                                                                                                                                                                                                                                                                                                                                                                                                                                                                                                                                                                                                                                                                                                                                                                                            | <b>TECHNOCHEF - Stainless steel 304 shelf, module with length 100 cm</b> Polished 304 stainless steel shelving with 4 slotted shelves, overall capacity 4x125 kg, hook assembly, module cm 100x40x200h |                                   |
| IP-G47011040B                                                                                                                                                                                                                                                                                                                                                                                                                                                                                                                                                                                                                                                                                                                                                                                                                                                                                                                                                                                                                                                                                                                                                                                                                                                                                                                                                                                                                                                                                                                                                                                                                                                                                                                                                                                                                                                                                                                                                                                                                                                                                                                  |                                                                                                                                                                                                        | <b>Delivery</b> from 8 to 15 days |
| TEC                                                                                                                                                                                                                                                                                                                                                                                                                                                                                                                                                                                                                                                                                                                                                                                                                                                                                                                                                                                                                                                                                                                                                                                                                                                                                                                                                                                                                                                                                                                                                                                                                                                                                                                                                                                                                                                                                                                                                                                                                                                                                                                            | <b>TECHNOCHEF - Stainless steel 304 shelf, module with length 110 cm</b> Polished 304 stainless steel shelving with 4 slotted shelves, overall capacity 4x125 kg, hook assembly, module cm 110x40x200h |                                   |
| IP-G47012040B                                                                                                                                                                                                                                                                                                                                                                                                                                                                                                                                                                                                                                                                                                                                                                                                                                                                                                                                                                                                                                                                                                                                                                                                                                                                                                                                                                                                                                                                                                                                                                                                                                                                                                                                                                                                                                                                                                                                                                                                                                                                                                                  |                                                                                                                                                                                                        | <b>Delivery</b> from 8 to 15 days |
| TEO -SET                                                                                                                                                                                                                                                                                                                                                                                                                                                                                                                                                                                                                                                                                                                                                                                                                                                                                                                                                                                                                                                                                                                                                                                                                                                                                                                                                                                                                                                                                                                                                                                                                                                                                                                                                                                                                                                                                                                                                                                                                                                                                                                       | TECHNOCHEF - Stainless steel 304 shelf, module with length 120 cm Polished 304 stainless steel shelving with 4 slotted shelves, overall capacity 4x125 kg, hook assembly, module cm 120x40x200h        |                                   |
| IP-G47013040B                                                                                                                                                                                                                                                                                                                                                                                                                                                                                                                                                                                                                                                                                                                                                                                                                                                                                                                                                                                                                                                                                                                                                                                                                                                                                                                                                                                                                                                                                                                                                                                                                                                                                                                                                                                                                                                                                                                                                                                                                                                                                                                  |                                                                                                                                                                                                        | <b>Delivery</b> from 8 to 15 days |
| TONY                                                                                                                                                                                                                                                                                                                                                                                                                                                                                                                                                                                                                                                                                                                                                                                                                                                                                                                                                                                                                                                                                                                                                                                                                                                                                                                                                                                                                                                                                                                                                                                                                                                                                                                                                                                                                                                                                                                                                                                                                                                                                                                           | <b>TECHNOCHEF - Stainless steel 304 shelf, module with length 130 cm</b> Polished 304 stainless steel shelving with 4 slotted shelves, overall capacity 4x125 kg, hook assembly,                       |                                   |