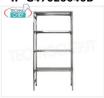

### STAINLESS STEEL SHELF 304, HANGED SHELVES, Modules with 4 shelves, DEPTH 40 cm, HEIGHT 200 cm:

- Modular hook shelving made of AISI 304 polished stainless steel;
- Full range with length from 60 cm to 200 cm;
- Very quick hook assembly on punch slots;
- Sides with uprights H 200 cm , thickness 20/10 , complete with reinforcement crosspiece and plastic feet;
- Slotted shelves 9x32, thickness 8/10, supplied with reinforced omega, anti-cut edges, depth 40 cm;
- Possibility to add further shelves to the Module;
- Possibility to create a Composition by extending the Module to the right or Left;
- Possibility to create corner and U-shaped compositions , using the special corner shelf junction kits .

#### **CE** marking Made in Italy

|                                                                                                                                                                                                                                                                                                                                                                                                                                                                                                                                                                                                                                                                                                                                                                                                                                                                                                                                                                                                                                                                                                                                                                                                                                                                                                                                                                                                                                                                                                                                                                                                                                                                                                                                                                                                                                                                                                                                                                                                                                                                                                                                | AVAILABLE MODELS                                                                                                                                                                                       |                                   |
|--------------------------------------------------------------------------------------------------------------------------------------------------------------------------------------------------------------------------------------------------------------------------------------------------------------------------------------------------------------------------------------------------------------------------------------------------------------------------------------------------------------------------------------------------------------------------------------------------------------------------------------------------------------------------------------------------------------------------------------------------------------------------------------------------------------------------------------------------------------------------------------------------------------------------------------------------------------------------------------------------------------------------------------------------------------------------------------------------------------------------------------------------------------------------------------------------------------------------------------------------------------------------------------------------------------------------------------------------------------------------------------------------------------------------------------------------------------------------------------------------------------------------------------------------------------------------------------------------------------------------------------------------------------------------------------------------------------------------------------------------------------------------------------------------------------------------------------------------------------------------------------------------------------------------------------------------------------------------------------------------------------------------------------------------------------------------------------------------------------------------------|--------------------------------------------------------------------------------------------------------------------------------------------------------------------------------------------------------|-----------------------------------|
| IP-G4706040B                                                                                                                                                                                                                                                                                                                                                                                                                                                                                                                                                                                                                                                                                                                                                                                                                                                                                                                                                                                                                                                                                                                                                                                                                                                                                                                                                                                                                                                                                                                                                                                                                                                                                                                                                                                                                                                                                                                                                                                                                                                                                                                   |                                                                                                                                                                                                        | Dellinem-fram 0: 45 l             |
| TONE DE LA CONTRACTION DE LA C | <b>TECHNOCHEF - 304 stainless steel shelf, 60 cm long module</b> Shelving in polished 304 stainless steel with 4 slotted shelves, overall capacity 4x135 kg, hook mounting, module 60x40x200h cm       | <b>Delivery</b> from 8 to 15 days |
| IP-G4707040B                                                                                                                                                                                                                                                                                                                                                                                                                                                                                                                                                                                                                                                                                                                                                                                                                                                                                                                                                                                                                                                                                                                                                                                                                                                                                                                                                                                                                                                                                                                                                                                                                                                                                                                                                                                                                                                                                                                                                                                                                                                                                                                   | TECHNOCHEF - Stainless steel 304 shelf, module with length 70 cm                                                                                                                                       | <b>Delivery</b> from 8 to 15 days |
| TECH TOTAL                                                                                                                                                                                                                                                                                                                                                                                                                                                                                                                                                                                                                                                                                                                                                                                                                                                                                                                                                                                                                                                                                                                                                                                                                                                                                                                                                                                                                                                                                                                                                                                                                                                                                                                                                                                                                                                                                                                                                                                                                                                                                                                     | Polished $\overline{3}04$ stainless steel shelving with 4 slotted shelves, overall capacity $4x135$ kg, hook assembly, module cm $70x40x200h$                                                          |                                   |
| IP-G4708040B                                                                                                                                                                                                                                                                                                                                                                                                                                                                                                                                                                                                                                                                                                                                                                                                                                                                                                                                                                                                                                                                                                                                                                                                                                                                                                                                                                                                                                                                                                                                                                                                                                                                                                                                                                                                                                                                                                                                                                                                                                                                                                                   |                                                                                                                                                                                                        | <b>.</b>                          |
|                                                                                                                                                                                                                                                                                                                                                                                                                                                                                                                                                                                                                                                                                                                                                                                                                                                                                                                                                                                                                                                                                                                                                                                                                                                                                                                                                                                                                                                                                                                                                                                                                                                                                                                                                                                                                                                                                                                                                                                                                                                                                                                                | <b>TECHNOCHEF - Stainless steel 304 shelf, module</b> with length 80 cm Polished 304 stainless steel shelving with 4 slotted shelves, overall capacity 4x130 kg, hook assembly, module cm 80x40x200h   | <b>Delivery</b> from 8 to 15 days |
| IP-G4709040B                                                                                                                                                                                                                                                                                                                                                                                                                                                                                                                                                                                                                                                                                                                                                                                                                                                                                                                                                                                                                                                                                                                                                                                                                                                                                                                                                                                                                                                                                                                                                                                                                                                                                                                                                                                                                                                                                                                                                                                                                                                                                                                   |                                                                                                                                                                                                        | <b>Delivery</b> from 8 to 15 days |
| TECH MARKET EFF                                                                                                                                                                                                                                                                                                                                                                                                                                                                                                                                                                                                                                                                                                                                                                                                                                                                                                                                                                                                                                                                                                                                                                                                                                                                                                                                                                                                                                                                                                                                                                                                                                                                                                                                                                                                                                                                                                                                                                                                                                                                                                                | <b>TECHNOCHEF - Stainless steel 304 shelf, module</b> with length 90 cm Polished 304 stainless steel shelving with 4 slotted shelves, overall capacity 4x125 kg, hook assembly, module cm 90x40x200h   |                                   |
| IP-G47010040B                                                                                                                                                                                                                                                                                                                                                                                                                                                                                                                                                                                                                                                                                                                                                                                                                                                                                                                                                                                                                                                                                                                                                                                                                                                                                                                                                                                                                                                                                                                                                                                                                                                                                                                                                                                                                                                                                                                                                                                                                                                                                                                  |                                                                                                                                                                                                        | Delivery from 8 to 15 days        |
| TES                                                                                                                                                                                                                                                                                                                                                                                                                                                                                                                                                                                                                                                                                                                                                                                                                                                                                                                                                                                                                                                                                                                                                                                                                                                                                                                                                                                                                                                                                                                                                                                                                                                                                                                                                                                                                                                                                                                                                                                                                                                                                                                            | <b>TECHNOCHEF - Stainless steel 304 shelf, module with length 100 cm</b> Polished 304 stainless steel shelving with 4 slotted shelves, overall capacity 4x125 kg, hook assembly, module cm 100x40x200h |                                   |
| IP-G47011040B                                                                                                                                                                                                                                                                                                                                                                                                                                                                                                                                                                                                                                                                                                                                                                                                                                                                                                                                                                                                                                                                                                                                                                                                                                                                                                                                                                                                                                                                                                                                                                                                                                                                                                                                                                                                                                                                                                                                                                                                                                                                                                                  |                                                                                                                                                                                                        | <b>Delivery</b> from 8 to 15 days |
| TEC                                                                                                                                                                                                                                                                                                                                                                                                                                                                                                                                                                                                                                                                                                                                                                                                                                                                                                                                                                                                                                                                                                                                                                                                                                                                                                                                                                                                                                                                                                                                                                                                                                                                                                                                                                                                                                                                                                                                                                                                                                                                                                                            | <b>TECHNOCHEF - Stainless steel 304 shelf, module with length 110 cm</b> Polished 304 stainless steel shelving with 4 slotted shelves, overall capacity 4x125 kg, hook assembly, module cm 110x40x200h |                                   |
| IP-G47012040B                                                                                                                                                                                                                                                                                                                                                                                                                                                                                                                                                                                                                                                                                                                                                                                                                                                                                                                                                                                                                                                                                                                                                                                                                                                                                                                                                                                                                                                                                                                                                                                                                                                                                                                                                                                                                                                                                                                                                                                                                                                                                                                  |                                                                                                                                                                                                        | <b>Delivery</b> from 8 to 15 days |
| TEO -SET                                                                                                                                                                                                                                                                                                                                                                                                                                                                                                                                                                                                                                                                                                                                                                                                                                                                                                                                                                                                                                                                                                                                                                                                                                                                                                                                                                                                                                                                                                                                                                                                                                                                                                                                                                                                                                                                                                                                                                                                                                                                                                                       | TECHNOCHEF - Stainless steel 304 shelf, module with length 120 cm Polished 304 stainless steel shelving with 4 slotted shelves, overall capacity 4x125 kg, hook assembly, module cm 120x40x200h        |                                   |
| IP-G47013040B                                                                                                                                                                                                                                                                                                                                                                                                                                                                                                                                                                                                                                                                                                                                                                                                                                                                                                                                                                                                                                                                                                                                                                                                                                                                                                                                                                                                                                                                                                                                                                                                                                                                                                                                                                                                                                                                                                                                                                                                                                                                                                                  |                                                                                                                                                                                                        | <b>Delivery</b> from 8 to 15 days |
| TONY                                                                                                                                                                                                                                                                                                                                                                                                                                                                                                                                                                                                                                                                                                                                                                                                                                                                                                                                                                                                                                                                                                                                                                                                                                                                                                                                                                                                                                                                                                                                                                                                                                                                                                                                                                                                                                                                                                                                                                                                                                                                                                                           | <b>TECHNOCHEF - Stainless steel 304 shelf, module with length 130 cm</b> Polished 304 stainless steel shelving with 4 slotted shelves, overall capacity 4x125 kg, hook assembly,                       |                                   |