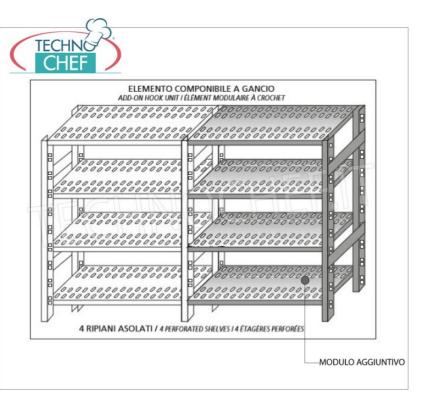

### STAINLESS STEEL SHELF 304, HANGED SHELVES, Modules with 4 shelves, DEPTH 40 cm, HEIGHT 200 cm:

- Modular hook shelving made of AISI 304 polished stainless steel;
- Full range with length from 60 cm to 200 cm;
- Very quick hook assembly on punch slots;
- Sides with uprights H 200 cm , thickness 20/10 , complete with reinforcement crosspiece and plastic feet;
- Slotted shelves 9x32, thickness 8/10, supplied with reinforced omega, anti-cut edges, depth 40 cm;
- Possibility to add further shelves to the Module;
- Possibility to create a Composition by extending the Module to the right or Left;
- Possibility to create corner and U-shaped compositions , using the special corner shelf junction kits .

#### Accessories / Optional:

- $\circ~$  slotted shelf, hook mounting, 60x40 cm
- o slotted shelf, hook mounting, 70x40 cm
- slotted shelf, hook mounting, 80x40 cm
- slotted shelf, hook mounting, 90x40 cm
- o slotted shelf, hook mounting, 100x40 cm
- slotted shelf, hook mounting, 110x40 cm
- slotted shelf, hook mounting, 120x40 cm o slotted shelf, hook mounting, 130x40 cm
- o slotted shelf, hook mounting, 140x40 cm
- o slotted shelf, hook mounting, 160x40 cm
- o slotted shelf, hook mounting, 180x40 cm
- slotted shelf, hook mounting, 200x40 cm
- o complete side h 200 cm
- · 4 hooks kit for shelves mounting
- o corner mounting kit
- o stabilizing cross