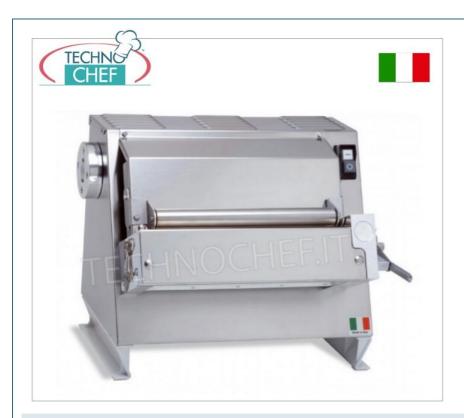

## PROFESSIONAL DESCRIPTION

HIGH PRECISION benchtop pasta sheeter with 1 pair of mm long RIBBED STAINLESS STEEL ROLLERS. 300:

- $\circ \ \ \text{stainless steel body} \ ;$
- $\circ~$  pair of 300 mm long stainless steel rollers , appropriately grooved for all types of pastry ;
- $\circ~$  the scoring allows you to obtain a slightly rough pastry for better adhesion of the seasonings ;
- shaped roller opening/closing adjustment lever for easy movement;
- half-moon lever with quick lock to memorize the thickness of the last sheet passage;
- system for feeding the dough onto the lower rollers facilitated by another idle roller, made of stainless steel, to obtain very thin sheets;
- predisposition for the application of sheet cutting tools (optional/accessories);
- gearbox gears made with special resins, molded and not toothed, for a lifespan five times longer than normal;
- quick attach/release sheet cutter application;
- internal reinforcements to avoid any flexing of the carcass ;
- pasta weight: from 50 to 700 grams;
- $\circ\,$  electrical system and safety devices according to CE standards.
- OPTIONAL / ACCESSORIES:
- Puff pastry cutting tools with cutting widths of 1.5 2 4 6.5 12 mm (depending on the model).

MADE IN ITALY

| DESCRIPTION                                                                                                                                                                                                | PRICE/DELIVERY                                                                                                                                                                                                                                                                                                               |  |
|------------------------------------------------------------------------------------------------------------------------------------------------------------------------------------------------------------|------------------------------------------------------------------------------------------------------------------------------------------------------------------------------------------------------------------------------------------------------------------------------------------------------------------------------|--|
| HIGH PRECISION PASTA SHEETER with 1 PAIR of RIBBED STAINLESS STEEL ROLLERS mm long. 300, PREPARED for the application of SHEET CUTTERS, - V. 230/1 - Kw. 0.37 - weight 23 kg - dimensions mm. 420x420x370h | <b>Delivery</b> from 4 to 9 days                                                                                                                                                                                                                                                                                             |  |
| TECHNICAL CARD                                                                                                                                                                                             |                                                                                                                                                                                                                                                                                                                              |  |
| DESCRIPTION                                                                                                                                                                                                | PRICE/DELIVERY                                                                                                                                                                                                                                                                                                               |  |
| Leaf cutting tool, 1.5 mm cutting                                                                                                                                                                          | <b>Delivery</b> from 4 to 9 days                                                                                                                                                                                                                                                                                             |  |
| Leaf cutter, 2.0 mm cut                                                                                                                                                                                    | <b>Delivery</b> from 4 to 9 days                                                                                                                                                                                                                                                                                             |  |
| Leaf cutter, 4.0 mm cut                                                                                                                                                                                    | <b>Delivery</b> from 4 to 9 days                                                                                                                                                                                                                                                                                             |  |
| Leaf cutting tool, 6.5 mm cutting                                                                                                                                                                          | Delivery                                                                                                                                                                                                                                                                                                                     |  |
| Puff pastry cutter, 12 mm cut                                                                                                                                                                              | <b>Delivery</b> from 4 to 9 days                                                                                                                                                                                                                                                                                             |  |
|                                                                                                                                                                                                            | HIGH PRECISION PASTA SHEETER with 1 PAIR of RIBBED STAINLESS STEEL ROLLERS mm long. 300, PREPARED for the application of SHEET CUTTERS, - V. 230/1 - Kw. 0.37 - weight 23 kg - dimensions mm. 420x420x370h  TECHNICAL CARD  DESCRIPTION  Leaf cutting tool, 1.5 mm cutting  Leaf cutter, 2.0 mm cut  Leaf cutter, 4.0 mm cut |  |