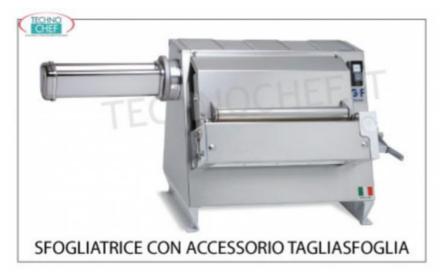

## PROFESSIONAL DESCRIPTION

HIGH PRECISION benchtop pasta sheeter with 1 pair of mm long RIBBED STAINLESS STEEL ROLLERS. 300:

- $\circ \ \ \text{stainless steel body} \ ;$
- $\circ~$  pair of 300 mm long stainless steel rollers , appropriately grooved for all types of pastry ;
- $\circ~$  the scoring allows you to obtain a slightly rough pastry for better adhesion of the seasonings ;
- shaped roller opening/closing adjustment lever for easy movement;
- half-moon lever with quick lock to memorize the thickness of the last sheet passage;
- system for feeding the dough onto the lower rollers facilitated by another idle roller, made of stainless steel, to obtain very thin sheets;
- predisposition for the application of sheet cutting tools (optional/accessories);
- gearbox gears made with special resins, molded and not toothed, for a lifespan five times longer than normal;
- quick attach/release sheet cutter application;
- internal reinforcements to avoid any flexing of the carcass ;
- pasta weight: from 50 to 700 grams;
- $\circ\,$  electrical system and safety devices according to CE standards.
- OPTIONAL / ACCESSORIES:
- Puff pastry cutting tools with cutting widths of 1.5 2 4 6.5 12 mm (depending on the model).

MADE IN ITALY

| DESCRIPTION                                                                                                                                                                                                | PRICE/DELIVERY                                                                                                                                                                                                                                                                                                               |  |
|------------------------------------------------------------------------------------------------------------------------------------------------------------------------------------------------------------|------------------------------------------------------------------------------------------------------------------------------------------------------------------------------------------------------------------------------------------------------------------------------------------------------------------------------|--|
| HIGH PRECISION PASTA SHEETER with 1 PAIR of RIBBED STAINLESS STEEL ROLLERS mm long. 300, PREPARED for the application of SHEET CUTTERS, - V. 230/1 - Kw. 0.37 - weight 23 kg - dimensions mm. 420x420x370h | <b>Delivery</b> from 4 to 9 days                                                                                                                                                                                                                                                                                             |  |
| TECHNICAL CARD                                                                                                                                                                                             |                                                                                                                                                                                                                                                                                                                              |  |
| DESCRIPTION                                                                                                                                                                                                | PRICE/DELIVERY                                                                                                                                                                                                                                                                                                               |  |
| Leaf cutting tool, 1.5 mm cutting                                                                                                                                                                          | <b>Delivery</b> from 4 to 9 days                                                                                                                                                                                                                                                                                             |  |
| Leaf cutter, 2.0 mm cut                                                                                                                                                                                    | <b>Delivery</b> from 4 to 9 days                                                                                                                                                                                                                                                                                             |  |
| Leaf cutter, 4.0 mm cut                                                                                                                                                                                    | <b>Delivery</b> from 4 to 9 days                                                                                                                                                                                                                                                                                             |  |
| Leaf cutting tool, 6.5 mm cutting                                                                                                                                                                          | Delivery                                                                                                                                                                                                                                                                                                                     |  |
| Puff pastry cutter, 12 mm cut                                                                                                                                                                              | <b>Delivery</b> from 4 to 9 days                                                                                                                                                                                                                                                                                             |  |
|                                                                                                                                                                                                            | HIGH PRECISION PASTA SHEETER with 1 PAIR of RIBBED STAINLESS STEEL ROLLERS mm long. 300, PREPARED for the application of SHEET CUTTERS, - V. 230/1 - Kw. 0.37 - weight 23 kg - dimensions mm. 420x420x370h  TECHNICAL CARD  DESCRIPTION  Leaf cutting tool, 1.5 mm cutting  Leaf cutter, 2.0 mm cut  Leaf cutter, 4.0 mm cut |  |