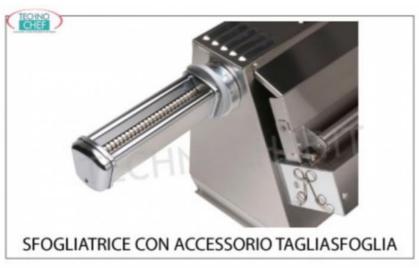

## PROFESSIONAL DESCRIPTION

HIGH PRECISION benchtop pasta sheeter with 1 pair of mm long RIBBED STAINLESS STEEL ROLLERS. 300:

- $\circ \ \ \text{stainless steel body} \ ;$
- $\circ~$  pair of 300 mm long stainless steel rollers , appropriately grooved for all types of pastry ;
- $\circ~$  the scoring allows you to obtain a slightly rough pastry for better adhesion of the seasonings ;
- shaped roller opening/closing adjustment lever for easy movement;
- half-moon lever with quick lock to memorize the thickness of the last sheet passage;
- system for feeding the dough onto the lower rollers facilitated by another idle roller, made of stainless steel, to obtain very thin sheets;
- predisposition for the application of sheet cutting tools (optional/accessories);
- gearbox gears made with special resins, molded and not toothed, for a lifespan five times longer than normal;
- quick attach/release sheet cutter application;
- internal reinforcements to avoid any flexing of the carcass ;
- pasta weight: from 50 to 700 grams;
- $\circ\,$  electrical system and safety devices according to CE standards.
- OPTIONAL / ACCESSORIES:
- Puff pastry cutting tools with cutting widths of 1.5 2 4 6.5 12 mm (depending on the model).

MADE IN ITALY

| DESCRIPTION                                                                                                                                                                                                | PRICE/DELIVERY                                                                                                                                                                                                                                                                                                               |  |
|------------------------------------------------------------------------------------------------------------------------------------------------------------------------------------------------------------|------------------------------------------------------------------------------------------------------------------------------------------------------------------------------------------------------------------------------------------------------------------------------------------------------------------------------|--|
| HIGH PRECISION PASTA SHEETER with 1 PAIR of RIBBED STAINLESS STEEL ROLLERS mm long. 300, PREPARED for the application of SHEET CUTTERS, - V. 230/1 - Kw. 0.37 - weight 23 kg - dimensions mm. 420x420x370h | <b>Delivery</b> from 4 to 9 days                                                                                                                                                                                                                                                                                             |  |
| TECHNICAL CARD                                                                                                                                                                                             |                                                                                                                                                                                                                                                                                                                              |  |
| DESCRIPTION                                                                                                                                                                                                | PRICE/DELIVERY                                                                                                                                                                                                                                                                                                               |  |
| Leaf cutting tool, 1.5 mm cutting                                                                                                                                                                          | <b>Delivery</b> from 4 to 9 days                                                                                                                                                                                                                                                                                             |  |
| Leaf cutter, 2.0 mm cut                                                                                                                                                                                    | <b>Delivery</b> from 4 to 9 days                                                                                                                                                                                                                                                                                             |  |
| Leaf cutter, 4.0 mm cut                                                                                                                                                                                    | <b>Delivery</b> from 4 to 9 days                                                                                                                                                                                                                                                                                             |  |
| Leaf cutting tool, 6.5 mm cutting                                                                                                                                                                          | Delivery                                                                                                                                                                                                                                                                                                                     |  |
| Puff pastry cutter, 12 mm cut                                                                                                                                                                              | <b>Delivery</b> from 4 to 9 days                                                                                                                                                                                                                                                                                             |  |
|                                                                                                                                                                                                            | HIGH PRECISION PASTA SHEETER with 1 PAIR of RIBBED STAINLESS STEEL ROLLERS mm long. 300, PREPARED for the application of SHEET CUTTERS, - V. 230/1 - Kw. 0.37 - weight 23 kg - dimensions mm. 420x420x370h  TECHNICAL CARD  DESCRIPTION  Leaf cutting tool, 1.5 mm cutting  Leaf cutter, 2.0 mm cut  Leaf cutter, 4.0 mm cut |  |