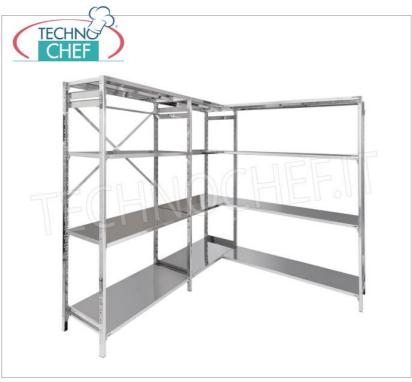

#### STAINLESS STEEL SHELF 304, HANGED SHELVES, Modules with 4 shelves, DEPTH 60 cm, HEIGHT 200 cm:

- Modular hook shelving made of AISI 304 polished stainless steel;
- $\circ~$  Full range with length from 60 cm to 200 cm ;
- Very quick hook assembly on punch slots;
- Sides with uprights H 200 cm , thickness 20/10 , complete with reinforcement crosspiece and plastic feet;
- Slotted shelves 9x32, thickness 8/10, supplied with reinforced omega, cut-resistant edges, depth 60 cm;
- Possibility to add further shelves to the Module;
- **Possibility to create a Composition by** extending the Module to the right or Left;
- $\circ$  Possibility to create corner and U-shaped compositions , using the special corner shelf junction kits .

# TECHNOCHEF - Kit for Mounting Angle Shelf, Mod.97013

Corner mounting kit in AISI 304 stainless steel, glossy finish, thickness 10/10

**Delivery** from 4 to 9 days

#### IP-97200+97006+97007

#### **TECHNOCHEF - Side-Shoulder for Stainless Steel** Hook Shelves, Mod. 97200 + 97006 + 97007

Shelf-Shelf for shelves with hook 304 stainless steel polished, 20/10 thick, composed of 2 uprights, 2 crosspieces and plastic feet, suitable for 60 cm deep shelves, dim.mm.600x25x2000h