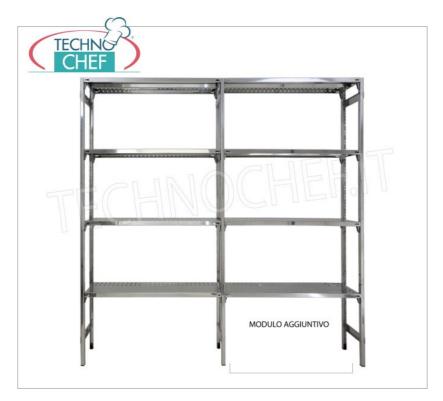

#### STAINLESS STEEL SHELF 304, HANGED SHELVES, Modules with 4 shelves, DEPTH 60 cm, HEIGHT 200 cm:

- Modular hook shelving made of AISI 304 polished stainless steel;
- $\circ~$  Full range with length from 60 cm to 200 cm ;
- Very quick hook assembly on punch slots;
- Sides with uprights H 200 cm , thickness 20/10 , complete with reinforcement crosspiece and plastic feet;
- Slotted shelves 9x32, thickness 8/10, supplied with reinforced omega, cut-resistant edges, depth 60 cm;
- Possibility to add further shelves to the Module;
- **Possibility to create a Composition by** extending the Module to the right or Left;
- $\circ$  Possibility to create corner and U-shaped compositions , using the special corner shelf junction kits .

#### Accessories / Optional :

- $\circ~$  slotted shelf, hook mounting, 60x60 cm
- $\circ~$  slotted shelf, hook mounting, 70x60 cm  $\,$
- $\circ~$  slotted shelf, hook mounting, 80x60 cm  $\,$
- slotted shelf, hook mounting, 90x60 cm
- $\circ$  slotted shelf, hook mounting, 100x60 cm
- slotted shelf, hook mounting, 110x60 cm
- slotted shelf, hook mounting, 120x60 cm
   slotted shelf, hook mounting, 130x60 cm
- slotted shelf, hook mounting, 140x60 cm
- slotted shelf, hook mounting, 160x60 cm
- slotted shelf, hook mounting, 180x60 cm
- slotted shelf, hook mounting, 200x60 cm
- o complete side h 200 cm
- 4 hooks kit for shelves mounting
- o corner mounting kit
- o stabilizing cross