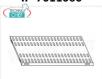

#### STAINLESS STEEL SHELF 304, HANGED SHELVES, Modules with 4 shelves, DEPTH 60 cm, HEIGHT 200 cm:

- Modular hook shelving made of AISI 304 polished stainless steel;
- $\circ~$  Full range with length from 60 cm to 200 cm ;
- Very quick hook assembly on punch slots;
- Sides with uprights H 200 cm , thickness 20/10 , complete with reinforcement crosspiece and plastic feet;
- Slotted shelves 9x32, thickness 8/10, supplied with reinforced omega, cut-resistant edges, depth 60 cm;
- Possibility to add further shelves to the Module;
- **Possibility to create a Composition by** extending the Module to the right or Left;
- $\circ$  Possibility to create corner and U-shaped compositions , using the special corner shelf junction kits .

#### CE marking Made in Italy

|                                                                                                                                                                                                                                                                                                                                                                                                                                                                                                                                                                                                                                                                                                                                                                                                                                                                                                                                                                                                                                                                                                                                                                                                                                                                                                                                                                                                                                                                                                                                                                                                                                                                                                                                                                                                                                                                                                                                                                                                                                                                                                                                | AVAILABLE MODELS                                                                                                                                                                                        |                                   |
|--------------------------------------------------------------------------------------------------------------------------------------------------------------------------------------------------------------------------------------------------------------------------------------------------------------------------------------------------------------------------------------------------------------------------------------------------------------------------------------------------------------------------------------------------------------------------------------------------------------------------------------------------------------------------------------------------------------------------------------------------------------------------------------------------------------------------------------------------------------------------------------------------------------------------------------------------------------------------------------------------------------------------------------------------------------------------------------------------------------------------------------------------------------------------------------------------------------------------------------------------------------------------------------------------------------------------------------------------------------------------------------------------------------------------------------------------------------------------------------------------------------------------------------------------------------------------------------------------------------------------------------------------------------------------------------------------------------------------------------------------------------------------------------------------------------------------------------------------------------------------------------------------------------------------------------------------------------------------------------------------------------------------------------------------------------------------------------------------------------------------------|---------------------------------------------------------------------------------------------------------------------------------------------------------------------------------------------------------|-----------------------------------|
| IP-G4706060B                                                                                                                                                                                                                                                                                                                                                                                                                                                                                                                                                                                                                                                                                                                                                                                                                                                                                                                                                                                                                                                                                                                                                                                                                                                                                                                                                                                                                                                                                                                                                                                                                                                                                                                                                                                                                                                                                                                                                                                                                                                                                                                   |                                                                                                                                                                                                         | Dollyow from C to 15 d            |
| FOREST PARTY OF THE PARTY OF TH | <b>TECHNOCHEF - 304 stainless steel shelf, module</b> with length 60 cm Shelving in polished 304 stainless steel with 4 slotted shelves, overall capacity 4x135 kg, hook mounting, module 60x60x200h cm | <b>Delivery</b> from 8 to 15 days |
| IP-G4707060B                                                                                                                                                                                                                                                                                                                                                                                                                                                                                                                                                                                                                                                                                                                                                                                                                                                                                                                                                                                                                                                                                                                                                                                                                                                                                                                                                                                                                                                                                                                                                                                                                                                                                                                                                                                                                                                                                                                                                                                                                                                                                                                   |                                                                                                                                                                                                         | Delivery from 8 to 15 days        |
|                                                                                                                                                                                                                                                                                                                                                                                                                                                                                                                                                                                                                                                                                                                                                                                                                                                                                                                                                                                                                                                                                                                                                                                                                                                                                                                                                                                                                                                                                                                                                                                                                                                                                                                                                                                                                                                                                                                                                                                                                                                                                                                                | <b>TECHNOCHEF - Stainless steel 304 shelf, module with length 70 cm</b> Polished 304 stainless steel shelving with 4 slotted shelves, overall capacity 4x135 kg, hook assembly, module cm 70x60x200h    |                                   |
| IP-G4708060B                                                                                                                                                                                                                                                                                                                                                                                                                                                                                                                                                                                                                                                                                                                                                                                                                                                                                                                                                                                                                                                                                                                                                                                                                                                                                                                                                                                                                                                                                                                                                                                                                                                                                                                                                                                                                                                                                                                                                                                                                                                                                                                   |                                                                                                                                                                                                         | <b>Delivery</b> from 8 to 15 days |
| TONE                                                                                                                                                                                                                                                                                                                                                                                                                                                                                                                                                                                                                                                                                                                                                                                                                                                                                                                                                                                                                                                                                                                                                                                                                                                                                                                                                                                                                                                                                                                                                                                                                                                                                                                                                                                                                                                                                                                                                                                                                                                                                                                           | TECHNOCHEF - Stainless steel 304 shelf, module with length 80 cm Polished 304 stainless steel shelving with 4 slotted shelves, overall capacity 4x130 kg, hook assembly, module cm 80x60x200h           | ,                                 |
| IP-G4709060B                                                                                                                                                                                                                                                                                                                                                                                                                                                                                                                                                                                                                                                                                                                                                                                                                                                                                                                                                                                                                                                                                                                                                                                                                                                                                                                                                                                                                                                                                                                                                                                                                                                                                                                                                                                                                                                                                                                                                                                                                                                                                                                   |                                                                                                                                                                                                         | <b>Delivery</b> from 8 to 15 days |
| TEC EST                                                                                                                                                                                                                                                                                                                                                                                                                                                                                                                                                                                                                                                                                                                                                                                                                                                                                                                                                                                                                                                                                                                                                                                                                                                                                                                                                                                                                                                                                                                                                                                                                                                                                                                                                                                                                                                                                                                                                                                                                                                                                                                        | TECHNOCHEF - Stainless steel 304 shelf, module with length 90 cm Polished 304 stainless steel shelving with 4 slotted shelves, overall capacity 4x125 kg, hook assembly, module cm 90x60x200h           |                                   |
| IP-G47010060B                                                                                                                                                                                                                                                                                                                                                                                                                                                                                                                                                                                                                                                                                                                                                                                                                                                                                                                                                                                                                                                                                                                                                                                                                                                                                                                                                                                                                                                                                                                                                                                                                                                                                                                                                                                                                                                                                                                                                                                                                                                                                                                  |                                                                                                                                                                                                         | <b>Delivery</b> from 8 to 15 days |
| TEC                                                                                                                                                                                                                                                                                                                                                                                                                                                                                                                                                                                                                                                                                                                                                                                                                                                                                                                                                                                                                                                                                                                                                                                                                                                                                                                                                                                                                                                                                                                                                                                                                                                                                                                                                                                                                                                                                                                                                                                                                                                                                                                            | <b>TECHNOCHEF - Stainless steel 304 shelf, module with length 100 cm</b> Polished 304 stainless steel shelving with 4 slotted shelves, overall capacity 4x125 kg, hook assembly, module cm 100x60x200h  |                                   |
| IP-G47011060B                                                                                                                                                                                                                                                                                                                                                                                                                                                                                                                                                                                                                                                                                                                                                                                                                                                                                                                                                                                                                                                                                                                                                                                                                                                                                                                                                                                                                                                                                                                                                                                                                                                                                                                                                                                                                                                                                                                                                                                                                                                                                                                  |                                                                                                                                                                                                         | <b>Delivery</b> from 8 to 15 days |
| TES                                                                                                                                                                                                                                                                                                                                                                                                                                                                                                                                                                                                                                                                                                                                                                                                                                                                                                                                                                                                                                                                                                                                                                                                                                                                                                                                                                                                                                                                                                                                                                                                                                                                                                                                                                                                                                                                                                                                                                                                                                                                                                                            | <b>TECHNOCHEF - Stainless steel 304 shelf, module with length 110 cm</b> Polished 304 stainless steel shelving with 4 slotted shelves, overall capacity 4x125 kg, hook assembly, module cm 110x60x200h  |                                   |
| IP-G47012060B                                                                                                                                                                                                                                                                                                                                                                                                                                                                                                                                                                                                                                                                                                                                                                                                                                                                                                                                                                                                                                                                                                                                                                                                                                                                                                                                                                                                                                                                                                                                                                                                                                                                                                                                                                                                                                                                                                                                                                                                                                                                                                                  |                                                                                                                                                                                                         | <b>Delivery</b> from 8 to 15 days |
| TEC ROSSEEFIT                                                                                                                                                                                                                                                                                                                                                                                                                                                                                                                                                                                                                                                                                                                                                                                                                                                                                                                                                                                                                                                                                                                                                                                                                                                                                                                                                                                                                                                                                                                                                                                                                                                                                                                                                                                                                                                                                                                                                                                                                                                                                                                  | <b>TECHNOCHEF - Stainless steel 304 shelf, module with length 120 cm</b> Polished 304 stainless steel shelving with 4 slotted shelves, overall capacity 4x125 kg, hook assembly, module cm 120x60x200h  |                                   |
| IP-G47013060B                                                                                                                                                                                                                                                                                                                                                                                                                                                                                                                                                                                                                                                                                                                                                                                                                                                                                                                                                                                                                                                                                                                                                                                                                                                                                                                                                                                                                                                                                                                                                                                                                                                                                                                                                                                                                                                                                                                                                                                                                                                                                                                  |                                                                                                                                                                                                         | <b>Delivery</b> from 8 to 15 days |
| (TONKY)                                                                                                                                                                                                                                                                                                                                                                                                                                                                                                                                                                                                                                                                                                                                                                                                                                                                                                                                                                                                                                                                                                                                                                                                                                                                                                                                                                                                                                                                                                                                                                                                                                                                                                                                                                                                                                                                                                                                                                                                                                                                                                                        | TECHNOCHEF - Stainless steel 304 shelf, module with length 130 cm Polished 304 stainless steel shelving with 4 slotted shelves, overall capacity 4x125 kg, hook assembly,                               | •                                 |