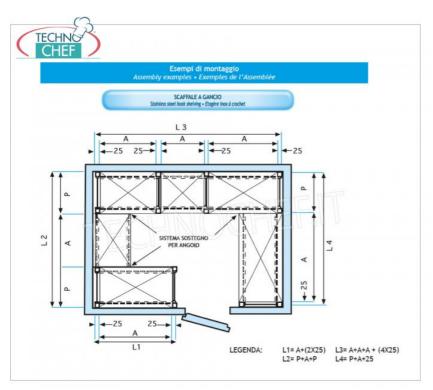

#### STAINLESS STEEL SHELF 304, HANGED SHELVES, Modules with 4 shelves, DEPTH 60 cm, HEIGHT 200 cm:

- Modular hook shelving made of AISI 304 polished stainless steel;
- $\circ~$  Full range with length from 60 cm to 200 cm ;
- Very quick hook assembly on punch slots;
- Sides with uprights H 200 cm , thickness 20/10 , complete with reinforcement crosspiece and plastic feet;
- Slotted shelves 9x32, thickness 8/10, supplied with reinforced omega, cut-resistant edges, depth 60 cm;
- Possibility to add further shelves to the Module;
- **Possibility to create a Composition by** extending the Module to the right or Left;
- $\circ$  Possibility to create corner and U-shaped compositions , using the special corner shelf junction kits .

# TECHNOCHEF - Kit for Mounting Angle Shelf, Mod.97013

Corner mounting kit in AISI 304 stainless steel, glossy finish, thickness 10/10

**Delivery** from 4 to 9 days