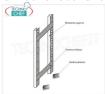

#### **TECHNOCHEF - Side-Shoulder for Stainless Steel** Hook Shelves, Mod. 97200 + 97006 + 97007

Shelf-Shelf for shelves with hook 304 stainless steel polished, 20/10 thick, composed of 2 uprights, 2 crosspieces and plastic feet, suitable for 60 cm deep shelves, dim.mm.600x25x2000h