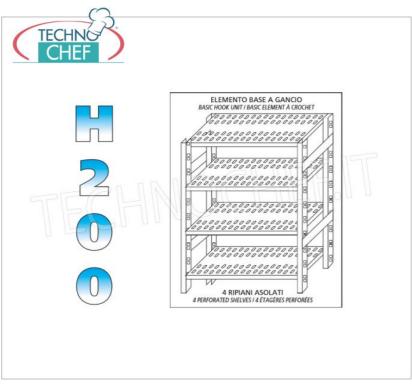

#### STAINLESS STEEL SHELF 304, HANGED SHELVES, Modules with 4 shelves, DEPTH 60 cm, HEIGHT 200 cm:

- Modular hook shelving made of AISI 304 polished stainless steel;
- $\circ~$  Full range with length from 60 cm to 200 cm ;
- Very quick hook assembly on punch slots;
- Sides with uprights H 200 cm , thickness 20/10 , complete with reinforcement crosspiece and plastic feet;
- Slotted shelves 9x32, thickness 8/10, supplied with reinforced omega, cut-resistant edges, depth 60 cm;
- Possibility to add further shelves to the Module;
- **Possibility to create a Composition by** extending the Module to the right or Left;
- $\circ$  Possibility to create corner and U-shaped compositions , using the special corner shelf junction kits .

# TECHNOCHEF - Kit 4 stainless steel hooks for shelf support, Mod.97001

Kit with 4 quick-release stainless steel hooks for shelf support.

**Delivery** from 4 to 9 days

Delivery from 4 to 9 days