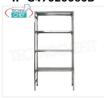

#### STAINLESS STEEL SHELF 304, HANGED SHELVES, Modules with 4 shelves, DEPTH 60 cm, HEIGHT 200 cm:

- Modular hook shelving made of AISI 304 polished stainless steel;
- $\circ~$  Full range with length from 60 cm to 200 cm ;
- Very quick hook assembly on punch slots;
- Sides with uprights H 200 cm , thickness 20/10 , complete with reinforcement crosspiece and plastic feet;
- Slotted shelves 9x32, thickness 8/10, supplied with reinforced omega, cut-resistant edges, depth 60 cm;
- Possibility to add further shelves to the Module;
- **Possibility to create a Composition by** extending the Module to the right or Left;
- $\circ$  Possibility to create corner and U-shaped compositions , using the special corner shelf junction kits .

#### CE marking Made in Italy

|                                                                                                                                                                                                                                                                                                                                                                                                                                                                                                                                                                                                                                                                                                                                                                                                                                                                                                                                                                                                                                                                                                                                                                                                                                                                                                                                                                                                                                                                                                                                                                                                                                                                                                                                                                                                                                                                                                                                                                                                                                                                                                                                | AVAILABLE MODELS                                                                                                                                                                                        |                                   |
|--------------------------------------------------------------------------------------------------------------------------------------------------------------------------------------------------------------------------------------------------------------------------------------------------------------------------------------------------------------------------------------------------------------------------------------------------------------------------------------------------------------------------------------------------------------------------------------------------------------------------------------------------------------------------------------------------------------------------------------------------------------------------------------------------------------------------------------------------------------------------------------------------------------------------------------------------------------------------------------------------------------------------------------------------------------------------------------------------------------------------------------------------------------------------------------------------------------------------------------------------------------------------------------------------------------------------------------------------------------------------------------------------------------------------------------------------------------------------------------------------------------------------------------------------------------------------------------------------------------------------------------------------------------------------------------------------------------------------------------------------------------------------------------------------------------------------------------------------------------------------------------------------------------------------------------------------------------------------------------------------------------------------------------------------------------------------------------------------------------------------------|---------------------------------------------------------------------------------------------------------------------------------------------------------------------------------------------------------|-----------------------------------|
| IP-G4706060B                                                                                                                                                                                                                                                                                                                                                                                                                                                                                                                                                                                                                                                                                                                                                                                                                                                                                                                                                                                                                                                                                                                                                                                                                                                                                                                                                                                                                                                                                                                                                                                                                                                                                                                                                                                                                                                                                                                                                                                                                                                                                                                   |                                                                                                                                                                                                         | Dollyow from C to 15 d            |
| FOREST PARTY OF THE PARTY OF TH | <b>TECHNOCHEF - 304 stainless steel shelf, module</b> with length 60 cm Shelving in polished 304 stainless steel with 4 slotted shelves, overall capacity 4x135 kg, hook mounting, module 60x60x200h cm | <b>Delivery</b> from 8 to 15 days |
| IP-G4707060B                                                                                                                                                                                                                                                                                                                                                                                                                                                                                                                                                                                                                                                                                                                                                                                                                                                                                                                                                                                                                                                                                                                                                                                                                                                                                                                                                                                                                                                                                                                                                                                                                                                                                                                                                                                                                                                                                                                                                                                                                                                                                                                   |                                                                                                                                                                                                         | Delivery from 8 to 15 days        |
|                                                                                                                                                                                                                                                                                                                                                                                                                                                                                                                                                                                                                                                                                                                                                                                                                                                                                                                                                                                                                                                                                                                                                                                                                                                                                                                                                                                                                                                                                                                                                                                                                                                                                                                                                                                                                                                                                                                                                                                                                                                                                                                                | <b>TECHNOCHEF - Stainless steel 304 shelf, module with length 70 cm</b> Polished 304 stainless steel shelving with 4 slotted shelves, overall capacity 4x135 kg, hook assembly, module cm 70x60x200h    |                                   |
| IP-G4708060B                                                                                                                                                                                                                                                                                                                                                                                                                                                                                                                                                                                                                                                                                                                                                                                                                                                                                                                                                                                                                                                                                                                                                                                                                                                                                                                                                                                                                                                                                                                                                                                                                                                                                                                                                                                                                                                                                                                                                                                                                                                                                                                   |                                                                                                                                                                                                         | <b>Delivery</b> from 8 to 15 days |
| TONE                                                                                                                                                                                                                                                                                                                                                                                                                                                                                                                                                                                                                                                                                                                                                                                                                                                                                                                                                                                                                                                                                                                                                                                                                                                                                                                                                                                                                                                                                                                                                                                                                                                                                                                                                                                                                                                                                                                                                                                                                                                                                                                           | TECHNOCHEF - Stainless steel 304 shelf, module with length 80 cm Polished 304 stainless steel shelving with 4 slotted shelves, overall capacity 4x130 kg, hook assembly, module cm 80x60x200h           | ,                                 |
| IP-G4709060B                                                                                                                                                                                                                                                                                                                                                                                                                                                                                                                                                                                                                                                                                                                                                                                                                                                                                                                                                                                                                                                                                                                                                                                                                                                                                                                                                                                                                                                                                                                                                                                                                                                                                                                                                                                                                                                                                                                                                                                                                                                                                                                   |                                                                                                                                                                                                         | <b>Delivery</b> from 8 to 15 days |
| TEC EST                                                                                                                                                                                                                                                                                                                                                                                                                                                                                                                                                                                                                                                                                                                                                                                                                                                                                                                                                                                                                                                                                                                                                                                                                                                                                                                                                                                                                                                                                                                                                                                                                                                                                                                                                                                                                                                                                                                                                                                                                                                                                                                        | TECHNOCHEF - Stainless steel 304 shelf, module with length 90 cm Polished 304 stainless steel shelving with 4 slotted shelves, overall capacity 4x125 kg, hook assembly, module cm 90x60x200h           |                                   |
| IP-G47010060B                                                                                                                                                                                                                                                                                                                                                                                                                                                                                                                                                                                                                                                                                                                                                                                                                                                                                                                                                                                                                                                                                                                                                                                                                                                                                                                                                                                                                                                                                                                                                                                                                                                                                                                                                                                                                                                                                                                                                                                                                                                                                                                  |                                                                                                                                                                                                         | <b>Delivery</b> from 8 to 15 days |
| TEC                                                                                                                                                                                                                                                                                                                                                                                                                                                                                                                                                                                                                                                                                                                                                                                                                                                                                                                                                                                                                                                                                                                                                                                                                                                                                                                                                                                                                                                                                                                                                                                                                                                                                                                                                                                                                                                                                                                                                                                                                                                                                                                            | <b>TECHNOCHEF - Stainless steel 304 shelf, module with length 100 cm</b> Polished 304 stainless steel shelving with 4 slotted shelves, overall capacity 4x125 kg, hook assembly, module cm 100x60x200h  |                                   |
| IP-G47011060B                                                                                                                                                                                                                                                                                                                                                                                                                                                                                                                                                                                                                                                                                                                                                                                                                                                                                                                                                                                                                                                                                                                                                                                                                                                                                                                                                                                                                                                                                                                                                                                                                                                                                                                                                                                                                                                                                                                                                                                                                                                                                                                  |                                                                                                                                                                                                         | <b>Delivery</b> from 8 to 15 days |
| TES                                                                                                                                                                                                                                                                                                                                                                                                                                                                                                                                                                                                                                                                                                                                                                                                                                                                                                                                                                                                                                                                                                                                                                                                                                                                                                                                                                                                                                                                                                                                                                                                                                                                                                                                                                                                                                                                                                                                                                                                                                                                                                                            | <b>TECHNOCHEF - Stainless steel 304 shelf, module with length 110 cm</b> Polished 304 stainless steel shelving with 4 slotted shelves, overall capacity 4x125 kg, hook assembly, module cm 110x60x200h  |                                   |
| IP-G47012060B                                                                                                                                                                                                                                                                                                                                                                                                                                                                                                                                                                                                                                                                                                                                                                                                                                                                                                                                                                                                                                                                                                                                                                                                                                                                                                                                                                                                                                                                                                                                                                                                                                                                                                                                                                                                                                                                                                                                                                                                                                                                                                                  |                                                                                                                                                                                                         | <b>Delivery</b> from 8 to 15 days |
| TEC ROSSEEFIT                                                                                                                                                                                                                                                                                                                                                                                                                                                                                                                                                                                                                                                                                                                                                                                                                                                                                                                                                                                                                                                                                                                                                                                                                                                                                                                                                                                                                                                                                                                                                                                                                                                                                                                                                                                                                                                                                                                                                                                                                                                                                                                  | <b>TECHNOCHEF - Stainless steel 304 shelf, module with length 120 cm</b> Polished 304 stainless steel shelving with 4 slotted shelves, overall capacity 4x125 kg, hook assembly, module cm 120x60x200h  |                                   |
| IP-G47013060B                                                                                                                                                                                                                                                                                                                                                                                                                                                                                                                                                                                                                                                                                                                                                                                                                                                                                                                                                                                                                                                                                                                                                                                                                                                                                                                                                                                                                                                                                                                                                                                                                                                                                                                                                                                                                                                                                                                                                                                                                                                                                                                  |                                                                                                                                                                                                         | <b>Delivery</b> from 8 to 15 days |
| (TONKY)                                                                                                                                                                                                                                                                                                                                                                                                                                                                                                                                                                                                                                                                                                                                                                                                                                                                                                                                                                                                                                                                                                                                                                                                                                                                                                                                                                                                                                                                                                                                                                                                                                                                                                                                                                                                                                                                                                                                                                                                                                                                                                                        | TECHNOCHEF - Stainless steel 304 shelf, module with length 130 cm Polished 304 stainless steel shelving with 4 slotted shelves, overall capacity 4x125 kg, hook assembly,                               | •                                 |