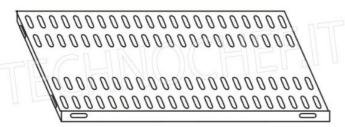

#### IP-97010 Delivery from 4 to 9 days TECHNO **TECHNOCHEF - Stabilizing Cross for Hook Shelves** H 200, Mod.97010 Stabilizing cross for hook-mounted shelves 200 cm high. IP-706060 Delivery from 4 to 9 days TECHNOCHEF - 304 stainless steel shelf for shelves, 60x60 cm, Mod.706060 Slotted shelf for shelving in AISI 304 stainless steel with hook or bolt mounting, glossy finish, rounded edges, thickness 8/10, supplied with reinforcement omega, capacity Kg 135, dimensions 60x60 cm IP-707060 Delivery from 4 to 9 days TECHNO TECHNOCHEF - 304 stainless steel shelf for shelves, 70x60 cm, Mod.707060 Slotted shelf for shelving in AISI 304 stainless steel with hook or bolt mounting, glossy finish, rounded edges, thickness 8/10, supplied with reinforcement omega, capacity Kg 135, dimensions 70x60 cm IP-708060 Delivery from 4 to 9 days TECHNOCHEF - 304 stainless steel shelf for shelves, 80x60 cm, Mod.708060 Slotted shelf for shelving in AISI 304 stainless steel with hook or bolt mounting, glossy finish, rounded edges, thickness 8/10, supplied with reinforcement omega, capacity 130 Kg, dimensions 80x60 cm IP-709060 Delivery from 4 to 9 days TECHNOCHEF - 304 stainless steel shelf for shelves, 90x60 cm, Mod.709060 Slotted shelf for shelving in AISI 304 stainless steel with hook or bolt mounting, glossy finish, rounded edges, thickness 8/10, supplied with reinforced omega, capacity 125 kg, dimensions 90x60 cm IP-7010060 Delivery from 4 to 9 days TECHNO TECHNOCHEF - 304 stainless steel shelf for shelves, 100x60 cm, Mod.7010060 Slotted shelf for shelving in AISI 304 stainless steel with hook or bolt mounting, glossy finish, rounded edges, thickness 8/10, supplied with reinforced omega, capacity 125 kg, dimensions 100x60 cm IP-7011060 Delivery from 4 to 9 days TECHNO **TECHNOCHEF - 304 stainless steel shelf for** shelves, 110x60 cm, Mod.7011060 Slotted shelf for shelving in AISI 304 stainless steel with

hook or bolt mounting, glossy finish, rounded edges, thickness 8/10, supplied with reinforcement omega, capacity 125 kg, dimensions 110x60 cm

**TECHNOCHEF - 304 stainless steel shelf for** shelves, 120x60 cm, Mod.7012060

Slotted shelf for shelving in AISI 304 stainless steel with hook or bolt mounting, glossy finish, rounded edges, thickness 8/10, supplied with reinforcement omega, capacity 125 kg, dimensions 120x60 cm

#### **TECHNOCHEF - 304 stainless steel shelf for** shelves, 130x60 cm, Mod.7013060

Slotted shelf for shelving in AISI 304 stainless steel with hook or bolt mounting, glossy finish, rounded edges, thickness 8/10, supplied with reinforcement omega, capacity 125 kg, dimensions 130x60 cm

#### TECHNOCHEF - 304 stainless steel shelf for shelves, 140x60 cm, Mod.7014060

Slotted shelf for shelving in AISI 304 stainless steel with hook or bolt mounting, glossy finish, rounded edges, thickness 8/10, supplied with reinforcement omega, capacity 125 kg, dimensions 140x60 cm

#### TECHNOCHEF - 304 stainless steel shelf for shelves, 160x60 cm, Mod.7016060

Slotted shelf for shelving in AISI 304 stainless steel with hook or bolt mounting, glossy finish, rounded edges, thickness 8/10, supplied with reinforcement omega, capacity 120 kg, dimensions 160x60 cm

#### **TECHNOCHEF - 304 stainless steel shelf for** shelves, 180x60 cm, Mod.7018060

Slotted shelf for shelving in AISI 304 stainless steel with hook or bolt mounting, glossy finish, rounded edges, thickness 8/10, supplied with reinforcement omega, capacity 100 Kg, dimensions 180x60 cm

#### **TECHNOCHEF - 304 stainless steel shelf for** shelves, cm 200x60, Mod. 7020060

Slotted shelf for shelving in AISI 304 stainless steel with hook or bolt mounting, glossy finish, rounded edges, thickness 8/10, supplied with reinforced omega, capacity 100 Kg, dimensions 200x60 cm