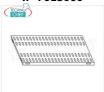

#### IP-97010 Delivery from 4 to 9 days TECHNO **TECHNOCHEF - Stabilizing Cross for Hook Shelves** H 200, Mod.97010 Stabilizing cross for hook-mounted shelves 200 cm high. IP-706060 Delivery from 4 to 9 days TECHNOCHEF - 304 stainless steel shelf for shelves, 60x60 cm, Mod.706060 Slotted shelf for shelving in AISI 304 stainless steel with hook or bolt mounting, glossy finish, rounded edges, thickness 8/10, supplied with reinforcement omega, capacity Kg 135, dimensions 60x60 cm IP-707060 Delivery from 4 to 9 days TECHNO TECHNOCHEF - 304 stainless steel shelf for shelves, 70x60 cm, Mod.707060 Slotted shelf for shelving in AISI 304 stainless steel with hook or bolt mounting, glossy finish, rounded edges, thickness 8/10, supplied with reinforcement omega, capacity Kg 135, dimensions 70x60 cm IP-708060 Delivery from 4 to 9 days TECHNOCHEF - 304 stainless steel shelf for shelves, 80x60 cm, Mod.708060 Slotted shelf for shelving in AISI 304 stainless steel with hook or bolt mounting, glossy finish, rounded edges, thickness 8/10, supplied with reinforcement omega, capacity 130 Kg, dimensions 80x60 cm IP-709060 Delivery from 4 to 9 days TECHNOCHEF - 304 stainless steel shelf for shelves, 90x60 cm, Mod.709060 Slotted shelf for shelving in AISI 304 stainless steel with hook or bolt mounting, glossy finish, rounded edges, thickness 8/10, supplied with reinforced omega, capacity 125 kg, dimensions 90x60 cm IP-7010060 Delivery from 4 to 9 days TECHNO TECHNOCHEF - 304 stainless steel shelf for shelves, 100x60 cm, Mod.7010060 Slotted shelf for shelving in AISI 304 stainless steel with hook or bolt mounting, glossy finish, rounded edges, thickness 8/10, supplied with reinforced omega, capacity 125 kg, dimensions 100x60 cm IP-7011060 Delivery from 4 to 9 days TECHNO **TECHNOCHEF - 304 stainless steel shelf for** shelves, 110x60 cm, Mod.7011060 Slotted shelf for shelving in AISI 304 stainless steel with