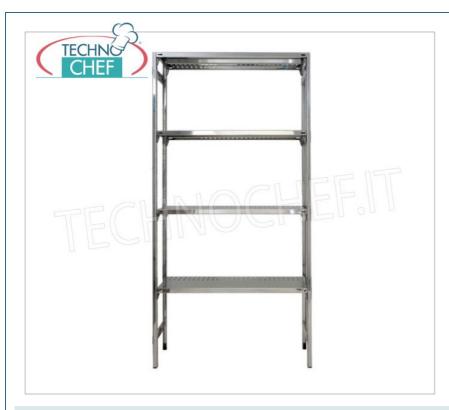

#### STAINLESS STEEL SHELF 304, HANGED SHELVES, Modules with 4 shelves, DEPTH 60 cm, HEIGHT 200 cm:

- Modular hook shelving made of AISI 304 polished stainless steel;
- $\circ~$  Full range with length from 60 cm to 200 cm ;
- Very quick hook assembly on punch slots;
- Sides with uprights H 200 cm , thickness 20/10 , complete with reinforcement crosspiece and plastic feet;
- Slotted shelves 9x32, thickness 8/10, supplied with reinforced omega, cut-resistant edges, depth 60 cm;
- Possibility to add further shelves to the Module;
- **Possibility to create a Composition by** extending the Module to the right or Left;
- $\circ$  Possibility to create corner and U-shaped compositions , using the special corner shelf junction kits .

#### Accessories / Optional :

- $\circ~$  slotted shelf, hook mounting, 60x60 cm
- $\circ~$  slotted shelf, hook mounting, 70x60 cm  $\,$
- $\circ~$  slotted shelf, hook mounting, 80x60 cm  $\,$
- slotted shelf, hook mounting, 90x60 cm
- $\circ$  slotted shelf, hook mounting, 100x60 cm
- slotted shelf, hook mounting, 110x60 cm
- slotted shelf, hook mounting, 120x60 cm
   slotted shelf, hook mounting, 130x60 cm
- slotted shelf, hook mounting, 140x60 cm
- slotted shelf, hook mounting, 160x60 cm
- slotted shelf, hook mounting, 180x60 cm
- slotted shelf, hook mounting, 200x60 cm
- o complete side h 200 cm
- 4 hooks kit for shelves mounting
- o corner mounting kit
- o stabilizing cross