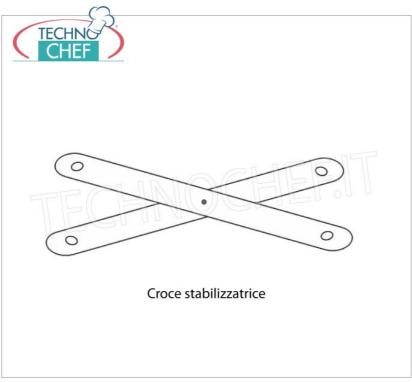

#### IP-97010 Delivery from 4 to 9 days TECHNO **TECHNOCHEF - Stabilizing Cross for Hook Shelves** H 200, Mod.97010 Stabilizing cross for hook-mounted shelves 200 cm high. IP-706060 Delivery from 4 to 9 days TECHNOCHEF - 304 stainless steel shelf for shelves, 60x60 cm, Mod.706060 Slotted shelf for shelving in AISI 304 stainless steel with hook or bolt mounting, glossy finish, rounded edges, thickness 8/10, supplied with reinforcement omega, capacity Kg 135, dimensions 60x60 cm IP-707060 Delivery from 4 to 9 days TECHNO TECHNOCHEF - 304 stainless steel shelf for shelves, 70x60 cm, Mod.707060 Slotted shelf for shelving in AISI 304 stainless steel with hook or bolt mounting, glossy finish, rounded edges, thickness 8/10, supplied with reinforcement omega, capacity Kg 135, dimensions 70x60 cm IP-708060 Delivery from 4 to 9 days TECHNOCHEF - 304 stainless steel shelf for shelves, 80x60 cm, Mod.708060 Slotted shelf for shelving in AISI 304 stainless steel with hook or bolt mounting, glossy finish, rounded edges, thickness 8/10, supplied with reinforcement omega, capacity 130 Kg, dimensions 80x60 cm IP-709060 Delivery from 4 to 9 days TECHNOCHEF - 304 stainless steel shelf for shelves, 90x60 cm, Mod.709060 Slotted shelf for shelving in AISI 304 stainless steel with hook or bolt mounting, glossy finish, rounded edges, thickness 8/10, supplied with reinforced omega, capacity 125 kg, dimensions 90x60 cm IP-7010060 Delivery from 4 to 9 days TECHNO TECHNOCHEF - 304 stainless steel shelf for shelves, 100x60 cm, Mod.7010060 Slotted shelf for shelving in AISI 304 stainless steel with hook or bolt mounting, glossy finish, rounded edges, thickness 8/10, supplied with reinforced omega, capacity 125 kg, dimensions 100x60 cm IP-7011060 Delivery from 4 to 9 days TECHNO **TECHNOCHEF - 304 stainless steel shelf for** shelves, 110x60 cm, Mod.7011060 Slotted shelf for shelving in AISI 304 stainless steel with