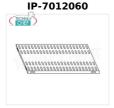

hook or bolt mounting, glossy finish, rounded edges, thickness 8/10, supplied with reinforcement omega, capacity 125 kg, dimensions 110x60 cm

**TECHNOCHEF - 304 stainless steel shelf for** shelves, 120x60 cm, Mod.7012060

Slotted shelf for shelving in AISI 304 stainless steel with hook or bolt mounting, glossy finish, rounded edges, thickness 8/10, supplied with reinforcement omega, capacity 125 kg, dimensions 120x60 cm