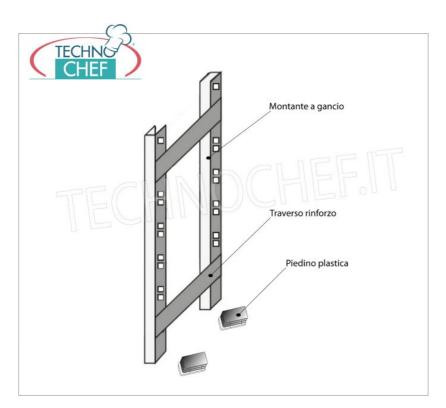

#### **TECHNOCHEF - Side-Shoulder for Stainless Steel** Hook Shelves, Mod. 97200 + 97006 + 97007

Shelf-Shelf for shelves with hook 304 stainless steel polished, 20/10 thick, composed of 2 uprights, 2 crosspieces and plastic feet, suitable for 60 cm deep shelves, dim.mm.600x25x2000h