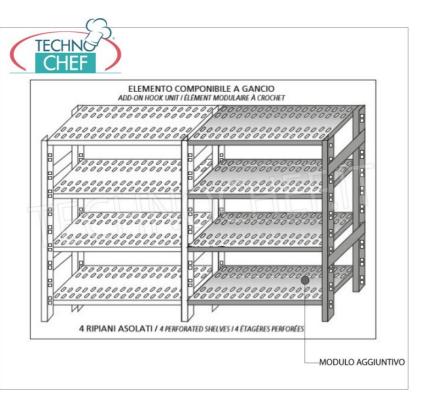

#### STAINLESS STEEL SHELF 304, HANGED SHELVES, Modules with 4 shelves, DEPTH 60 cm, HEIGHT 200 cm:

- Modular hook shelving made of AISI 304 polished stainless steel;
- $\circ~$  Full range with length from 60 cm to 200 cm ;
- Very quick hook assembly on punch slots;
- Sides with uprights H 200 cm , thickness 20/10 , complete with reinforcement crosspiece and plastic feet;
- Slotted shelves 9x32, thickness 8/10, supplied with reinforced omega, cut-resistant edges, depth 60 cm;
- Possibility to add further shelves to the Module;
- **Possibility to create a Composition by** extending the Module to the right or Left;
- $\circ$  Possibility to create corner and U-shaped compositions , using the special corner shelf junction kits .

#### Accessories / Optional :

- $\circ~$  slotted shelf, hook mounting, 60x60 cm
- $\circ~$  slotted shelf, hook mounting, 70x60 cm  $\,$
- $\circ~$  slotted shelf, hook mounting, 80x60 cm  $\,$
- slotted shelf, hook mounting, 90x60 cm
- $\circ$  slotted shelf, hook mounting, 100x60 cm
- slotted shelf, hook mounting, 110x60 cm
- slotted shelf, hook mounting, 120x60 cm
   slotted shelf, hook mounting, 130x60 cm
- slotted shelf, hook mounting, 140x60 cm
- slotted shelf, hook mounting, 160x60 cm
- slotted shelf, hook mounting, 180x60 cm
- slotted shelf, hook mounting, 200x60 cm
- o complete side h 200 cm
- 4 hooks kit for shelves mounting
- o corner mounting kit
- o stabilizing cross