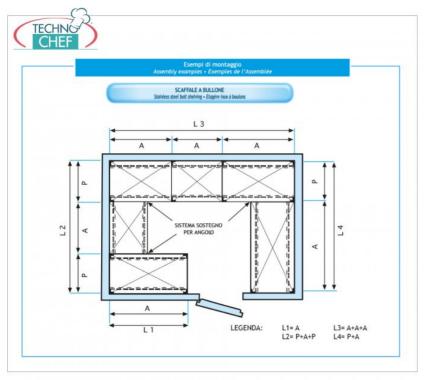

## PROFESSIONAL DESCRIPTION

STAINLESS STEEL 304 BOLT SHELF , SMOOTH SHELVES , Modules with 3 shelves , DEPTH 60 cm , HEIGHT cm 150 :

- Modular bolt shelving made of **polished AISI 304 stainless steel**;
- Full range with length from 60 cm to 200 cm ;
- Sides with uprights H 150 cm , thickness 15/10 , complete with bolts and plastic feet;
- Smooth shelves 8/10 thick , supplied with reinforced omega, cut-resistant edges, depth 60 cm ;
- Possibility to add further shelves to the Module;
- Possibility to create a Composition by extending the Module to the right or Left;
- Possibility to create corner and U-shaped compositions , using the appropriate angle support system.