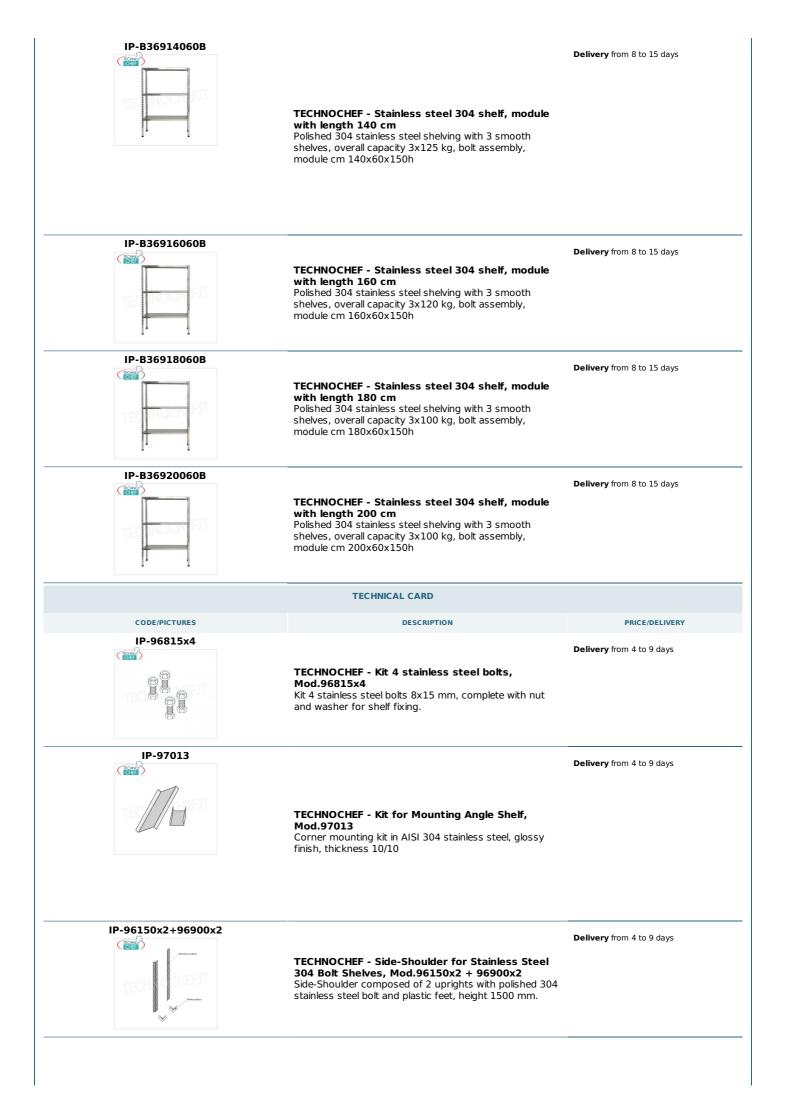

## Accessories / Optional :

- $\circ~$  smooth shelf, bolt mounting, 60x60 cm
- $\circ~$  smooth shelf, bolt mounting, 70x60 cm
- smooth shelf, bolt mounting, 80x60 cm
- smooth shelf, bolt mounting, 90x60 cm
- smooth shelf, bolt mounting, 100x60 cm
- smooth shelf, bolt mounting, 110x60 cm
- smooth shelf, bolt mounting, 120x60 cm
- smooth shelf, bolt mounting, 130x60 cm
- smooth shelf, bolt mounting, 140x60 cm
- smooth shelf, bolt mounting, 160x60 cm
- smooth shelf, bolt mounting, 180x60 cm
- smooth shelf, bolt mounting, 200x60 cm
- full side H 150 cm
- kit of 4 stainless steel bolts
- corner mounting kit