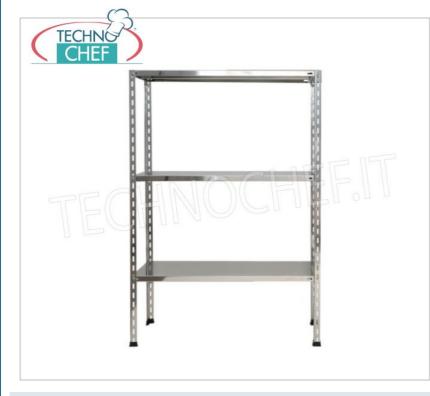

## PROFESSIONAL DESCRIPTION

STAINLESS STEEL 304 BOLT SHELF , SMOOTH SHELVES , Modules with 3 shelves , DEPTH 60 cm , HEIGHT cm 150 :

- Modular bolt shelving made of **polished AISI 304 stainless steel**;
- Full range with length from 60 cm to 200 cm ;
- Sides with uprights H 150 cm , thickness 15/10 , complete with bolts and plastic feet;
- Smooth shelves 8/10 thick , supplied with reinforced omega, cut-resistant edges, depth 60 cm ;
- Possibility to add further shelves to the Module;
- Possibility to create a Composition by extending the Module to the right or Left;
- Possibility to create corner and U-shaped compositions , using the appropriate angle support system.