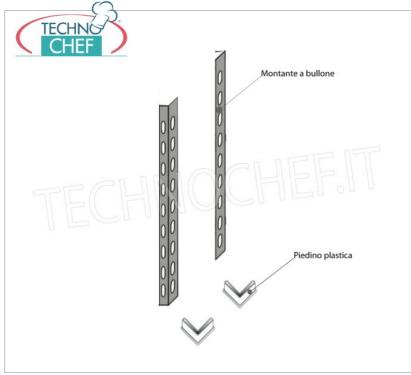

## PROFESSIONAL DESCRIPTION

STAINLESS STEEL 304 BOLT SHELF , SMOOTH SHELVES , Modules with 3 shelves , DEPTH 60 cm , HEIGHT cm 150 :

- Modular bolt shelving made of **polished AISI 304 stainless steel**;
- Full range with length from 60 cm to 200 cm ;
- Sides with uprights H 150 cm , thickness 15/10 , complete with bolts and plastic feet;
- Smooth shelves 8/10 thick , supplied with reinforced omega, cut-resistant edges, depth 60 cm ;
- Possibility to add further shelves to the Module;
- Possibility to create a Composition by extending the Module to the right or Left;
- Possibility to create corner and U-shaped compositions , using the appropriate angle support system.