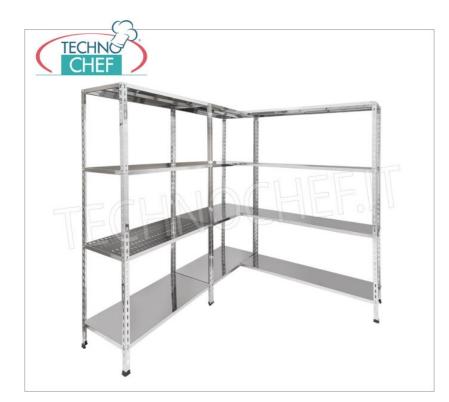

## PROFESSIONAL DESCRIPTION

STAINLESS STEEL 304 BOLT SHELF , SMOOTH SHELVES , Modules with 3 shelves , DEPTH 60 cm , HEIGHT cm 150 :

- Modular bolt shelving made of **polished AISI 304 stainless steel**;
- Full range with length from 60 cm to 200 cm ;
- Sides with uprights H 150 cm , thickness 15/10 , complete with bolts and plastic feet;
- Smooth shelves 8/10 thick , supplied with reinforced omega, cut-resistant edges, depth 60 cm ;
- Possibility to add further shelves to the Module;
- Possibility to create a Composition by extending the Module to the right or Left;
- Possibility to create corner and U-shaped compositions , using the appropriate angle support system.