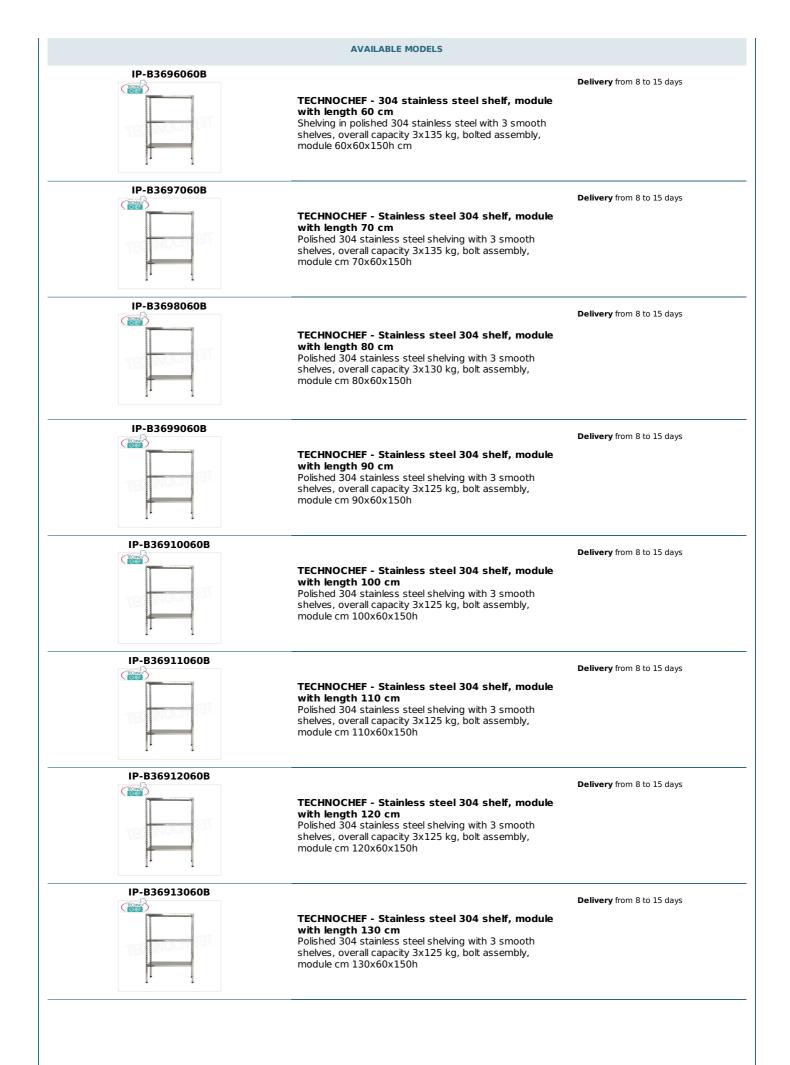

## PROFESSIONAL DESCRIPTION

STAINLESS STEEL 304 BOLT SHELF , SMOOTH SHELVES , Modules with 3 shelves , DEPTH 60 cm , HEIGHT cm 150 :

- Modular bolt shelving made of **polished AISI 304 stainless steel**;
- Full range with length from 60 cm to 200 cm ;
- Sides with uprights H 150 cm , thickness 15/10 , complete with bolts and plastic feet;
- Smooth shelves 8/10 thick , supplied with reinforced omega, cut-resistant edges, depth 60 cm ;
- Possibility to add further shelves to the Module;
- Possibility to create a Composition by extending the Module to the right or Left;
- Possibility to create corner and U-shaped compositions , using the appropriate angle support system.

## Accessories / Optional :

- $\circ~$  smooth shelf, bolt mounting, 60x60 cm
- $\circ~$  smooth shelf, bolt mounting, 70x60 cm
- smooth shelf, bolt mounting, 80x60 cm
- smooth shelf, bolt mounting, 90x60 cm
- smooth shelf, bolt mounting, 100x60 cm
- smooth shelf, bolt mounting, 110x60 cm
- smooth shelf, bolt mounting, 120x60 cm
- smooth shelf, bolt mounting, 130x60 cm
- smooth shelf, bolt mounting, 140x60 cm
- smooth shelf, bolt mounting, 160x60 cm
- smooth shelf, bolt mounting, 180x60 cm
- smooth shelf, bolt mounting, 200x60 cm
- full side H 150 cm
- kit of 4 stainless steel bolts
- corner mounting kit