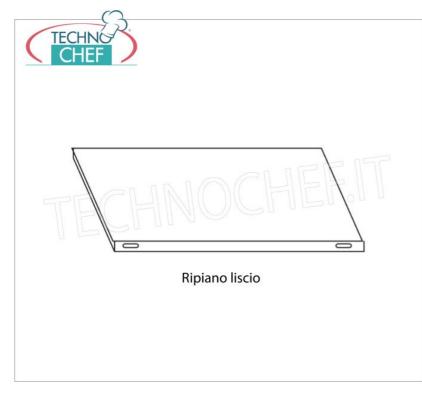

## Accessories / Optional :

- $\circ~$  smooth shelf, bolt mounting, 60x60 cm
- $\circ~$  smooth shelf, bolt mounting, 70x60 cm
- smooth shelf, bolt mounting, 80x60 cm
- smooth shelf, bolt mounting, 90x60 cm
- smooth shelf, bolt mounting, 100x60 cm
- smooth shelf, bolt mounting, 110x60 cm
- smooth shelf, bolt mounting, 120x60 cm
- smooth shelf, bolt mounting, 130x60 cm
- smooth shelf, bolt mounting, 140x60 cm
- smooth shelf, bolt mounting, 160x60 cm
- smooth shelf, bolt mounting, 180x60 cm
- smooth shelf, bolt mounting, 200x60 cm
- full side H 150 cm
- kit of 4 stainless steel bolts
- corner mounting kit