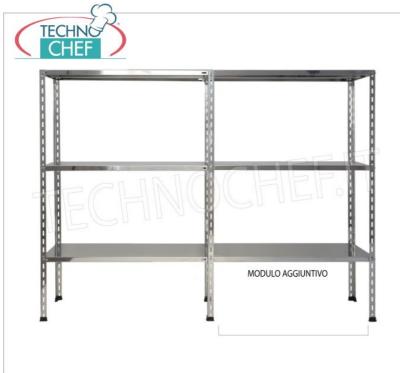

## PROFESSIONAL DESCRIPTION

STAINLESS STEEL 304 BOLT SHELF , SMOOTH SHELVES , Modules with 3 shelves , DEPTH 60 cm , HEIGHT cm 150 :

- Modular bolt shelving made of **polished AISI 304 stainless steel**;
- Full range with length from 60 cm to 200 cm ;
- Sides with uprights H 150 cm , thickness 15/10 , complete with bolts and plastic feet;
- Smooth shelves 8/10 thick , supplied with reinforced omega, cut-resistant edges, depth 60 cm ;
- Possibility to add further shelves to the Module;
- Possibility to create a Composition by extending the Module to the right or Left;
- Possibility to create corner and U-shaped compositions , using the appropriate angle support system.

## Accessories / Optional :

- $\circ~$  smooth shelf, bolt mounting, 60x60 cm
- $\circ~$  smooth shelf, bolt mounting, 70x60 cm
- smooth shelf, bolt mounting, 80x60 cm
- smooth shelf, bolt mounting, 90x60 cm
- smooth shelf, bolt mounting, 100x60 cm
- smooth shelf, bolt mounting, 110x60 cm
- smooth shelf, bolt mounting, 120x60 cm
- smooth shelf, bolt mounting, 130x60 cm
- smooth shelf, bolt mounting, 140x60 cm
- smooth shelf, bolt mounting, 160x60 cm
- smooth shelf, bolt mounting, 180x60 cm
- smooth shelf, bolt mounting, 200x60 cm
- full side H 150 cm
- kit of 4 stainless steel bolts
- corner mounting kit