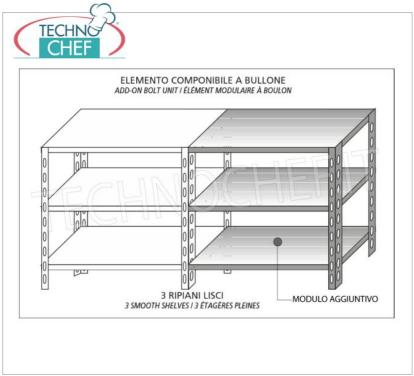

## PROFESSIONAL DESCRIPTION

STAINLESS STEEL 304 BOLT SHELF , SMOOTH SHELVES , Modules with 3 shelves , DEPTH 60 cm , HEIGHT cm 150 :

- Modular bolt shelving made of **polished AISI 304 stainless steel**;
- Full range with length from 60 cm to 200 cm ;
- Sides with uprights H 150 cm , thickness 15/10 , complete with bolts and plastic feet;
- Smooth shelves 8/10 thick , supplied with reinforced omega, cut-resistant edges, depth 60 cm ;
- Possibility to add further shelves to the Module;
- Possibility to create a Composition by extending the Module to the right or Left;
- Possibility to create corner and U-shaped compositions , using the appropriate angle support system.