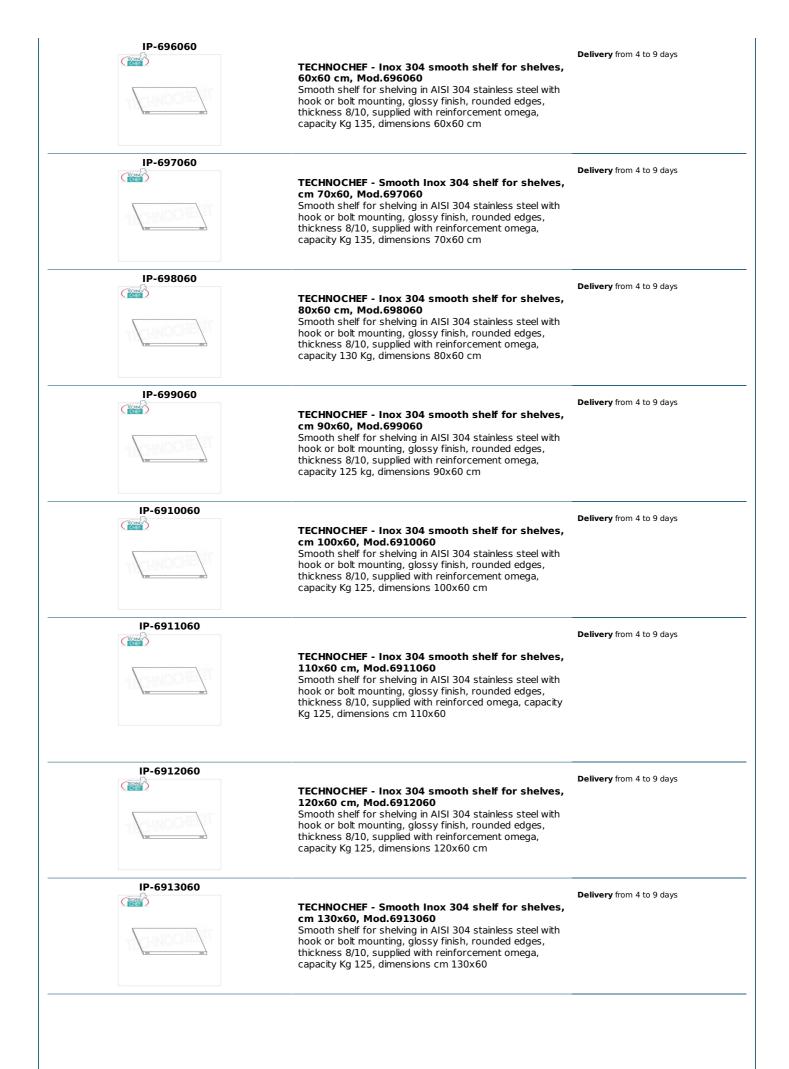

## Accessories / Optional :

- $\circ~$  smooth shelf, bolt mounting, 60x60 cm
- $\circ~$  smooth shelf, bolt mounting, 70x60 cm
- smooth shelf, bolt mounting, 80x60 cm
- smooth shelf, bolt mounting, 90x60 cm
- smooth shelf, bolt mounting, 100x60 cm
- smooth shelf, bolt mounting, 110x60 cm
- smooth shelf, bolt mounting, 120x60 cm
- smooth shelf, bolt mounting, 130x60 cm
- smooth shelf, bolt mounting, 140x60 cm
- smooth shelf, bolt mounting, 160x60 cm
- smooth shelf, bolt mounting, 180x60 cm
- smooth shelf, bolt mounting, 200x60 cm
- full side H 150 cm
- kit of 4 stainless steel bolts
- corner mounting kit