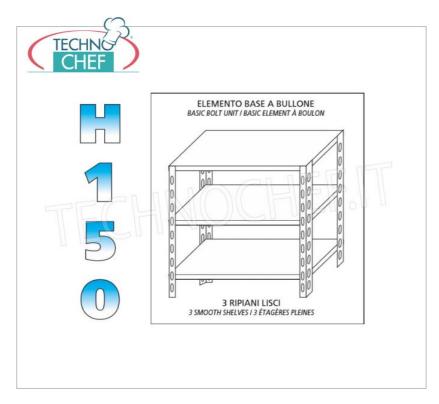

## PROFESSIONAL DESCRIPTION

STAINLESS STEEL 304 BOLT SHELF , SMOOTH SHELVES , Modules with 3 shelves , DEPTH 60 cm , HEIGHT cm 150 :

- Modular bolt shelving made of **polished AISI 304 stainless steel**;
- Full range with length from 60 cm to 200 cm ;
- Sides with uprights H 150 cm , thickness 15/10 , complete with bolts and plastic feet;
- Smooth shelves 8/10 thick , supplied with reinforced omega, cut-resistant edges, depth 60 cm ;
- Possibility to add further shelves to the Module;
- Possibility to create a Composition by extending the Module to the right or Left;
- Possibility to create corner and U-shaped compositions , using the appropriate angle support system.