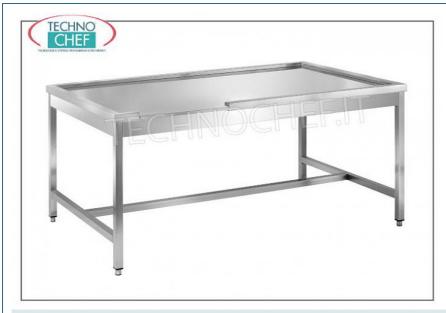

#### PROFESSIONAL DESCRIPTION

SORTING TABLE for DISHWASHER SERVICE, top with PERIMETER RECESS and LEFT COUPLING for PREWASHING TABLE, COMPLETE RANGE with length from 1600 to 2000 mm:

- made of AISI 304 stainless steel .
- ACCESSORIES / OPTIONALS:
- Waste discharge hole , diameter 200 mm, with rubber seal .

#### **AVAILABLE MODELS**