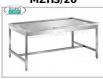

## Sorting tables for hood dishwashers, dim.mm.1800x1100x850h

SORTING TABLE for DISHWASHER SERVICE, top with PERIMETER RECESS and LEFT HOOK for PREWASHING TABLE - dimensions mm. 1800x1100x850h

MZHS/20

### Sorting tables for hood dishwashers, dim.mm.2000x1100x850h

SORTING TABLE for DISHWASHER SERVICE, top with PERIMETER RECESS and LEFT HOOK for PREWASHING TABLE - dimensions mm. 2000x1100x850h

Delivery from 8 to 15 days