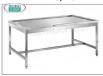

## MZHS/18

## Sorting tables for hood dishwashers, dim.mm.1800x1100x850h

SORTING TABLE for DISHWASHER SERVICE, top with PERIMETER RECESS and LEFT HOOK for PREWASHING TABLE - dimensions mm. 1800x1100x850h

MZHS/20