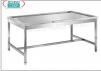

# MZHS/16

#### Sorting tables for hood dishwashers, dim.mm.1600x1100x850h

SORTING TABLE for DISHWASHER SERVICE, top with PERIMETER RECESS and LEFT COUPLING for PREWASHING TABLE - dimensions mm. 1600x1100x850h

Delivery from 8 to 15 days