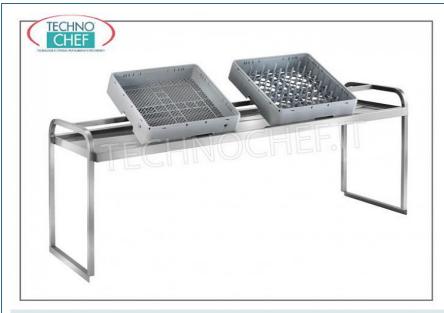

### PROFESSIONAL DESCRIPTION

BRIDGE INSTALLABLE BASKETS HOLDER SHELF, in sorting tables, COMPLETE RANGE with length from 1600 to 2000 mm:

• made of AISI 304 stainless steel .

### Professional dishwasher rack shelves, dim.mm.1600x600x600h

BRIDGE INSTALLABLE BASKETS HOLDER shelf for sorting tables - dimensions mm. 1600x600x600h