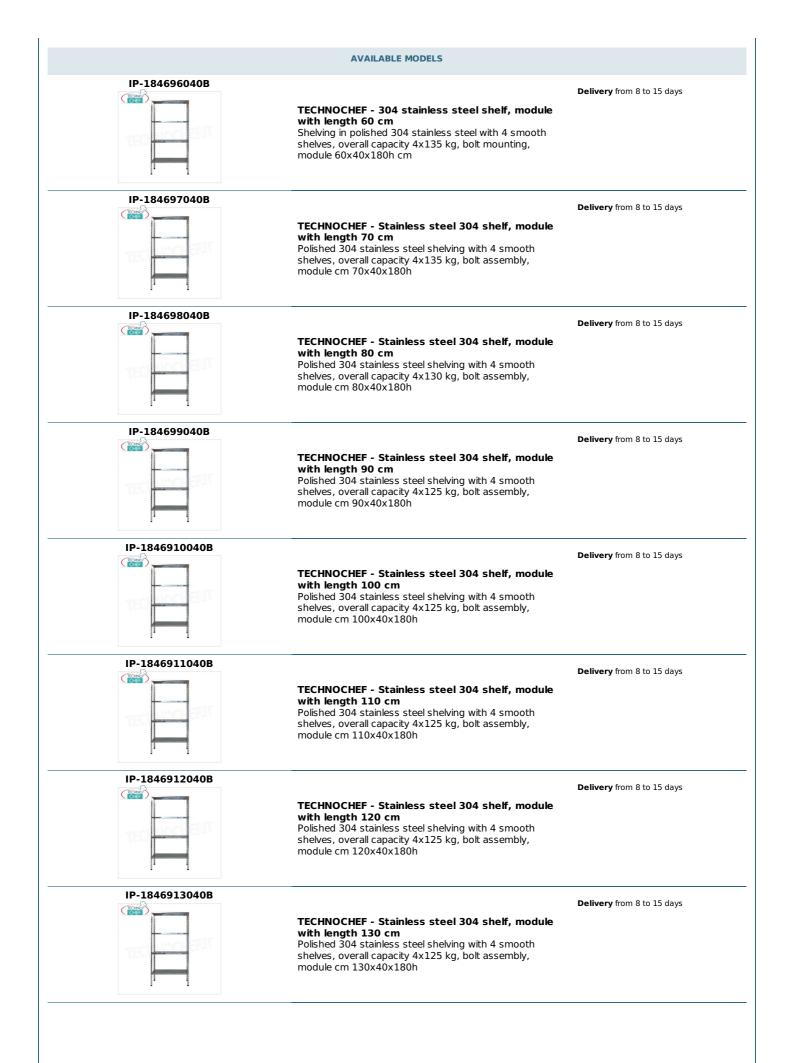

## PROFESSIONAL DESCRIPTION

STAINLESS STEEL 304 BULLET SHELF , SMOOTH SHELVES , Modules with 4 shelves , DEPTH 40 cm , HEIGHT cm 180 :

- Modular bolt shelving made of **polished AISI 304 stainless steel**;
- Full range with length from 60 cm to 200 cm ;
- Sides with uprights H 180 cm , thickness 15/10 , complete with bolts and plastic feet;
- Smooth shelves 8/10 thick , supplied with reinforced omega, cut-resistant edges, depth 40 cm ;
- Possibility to add further shelves to the Module;
- Possibility to create a Composition by extending the Module to the right or Left;
- Possibility to create corner and U-shaped compositions , using the appropriate angle support system.

## Accessories / Optional :

- $\circ~$  smooth shelf, bolt mounting, 60x40 cm
- $\circ~$  smooth shelf, bolt mounting, 70x40 cm
- smooth shelf, bolt mounting, 80x40 cm
- smooth shelf, bolt mounting, 90x40 cm
- smooth shelf, bolt mounting, 100x40 cm
- smooth shelf, bolt mounting, 110x40 cm
- smooth shelf, bolt mounting, 120x40 cm
- smooth shelf, bolt mounting, 130x40 cm
- smooth shelf, bolt mounting, 140x40 cm
- smooth shelf, bolt mounting, 160x40 cm
- smooth shelf, bolt mounting, 180x40 cm
- smooth shelf, bolt mounting, 200x40 cm
- full side H 180 cm
- kit of 4 stainless steel bolts
- corner mounting kit