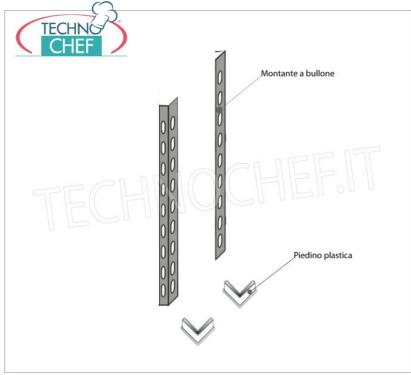

## PROFESSIONAL DESCRIPTION

STAINLESS STEEL 304 BULLET SHELF , SMOOTH SHELVES , Modules with 4 shelves , DEPTH 40 cm , HEIGHT cm 180 :

- Modular bolt shelving made of **polished AISI 304 stainless steel**;
- Full range with length from 60 cm to 200 cm ;
- Sides with uprights H 180 cm , thickness 15/10 , complete with bolts and plastic feet;
- Smooth shelves 8/10 thick , supplied with reinforced omega, cut-resistant edges, depth 40 cm ;
- Possibility to add further shelves to the Module;
- Possibility to create a Composition by extending the Module to the right or Left;
- Possibility to create corner and U-shaped compositions , using the appropriate angle support system.

## Accessories / Optional :

- $\circ~$  smooth shelf, bolt mounting, 60x40 cm
- $\circ~$  smooth shelf, bolt mounting, 70x40 cm
- smooth shelf, bolt mounting, 80x40 cm
- smooth shelf, bolt mounting, 90x40 cm
- smooth shelf, bolt mounting, 100x40 cm
- smooth shelf, bolt mounting, 110x40 cm
- smooth shelf, bolt mounting, 120x40 cm
- smooth shelf, bolt mounting, 130x40 cm
- smooth shelf, bolt mounting, 140x40 cm
- smooth shelf, bolt mounting, 160x40 cm
- smooth shelf, bolt mounting, 180x40 cm
- smooth shelf, bolt mounting, 200x40 cm
- full side H 180 cm
- kit of 4 stainless steel bolts
- corner mounting kit