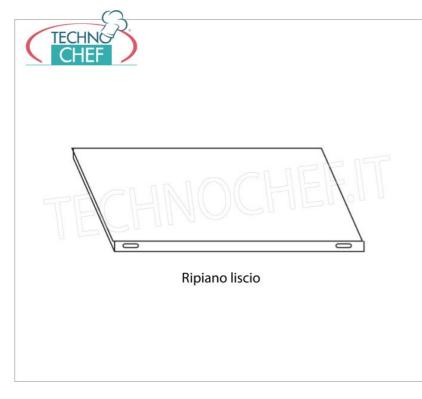

## Accessories / Optional :

- $\circ~$  smooth shelf, bolt mounting, 60x40 cm
- $\circ~$  smooth shelf, bolt mounting, 70x40 cm
- smooth shelf, bolt mounting, 80x40 cm
- smooth shelf, bolt mounting, 90x40 cm
- smooth shelf, bolt mounting, 100x40 cm
- smooth shelf, bolt mounting, 110x40 cm
- smooth shelf, bolt mounting, 120x40 cm
- smooth shelf, bolt mounting, 130x40 cm
- smooth shelf, bolt mounting, 140x40 cm
- smooth shelf, bolt mounting, 160x40 cm
- smooth shelf, bolt mounting, 180x40 cm
- smooth shelf, bolt mounting, 200x40 cm
- full side H 180 cm
- kit of 4 stainless steel bolts
- corner mounting kit