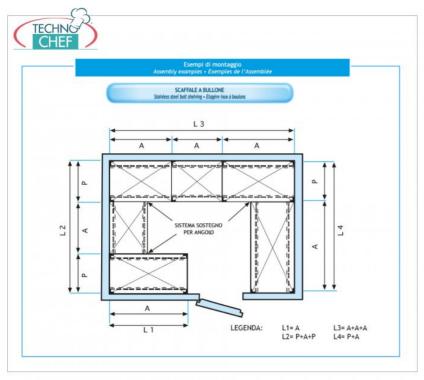

## PROFESSIONAL DESCRIPTION

STAINLESS STEEL 304 BULLET SHELF , SMOOTH SHELVES , Modules with 4 shelves , DEPTH 40 cm , HEIGHT cm 180 :

- Modular bolt shelving made of **polished AISI 304 stainless steel**;
- Full range with length from 60 cm to 200 cm ;
- Sides with uprights H 180 cm , thickness 15/10 , complete with bolts and plastic feet;
- Smooth shelves 8/10 thick , supplied with reinforced omega, cut-resistant edges, depth 40 cm ;
- Possibility to add further shelves to the Module;
- Possibility to create a Composition by extending the Module to the right or Left;
- Possibility to create corner and U-shaped compositions , using the appropriate angle support system.