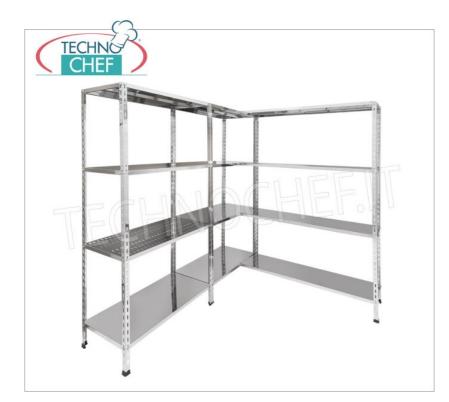

## PROFESSIONAL DESCRIPTION

STAINLESS STEEL 304 BULLET SHELF , SMOOTH SHELVES , Modules with 4 shelves , DEPTH 40 cm , HEIGHT cm 180 :

- Modular bolt shelving made of **polished AISI 304 stainless steel**;
- Full range with length from 60 cm to 200 cm ;
- Sides with uprights H 180 cm , thickness 15/10 , complete with bolts and plastic feet;
- Smooth shelves 8/10 thick , supplied with reinforced omega, cut-resistant edges, depth 40 cm ;
- Possibility to add further shelves to the Module;
- Possibility to create a Composition by extending the Module to the right or Left;
- Possibility to create corner and U-shaped compositions , using the appropriate angle support system.