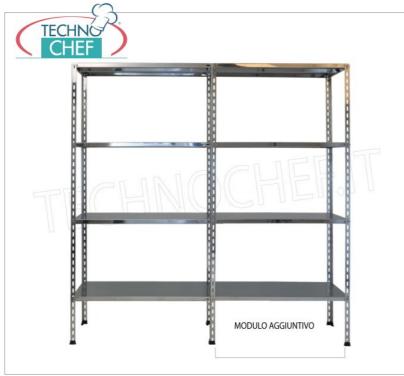

## PROFESSIONAL DESCRIPTION

STAINLESS STEEL 304 BULLET SHELF , SMOOTH SHELVES , Modules with 4 shelves , DEPTH 40 cm , HEIGHT cm 180 :

- Modular bolt shelving made of **polished AISI 304 stainless steel**;
- Full range with length from 60 cm to 200 cm ;
- Sides with uprights H 180 cm , thickness 15/10 , complete with bolts and plastic feet;
- Smooth shelves 8/10 thick , supplied with reinforced omega, cut-resistant edges, depth 40 cm ;
- Possibility to add further shelves to the Module;
- Possibility to create a Composition by extending the Module to the right or Left;
- Possibility to create corner and U-shaped compositions , using the appropriate angle support system.