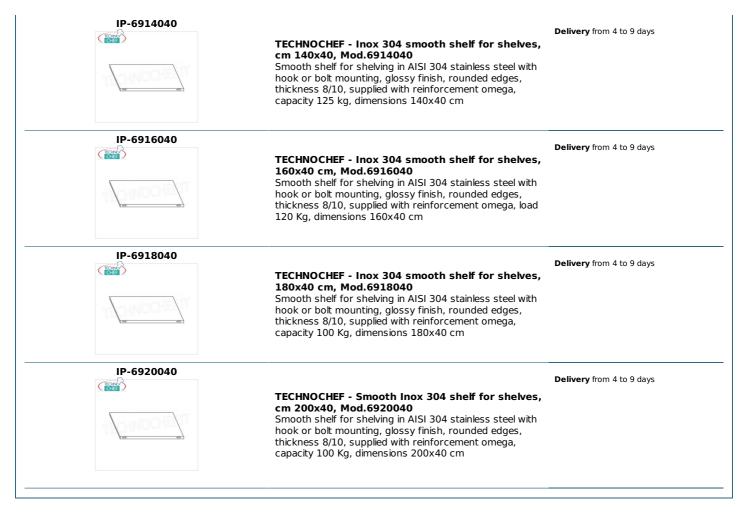

## Accessories / Optional :

- $\circ~$  smooth shelf, bolt mounting, 60x40 cm
- $\circ~$  smooth shelf, bolt mounting, 70x40 cm
- smooth shelf, bolt mounting, 80x40 cm
- smooth shelf, bolt mounting, 90x40 cm
- smooth shelf, bolt mounting, 100x40 cm
- smooth shelf, bolt mounting, 110x40 cm
- smooth shelf, bolt mounting, 120x40 cm
- smooth shelf, bolt mounting, 130x40 cm
- smooth shelf, bolt mounting, 140x40 cm
- smooth shelf, bolt mounting, 160x40 cm
- smooth shelf, bolt mounting, 180x40 cm
- smooth shelf, bolt mounting, 200x40 cm
- full side H 180 cm
- kit of 4 stainless steel bolts
- corner mounting kit