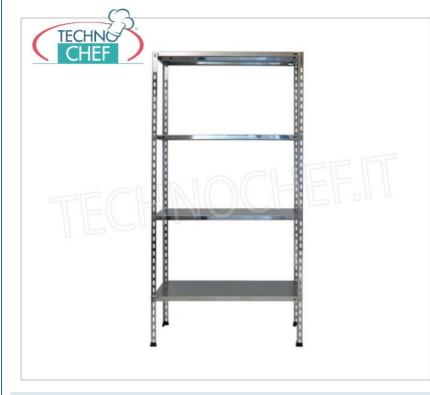

## PROFESSIONAL DESCRIPTION

STAINLESS STEEL 304 BULLET SHELF , SMOOTH SHELVES , Modules with 4 shelves , DEPTH 40 cm , HEIGHT cm 180 :

- Modular bolt shelving made of **polished AISI 304 stainless steel**;
- Full range with length from 60 cm to 200 cm ;
- Sides with uprights H 180 cm , thickness 15/10 , complete with bolts and plastic feet;
- Smooth shelves 8/10 thick , supplied with reinforced omega, cut-resistant edges, depth 40 cm ;
- Possibility to add further shelves to the Module;
- Possibility to create a Composition by extending the Module to the right or Left;
- Possibility to create corner and U-shaped compositions , using the appropriate angle support system.

## Accessories / Optional :

- $\circ~$  smooth shelf, bolt mounting, 60x40 cm
- $\circ~$  smooth shelf, bolt mounting, 70x40 cm
- smooth shelf, bolt mounting, 80x40 cm
- smooth shelf, bolt mounting, 90x40 cm
- smooth shelf, bolt mounting, 100x40 cm
- smooth shelf, bolt mounting, 110x40 cm
- smooth shelf, bolt mounting, 120x40 cm
- smooth shelf, bolt mounting, 130x40 cm
- smooth shelf, bolt mounting, 140x40 cm
- smooth shelf, bolt mounting, 160x40 cm
- smooth shelf, bolt mounting, 180x40 cm
- smooth shelf, bolt mounting, 200x40 cm
- full side H 180 cm
- kit of 4 stainless steel bolts
- corner mounting kit