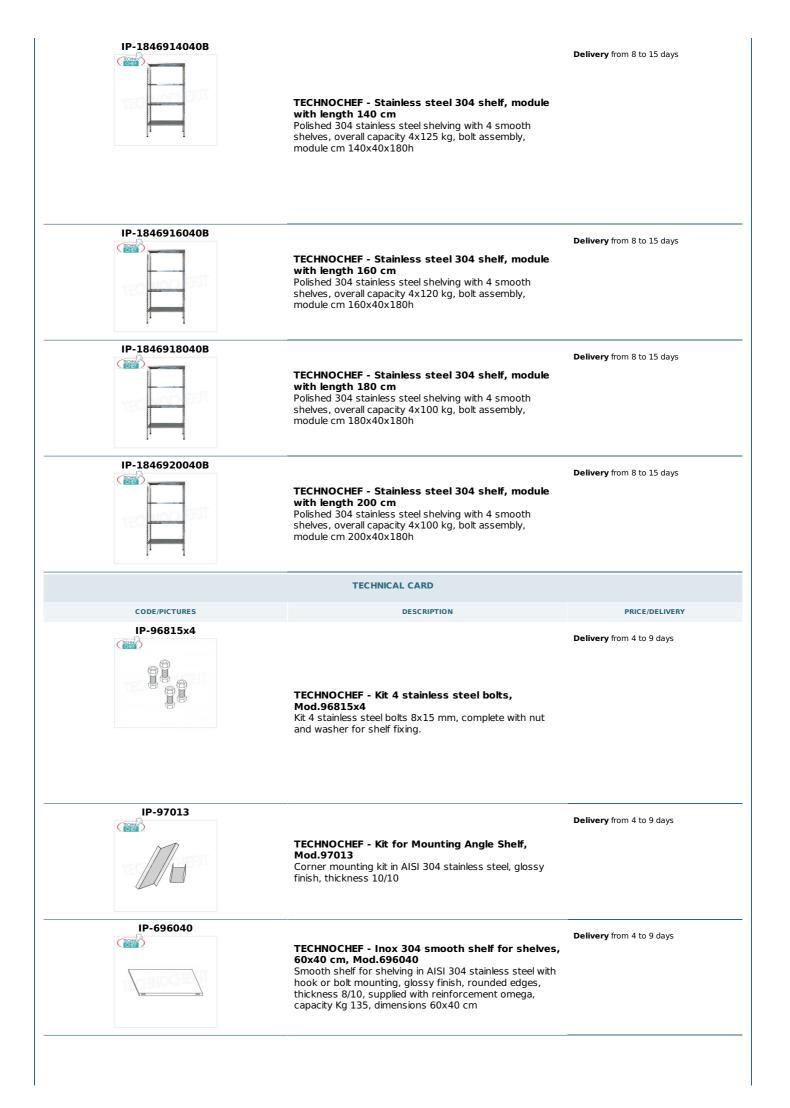

## PROFESSIONAL DESCRIPTION

STAINLESS STEEL 304 BULLET SHELF , SMOOTH SHELVES , Modules with 4 shelves , DEPTH 40 cm , HEIGHT cm 180 :

- Modular bolt shelving made of **polished AISI 304 stainless steel**;
- Full range with length from 60 cm to 200 cm ;
- Sides with uprights H 180 cm , thickness 15/10 , complete with bolts and plastic feet;
- Smooth shelves 8/10 thick , supplied with reinforced omega, cut-resistant edges, depth 40 cm ;
- Possibility to add further shelves to the Module;
- Possibility to create a Composition by extending the Module to the right or Left;
- Possibility to create corner and U-shaped compositions , using the appropriate angle support system.

## Accessories / Optional :

- $\circ~$  smooth shelf, bolt mounting, 60x40 cm
- $\circ~$  smooth shelf, bolt mounting, 70x40 cm
- smooth shelf, bolt mounting, 80x40 cm
- smooth shelf, bolt mounting, 90x40 cm
- smooth shelf, bolt mounting, 100x40 cm
- smooth shelf, bolt mounting, 110x40 cm
- smooth shelf, bolt mounting, 120x40 cm
- smooth shelf, bolt mounting, 130x40 cm
- smooth shelf, bolt mounting, 140x40 cm
- smooth shelf, bolt mounting, 160x40 cm
- smooth shelf, bolt mounting, 180x40 cm
- smooth shelf, bolt mounting, 200x40 cm
- full side H 180 cm
- kit of 4 stainless steel bolts
- corner mounting kit