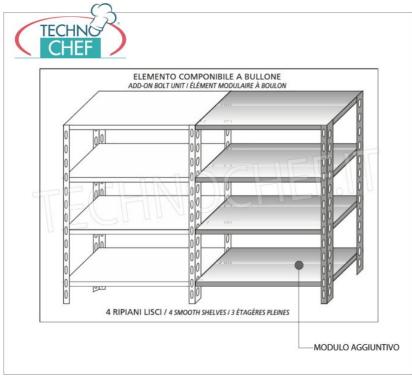

## PROFESSIONAL DESCRIPTION

STAINLESS STEEL 304 BULLET SHELF , SMOOTH SHELVES , Modules with 4 shelves , DEPTH 40 cm , HEIGHT cm 180 :

- Modular bolt shelving made of **polished AISI 304 stainless steel**;
- Full range with length from 60 cm to 200 cm ;
- Sides with uprights H 180 cm , thickness 15/10 , complete with bolts and plastic feet;
- Smooth shelves 8/10 thick , supplied with reinforced omega, cut-resistant edges, depth 40 cm ;
- Possibility to add further shelves to the Module;
- Possibility to create a Composition by extending the Module to the right or Left;
- Possibility to create corner and U-shaped compositions , using the appropriate angle support system.