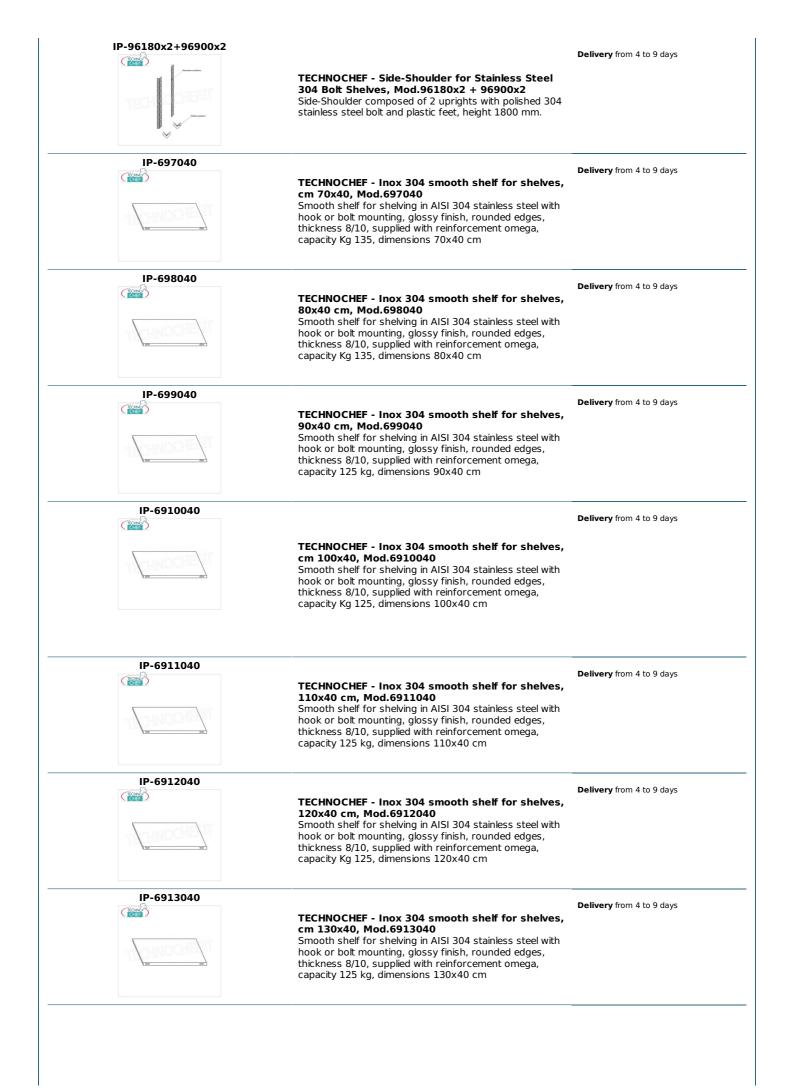

## PROFESSIONAL DESCRIPTION

STAINLESS STEEL 304 BULLET SHELF , SMOOTH SHELVES , Modules with 4 shelves , DEPTH 40 cm , HEIGHT cm 180 :

- Modular bolt shelving made of **polished AISI 304 stainless steel**;
- Full range with length from 60 cm to 200 cm ;
- Sides with uprights H 180 cm , thickness 15/10 , complete with bolts and plastic feet;
- Smooth shelves 8/10 thick , supplied with reinforced omega, cut-resistant edges, depth 40 cm ;
- Possibility to add further shelves to the Module;
- Possibility to create a Composition by extending the Module to the right or Left;
- Possibility to create corner and U-shaped compositions , using the appropriate angle support system.

## Accessories / Optional :

- $\circ~$  smooth shelf, bolt mounting, 60x40 cm
- $\circ~$  smooth shelf, bolt mounting, 70x40 cm
- smooth shelf, bolt mounting, 80x40 cm
- smooth shelf, bolt mounting, 90x40 cm
- smooth shelf, bolt mounting, 100x40 cm
- smooth shelf, bolt mounting, 110x40 cm
- smooth shelf, bolt mounting, 120x40 cm
- smooth shelf, bolt mounting, 130x40 cm
- smooth shelf, bolt mounting, 140x40 cm
- smooth shelf, bolt mounting, 160x40 cm
- smooth shelf, bolt mounting, 180x40 cm
- smooth shelf, bolt mounting, 200x40 cm
- full side H 180 cm
- kit of 4 stainless steel bolts
- corner mounting kit