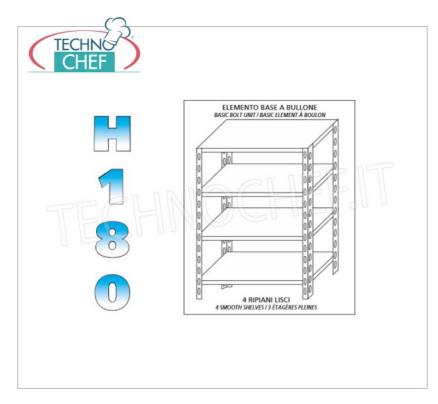

## PROFESSIONAL DESCRIPTION

STAINLESS STEEL 304 BULLET SHELF , SMOOTH SHELVES , Modules with 4 shelves , DEPTH 40 cm , HEIGHT cm 180 :

- Modular bolt shelving made of **polished AISI 304 stainless steel**;
- Full range with length from 60 cm to 200 cm ;
- Sides with uprights H 180 cm , thickness 15/10 , complete with bolts and plastic feet;
- Smooth shelves 8/10 thick , supplied with reinforced omega, cut-resistant edges, depth 40 cm ;
- Possibility to add further shelves to the Module;
- Possibility to create a Composition by extending the Module to the right or Left;
- Possibility to create corner and U-shaped compositions , using the appropriate angle support system.