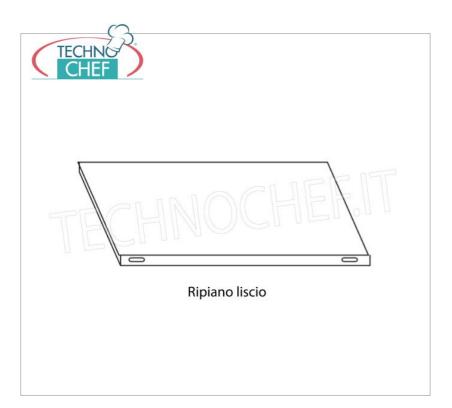

### Accessories / Optional :

- $\circ~$  smooth shelf, bolt mounting, 60x60 cm  $\,$
- smooth shelf, bolt mounting, 70x60 cm
- $\circ~$  smooth shelf, bolt mounting, 80x60 cm  $\,$
- $\circ~$  smooth shelf, bolt mounting, 90x60 cm  $\,$
- smooth shelf, bolt mounting, 100x60 cm
- smooth shelf, bolt mounting, 110x60 cmsmooth shelf, bolt mounting, 120x60 cm
- smooth shelf, bolt mounting, 130x60 cm
- smooth shelf, bolt mounting, 140x60 cm
- smooth shelf, bolt mounting, 160x60 cm
- smooth shelf, bolt mounting, 180x60 cm
- smooth shelf, bolt mounting, 200x60 cm
- o full side H 180 cm
- kit of 4 stainless steel bolts
- o corner mounting kit

IP-696060

**Delivery** from 4 to 9 days

TECHNOCHEF - Inox 304 smooth shelf for shelves, 60x60 cm, Mod.696060

Smooth shelf for shelving in AISI 304 stainless steel with hook or bolt mounting, glossy finish, rounded edges, thickness 8/10, supplied with reinforcement omega, capacity Kg 135, dimensions 60x60 cm