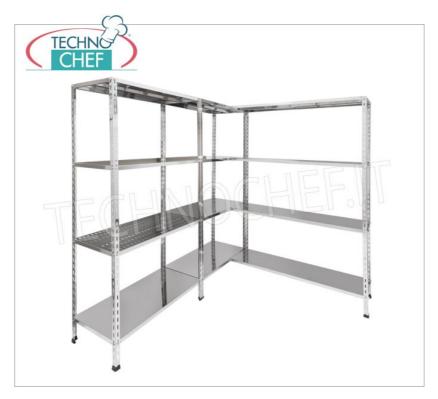

## STAINLESS STEEL 304 BOLT SHELF , SMOOTH SHELVES , Modules with 4 shelves , DEPTH 60 cm , HEIGHT cm 180 :

- Modular bolt shelving made of **polished AISI 304 stainless steel**;
- $\circ~$  Full range with length from 60 cm to 200 cm ;
- $\circ~$  Sides with uprights H 180 cm , thickness 15/10 , complete with bolts and plastic feet;
- $\circ$  Smooth shelves 8/10 thick , supplied with reinforced omega, cut-resistant edges, depth 60 cm ;
- $\circ\:$  Possibility to add further shelves to the Module;
- $\circ \ \, \textbf{Possibility to create a Composition by} \text{ extending the Module to the right or Left;}$
- $\bullet \ \, \textbf{Possibility to create corner and U-shaped compositions} \text{ , using the appropriate angle support system}. \\$

### Accessories / Optional :

- $\circ~$  smooth shelf, bolt mounting, 60x60 cm  $\,$
- smooth shelf, bolt mounting, 70x60 cm
- $\circ~$  smooth shelf, bolt mounting, 80x60 cm  $\,$
- $\circ~$  smooth shelf, bolt mounting, 90x60 cm  $\,$
- smooth shelf, bolt mounting, 100x60 cm
- smooth shelf, bolt mounting, 110x60 cmsmooth shelf, bolt mounting, 120x60 cm
- smooth shelf, bolt mounting, 130x60 cm
- smooth shelf, bolt mounting, 140x60 cm
- smooth shelf, bolt mounting, 160x60 cm
- smooth shelf, bolt mounting, 180x60 cm
- smooth shelf, bolt mounting, 200x60 cm
- o full side H 180 cm
- kit of 4 stainless steel bolts
- o corner mounting kit