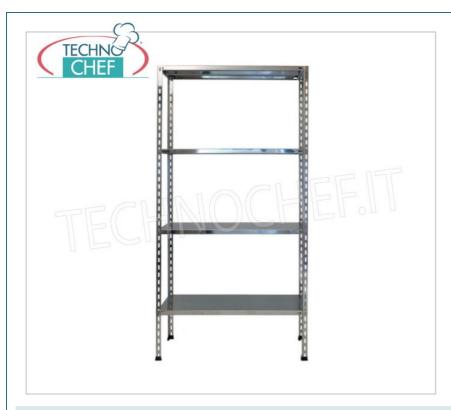

## STAINLESS STEEL 304 BOLT SHELF , SMOOTH SHELVES , Modules with 4 shelves , DEPTH 60 cm , HEIGHT cm 180 :

- Modular bolt shelving made of **polished AISI 304 stainless steel**;
- $\circ~$  Full range with length from 60 cm to 200 cm ;
- $\circ~$  Sides with uprights H 180 cm , thickness 15/10 , complete with bolts and plastic feet;
- $\circ$  Smooth shelves 8/10 thick , supplied with reinforced omega, cut-resistant edges, depth 60 cm ;
- $\circ\:$  Possibility to add further shelves to the Module;
- $\circ \ \, \textbf{Possibility to create a Composition by} \text{ extending the Module to the right or Left;}$
- $\bullet \ \, \textbf{Possibility to create corner and U-shaped compositions} \text{ , using the appropriate angle support system}. \\$

### Accessories / Optional :

- $\circ~$  smooth shelf, bolt mounting, 60x60 cm  $\,$
- smooth shelf, bolt mounting, 70x60 cm
- $\circ~$  smooth shelf, bolt mounting, 80x60 cm  $\,$
- $\circ~$  smooth shelf, bolt mounting, 90x60 cm  $\,$
- smooth shelf, bolt mounting, 100x60 cm
- smooth shelf, bolt mounting, 110x60 cmsmooth shelf, bolt mounting, 120x60 cm
- smooth shelf, bolt mounting, 130x60 cm
- smooth shelf, bolt mounting, 140x60 cm
- smooth shelf, bolt mounting, 160x60 cm
- smooth shelf, bolt mounting, 180x60 cm
- smooth shelf, bolt mounting, 200x60 cm
- o full side H 180 cm
- kit of 4 stainless steel bolts
- o corner mounting kit