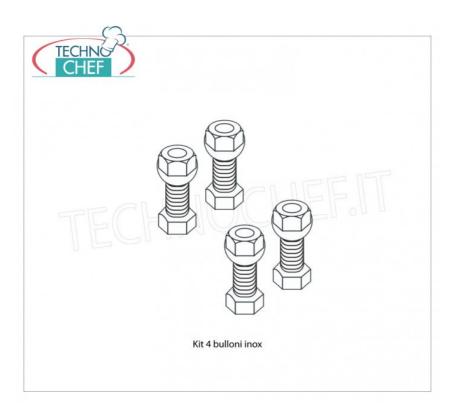

### Accessories / Optional :

- $\circ~$  smooth shelf, bolt mounting, 60x60 cm  $\,$
- smooth shelf, bolt mounting, 70x60 cm
- $\circ~$  smooth shelf, bolt mounting, 80x60 cm  $\,$
- $\circ~$  smooth shelf, bolt mounting, 90x60 cm  $\,$
- smooth shelf, bolt mounting, 100x60 cm
- smooth shelf, bolt mounting, 110x60 cmsmooth shelf, bolt mounting, 120x60 cm
- smooth shelf, bolt mounting, 130x60 cm
- smooth shelf, bolt mounting, 140x60 cm
- smooth shelf, bolt mounting, 160x60 cm
- smooth shelf, bolt mounting, 180x60 cm
- smooth shelf, bolt mounting, 200x60 cm
- o full side H 180 cm
- kit of 4 stainless steel bolts
- o corner mounting kit

# IP-1846914060B Delivery from 8 to 15 days TECHNOCHEF - Stainless steel 304 shelf, module with length 140 cm Polished 304 stainless steel shelving with 4 smooth shelves, overall capacity 4x125 kg, bolt assembly, module cm 140x60x180h IP-1846916060B Delivery from 8 to 15 days TECHNOCHEF - Stainless steel 304 shelf, module with length 160 cm Polished 304 stainless steel shelving with 4 smooth shelves, overall capacity 4x120 kg, bolt assembly, module cm 160x60x180h IP-1846918060B Delivery from 8 to 15 days TECHNOCHEF - Stainless steel 304 shelf, module with length 180 cm Polished 304 stainless steel shelving with 4 smooth shelves, overall capacity $4x100\ kg$ , bolt assembly, module cm 180x60x180h IP-1846920060B Delivery from 8 to 15 days TECHNOCHEF - Stainless steel 304 shelf, module with length 200 cm Polished 304 stainless steel shelving with 4 smooth shelves, overall capacity $4x100\ kg$ , bolt assembly, module cm 200x60x180h TECHNICAL CARD CODE/PICTURES DESCRIPTION PRICE/DELIVERY IP-96815x4 Delivery from 4 to 9 days TECHNOCHEF - Kit 4 stainless steel bolts, Mod.96815x4 Kit 4 stainless steel bolts 8x15 mm, complete with nut and washer for shelf fixing. IP-97013 Delivery from 4 to 9 days TECHNO TECHNOCHEF - Kit for Mounting Angle Shelf, Mod.97013 Corner mounting kit in AISI 304 stainless steel, glossy finish, thickness 10/10 IP-96180x2+96900x2 Delivery from 4 to 9 days TECHNIC TECHNOCHEF - Side-Shoulder for Stainless Steel 304 Bolt Shelves, Mod.96180x2 + 96900x2 Side-Shoulder composed of 2 uprights with polished 304 stainless steel bolt and plastic feet, height 1800 mm.