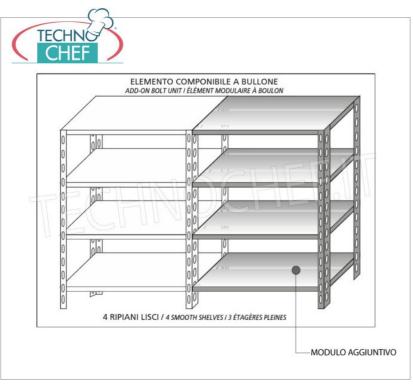

## STAINLESS STEEL 304 BOLT SHELF , SMOOTH SHELVES , Modules with 4 shelves , DEPTH 60 cm , HEIGHT cm 180 :

- Modular bolt shelving made of **polished AISI 304 stainless steel**;
- $\circ~$  Full range with length from 60 cm to 200 cm ;
- $\circ~$  Sides with uprights H 180 cm , thickness 15/10 , complete with bolts and plastic feet;
- $\circ$  Smooth shelves 8/10 thick , supplied with reinforced omega, cut-resistant edges, depth 60 cm ;
- $\circ\:$  Possibility to add further shelves to the Module;
- $\circ \ \, \textbf{Possibility to create a Composition by} \text{ extending the Module to the right or Left;}$
- $\bullet \ \, \textbf{Possibility to create corner and U-shaped compositions} \text{ , using the appropriate angle support system}. \\$

### Accessories / Optional :

- $\circ~$  smooth shelf, bolt mounting, 60x60 cm  $\,$
- smooth shelf, bolt mounting, 70x60 cm
- $\circ~$  smooth shelf, bolt mounting, 80x60 cm  $\,$
- $\circ~$  smooth shelf, bolt mounting, 90x60 cm  $\,$
- smooth shelf, bolt mounting, 100x60 cm
- smooth shelf, bolt mounting, 110x60 cmsmooth shelf, bolt mounting, 120x60 cm
- smooth shelf, bolt mounting, 130x60 cm
- smooth shelf, bolt mounting, 140x60 cm
- smooth shelf, bolt mounting, 160x60 cm
- smooth shelf, bolt mounting, 180x60 cm
- smooth shelf, bolt mounting, 200x60 cm
- o full side H 180 cm
- kit of 4 stainless steel bolts
- o corner mounting kit