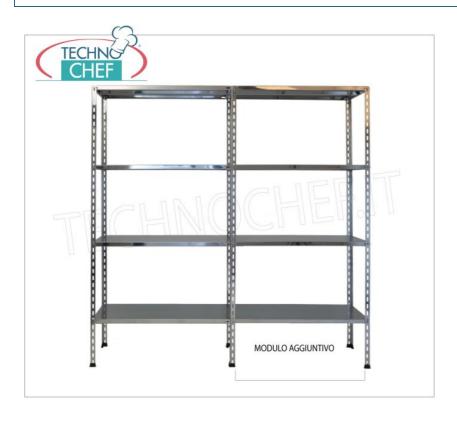

## STAINLESS STEEL 304 BOLT SHELF , SMOOTH SHELVES , Modules with 4 shelves , DEPTH 60 cm , HEIGHT cm 180 :

- Modular bolt shelving made of **polished AISI 304 stainless steel**;
- $\circ~$  Full range with length from 60 cm to 200 cm ;
- $\circ~$  Sides with uprights H 180 cm , thickness 15/10 , complete with bolts and plastic feet;
- $\circ$  Smooth shelves 8/10 thick , supplied with reinforced omega, cut-resistant edges, depth 60 cm ;
- $\circ\:$  Possibility to add further shelves to the Module;
- $\circ \ \, \textbf{Possibility to create a Composition by} \text{ extending the Module to the right or Left;}$
- $\bullet \ \, \textbf{Possibility to create corner and U-shaped compositions} \text{ , using the appropriate angle support system}. \\$

### Accessories / Optional :

- $\circ~$  smooth shelf, bolt mounting, 60x60 cm  $\,$
- smooth shelf, bolt mounting, 70x60 cm
- $\circ~$  smooth shelf, bolt mounting, 80x60 cm  $\,$
- $\circ~$  smooth shelf, bolt mounting, 90x60 cm  $\,$
- smooth shelf, bolt mounting, 100x60 cm
- smooth shelf, bolt mounting, 110x60 cmsmooth shelf, bolt mounting, 120x60 cm
- smooth shelf, bolt mounting, 130x60 cm
- smooth shelf, bolt mounting, 140x60 cm
- smooth shelf, bolt mounting, 160x60 cm
- smooth shelf, bolt mounting, 180x60 cm
- smooth shelf, bolt mounting, 200x60 cm
- o full side H 180 cm
- kit of 4 stainless steel bolts
- o corner mounting kit