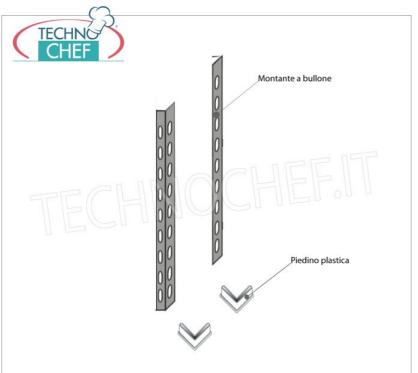

## STAINLESS STEEL 304 BOLT SHELF , SMOOTH SHELVES , Modules with 4 shelves , DEPTH 60 cm , HEIGHT cm 180 :

- Modular bolt shelving made of **polished AISI 304 stainless steel**;
- $\circ~$  Full range with length from 60 cm to 200 cm ;
- $\circ~$  Sides with uprights H 180 cm , thickness 15/10 , complete with bolts and plastic feet;
- $\circ$  Smooth shelves 8/10 thick , supplied with reinforced omega, cut-resistant edges, depth 60 cm ;
- $\circ\:$  Possibility to add further shelves to the Module;
- $\circ \ \, \textbf{Possibility to create a Composition by} \text{ extending the Module to the right or Left;}$
- $\bullet \ \, \textbf{Possibility to create corner and U-shaped compositions} \text{ , using the appropriate angle support system}. \\$

# IP-1846914060B Delivery from 8 to 15 days TECHNOCHEF - Stainless steel 304 shelf, module with length 140 cm Polished 304 stainless steel shelving with 4 smooth shelves, overall capacity 4x125 kg, bolt assembly, module cm 140x60x180h IP-1846916060B Delivery from 8 to 15 days TECHNOCHEF - Stainless steel 304 shelf, module with length 160 cm Polished 304 stainless steel shelving with 4 smooth shelves, overall capacity 4x120 kg, bolt assembly, module cm 160x60x180h IP-1846918060B Delivery from 8 to 15 days TECHNOCHEF - Stainless steel 304 shelf, module with length 180 cm Polished 304 stainless steel shelving with 4 smooth shelves, overall capacity $4x100\ kg$ , bolt assembly, module cm 180x60x180h IP-1846920060B Delivery from 8 to 15 days TECHNOCHEF - Stainless steel 304 shelf, module with length 200 cm Polished 304 stainless steel shelving with 4 smooth shelves, overall capacity $4x100\ kg$ , bolt assembly, module cm 200x60x180h TECHNICAL CARD CODE/PICTURES DESCRIPTION PRICE/DELIVERY IP-96815x4 Delivery from 4 to 9 days TECHNOCHEF - Kit 4 stainless steel bolts, Mod.96815x4 Kit 4 stainless steel bolts 8x15 mm, complete with nut and washer for shelf fixing. IP-97013 Delivery from 4 to 9 days TECHNO TECHNOCHEF - Kit for Mounting Angle Shelf, Mod.97013 Corner mounting kit in AISI 304 stainless steel, glossy finish, thickness 10/10 IP-96180x2+96900x2 Delivery from 4 to 9 days TECHNIC TECHNOCHEF - Side-Shoulder for Stainless Steel 304 Bolt Shelves, Mod.96180x2 + 96900x2 Side-Shoulder composed of 2 uprights with polished 304 stainless steel bolt and plastic feet, height 1800 mm.