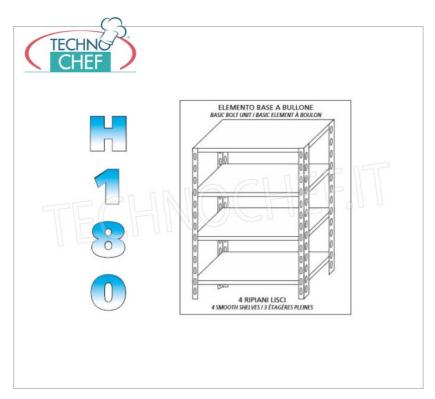

## STAINLESS STEEL 304 BOLT SHELF , SMOOTH SHELVES , Modules with 4 shelves , DEPTH 60 cm , HEIGHT cm 180 :

- Modular bolt shelving made of **polished AISI 304 stainless steel**;
- $\circ~$  Full range with length from 60 cm to 200 cm ;
- $\circ~$  Sides with uprights H 180 cm , thickness 15/10 , complete with bolts and plastic feet;
- $\circ$  Smooth shelves 8/10 thick , supplied with reinforced omega, cut-resistant edges, depth 60 cm ;
- $\circ\:$  Possibility to add further shelves to the Module;
- $\circ \ \, \textbf{Possibility to create a Composition by} \text{ extending the Module to the right or Left;}$
- $\bullet \ \, \textbf{Possibility to create corner and U-shaped compositions} \text{ , using the appropriate angle support system}. \\$