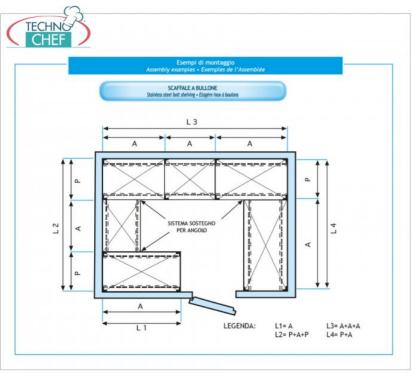

## STAINLESS STEEL 304 BOLT SHELF , SMOOTH SHELVES , Modules with 4 shelves , DEPTH 60 cm , HEIGHT cm 180 :

- Modular bolt shelving made of **polished AISI 304 stainless steel**;
- $\circ~$  Full range with length from 60 cm to 200 cm ;
- $\circ~$  Sides with uprights H 180 cm , thickness 15/10 , complete with bolts and plastic feet;
- $\circ$  Smooth shelves 8/10 thick , supplied with reinforced omega, cut-resistant edges, depth 60 cm ;
- $\circ\:$  Possibility to add further shelves to the Module;
- $\circ \ \, \textbf{Possibility to create a Composition by} \text{ extending the Module to the right or Left;}$
- $\bullet \ \, \textbf{Possibility to create corner and U-shaped compositions} \text{ , using the appropriate angle support system}. \\$