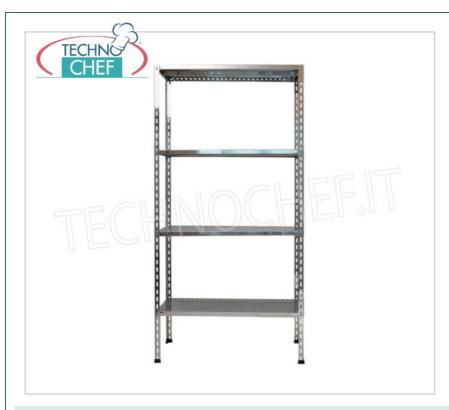

## STAINLESS STEEL 304 BOLT SHELF, CURED SHELVES, Modules with 4 shelves, DEPTH 50 cm, HEIGHT cm 180 :

- Modular bolt shelving made of polished AISI 304 stainless steel;
- Full range with length from 60 cm to 200 cm;
- $\circ$  Sides with uprights H 180 cm , thickness 15/10 , complete with bolts and plastic feet;
- Slotted shelves 9x32, thickness 8/10, supplied with reinforced omega, cut-resistant edges, depth 50 cm;
- o Possibility to add further shelves to the Module;
- Possibility to create a Composition by extending the Module to the right or Left;
- · Possibility to create corner and U-shaped compositions , using the appropriate angle support system.

### Accessories / Optional :

- $\circ~$  slotted shelf, bolt mounting, 60x50 cm  $\,$
- slotted shelf, bolt mounting, 70x50 cm
- o slotted shelf, bolt mounting, 80x50 cm
- slotted shelf, bolt mounting, 90x50 cm
- o slotted shelf, bolt mounting, 100x50 cm
- o slotted shelf, bolt mounting, 110x50 cm
- o slotted shelf, bolt mounting, 120x50 cm • slotted shelf, bolt mounting, 130x50 cm
- o slotted shelf, bolt mounting, 140x50 cm
- o slotted shelf, bolt mounting, 160x50 cm
- o slotted shelf, bolt mounting, 180x50 cm
- o slotted shelf, bolt mounting, 200x50 cm
- o uprights H 180 cm
- o corner support system

#### **AVAILABLE MODELS**

| TEGEN TO THE TEMPORAL PROPERTY OF THE TEMPORATY OF THE TEMPORAL PROPERTY OF THE TEMPORAL PROPERT | <b>TECHNOCHEF - 304 stainless steel shelf, module</b> with length 60 cm Shelving in polished 304 stainless steel with 4 slotted shelves, overall capacity 4x135 kg, bolt mounting, module 60x50x180h cm |                                   |
|--------------------------------------------------------------------------------------------------------------------------------------------------------------------------------------------------------------------------------------------------------------------------------------------------------------------------------------------------------------------------------------------------------------------------------------------------------------------------------------------------------------------------------------------------------------------------------------------------------------------------------------------------------------------------------------------------------------------------------------------------------------------------------------------------------------------------------------------------------------------------------------------------------------------------------------------------------------------------------------------------------------------------------------------------------------------------------------------------------------------------------------------------------------------------------------------------------------------------------------------------------------------------------------------------------------------------------------------------------------------------------------------------------------------------------------------------------------------------------------------------------------------------------------------------------------------------------------------------------------------------------------------------------------------------------------------------------------------------------------------------------------------------------------------------------------------------------------------------------------------------------------------------------------------------------------------------------------------------------------------------------------------------------------------------------------------------------------------------------------------------------|---------------------------------------------------------------------------------------------------------------------------------------------------------------------------------------------------------|-----------------------------------|
| IP-184707050B                                                                                                                                                                                                                                                                                                                                                                                                                                                                                                                                                                                                                                                                                                                                                                                                                                                                                                                                                                                                                                                                                                                                                                                                                                                                                                                                                                                                                                                                                                                                                                                                                                                                                                                                                                                                                                                                                                                                                                                                                                                                                                                  | TECHNOCHEF - Stainless steel 304 shelf, module with length 70 cm Polished 304 stainless steel shelving with 4 slotted shelves, overall capacity 4x135 kg, bolt assembly, module cm 70x50x180h           | <b>Delivery</b> from 8 to 15 days |
| IP-184708050B                                                                                                                                                                                                                                                                                                                                                                                                                                                                                                                                                                                                                                                                                                                                                                                                                                                                                                                                                                                                                                                                                                                                                                                                                                                                                                                                                                                                                                                                                                                                                                                                                                                                                                                                                                                                                                                                                                                                                                                                                                                                                                                  |                                                                                                                                                                                                         | <b>Delivery</b> from 8 to 15 days |
| CORP                                                                                                                                                                                                                                                                                                                                                                                                                                                                                                                                                                                                                                                                                                                                                                                                                                                                                                                                                                                                                                                                                                                                                                                                                                                                                                                                                                                                                                                                                                                                                                                                                                                                                                                                                                                                                                                                                                                                                                                                                                                                                                                           | TECHNOCHEF - Stainless steel 304 shelf, module with length 80 cm Polished 304 stainless steel shelving with 4 slotted shelves, overall capacity 4x130 kg, bolt assembly, module cm 80x50x180h           |                                   |
| IP-184709050B                                                                                                                                                                                                                                                                                                                                                                                                                                                                                                                                                                                                                                                                                                                                                                                                                                                                                                                                                                                                                                                                                                                                                                                                                                                                                                                                                                                                                                                                                                                                                                                                                                                                                                                                                                                                                                                                                                                                                                                                                                                                                                                  |                                                                                                                                                                                                         | <b>Delivery</b> from 8 to 15 days |
| TEO MOCI EFIT                                                                                                                                                                                                                                                                                                                                                                                                                                                                                                                                                                                                                                                                                                                                                                                                                                                                                                                                                                                                                                                                                                                                                                                                                                                                                                                                                                                                                                                                                                                                                                                                                                                                                                                                                                                                                                                                                                                                                                                                                                                                                                                  | <b>TECHNOCHEF - Stainless steel 304 shelf, module with length 90 cm</b> Polished 304 stainless steel shelving with 4 slotted shelves, overall capacity 4x125 kg, bolt assembly, module cm 90x50x180h    |                                   |
| IP-1847010050B                                                                                                                                                                                                                                                                                                                                                                                                                                                                                                                                                                                                                                                                                                                                                                                                                                                                                                                                                                                                                                                                                                                                                                                                                                                                                                                                                                                                                                                                                                                                                                                                                                                                                                                                                                                                                                                                                                                                                                                                                                                                                                                 |                                                                                                                                                                                                         | Delivery from 8 to 15 days        |
| CHE                                                                                                                                                                                                                                                                                                                                                                                                                                                                                                                                                                                                                                                                                                                                                                                                                                                                                                                                                                                                                                                                                                                                                                                                                                                                                                                                                                                                                                                                                                                                                                                                                                                                                                                                                                                                                                                                                                                                                                                                                                                                                                                            | <b>TECHNOCHEF - Stainless steel 304 shelf, module with length 100 cm</b> Polished 304 stainless steel shelving with 4 slotted shelves, overall capacity 4x125 kg, bolt assembly, module cm 100x50x180h  |                                   |
| IP-1847011050B                                                                                                                                                                                                                                                                                                                                                                                                                                                                                                                                                                                                                                                                                                                                                                                                                                                                                                                                                                                                                                                                                                                                                                                                                                                                                                                                                                                                                                                                                                                                                                                                                                                                                                                                                                                                                                                                                                                                                                                                                                                                                                                 |                                                                                                                                                                                                         | <b>Delivery</b> from 8 to 15 days |
| TEGNY DEPOSIT                                                                                                                                                                                                                                                                                                                                                                                                                                                                                                                                                                                                                                                                                                                                                                                                                                                                                                                                                                                                                                                                                                                                                                                                                                                                                                                                                                                                                                                                                                                                                                                                                                                                                                                                                                                                                                                                                                                                                                                                                                                                                                                  | <b>TECHNOCHEF - Stainless steel 304 shelf, module with length 110 cm</b> Polished 304 stainless steel shelving with 4 slotted shelves, overall capacity 4x125 kg, bolt assembly, module cm 110x50x180h  |                                   |
| IP-1847012050B                                                                                                                                                                                                                                                                                                                                                                                                                                                                                                                                                                                                                                                                                                                                                                                                                                                                                                                                                                                                                                                                                                                                                                                                                                                                                                                                                                                                                                                                                                                                                                                                                                                                                                                                                                                                                                                                                                                                                                                                                                                                                                                 |                                                                                                                                                                                                         | <b>Delivery</b> from 8 to 15 days |
| TEST ESTA                                                                                                                                                                                                                                                                                                                                                                                                                                                                                                                                                                                                                                                                                                                                                                                                                                                                                                                                                                                                                                                                                                                                                                                                                                                                                                                                                                                                                                                                                                                                                                                                                                                                                                                                                                                                                                                                                                                                                                                                                                                                                                                      | <b>TECHNOCHEF - Stainless steel 304 shelf, module with length 120 cm</b> Polished 304 stainless steel shelving with 4 slotted shelves, overall capacity 4x125 kg, bolt assembly, module cm 120x50x180h  |                                   |
| IP-1847013050B                                                                                                                                                                                                                                                                                                                                                                                                                                                                                                                                                                                                                                                                                                                                                                                                                                                                                                                                                                                                                                                                                                                                                                                                                                                                                                                                                                                                                                                                                                                                                                                                                                                                                                                                                                                                                                                                                                                                                                                                                                                                                                                 | <del>.</del>                                                                                                                                                                                            | <b>Delivery</b> from 8 to 15 days |
| CHEF                                                                                                                                                                                                                                                                                                                                                                                                                                                                                                                                                                                                                                                                                                                                                                                                                                                                                                                                                                                                                                                                                                                                                                                                                                                                                                                                                                                                                                                                                                                                                                                                                                                                                                                                                                                                                                                                                                                                                                                                                                                                                                                           | TECHNOCHEF - Stainless steel 304 shelf, module with length 130 cm Polished 304 stainless steel shelving with 4 slotted                                                                                  |                                   |