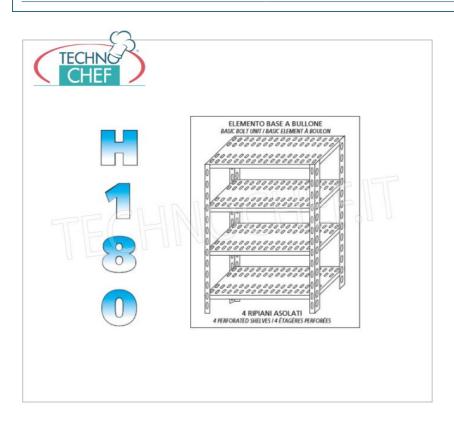

## STAINLESS STEEL 304 BOLT SHELF, CURED SHELVES, Modules with 4 shelves, DEPTH 50 cm, HEIGHT cm 180 :

- Modular bolt shelving made of polished AISI 304 stainless steel;
- Full range with length from 60 cm to 200 cm;
- $\circ$  Sides with uprights H 180 cm , thickness 15/10 , complete with bolts and plastic feet;
- Slotted shelves 9x32, thickness 8/10, supplied with reinforced omega, cut-resistant edges, depth 50 cm;
- o Possibility to add further shelves to the Module;
- Possibility to create a Composition by extending the Module to the right or Left;
- · Possibility to create corner and U-shaped compositions , using the appropriate angle support system.

#### **AVAILABLE MODELS**

| TEGEN TO THE TEMPORAL PROPERTY OF THE TEMPORATY OF THE TEMPORAL PROPERTY OF THE TEMPORAL PROPERT | <b>TECHNOCHEF - 304 stainless steel shelf, module</b> with length 60 cm Shelving in polished 304 stainless steel with 4 slotted shelves, overall capacity 4x135 kg, bolt mounting, module 60x50x180h cm |                                   |
|--------------------------------------------------------------------------------------------------------------------------------------------------------------------------------------------------------------------------------------------------------------------------------------------------------------------------------------------------------------------------------------------------------------------------------------------------------------------------------------------------------------------------------------------------------------------------------------------------------------------------------------------------------------------------------------------------------------------------------------------------------------------------------------------------------------------------------------------------------------------------------------------------------------------------------------------------------------------------------------------------------------------------------------------------------------------------------------------------------------------------------------------------------------------------------------------------------------------------------------------------------------------------------------------------------------------------------------------------------------------------------------------------------------------------------------------------------------------------------------------------------------------------------------------------------------------------------------------------------------------------------------------------------------------------------------------------------------------------------------------------------------------------------------------------------------------------------------------------------------------------------------------------------------------------------------------------------------------------------------------------------------------------------------------------------------------------------------------------------------------------------|---------------------------------------------------------------------------------------------------------------------------------------------------------------------------------------------------------|-----------------------------------|
| IP-184707050B                                                                                                                                                                                                                                                                                                                                                                                                                                                                                                                                                                                                                                                                                                                                                                                                                                                                                                                                                                                                                                                                                                                                                                                                                                                                                                                                                                                                                                                                                                                                                                                                                                                                                                                                                                                                                                                                                                                                                                                                                                                                                                                  | TECHNOCHEF - Stainless steel 304 shelf, module with length 70 cm Polished 304 stainless steel shelving with 4 slotted shelves, overall capacity 4x135 kg, bolt assembly, module cm 70x50x180h           | <b>Delivery</b> from 8 to 15 days |
| IP-184708050B                                                                                                                                                                                                                                                                                                                                                                                                                                                                                                                                                                                                                                                                                                                                                                                                                                                                                                                                                                                                                                                                                                                                                                                                                                                                                                                                                                                                                                                                                                                                                                                                                                                                                                                                                                                                                                                                                                                                                                                                                                                                                                                  |                                                                                                                                                                                                         | <b>Delivery</b> from 8 to 15 days |
| CORP                                                                                                                                                                                                                                                                                                                                                                                                                                                                                                                                                                                                                                                                                                                                                                                                                                                                                                                                                                                                                                                                                                                                                                                                                                                                                                                                                                                                                                                                                                                                                                                                                                                                                                                                                                                                                                                                                                                                                                                                                                                                                                                           | TECHNOCHEF - Stainless steel 304 shelf, module with length 80 cm Polished 304 stainless steel shelving with 4 slotted shelves, overall capacity 4x130 kg, bolt assembly, module cm 80x50x180h           |                                   |
| IP-184709050B                                                                                                                                                                                                                                                                                                                                                                                                                                                                                                                                                                                                                                                                                                                                                                                                                                                                                                                                                                                                                                                                                                                                                                                                                                                                                                                                                                                                                                                                                                                                                                                                                                                                                                                                                                                                                                                                                                                                                                                                                                                                                                                  |                                                                                                                                                                                                         | <b>Delivery</b> from 8 to 15 days |
| TEO MOCI EFIT                                                                                                                                                                                                                                                                                                                                                                                                                                                                                                                                                                                                                                                                                                                                                                                                                                                                                                                                                                                                                                                                                                                                                                                                                                                                                                                                                                                                                                                                                                                                                                                                                                                                                                                                                                                                                                                                                                                                                                                                                                                                                                                  | <b>TECHNOCHEF - Stainless steel 304 shelf, module with length 90 cm</b> Polished 304 stainless steel shelving with 4 slotted shelves, overall capacity 4x125 kg, bolt assembly, module cm 90x50x180h    |                                   |
| IP-1847010050B                                                                                                                                                                                                                                                                                                                                                                                                                                                                                                                                                                                                                                                                                                                                                                                                                                                                                                                                                                                                                                                                                                                                                                                                                                                                                                                                                                                                                                                                                                                                                                                                                                                                                                                                                                                                                                                                                                                                                                                                                                                                                                                 |                                                                                                                                                                                                         | Delivery from 8 to 15 days        |
| CHE                                                                                                                                                                                                                                                                                                                                                                                                                                                                                                                                                                                                                                                                                                                                                                                                                                                                                                                                                                                                                                                                                                                                                                                                                                                                                                                                                                                                                                                                                                                                                                                                                                                                                                                                                                                                                                                                                                                                                                                                                                                                                                                            | <b>TECHNOCHEF - Stainless steel 304 shelf, module with length 100 cm</b> Polished 304 stainless steel shelving with 4 slotted shelves, overall capacity 4x125 kg, bolt assembly, module cm 100x50x180h  |                                   |
| IP-1847011050B                                                                                                                                                                                                                                                                                                                                                                                                                                                                                                                                                                                                                                                                                                                                                                                                                                                                                                                                                                                                                                                                                                                                                                                                                                                                                                                                                                                                                                                                                                                                                                                                                                                                                                                                                                                                                                                                                                                                                                                                                                                                                                                 |                                                                                                                                                                                                         | <b>Delivery</b> from 8 to 15 days |
| TEGNY DEPOSIT                                                                                                                                                                                                                                                                                                                                                                                                                                                                                                                                                                                                                                                                                                                                                                                                                                                                                                                                                                                                                                                                                                                                                                                                                                                                                                                                                                                                                                                                                                                                                                                                                                                                                                                                                                                                                                                                                                                                                                                                                                                                                                                  | <b>TECHNOCHEF - Stainless steel 304 shelf, module with length 110 cm</b> Polished 304 stainless steel shelving with 4 slotted shelves, overall capacity 4x125 kg, bolt assembly, module cm 110x50x180h  |                                   |
| IP-1847012050B                                                                                                                                                                                                                                                                                                                                                                                                                                                                                                                                                                                                                                                                                                                                                                                                                                                                                                                                                                                                                                                                                                                                                                                                                                                                                                                                                                                                                                                                                                                                                                                                                                                                                                                                                                                                                                                                                                                                                                                                                                                                                                                 |                                                                                                                                                                                                         | <b>Delivery</b> from 8 to 15 days |
| TEST ESTA                                                                                                                                                                                                                                                                                                                                                                                                                                                                                                                                                                                                                                                                                                                                                                                                                                                                                                                                                                                                                                                                                                                                                                                                                                                                                                                                                                                                                                                                                                                                                                                                                                                                                                                                                                                                                                                                                                                                                                                                                                                                                                                      | <b>TECHNOCHEF - Stainless steel 304 shelf, module with length 120 cm</b> Polished 304 stainless steel shelving with 4 slotted shelves, overall capacity 4x125 kg, bolt assembly, module cm 120x50x180h  |                                   |
| IP-1847013050B                                                                                                                                                                                                                                                                                                                                                                                                                                                                                                                                                                                                                                                                                                                                                                                                                                                                                                                                                                                                                                                                                                                                                                                                                                                                                                                                                                                                                                                                                                                                                                                                                                                                                                                                                                                                                                                                                                                                                                                                                                                                                                                 | <del>.</del>                                                                                                                                                                                            | <b>Delivery</b> from 8 to 15 days |
| CHEF                                                                                                                                                                                                                                                                                                                                                                                                                                                                                                                                                                                                                                                                                                                                                                                                                                                                                                                                                                                                                                                                                                                                                                                                                                                                                                                                                                                                                                                                                                                                                                                                                                                                                                                                                                                                                                                                                                                                                                                                                                                                                                                           | TECHNOCHEF - Stainless steel 304 shelf, module with length 130 cm Polished 304 stainless steel shelving with 4 slotted                                                                                  |                                   |