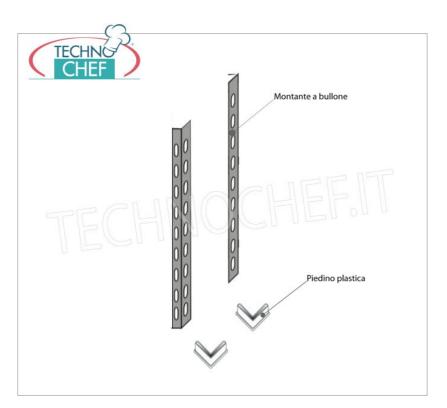

## STAINLESS STEEL 304 BOLT SHELF , SMOOTH SHELVES , Modules with 4 shelves , DEPTH 40 cm , HEIGHT 200 cm :

- Modular bolt shelving made of **polished AISI 304 stainless steel**;
- $\circ~$  Full range with length from 60 cm to 200 cm ;
- $\circ~$  Sides with uprights H 200 cm , thickness 15/10 , complete with bolts and plastic feet;
- $\circ$  Smooth shelves 8/10 thick , supplied with reinforced omega, cut-resistant edges, depth 40 cm;
- Possibility to add further shelves to the Module;
- Possibility to create a Composition by extending the Module to the right or Left;
- $\bullet \ \, \textbf{Possibility to create corner and U-shaped compositions} \text{ , using the appropriate angle support system}. \\$

# TECHNOCHEF - Side-Shoulder for Stainless Steel 304 Bolt Shelves, Mod.96200x2 + 96900x2

Side-Shoulder composed of 2 uprights with polished 304 stainless steel bolt and plastic feet, height 2000 mm.

**Delivery** from 4 to 9 days