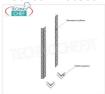

### IP-96200x2+96900x2

# TECHNOCHEF - Side-Shoulder for Stainless Steel 304 Bolt Shelves, Mod.96200x2 + 96900x2

Side-Shoulder composed of 2 uprights with polished 304 stainless steel bolt and plastic feet, height 2000 mm.

**Delivery** from 4 to 9 days