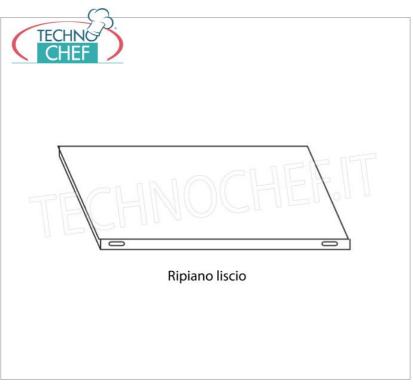

### Accessories / Optional :

- smooth shelf, bolt mounting, 60x40 cm
- o smooth shelf, bolt mounting, 70x40 cm
- smooth shelf, bolt mounting, 80x40 cm
- $\circ~$  smooth shelf, bolt mounting, 90x40 cm  $\,$
- $\circ~$  smooth shelf, bolt mounting, 100x40 cm  $\,$
- smooth shelf, bolt mounting, 110x40 cm
- smooth shelf, bolt mounting, 120x40 cm
  smooth shelf, bolt mounting, 130x40 cm
- smooth shelf, bolt mounting, 140x40 cm
- smooth shelf, bolt mounting, 160x40 cm
- o smooth shelf, bolt mounting, 180x40 cm
- smooth shelf, bolt mounting, 200x40 cm
- o complete side H 200 cm
- kit of 4 stainless steel bolts
- o corner mounting kit

## IP-46914040B Delivery from 8 to 15 days TECHNOCHEF - Stainless steel 304 shelf, module with length 140 cm Polished 304 stainless steel shelving with 4 smooth shelves, overall capacity 4x125 kg, bolt assembly, module cm 140x40x200h IP-46916040B Delivery from 8 to 15 days TECHNOCHEF - Stainless steel 304 shelf, module with length 160 cm Polished 304 stainless steel shelving with 4 smooth shelves, overall capacity 4x120 kg, bolt assembly, module cm 160x40x200h IP-46918040B **Delivery** from 8 to 15 days TECHNOCHEF - Stainless steel 304 shelf, module with length 180 cm Polished 304 stainless steel shelving with 4 smooth shelves, overall capacity 4x100 kg, bolt assembly, module cm 180x40x200h IP-46920040B Delivery from 8 to 15 days TECHNOCHEF - Stainless steel 304 shelf, module with length 200 cm Polished 304 stainless steel shelving with 4 smooth shelves, overall capacity 4x100 kg, bolt assembly, module cm 200x40x200h **TECHNICAL CARD** CODE/PICTURES DESCRIPTION PRICE/DELIVERY IP-96815x4 Delivery from 4 to 9 days TECHNOCHEF - Kit 4 stainless steel bolts. Mod.96815x4 Kit 4 stainless steel bolts 8x15 mm, complete with nut and washer for shelf fixing. IP-97013 Delivery from 4 to 9 days TECHNO TECHNOCHEF - Kit for Mounting Angle Shelf, Mod.97013 Corner mounting kit in AISI 304 stainless steel, glossy finish, thickness 10/10 IP-696040 Delivery from 4 to 9 days TECHNOCHEF - Inox 304 smooth shelf for shelves, 60x40 cm, Mod.696040 Smooth shelf for shelving in AISI 304 stainless steel with hook or bolt mounting, glossy finish, rounded edges, thickness 8/10, supplied with reinforcement omega, capacity Kg 135, dimensions 60x40 cm