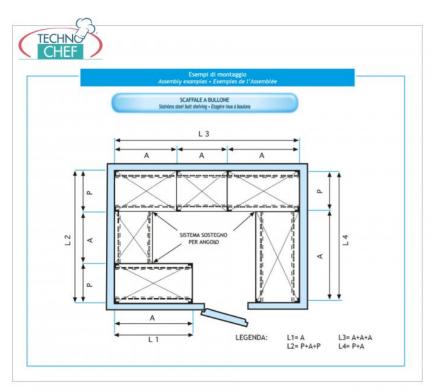

## STAINLESS STEEL 304 BOLT SHELF , SMOOTH SHELVES , Modules with 4 shelves , DEPTH 40 cm , HEIGHT 200 cm :

- Modular bolt shelving made of **polished AISI 304 stainless steel**;
- $\circ~$  Full range with length from 60 cm to 200 cm ;
- $\circ~$  Sides with uprights H 200 cm , thickness 15/10 , complete with bolts and plastic feet;
- $\circ$  Smooth shelves 8/10 thick , supplied with reinforced omega, cut-resistant edges, depth 40 cm;
- Possibility to add further shelves to the Module;
- Possibility to create a Composition by extending the Module to the right or Left;
- $\bullet \ \, \textbf{Possibility to create corner and U-shaped compositions} \text{ , using the appropriate angle support system}. \\$