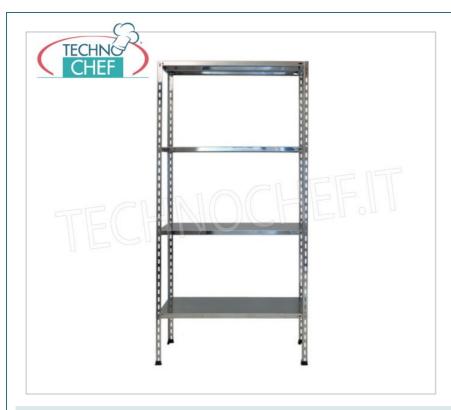

## STAINLESS STEEL 304 BOLT SHELF , SMOOTH SHELVES , Modules with 4 shelves , DEPTH 40 cm , HEIGHT 200 cm :

- Modular bolt shelving made of **polished AISI 304 stainless steel**;
- $\circ~$  Full range with length from 60 cm to 200 cm ;
- $\circ~$  Sides with uprights H 200 cm , thickness 15/10 , complete with bolts and plastic feet;
- $\circ$  Smooth shelves 8/10 thick , supplied with reinforced omega, cut-resistant edges, depth 40 cm;
- Possibility to add further shelves to the Module;
- Possibility to create a Composition by extending the Module to the right or Left;
- $\bullet \ \, \textbf{Possibility to create corner and U-shaped compositions} \text{ , using the appropriate angle support system}. \\$

### AVAILABLE MODELS

| TECHNIS'          |                                                                                                                                                 |                                   |
|-------------------|-------------------------------------------------------------------------------------------------------------------------------------------------|-----------------------------------|
|                   | TECHNOCHEF - 304 stainless steel shelf, 60 cm long module                                                                                       |                                   |
| TEO LOCAL SERVI   | Shelving in polished 304 stainless steel with 4 smooth shelves, overall capacity 4x135 kg, bolt mounting, module 60x40x200h cm                  |                                   |
| IP-4697040B       |                                                                                                                                                 | <b>Delivery</b> from 8 to 15 days |
| CHEF              | TECHNOCHEF - Stainless steel 304 shelf, module                                                                                                  |                                   |
| NOCE FEIT         | with length 70 cm Polished 304 stainless steel shelving with 4 smooth                                                                           |                                   |
|                   | shelves, overall capacity $4x135\ kg$ , bolt assembly, module cm $70x40x200h$                                                                   |                                   |
| IP-4698040B       |                                                                                                                                                 | <b>Delivery</b> from 8 to 15 days |
|                   | TECHNOCHEF - Stainless steel 304 shelf, module                                                                                                  |                                   |
| TEC LOCAL SERVICE | with length 80 cm Polished 304 stainless steel shelving with 4 smooth                                                                           |                                   |
|                   | shelves, overall capacity 4x130 kg, bolt assembly, module cm 80x40x200h                                                                         |                                   |
| IP-4699040B       |                                                                                                                                                 | <b>Delivery</b> from 8 to 15 days |
| TECHNO            | TECHNOCHEF - Stainless steel 304 shelf, module                                                                                                  |                                   |
|                   | with length 90 cm Polished 304 stainless steel shelving with 4 smooth                                                                           |                                   |
| TEC               | shelves, overall capacity 4x125 kg, bolt assembly, module cm 90x40x200h                                                                         |                                   |
| IP-46910040B      |                                                                                                                                                 | <b>Delivery</b> from 8 to 15 days |
| CHE               | TECHNOCHEF - Stainless steel 304 shelf, module                                                                                                  |                                   |
| TEG MOG-ERIT      | with length 100 cm Polished 304 stainless steel shelving with 4 smooth shelves, overall capacity 4x125 kg, bolt assembly, module cm 100x40x200h |                                   |
| IP-46911040B      |                                                                                                                                                 | <b>Delivery</b> from 8 to 15 days |
| CHEF              | TECHNOCHEF - Stainless steel 304 shelf, module                                                                                                  |                                   |
| TEG MOG-ERT       | with length 110 cm Polished 304 stainless steel shelving with 4 smooth shelves, overall capacity 4x125 kg, bolt assembly, module cm 110x40x200h |                                   |
| IP-46912040B      |                                                                                                                                                 | <b>Delivery</b> from 8 to 15 days |
|                   | TECHNOCHEF - Stainless steel 304 shelf, module with length 120 cm                                                                               |                                   |
| TEC LOC SET       | Polished 304 stainless steel shelving with 4 smooth shelves, overall capacity 4x125 kg, bolt assembly, module cm 120x40x200h                    |                                   |
| IP-46913040B      |                                                                                                                                                 | <b>Delivery</b> from 8 to 15 days |
| CHEF              | TECHNOCHEF - Stainless steel 304 shelf, module                                                                                                  |                                   |
|                   | with length 130 cm Polished 304 stainless steel shelving with 4 smooth                                                                          |                                   |
|                   | shelves, overall capacity 4x125 kg, bolt assembly,                                                                                              |                                   |