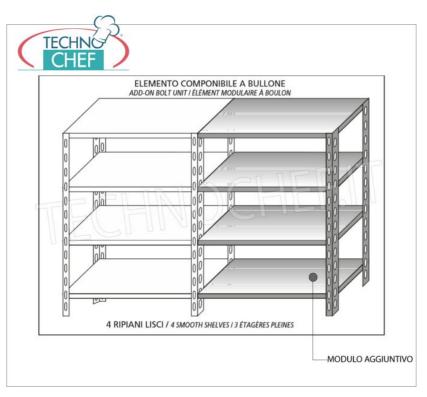

## STAINLESS STEEL 304 BOLT SHELF , SMOOTH SHELVES , Modules with 4 shelves , DEPTH 40 cm , HEIGHT 200 cm :

- Modular bolt shelving made of **polished AISI 304 stainless steel**;
- $\circ~$  Full range with length from 60 cm to 200 cm ;
- $\circ~$  Sides with uprights H 200 cm , thickness 15/10 , complete with bolts and plastic feet;
- $\circ$  Smooth shelves 8/10 thick , supplied with reinforced omega, cut-resistant edges, depth 40 cm;
- Possibility to add further shelves to the Module;
- Possibility to create a Composition by extending the Module to the right or Left;
- $\bullet \ \, \textbf{Possibility to create corner and U-shaped compositions} \text{ , using the appropriate angle support system}. \\$