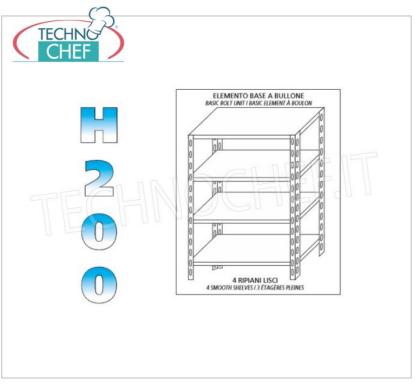

## STAINLESS STEEL 304 BOLT SHELF , SMOOTH SHELVES , Modules with 4 shelves , DEPTH 40 cm , HEIGHT 200 cm :

- Modular bolt shelving made of **polished AISI 304 stainless steel**;
- $\circ~$  Full range with length from 60 cm to 200 cm ;
- $\circ~$  Sides with uprights H 200 cm , thickness 15/10 , complete with bolts and plastic feet;
- $\circ$  Smooth shelves 8/10 thick , supplied with reinforced omega, cut-resistant edges, depth 40 cm;
- Possibility to add further shelves to the Module;
- Possibility to create a Composition by extending the Module to the right or Left;
- $\bullet \ \, \textbf{Possibility to create corner and U-shaped compositions} \text{ , using the appropriate angle support system}. \\$