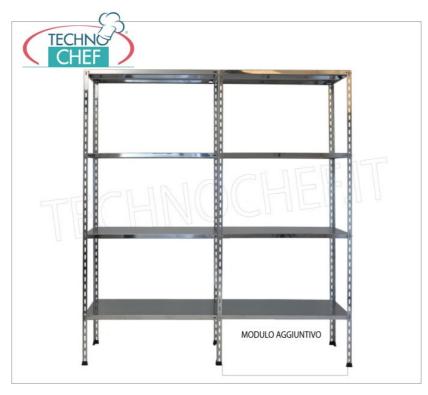

## STAINLESS STEEL 304 BOLT SHELF , SMOOTH SHELVES , Modules with 4 shelves , DEPTH 40 cm , HEIGHT 200 cm :

- Modular bolt shelving made of **polished AISI 304 stainless steel**;
- $\circ~$  Full range with length from 60 cm to 200 cm ;
- $\circ~$  Sides with uprights H 200 cm , thickness 15/10 , complete with bolts and plastic feet;
- $\circ$  Smooth shelves 8/10 thick , supplied with reinforced omega, cut-resistant edges, depth 40 cm;
- Possibility to add further shelves to the Module;
- Possibility to create a Composition by extending the Module to the right or Left;
- $\bullet \ \, \textbf{Possibility to create corner and U-shaped compositions} \text{ , using the appropriate angle support system}. \\$

### AVAILABLE MODELS

| TECHNIS'          |                                                                                                                                                 |                                   |
|-------------------|-------------------------------------------------------------------------------------------------------------------------------------------------|-----------------------------------|
|                   | TECHNOCHEF - 304 stainless steel shelf, 60 cm long module                                                                                       |                                   |
| TEO LOCAL SERVI   | Shelving in polished 304 stainless steel with 4 smooth shelves, overall capacity 4x135 kg, bolt mounting, module 60x40x200h cm                  |                                   |
| IP-4697040B       |                                                                                                                                                 | <b>Delivery</b> from 8 to 15 days |
| CHEF              | TECHNOCHEF - Stainless steel 304 shelf, module                                                                                                  |                                   |
| NOCE FEIT         | with length 70 cm Polished 304 stainless steel shelving with 4 smooth                                                                           |                                   |
|                   | shelves, overall capacity $4x135\ kg$ , bolt assembly, module cm $70x40x200h$                                                                   |                                   |
| IP-4698040B       |                                                                                                                                                 | <b>Delivery</b> from 8 to 15 days |
|                   | TECHNOCHEF - Stainless steel 304 shelf, module                                                                                                  |                                   |
| TEC LOCAL SERVICE | with length 80 cm Polished 304 stainless steel shelving with 4 smooth                                                                           |                                   |
|                   | shelves, overall capacity 4x130 kg, bolt assembly, module cm 80x40x200h                                                                         |                                   |
| IP-4699040B       |                                                                                                                                                 | <b>Delivery</b> from 8 to 15 days |
| TECHNO            | TECHNOCHEF - Stainless steel 304 shelf, module                                                                                                  |                                   |
|                   | with length 90 cm Polished 304 stainless steel shelving with 4 smooth                                                                           |                                   |
| TEC               | shelves, overall capacity 4x125 kg, bolt assembly, module cm 90x40x200h                                                                         |                                   |
| IP-46910040B      |                                                                                                                                                 | <b>Delivery</b> from 8 to 15 days |
| CHE               | TECHNOCHEF - Stainless steel 304 shelf, module                                                                                                  |                                   |
| TEG MOG-ERIT      | with length 100 cm Polished 304 stainless steel shelving with 4 smooth shelves, overall capacity 4x125 kg, bolt assembly, module cm 100x40x200h |                                   |
| IP-46911040B      |                                                                                                                                                 | <b>Delivery</b> from 8 to 15 days |
| CHEF              | TECHNOCHEF - Stainless steel 304 shelf, module                                                                                                  |                                   |
| TEG MOG-ERT       | with length 110 cm Polished 304 stainless steel shelving with 4 smooth shelves, overall capacity 4x125 kg, bolt assembly, module cm 110x40x200h |                                   |
| IP-46912040B      |                                                                                                                                                 | <b>Delivery</b> from 8 to 15 days |
|                   | TECHNOCHEF - Stainless steel 304 shelf, module with length 120 cm                                                                               |                                   |
| TEC LOC SET       | Polished 304 stainless steel shelving with 4 smooth shelves, overall capacity 4x125 kg, bolt assembly, module cm 120x40x200h                    |                                   |
| IP-46913040B      |                                                                                                                                                 | <b>Delivery</b> from 8 to 15 days |
| CHEF              | TECHNOCHEF - Stainless steel 304 shelf, module                                                                                                  |                                   |
|                   | with length 130 cm Polished 304 stainless steel shelving with 4 smooth                                                                          |                                   |
|                   | shelves, overall capacity 4x125 kg, bolt assembly,                                                                                              |                                   |