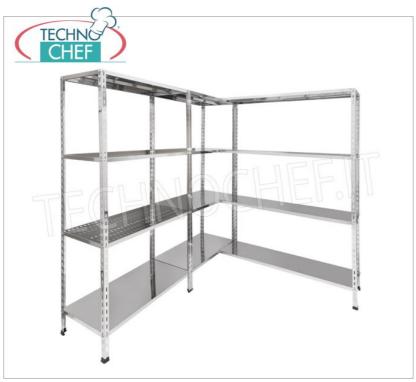

## STAINLESS STEEL 304 BOLT SHELF , SMOOTH SHELVES , Modules with 4 shelves , DEPTH 40 cm , HEIGHT 200 cm :

- Modular bolt shelving made of **polished AISI 304 stainless steel**;
- $\circ~$  Full range with length from 60 cm to 200 cm ;
- $\circ~$  Sides with uprights H 200 cm , thickness 15/10 , complete with bolts and plastic feet;
- $\circ$  Smooth shelves 8/10 thick , supplied with reinforced omega, cut-resistant edges, depth 40 cm;
- Possibility to add further shelves to the Module;
- Possibility to create a Composition by extending the Module to the right or Left;
- $\bullet \ \, \textbf{Possibility to create corner and U-shaped compositions} \text{ , using the appropriate angle support system}. \\$

# TECHNOCHEF - Side-Shoulder for Stainless Steel 304 Bolt Shelves, Mod.96200x2 + 96900x2

Side-Shoulder composed of 2 uprights with polished 304 stainless steel bolt and plastic feet, height 2000 mm.

**Delivery** from 4 to 9 days