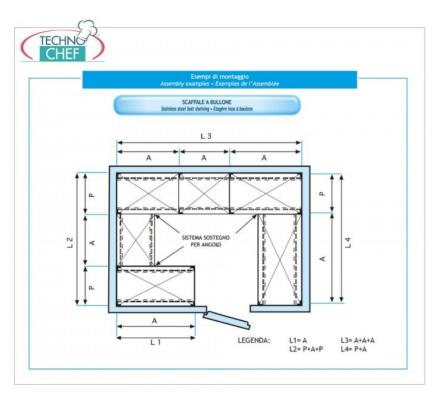

# 304 STAINLESS STEEL BOLT SHELF, SMOOTH SHELVES, Modules with 4 shelves, DEPTH 50 cm, HEIGHT 200 cm:

- Modular bolted shelving made of polished AISI 304 stainless steel;
- Complete range with length from 60 cm to 200 cm;
- Sides with uprights H 200 cm , thickness 15/10 , complete with bolts and plastic feet;
- Smooth shelves, 8/10 thick , supplied with reinforcement omega, cut-resistant edges, 50 cm deep ;
- Possibility to add additional shelves to the Module;
- Possibility to create a Composition by stretching the Module to the right or left;
- **Possibility of creating corner and U-shaped compositions** , using the specific corner support system.