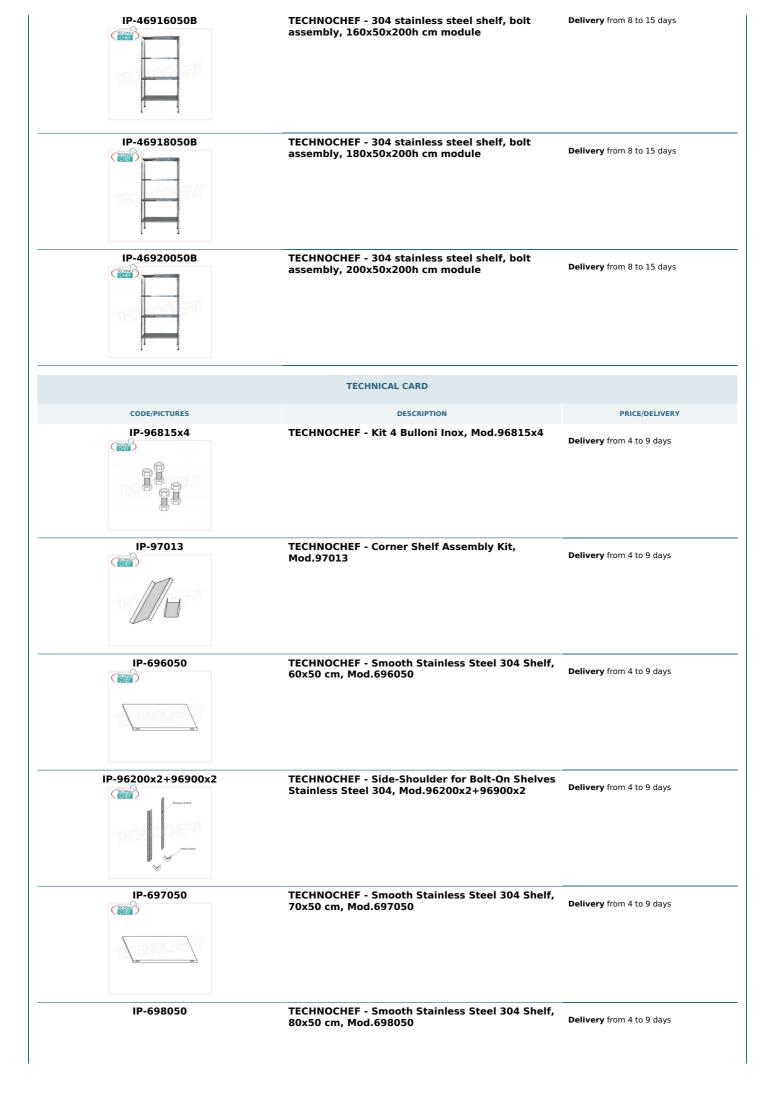

## Accessories/Optional:

- smooth shelf, bolt assembly, 60x50 cm
- o smooth shelf, bolt assembly, 70x50 cm
- smooth shelf, bolt assembly, 80x50 cm
- $\circ~$  smooth shelf, bolt assembly, 90x50 cm  $\,$
- $\circ~$  smooth shelf, bolt assembly, 100x50 cm
- $\circ~$  smooth shelf, bolt assembly, 110x50 cm  $\,$
- $\circ~$  smooth shelf, bolt assembly, 120x50 cm
- smooth shelf, bolt assembly, 130x50 cm
- smooth shelf, bolt assembly, 140x50 cm
- smooth shelf, bolt assembly, 160x50 cm
- o smooth shelf, bolt assembly, 180x50 cm
- o smooth shelf, bolt assembly, 200x50 cm
- o complete side H 200 cm
- 4 stainless steel bolt kit
- o corner shelf assembly kit