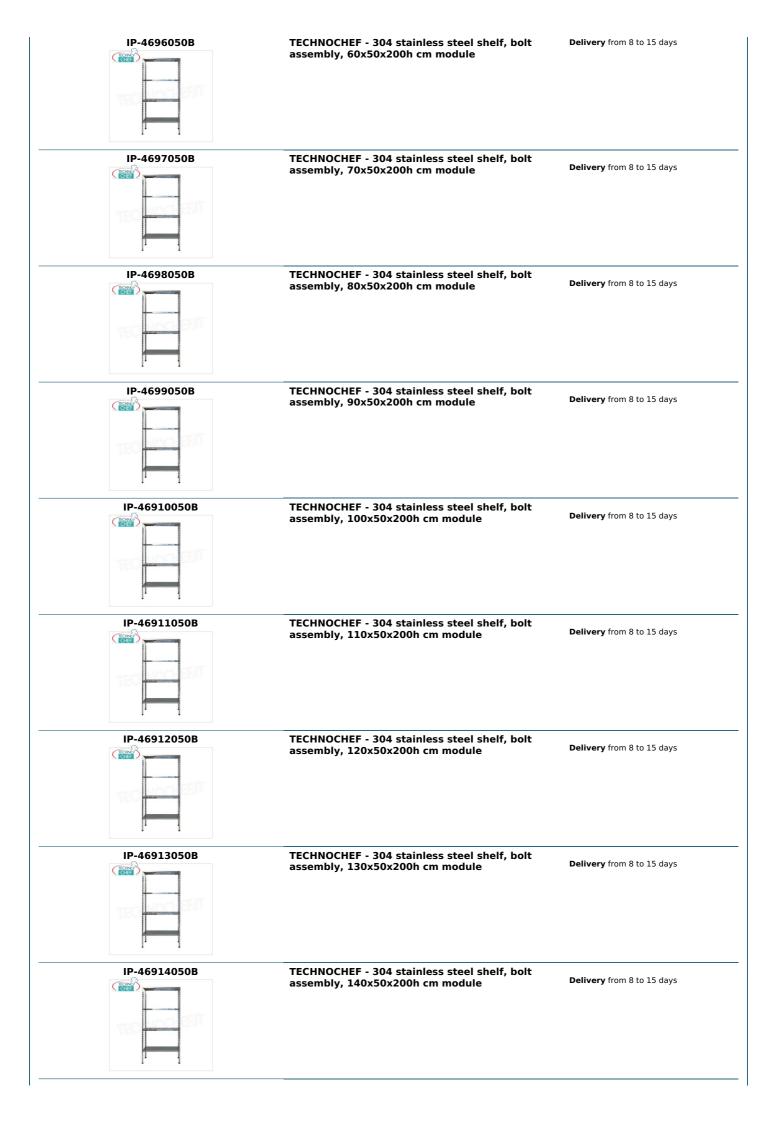

# 304 STAINLESS STEEL BOLT SHELF, SMOOTH SHELVES, Modules with 4 shelves, DEPTH 50 cm, HEIGHT 200 cm:

- Modular bolted shelving made of polished AISI 304 stainless steel;
- Complete range with length from 60 cm to 200 cm;
- Sides with uprights H 200 cm , thickness 15/10 , complete with bolts and plastic feet;
- Smooth shelves, 8/10 thick , supplied with reinforcement omega, cut-resistant edges, 50 cm deep ;
- Possibility to add additional shelves to the Module;
- Possibility to create a Composition by stretching the Module to the right or left;
- **Possibility of creating corner and U-shaped compositions** , using the specific corner support system.

## Accessories/Optional:

- smooth shelf, bolt assembly, 60x50 cm
- o smooth shelf, bolt assembly, 70x50 cm
- smooth shelf, bolt assembly, 80x50 cm
- $\circ~$  smooth shelf, bolt assembly, 90x50 cm  $\,$
- $\circ~$  smooth shelf, bolt assembly, 100x50 cm
- $\circ~$  smooth shelf, bolt assembly, 110x50 cm  $\,$
- $\circ~$  smooth shelf, bolt assembly, 120x50 cm
- smooth shelf, bolt assembly, 130x50 cm
- smooth shelf, bolt assembly, 140x50 cm
- smooth shelf, bolt assembly, 160x50 cm
- o smooth shelf, bolt assembly, 180x50 cm
- o smooth shelf, bolt assembly, 200x50 cm
- o complete side H 200 cm
- 4 stainless steel bolt kit
- o corner shelf assembly kit