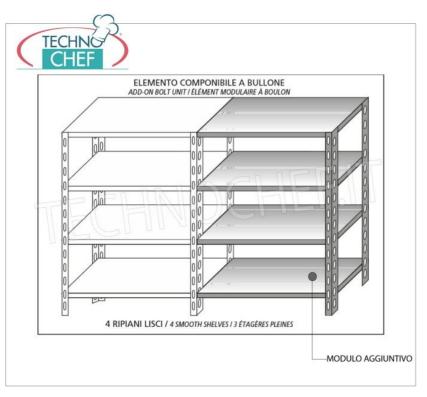

# 304 STAINLESS STEEL BOLT SHELF, SMOOTH SHELVES, Modules with 4 shelves, DEPTH 50 cm, HEIGHT 200 cm:

- Modular bolted shelving made of polished AISI 304 stainless steel;
- Complete range with length from 60 cm to 200 cm;
- Sides with uprights H 200 cm , thickness 15/10 , complete with bolts and plastic feet;
- Smooth shelves, 8/10 thick , supplied with reinforcement omega, cut-resistant edges, 50 cm deep ;
- Possibility to add additional shelves to the Module;
- Possibility to create a Composition by stretching the Module to the right or left;
- **Possibility of creating corner and U-shaped compositions** , using the specific corner support system.