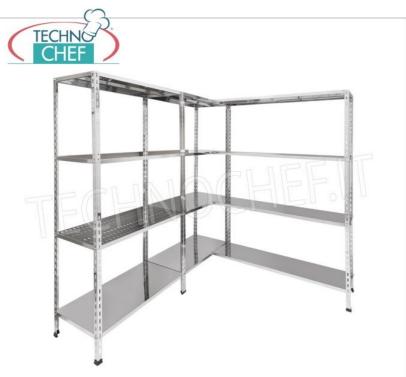

# 304 STAINLESS STEEL BOLT SHELF, SMOOTH SHELVES, Modules with 4 shelves, DEPTH 50 cm, HEIGHT 200 cm:

- Modular bolted shelving made of polished AISI 304 stainless steel;
- Complete range with length from 60 cm to 200 cm;
- Sides with uprights H 200 cm , thickness 15/10 , complete with bolts and plastic feet;
- Smooth shelves, 8/10 thick , supplied with reinforcement omega, cut-resistant edges, 50 cm deep ;
- Possibility to add additional shelves to the Module;
- Possibility to create a Composition by stretching the Module to the right or left;
- **Possibility of creating corner and U-shaped compositions** , using the specific corner support system.