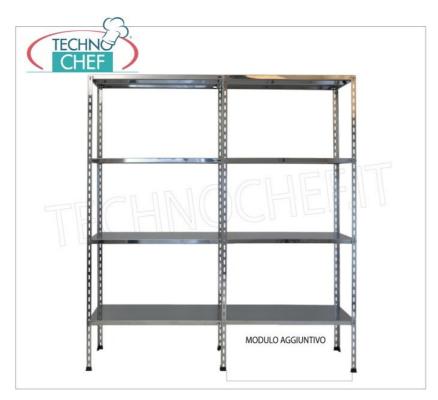

# 304 STAINLESS STEEL BOLT SHELF, SMOOTH SHELVES, Modules with 4 shelves, DEPTH 50 cm, HEIGHT 200 cm:

- Modular bolted shelving made of polished AISI 304 stainless steel;
- Complete range with length from 60 cm to 200 cm;
- Sides with uprights H 200 cm , thickness 15/10 , complete with bolts and plastic feet;
- Smooth shelves, 8/10 thick , supplied with reinforcement omega, cut-resistant edges, 50 cm deep ;
- Possibility to add additional shelves to the Module;
- Possibility to create a Composition by stretching the Module to the right or left;
- **Possibility of creating corner and U-shaped compositions** , using the specific corner support system.

## Accessories/Optional:

- smooth shelf, bolt assembly, 60x50 cm
- o smooth shelf, bolt assembly, 70x50 cm
- smooth shelf, bolt assembly, 80x50 cm
- $\circ~$  smooth shelf, bolt assembly, 90x50 cm  $\,$
- $\circ~$  smooth shelf, bolt assembly, 100x50 cm
- $\circ~$  smooth shelf, bolt assembly, 110x50 cm  $\,$
- $\circ~$  smooth shelf, bolt assembly, 120x50 cm
- smooth shelf, bolt assembly, 130x50 cm
- smooth shelf, bolt assembly, 140x50 cm
- smooth shelf, bolt assembly, 160x50 cm
- o smooth shelf, bolt assembly, 180x50 cm
- o smooth shelf, bolt assembly, 200x50 cm
- o complete side H 200 cm
- 4 stainless steel bolt kit
- o corner shelf assembly kit