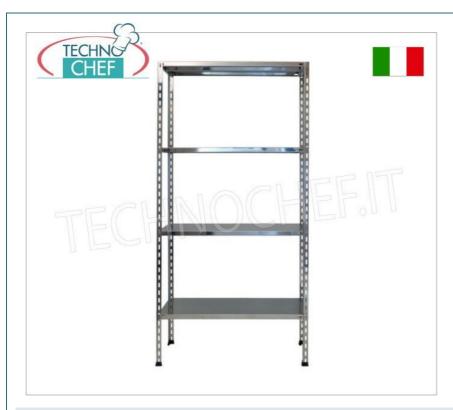

# 304 STAINLESS STEEL BOLT SHELF, SMOOTH SHELVES, Modules with 4 shelves, DEPTH 50 cm, HEIGHT 200 cm:

- Modular bolted shelving made of polished AISI 304 stainless steel;
- Complete range with length from 60 cm to 200 cm;
- Sides with uprights H 200 cm , thickness 15/10 , complete with bolts and plastic feet;
- Smooth shelves, 8/10 thick , supplied with reinforcement omega, cut-resistant edges, 50 cm deep ;
- Possibility to add additional shelves to the Module;
- Possibility to create a Composition by stretching the Module to the right or left;
- **Possibility of creating corner and U-shaped compositions** , using the specific corner support system.