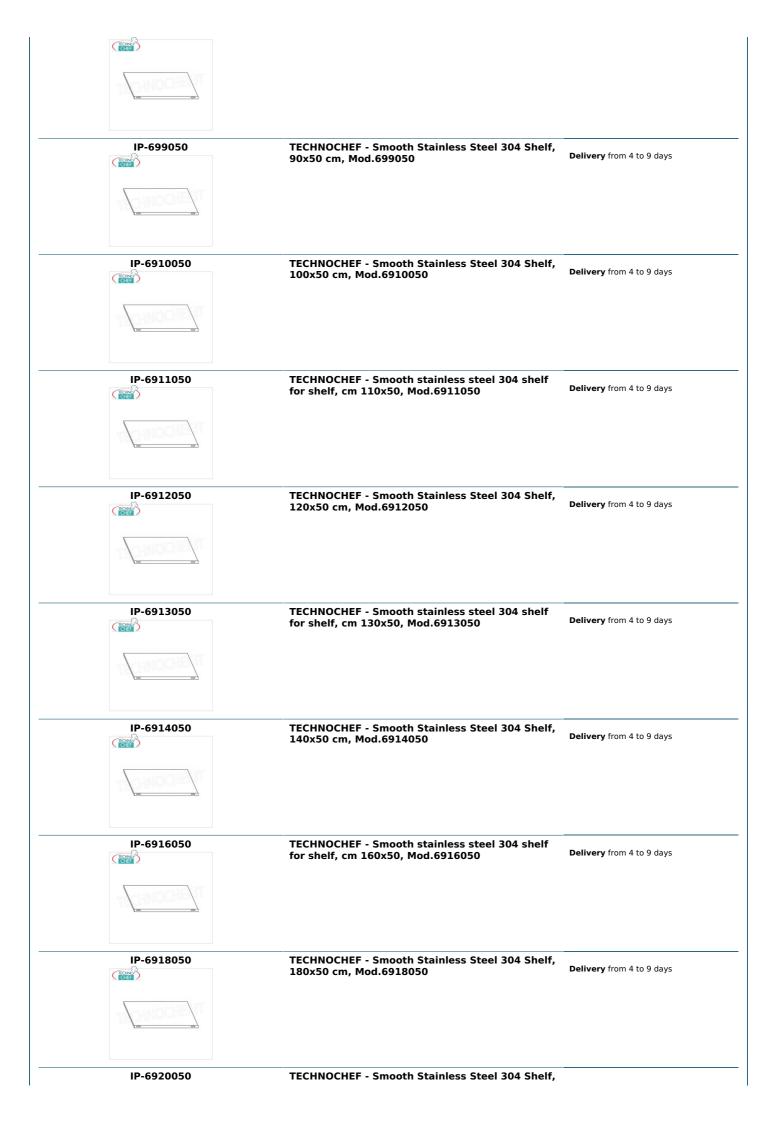

## Accessories/Optional:

- smooth shelf, bolt assembly, 60x50 cm
- o smooth shelf, bolt assembly, 70x50 cm
- smooth shelf, bolt assembly, 80x50 cm
- $\circ~$  smooth shelf, bolt assembly, 90x50 cm  $\,$
- $\circ~$  smooth shelf, bolt assembly, 100x50 cm
- $\circ~$  smooth shelf, bolt assembly, 110x50 cm  $\,$
- $\circ~$  smooth shelf, bolt assembly, 120x50 cm
- smooth shelf, bolt assembly, 130x50 cm
- smooth shelf, bolt assembly, 140x50 cm
- smooth shelf, bolt assembly, 160x50 cm
- o smooth shelf, bolt assembly, 180x50 cm
- o smooth shelf, bolt assembly, 200x50 cm
- o complete side H 200 cm
- 4 stainless steel bolt kit
- o corner shelf assembly kit