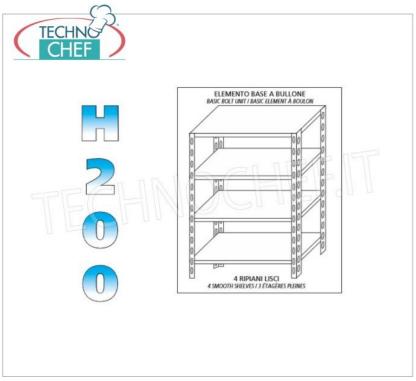

# 304 STAINLESS STEEL BOLT SHELF, SMOOTH SHELVES, Modules with 4 shelves, DEPTH 50 cm, HEIGHT 200 cm:

- Modular bolted shelving made of polished AISI 304 stainless steel;
- Complete range with length from 60 cm to 200 cm;
- Sides with uprights H 200 cm , thickness 15/10 , complete with bolts and plastic feet;
- Smooth shelves, 8/10 thick , supplied with reinforcement omega, cut-resistant edges, 50 cm deep ;
- Possibility to add additional shelves to the Module;
- Possibility to create a Composition by stretching the Module to the right or left;
- **Possibility of creating corner and U-shaped compositions** , using the specific corner support system.