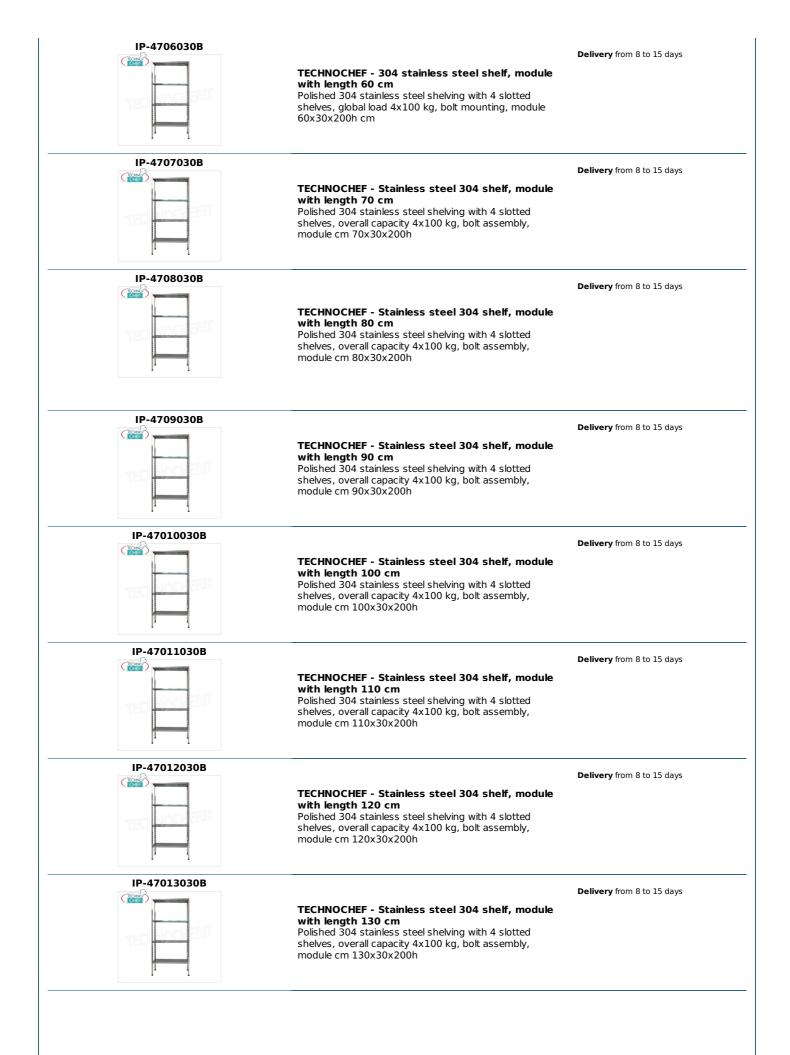

## STAINLESS STEEL 304 BOLT SHELF, CURED SHELVES, Modules with 4 shelves, DEPTH 30 cm, HEIGHT 200 cm :

- Modular bolt shelving made of polished AISI 304 stainless steel ;
- Full range with length from 60 cm to 200 cm ;
- Sides with uprights H 200 cm , thickness 15/10 , complete with bolts and plastic feet;
- Slotted shelves 9x32, thickness 8/10 , anti-cut edges, depth 30 cm ;
- Possibility to add further shelves to the Module;
- Possibility to create a Composition by extending the Module to the right or Left;
- Possibility to create corner and U-shaped compositions, using the appropriate angle support system.

## Accessories / Optional :

- $\circ~$  slotted shelf, bolt mounting, 60x30 cm
- $\circ~$  slotted shelf, bolt mounting, 70x30 cm
- slotted shelf, bolt mounting, 80x30 cm
- slotted shelf, bolt mounting, 90x30 cm
- slotted shelf, bolt mounting, 100x30 cm
- slotted shelf, bolt mounting, 110x30 cm
- slotted shelf, bolt mounting, 120x30 cm
- slotted shelf, bolt mounting, 130x30 cm
- slotted shelf, bolt mounting, 140x30 cm
- slotted shelf, bolt mounting, 160x30 cm
- slotted shelf, bolt mounting, 180x30 cm
- slotted shelf, bolt mounting, 200x30 cm
- complete side H 200 cm
- kit of 4 stainless steel bolts
- corner mounting kit