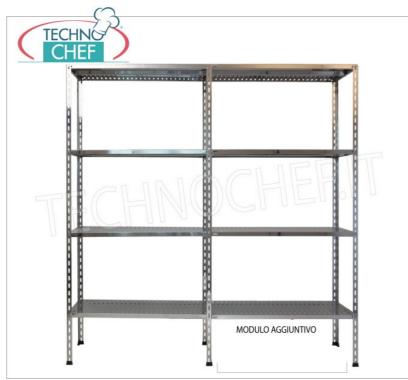

## STAINLESS STEEL 304 BOLT SHELF, CURED SHELVES, Modules with 4 shelves, DEPTH 30 cm, HEIGHT 200 cm :

- Modular bolt shelving made of polished AISI 304 stainless steel ;
- Full range with length from 60 cm to 200 cm ;
- Sides with uprights H 200 cm , thickness 15/10 , complete with bolts and plastic feet;
- Slotted shelves 9x32, thickness 8/10 , anti-cut edges, depth 30 cm ;
- Possibility to add further shelves to the Module;
- Possibility to create a Composition by extending the Module to the right or Left;
- Possibility to create corner and U-shaped compositions, using the appropriate angle support system.