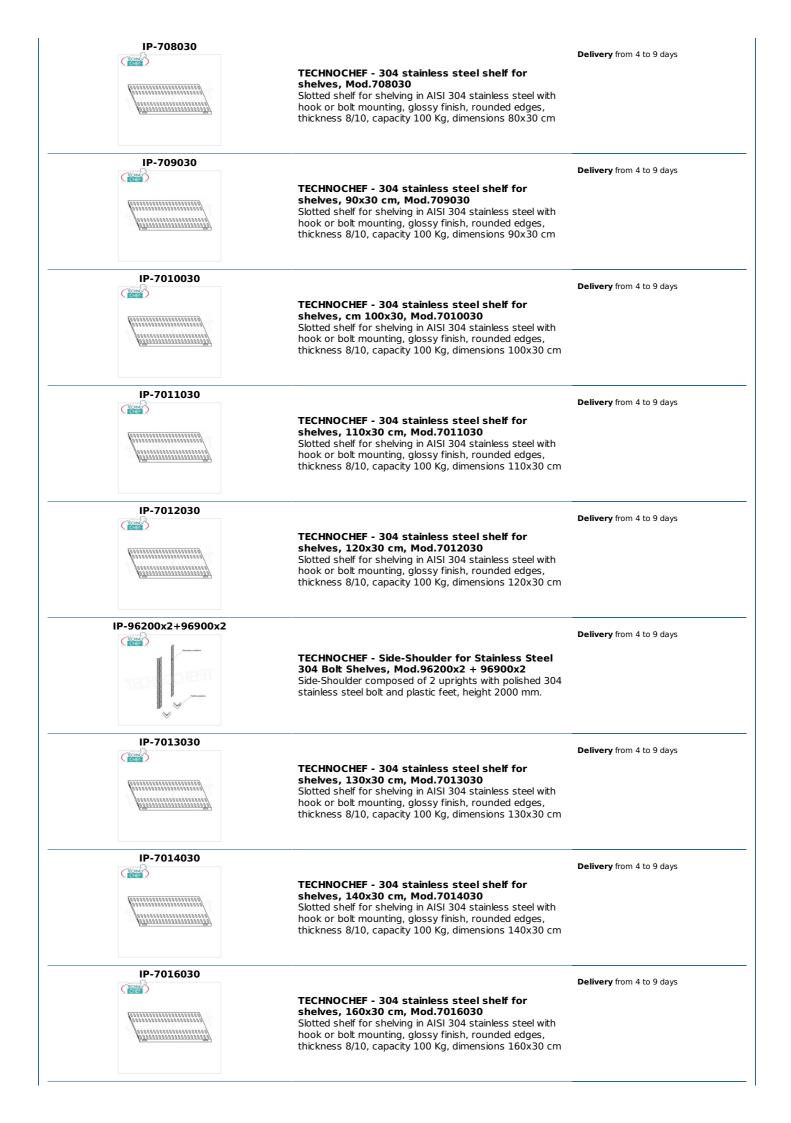

## Accessories / Optional :

- $\circ~$  slotted shelf, bolt mounting, 60x30 cm
- $\circ~$  slotted shelf, bolt mounting, 70x30 cm
- slotted shelf, bolt mounting, 80x30 cm
- slotted shelf, bolt mounting, 90x30 cm
- slotted shelf, bolt mounting, 100x30 cm
- slotted shelf, bolt mounting, 110x30 cm
- slotted shelf, bolt mounting, 120x30 cm
- slotted shelf, bolt mounting, 130x30 cm
- slotted shelf, bolt mounting, 140x30 cm
- slotted shelf, bolt mounting, 160x30 cm
- slotted shelf, bolt mounting, 180x30 cm
- slotted shelf, bolt mounting, 200x30 cm
- complete side H 200 cm
- kit of 4 stainless steel bolts
- corner mounting kit