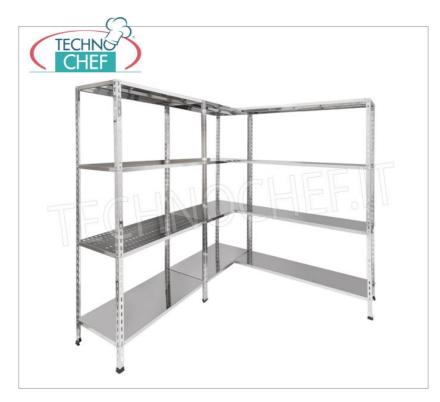

## STAINLESS STEEL 304 BOLT SHELF, CURED SHELVES, Modules with 4 shelves, DEPTH 30 cm, HEIGHT 200 cm :

- Modular bolt shelving made of polished AISI 304 stainless steel ;
- Full range with length from 60 cm to 200 cm ;
- Sides with uprights H 200 cm , thickness 15/10 , complete with bolts and plastic feet;
- Slotted shelves 9x32, thickness 8/10 , anti-cut edges, depth 30 cm ;
- Possibility to add further shelves to the Module;
- Possibility to create a Composition by extending the Module to the right or Left;
- Possibility to create corner and U-shaped compositions, using the appropriate angle support system.