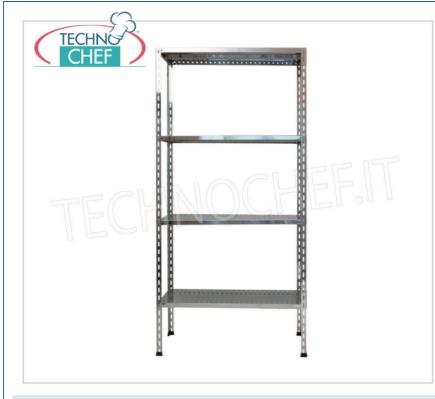

## STAINLESS STEEL 304 BOLT SHELF, CURED SHELVES, Modules with 4 shelves, DEPTH 30 cm, HEIGHT 200 cm :

- Modular bolt shelving made of polished AISI 304 stainless steel ;
- Full range with length from 60 cm to 200 cm ;
- Sides with uprights H 200 cm , thickness 15/10 , complete with bolts and plastic feet;
- Slotted shelves 9x32, thickness 8/10 , anti-cut edges, depth 30 cm ;
- Possibility to add further shelves to the Module;
- Possibility to create a Composition by extending the Module to the right or Left;
- Possibility to create corner and U-shaped compositions, using the appropriate angle support system.