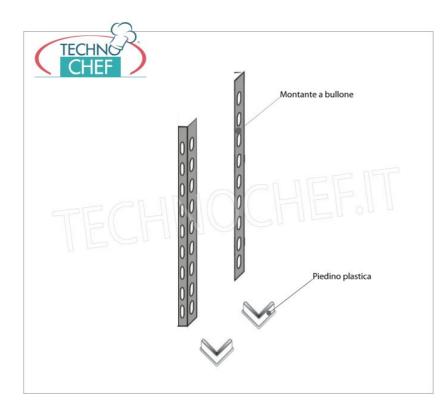

## STAINLESS STEEL 304 BOLT SHELF, CURED SHELVES, Modules with 4 shelves, DEPTH 30 cm, HEIGHT 200 cm :

- Modular bolt shelving made of polished AISI 304 stainless steel ;
- Full range with length from 60 cm to 200 cm ;
- Sides with uprights H 200 cm , thickness 15/10 , complete with bolts and plastic feet;
- Slotted shelves 9x32, thickness 8/10 , anti-cut edges, depth 30 cm ;
- Possibility to add further shelves to the Module;
- Possibility to create a Composition by extending the Module to the right or Left;
- Possibility to create corner and U-shaped compositions, using the appropriate angle support system.

## Accessories / Optional :

- $\circ~$  slotted shelf, bolt mounting, 60x30 cm
- $\circ~$  slotted shelf, bolt mounting, 70x30 cm
- slotted shelf, bolt mounting, 80x30 cm
- slotted shelf, bolt mounting, 90x30 cm
- slotted shelf, bolt mounting, 100x30 cm
- slotted shelf, bolt mounting, 110x30 cm
- slotted shelf, bolt mounting, 120x30 cm
- slotted shelf, bolt mounting, 130x30 cm
- slotted shelf, bolt mounting, 140x30 cm
- slotted shelf, bolt mounting, 160x30 cm
- slotted shelf, bolt mounting, 180x30 cm
- slotted shelf, bolt mounting, 200x30 cm
- complete side H 200 cm
- kit of 4 stainless steel bolts
- corner mounting kit