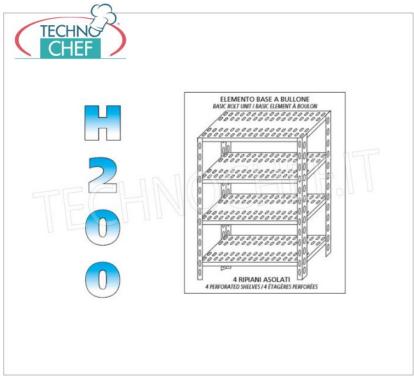

## STAINLESS STEEL 304 BOLT SHELF, CURED SHELVES, Modules with 4 shelves, DEPTH 30 cm, HEIGHT 200 cm :

- Modular bolt shelving made of polished AISI 304 stainless steel ;
- Full range with length from 60 cm to 200 cm ;
- Sides with uprights H 200 cm , thickness 15/10 , complete with bolts and plastic feet;
- Slotted shelves 9x32, thickness 8/10 , anti-cut edges, depth 30 cm ;
- Possibility to add further shelves to the Module;
- Possibility to create a Composition by extending the Module to the right or Left;
- Possibility to create corner and U-shaped compositions, using the appropriate angle support system.