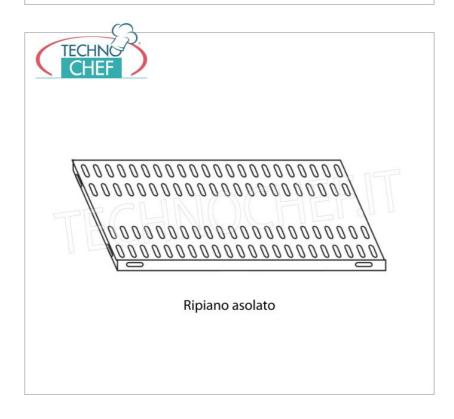

## STAINLESS STEEL 304 BOLT SHELF, CURED SHELVES, Modules with 4 shelves, DEPTH 30 cm, HEIGHT 200 cm :

- Modular bolt shelving made of polished AISI 304 stainless steel ;
- Full range with length from 60 cm to 200 cm ;
- Sides with uprights H 200 cm , thickness 15/10 , complete with bolts and plastic feet;
- Slotted shelves 9x32, thickness 8/10 , anti-cut edges, depth 30 cm ;
- Possibility to add further shelves to the Module;
- Possibility to create a Composition by extending the Module to the right or Left;
- Possibility to create corner and U-shaped compositions, using the appropriate angle support system.

## Accessories / Optional :

- $\circ~$  slotted shelf, bolt mounting, 60x30 cm
- $\circ~$  slotted shelf, bolt mounting, 70x30 cm
- slotted shelf, bolt mounting, 80x30 cm
- slotted shelf, bolt mounting, 90x30 cm
- slotted shelf, bolt mounting, 100x30 cm
- slotted shelf, bolt mounting, 110x30 cm
- slotted shelf, bolt mounting, 120x30 cm
- slotted shelf, bolt mounting, 130x30 cm
- slotted shelf, bolt mounting, 140x30 cm
- slotted shelf, bolt mounting, 160x30 cm
- slotted shelf, bolt mounting, 180x30 cm
- slotted shelf, bolt mounting, 200x30 cm
- complete side H 200 cm
- kit of 4 stainless steel bolts
- corner mounting kit