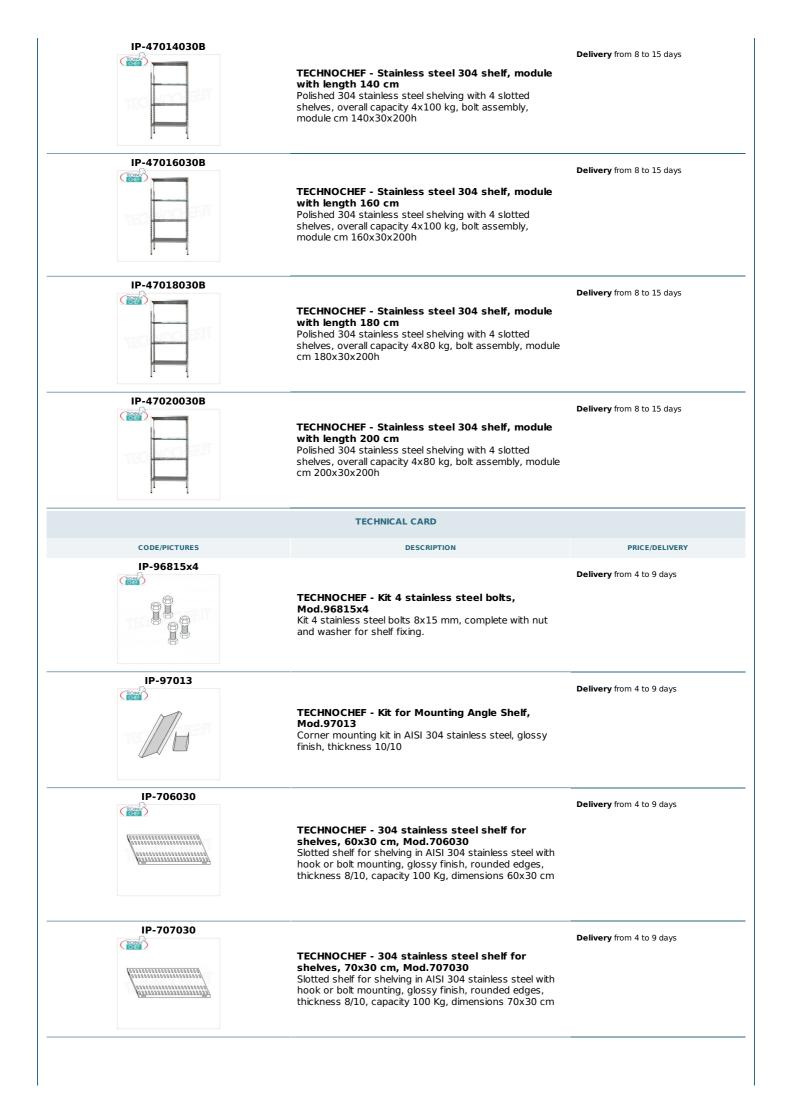

## Accessories / Optional :

- $\circ~$  slotted shelf, bolt mounting, 60x30 cm
- $\circ~$  slotted shelf, bolt mounting, 70x30 cm
- slotted shelf, bolt mounting, 80x30 cm
- slotted shelf, bolt mounting, 90x30 cm
- slotted shelf, bolt mounting, 100x30 cm
- slotted shelf, bolt mounting, 110x30 cm
- slotted shelf, bolt mounting, 120x30 cm
- slotted shelf, bolt mounting, 130x30 cm
- slotted shelf, bolt mounting, 140x30 cm
- slotted shelf, bolt mounting, 160x30 cm
- slotted shelf, bolt mounting, 180x30 cm
- slotted shelf, bolt mounting, 200x30 cm
- complete side H 200 cm
- kit of 4 stainless steel bolts
- corner mounting kit