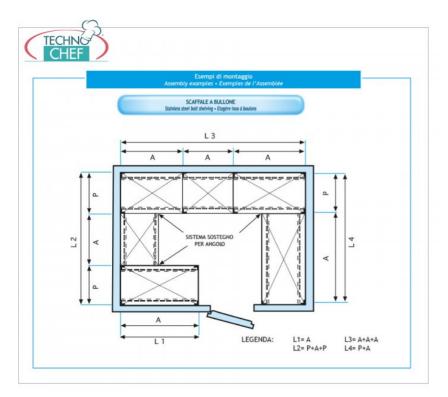

## STAINLESS STEEL 304 BOLT SHELF, CURED SHELVES, Modules with 4 shelves, DEPTH 30 cm, HEIGHT 200 cm :

- Modular bolt shelving made of polished AISI 304 stainless steel ;
- Full range with length from 60 cm to 200 cm ;
- Sides with uprights H 200 cm , thickness 15/10 , complete with bolts and plastic feet;
- Slotted shelves 9x32, thickness 8/10 , anti-cut edges, depth 30 cm ;
- Possibility to add further shelves to the Module;
- Possibility to create a Composition by extending the Module to the right or Left;
- Possibility to create corner and U-shaped compositions, using the appropriate angle support system.