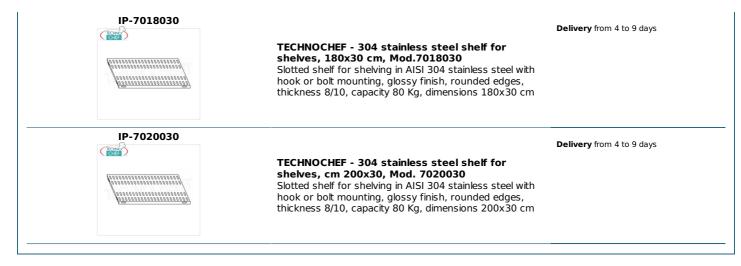

## Accessories / Optional :

- $\circ~$  slotted shelf, bolt mounting, 60x30 cm
- $\circ~$  slotted shelf, bolt mounting, 70x30 cm
- slotted shelf, bolt mounting, 80x30 cm
- slotted shelf, bolt mounting, 90x30 cm
- slotted shelf, bolt mounting, 100x30 cm
- slotted shelf, bolt mounting, 110x30 cm
- slotted shelf, bolt mounting, 120x30 cm
- slotted shelf, bolt mounting, 130x30 cm
- slotted shelf, bolt mounting, 140x30 cm
- slotted shelf, bolt mounting, 160x30 cm
- slotted shelf, bolt mounting, 180x30 cm
- slotted shelf, bolt mounting, 200x30 cm
- complete side H 200 cm
- kit of 4 stainless steel bolts
- corner mounting kit