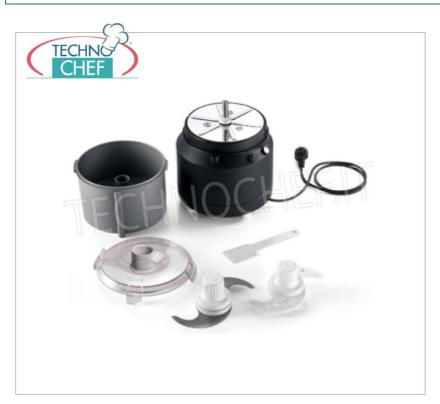

# Professional CUTTER with Tank of It.3,2 , 1 Speed , 2,800 $\mbox{rpm}$ :

- $\circ~$  base and bowl in heat-resistant ABS ;
- polycarbonate lid with hole for adding ingredients during processing;
- lid and tank interlocked but easily removable for cleaning operations;
- motor brake;
- o controls with NVR, 24 Volt, IP 67.

## Supplied:

- hub with stainless steel knives.
- hub for mounting in ABS.
- o dustpan.

## Accessories / Optional :

Removable scraper blade