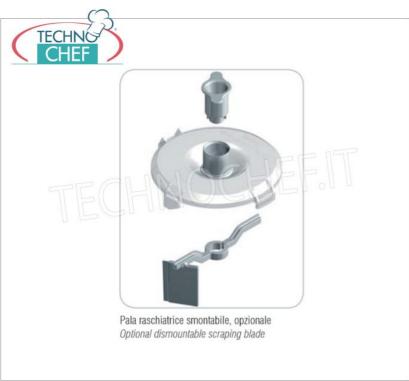

## Accessories / Optional :

Removable scraper blade

# SI-IB4003030

# **TECHNOCHEF - Removable scraper blade, Mod. IB4003030**Removable scraper blade for Cutter Mod.BLITZ