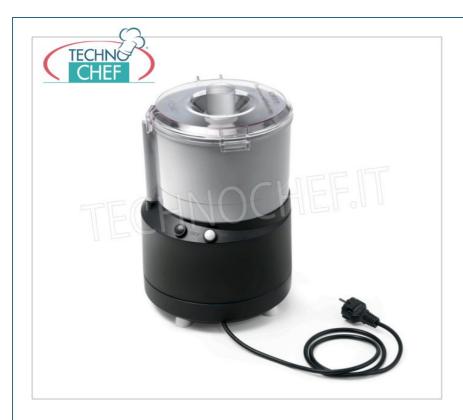

Services and Technologies for professional catering since 1973

| CODE     | DESCRIPTION                                                                                                               | PRICE/DELIVERY                   |
|----------|---------------------------------------------------------------------------------------------------------------------------|----------------------------------|
| SI-BLITZ | Professional Cutter in ABS with tank of lt.3,2, 1 Speed, 2,800 rpm, V.230 / 1, Kw.0,37, Weight 10 Kg, dim.mm.240x240x355h | <b>Delivery</b> from 4 to 9 days |

# Professional CUTTER with Tank of It.3,2 , 1 Speed , 2,800 $\mbox{rpm}$ :

- $\circ~$  base and bowl in heat-resistant ABS ;
- polycarbonate lid with hole for adding ingredients during processing;
- lid and tank interlocked but easily removable for cleaning operations;
- motor brake;
- o controls with NVR, 24 Volt, IP 67.

#### CE marking Made in Italy

| TECHNICAL CARD            |              |             |                |  |
|---------------------------|--------------|-------------|----------------|--|
|                           | power supply | Monofase    |                |  |
|                           | Volts        | V 230/1     |                |  |
| frequency (Hz) 50         |              |             |                |  |
| motor power capacity (Kw) |              | 0,37        |                |  |
| net weight (Kg)           |              | 10          |                |  |
| gross weight (Kg)         |              | 11,5        |                |  |
| TECHNICAL CARD            |              |             |                |  |
| CODE/PICTURES             |              | DESCRIPTION | PRICE/DELIVERY |  |