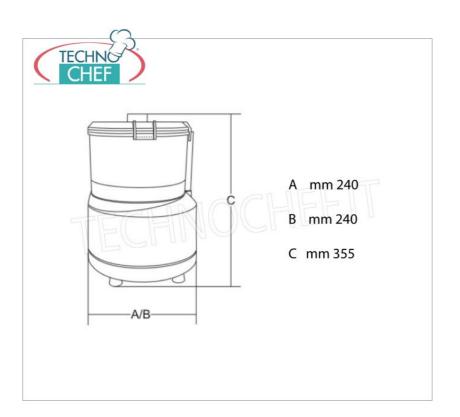

Services and Technologies for professional catering since 1973

| CODE     | DESCRIPTION                                                                                                               | PRICE/DELIVERY                   |
|----------|---------------------------------------------------------------------------------------------------------------------------|----------------------------------|
| SI-BLITZ | Professional Cutter in ABS with tank of lt.3,2, 1 Speed, 2,800 rpm, V.230 / 1, Kw.0,37, Weight 10 Kg, dim.mm.240x240x355h | <b>Delivery</b> from 4 to 9 days |